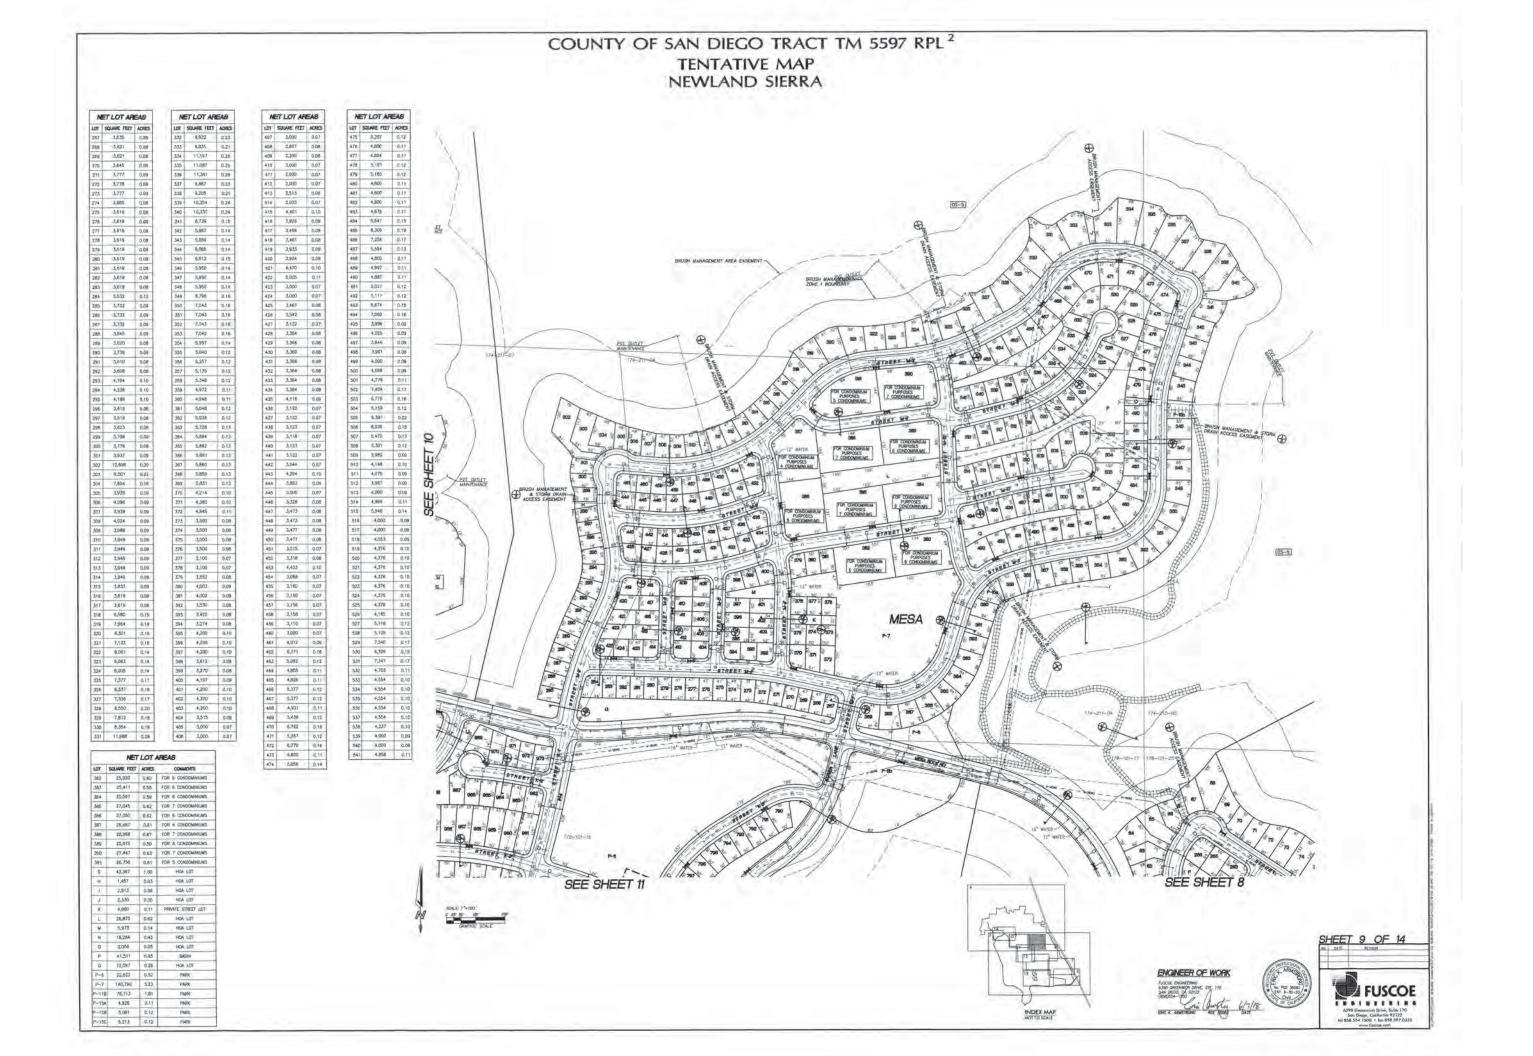

PROPOSED ZONING SEE SHEET 2 FOR TABULATION PROPOSED ZONING.

GROSS/NET AREA

NUMBER OF LOTS

COMMERCIAL MULTIFAMILY RESIDENTIAL SINGLE FAMILY RESIDENTIAL SCHOOL UTILITY PARK PARK OPEN SPACE NOA LOTS PRIVATE STREET LOT

1.296

ASSESSOR'S PARCEL NUMBERS PARCEL NUMBERS: 172-01-05, 172-20-6 174-00-12, -35, -20, 174-210-01, -00, -07, -00, -17, -18 174-100-12, -33, -20, 174-210-01, -00, -07, -00, -17, -18 174-100-12, -30, -01, -17, -25, -28 174-211-06, -78 174-211-07, -78-10-17, -25, -28 174-211-07 174-210-07, -78 174-210-07, -78 179-101-07, -78 179-101-07, -78 179-101-07, -78 179-101-07, -78 179-101-07, -78 179-101-07, -78 179-101-07, -78 179-101-07, -78 179-101-07, -78 179-101-07, -78 179-101-07, -78 179-101-07, -78 179-101-07, -78 179-101-07, -78 179-101-07, -78 179-101-07, -78 179-101-07, -78 179-101-07, -78 179-101-07, -78 179-101-07, -78 179-101-07, -78 179-101-07, -78 179-101-07, -78 179-101-07, -78 179-101-07, -78 179-101-07, -78 179-101-07, -78 179-101-07, -78 179-101-07, -78 179-101-07, -78 179-101-07, -78 179-101-07, -78 179-101-07, -78 179-101-07, -78 179-101-07, -78 179-101-07, -78 179-101-07, -78 179-101-07, -78 179-101-07, -78 179-101-07, -78 179-101-07, -78 179-101-07, -78 179-101-07, -78 179-101-07, -78 179-101-07, -78 179-101-07, -78 179-101-07, -78 179-101-07, -78 179-101-07, -78 179-101-07, -78 179-101-07, -78 179-101-07, -78 179-101-07, -78 179-101-07, -78 179-101-07, -78 179-101-07, -78 179-101-07, -78 179-101-07, -78 179-101-07, -78 179-101-07, -78 179-101-07, -78 179-101-07, -78 179-101-07, -78 179-101-07, -78 179-101-07, -78 179-101-07, -78 179-101-07, -78 179-101-07, -78 179-101-07, -78 179-101-07, -78 179-101-07, -78 179-101-07, -78 179-101-07, -78 179-101-07, -78 179-101-07, -78 179-101-07, -78 179-101-07, -78 179-101-07, -78 179-101-07, -78 179-101-07, -78 179-101-07, -78 179-101-07, -78 179-101-07, -78 179-101-07, -78 179-101-07, -78 179-101-07, -78 179-101-07, -78 179-101-07, -78 179-101-07, -78 179-101-07, -78 179-101-07, -78 179-101-07, -78 179-101-07, -78 179-101-07, -78 179-101-07, -78 179-101-07, -78 179-101-07, -78 179-101-07, -78 179-101-07, -78 179-101-07, -78 179-100, -78 179-100, -78 179-100, -78 179-100, -78 17 186-611-23

#### MINIMUM PROPOSED LOT SIZE: 3,000 a.f.

#### TOTAL NUMBER OF DWELLING UNITS: 2,135