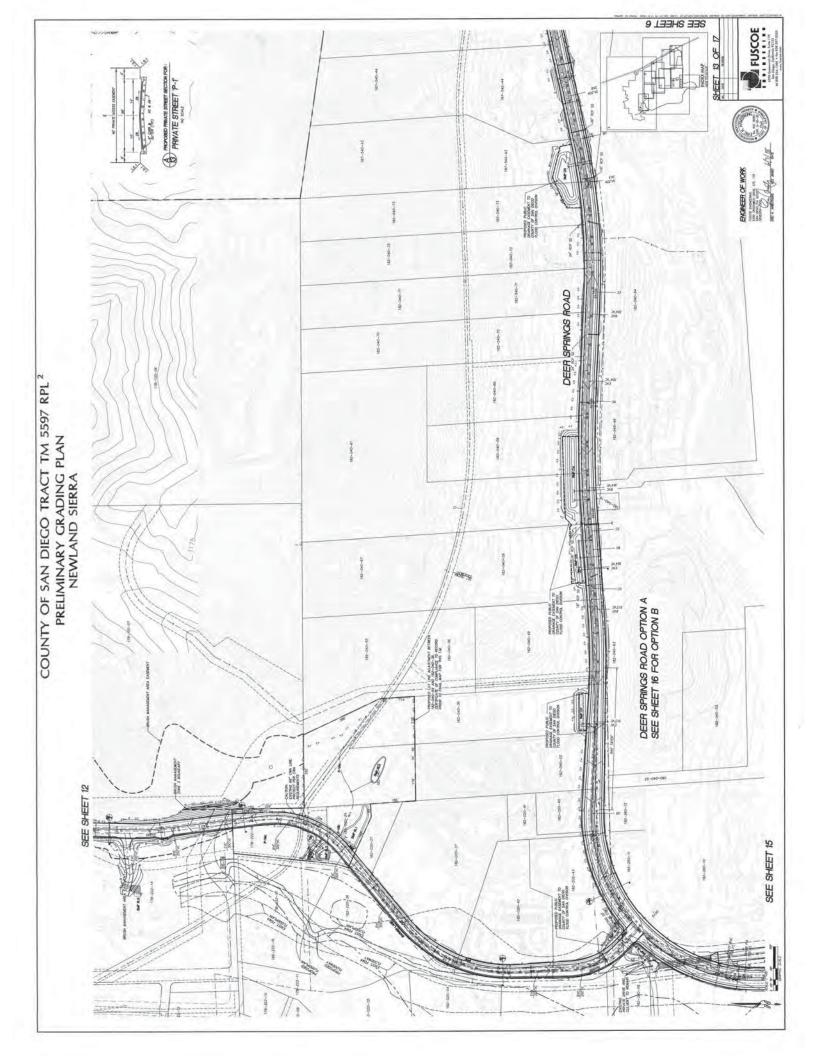

COUNTY OF SAN DIEGO TRACT TM 5597 RPL 2 PRELIMINARY GRADING PLAN NEWLAND SIERRA

- 7. <u>Residential Collector (Section C3)</u>: Request is to reduce horizontal radius to 150', delete eight foot shoulder on one side, and use one-way traffic flow from Mesa Rock Road.
- Residential Road (Section D1): Request is to reduce minimum horizontal curve from 300' to 200'.
- 9. Residential Road (Section D2): Request is to delete the center crown.
- 10. Residential Road (D3): Request is to reduce minimum horizontal curve from 200' to 100'.
- 11. Residential Road (D4): Request is to reduce horizontal curve from 200' to 100'.
- 12. <u>Residential Road (Section E1)</u>: Request is to reduce parkways to five feet and reduce minimum horizontal curve from 200' to 100'.
- Residential Road (Section E2): Request is to reduce parkways to five feet and reduce minimum horizontal curve from 200' to 100'.
- 14. <u>Hillside Residential Street (Section F1):</u> Request is to reduce parkway to four feet and reduce right of way to forty-four feet.
- 15. <u>Deer Springs Road (Section H1 2 Lanes with painted median)</u>: Request is to provide no pedestrian provision within the southerly parkway, parking prohibition, reduce 14' raised median to a 12' wide painted median, and reduce lanes widths from 12' to 11'.
- 16. Deer Springs Road (Section H2 4 Lanes with raised median): Request is to provide no pedestrian provision within the southerly parkway, reduce horizontal curve radius to 750' with a design speed of 45 MPH, prohibit parking, and reduce the width of two of the four lanes from 12' to 11'.
- 17. Deer Springs Road (Section H3 4 Lanes with painted median): Request is to provide no pedestrian provision within the southerly parkway, parking prohibition, use of painted median with variable width of 14' to 2', and reduce the width of two of the four lanes from 12' to 11'.
- Intersection Spacing: Intersection requests are approved as presented in the submittal of June 2017, attached for reference.

## **Deer Springs Road**

County staff can support and recommend approval of exception Section H2 (#16)

County staff does not support exception requests Section H1 (#15) and Section H3 (#17). Staff recommends the applicant construct Deer Spring Road from Mesa Rock Road to 900 feet east of Sarver lane to a four lane Major Road with raised median (4.1A) consistent with the Public Road Standards that will include parking prohibition and a reduction in lane width of two of the four lanes from 12' to 11'.