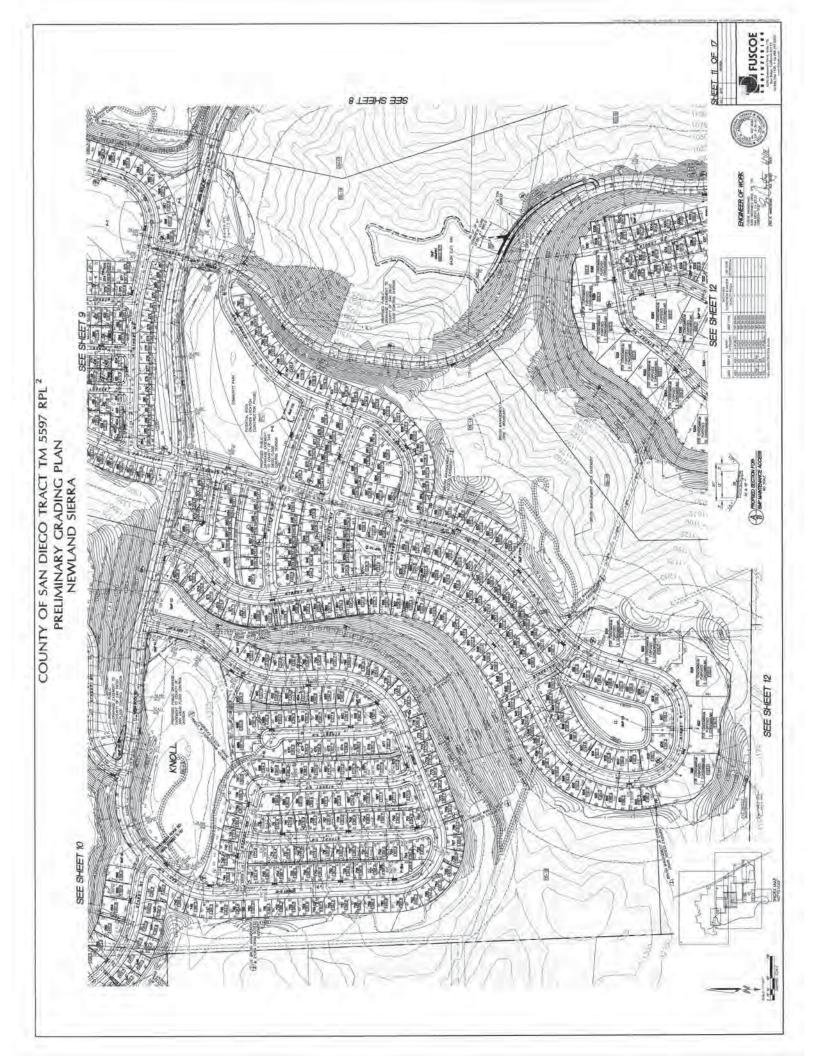

| S86'38'01 W |
| Lio            |             | 254.81      | N65'39'01'V |
| La 1           |             | 11.09       | NOF 45'44"  |
| 1.12           | 1           | 258.12      | N56'01'33'0 |
| 63             |             | 433.57      | N05'58'49"8 |
| 6.14           |             | 202.76      | N58'01'33'T |
| E16            |             | 328.79      | 5007401091  |

| NET LOT AREAS |             |       |          |
|---------------|-------------|-------|----------|
| LOT           | SQUARE FEET | ACRES | COMMENTS |
| P140          | 258,529     | 5.94  | PARK     |
| F146          | 10,795      | 0.25  | PARK     |
| P1Ac          | 52,419      | 1.20  | PARK     |







COUNTY OF SAN DIEGO TRACT TM 5597 RPL 2 PRELIMINARY GRADING PLAN NEWLAND SIERRA

































# County of San Diego

RICHARD E. CROMPTON DIRECTOR

DEPARTMENT OF PUBLIC WORKS 5510 OVERLAND AVE, SUITE 410 SAN DIEGO, CALIFORNIA 92123-1237 (858) 694-2212 FAX: (858) 694-3597 Web Site: www.sdcounty.ca.gov/dpw/

June 14, 2018

Newland Sierra, LLC 4790 Eastgate Mall, Suite 150 San Diego, CA 92121

## **NEWLAND SIERRA – DESIGN EXCEPTION REQUESTS**

The Department of Public Works (DPW) and Department of Planning & Development Services (PDS) have reviewed the requested public road design exceptions (18) submitted for the proposed Newland Sierra development (attached). The requests are summarized for the following roadway facilities:

- Mesa Rock Road (Section A1): Request is to reduce shoulder to five feet as bike lane on both sides, parking prohibition, and reduce the parkway