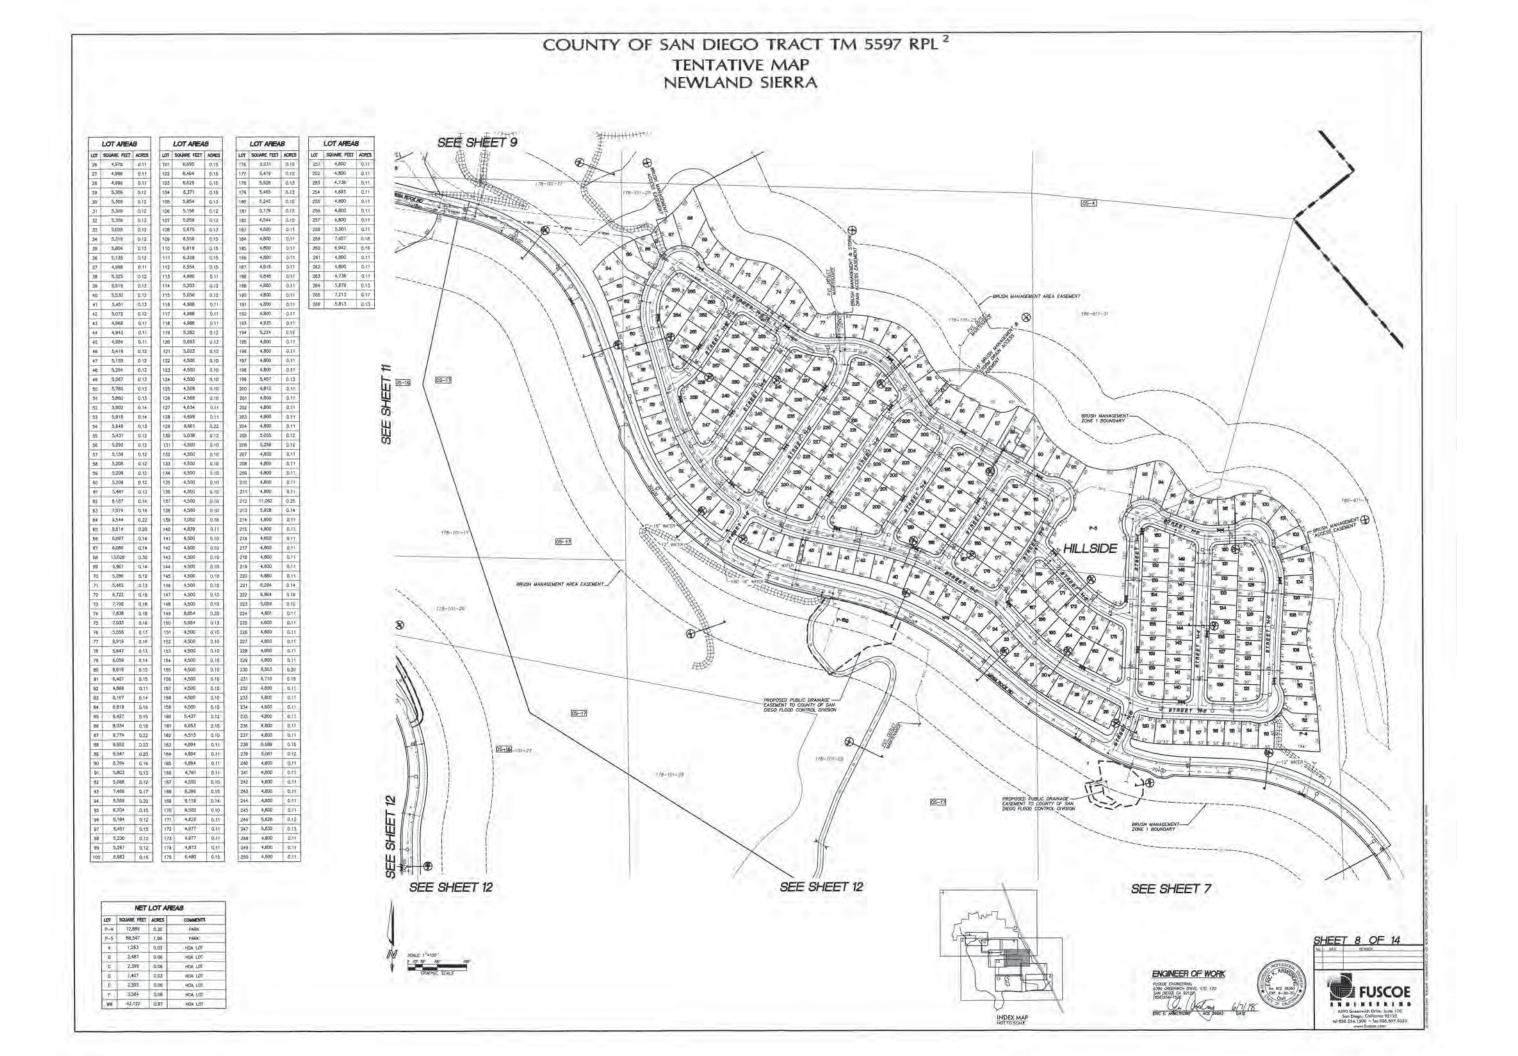

#### MINIMUM PROPOSED LOT SIZE: 3,000 a.f.

#### TOTAL NUMBER OF DWELLING UNITS: 2,135