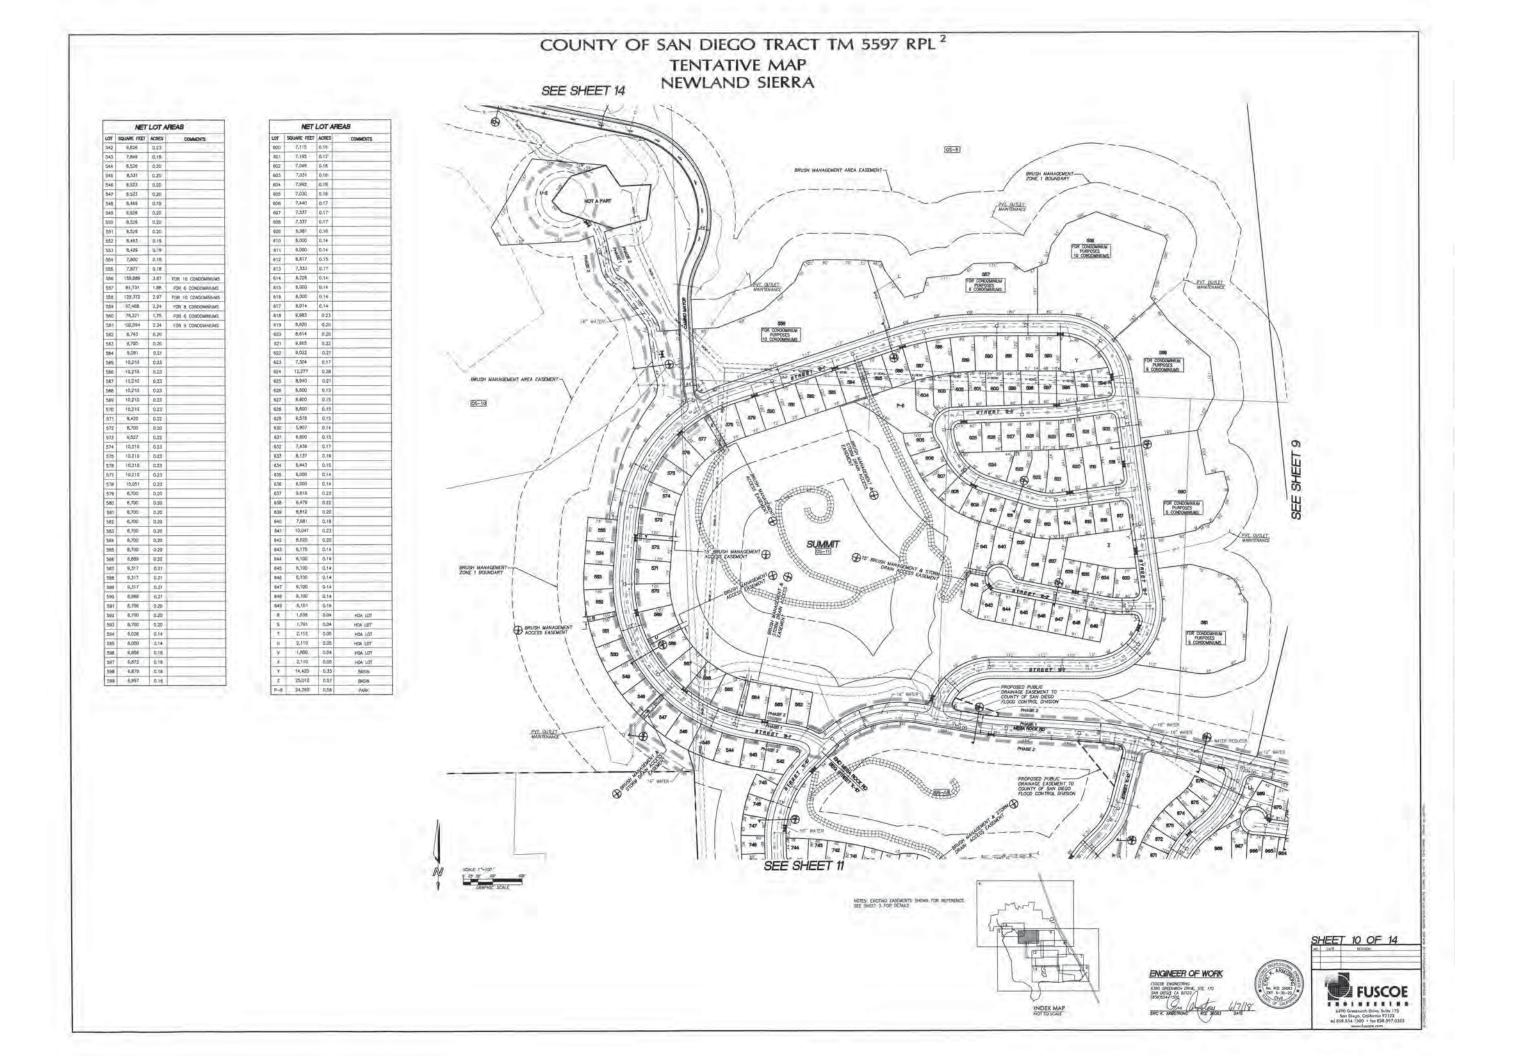

PROPOSED ZONING SEE SHEET 2 FOR TABULATION PROPOSED ZONING.

GROSS/NET AREA

NUMBER OF LOTS

COMMERCIAL MULTIFAMILY RESIDENTIAL SINGLE FAMILY RESIDENTIAL SCHOOL UTILITY PARK PARK OPEN SPACE NOA LOTS PRIVATE STREET LOT

1.296

ASSESSOR'S PARCEL NUMBERS PARCEL NUMBERS: 172-01-05, 172-20-6 174-00-12, -35, -20, 174-210-01, -00, -07, -00, -17, -18 174-100-12, -33, -20, 174-210-01, -00, -07, -00, -17, -18 174-100-12, -30, -01, -17, -25, -28 174-211-06, -78 174-211-07, -78-10-17, -25, -28 174-211-07 174-210-07, -78 174-210-07, -78 179-101-07, -78 179-101-07, -78 179-101-07, -78 179-101-07, -78 179-101-07, -78 179-101-07, -78 179-101-07, -78 179-101-07, -78 179-101-07, -78 179-101-07, -78 179-101-07, -78 179-101-07, -78 179-101-07, -78 179-101-07, -78 179-101-07, -78 179-101-07, -78 179-101-07, -78 179-101-07, -78 179-101-07, -78 179-101-07, -78 179-101-07, -78 179-101-07, -78 179-101-07, -78 179-101-07, -78 179-101-07, -78 179-101-07, -78 179-101-07, -78 179-101-07, -78 179-101-07, -78 179-101-07, -78 179-101-07, -78 179-101-07, -78 179-101-07, -78 179-101-07, -78 179-101-07, -78 179-101-07, -78 179-101-07, -78 179-101-07, -78 179-101-07, -78 179-101-07, -78 179-101-07, -78 179-101-07, -78 179-101-07, -78 179-101-07, -78 179-101-07, -78 179-101-07, -78 179-101-07, -78 179-101-07, -78 179-101-07, -78 179-101-07, -78 179-101-07, -78 179-101-07, -78 179-101-07, -78 179-101-07, -78 179-101-07, -78 179-101-07, -78 179-101-07, -78 179-101-07, -78 179-101-07, -78 179-101-07, -78 179-101-07, -78 179-101-07, -78 179-101-07, -78 179-101-07, -78 179-101-07, -78 179-101-07, -78 179-101-07, -78 179-101-07, -78 179-101-07, -78 179-101-07, -78 179-101-07, -78 179-101-07, -78 179-101-07, -78 179-101-07, -78 179-101-07, -78 179-101-07, -78 179-101-07, -78 179-101-07, -78 179-101-07, -78 179-101-07, -78 179-101-07, -78 179-101-07, -78 179-101-07, -78 179-101-07, -78 179-101-07, -78 179-101-07, -78 179-101-07, -78 179-101-07, -78 179-101-07, -78 179-101-07, -78 179-101-07, -78 179-101-07, -78 179-101-07, -78 179-101-07, -78 179-101-07, -78 179-101-07, -78 179-101-07, -78 179-101-07, -78 179-101-07, -78 179-101-07, -78 179-100, -78 179-100, -78 179-100, -78 179-100, -78 17 186-611-23

#### MINIMUM PROPOSED LOT SIZE: 3,000 a.f.

#### TOTAL NUMBER OF DWELLING UNITS: 2,135