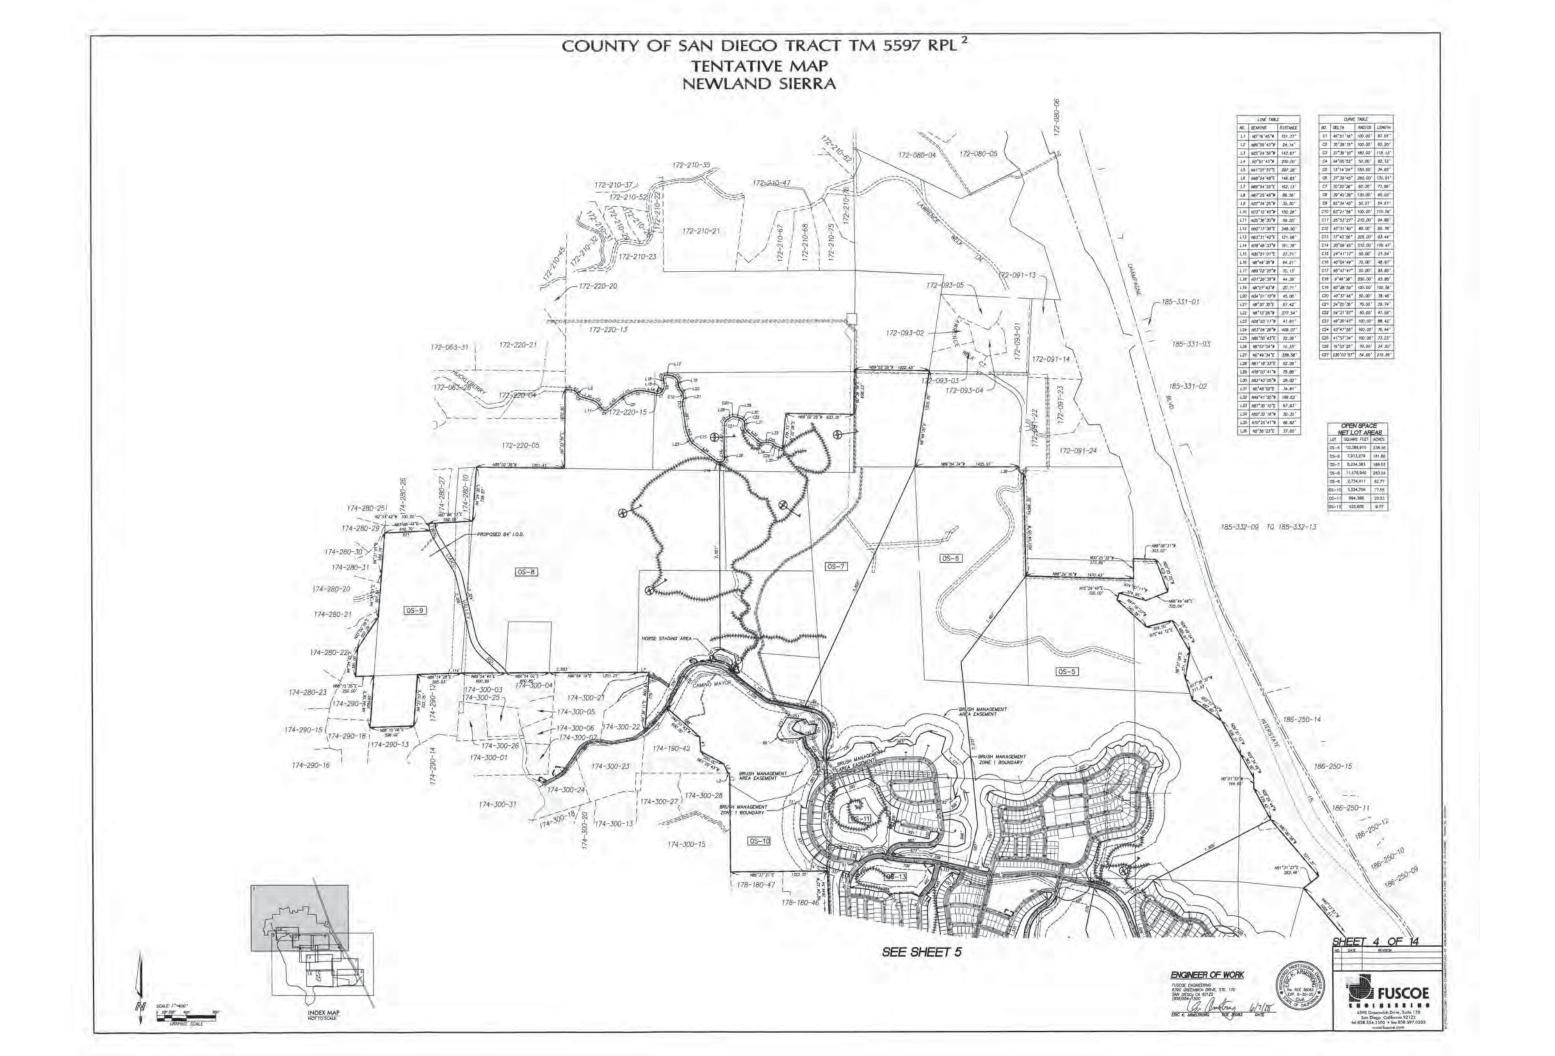

#### NOTES:

BASS V. N.D. EXEMPTI TO BE RELOCATED TO THE SATISFACTION OF THE EXEMPTI HELDOG. I PRIVATE EXEMPTIT TO BE RELOCATED TO THE SATISFACTION OF THE EXEMPTIT HELDOGS.

| NET LOT AREAS |             |       |
|---------------|-------------|-------|
| 101           | SQUARE FEET | ACRES |
| ci-1          | 1,146,854   | 26.33 |
| 29-2          | 4,807       | 0.93  |
| 8-3           | 3,057,534   | 70.19 |
| 15-4          | 3,413,861   | 78.57 |
| 15-12         | 1,263,899   | 29,02 |
| 5-14          | 1,318,471   | 30.27 |
| 15-15         | 1,815,823   | 41.09 |
| 15-1e         | 4,143,355   | 05.12 |
| 5-17          | 2,927,889   | 87.22 |
| 5-18          | A,279,699   | 05.24 |

|      | LINE TABL      | E        |
|------|----------------|----------|
| MD.  | BENRING        | DISTANCE |
| ĹŤ.  | 177113513512   | 207.40   |
| 12   | E'80' 30"234   | 11.891   |
| 11   | NOT4512219     | 30.00    |
| 10   | N37"53 '48"E   | 40,40    |
| LE   | N37'53'48'E    | 372.21   |
| 64   | N10"18 '49"E   | 62.05    |
| 12   | N17'00'00"#    | 30.001   |
| L8   | NE4"40'22"E    | 60.00*   |
| 1.9  | N25*10*17*W    | 159.201  |
| 130  | 3" EQ' EE' ENN | 48.96    |
| e)r  | N/ 133 50 W    | 127.84   |
| 6.12 | N7*33*50*8     | 220.75   |
| 1.12 | 481'31'27'E    | 202.46   |
| 174  | N88') ( '46'E' | 254.71   |
| 1.13 | NO 43'55'E     | 116,001  |
| 2.36 | \$85*39'01'E   | 254.81   |
| Lit  | NOD "36 "07"E  | 59.80    |
| Litt | NH 29'19'8     | 199 65   |

| 10. | 001.7#       | RADIUS   | LONGTH |
|-----|--------------|----------|--------|
| ¢1  | 1811201001   | 1000.001 | 285.07 |
| ¢2  | 51"48"00"    | 006.457  | 802.52 |
| 13  | 23'20'49"    | 492.01   | 200.50 |
| CA. | 58'19'33"    | \$0,01   | 81.08  |
| ದ   | .36 *22 *21* | 89.76    | 56.98  |
| 06  | 3"40 '58"    | 1425.50* | \$5.36 |
| 07  | 15'42'40"    | 300.001  | 82.76  |