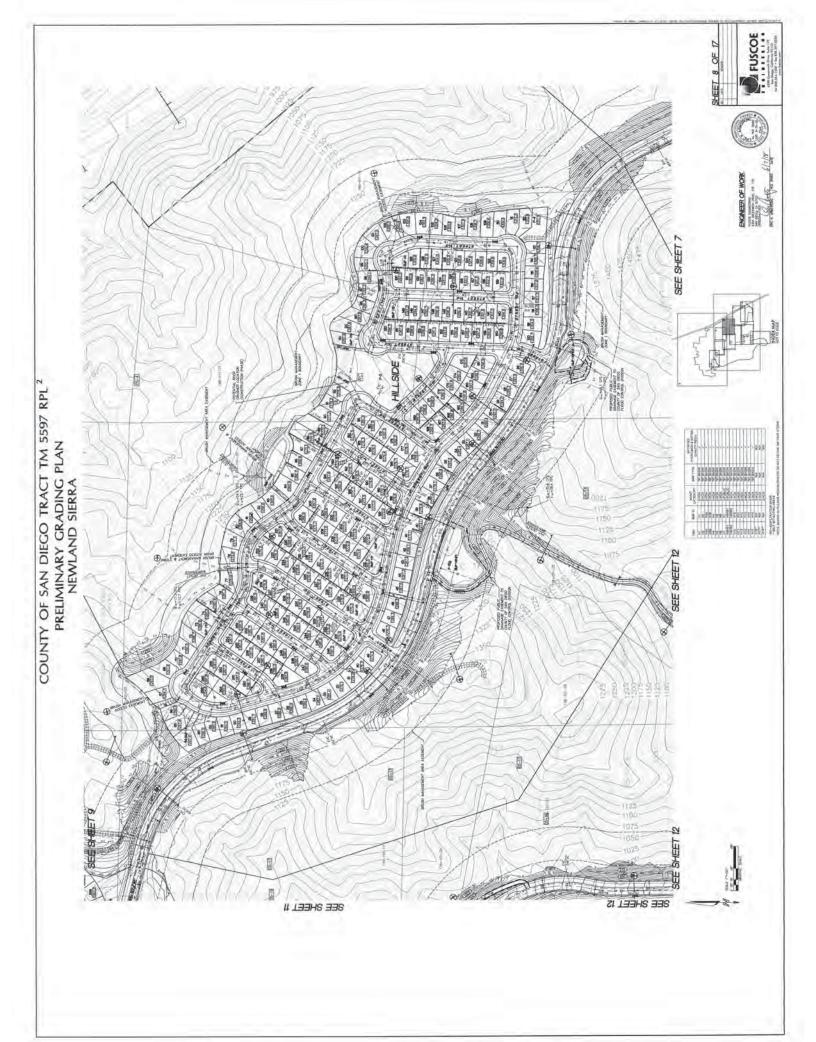

39.85       | S86'38'01 W |
| Lio            |             | 254.81      | N65'39'01'V |
| La 1           |             | 11.09       | NOF 45'44"  |
| 1.12           | 1           | 258.12      | N56'01'33'0 |
| 63             |             | 433.57      | N05'58'49"8 |
| 6.14           |             | 202.76      | N58'01'33'T |
| E16            |             | 328.79      | 5007401091  |

| NET LOT AREAS |             |       |          |
|---------------|-------------|-------|----------|
| LOT           | SQUARE FEET | ACRES | COMMENTS |
| P140          | 258,529     | 5.94  | PARK     |
| F146          | 10,795      | 0.25  | PARK     |
| P1Ac          | 52,419      | 1.20  | PARK     |







COUNTY OF SAN DIEGO TRACT TM 5597 RPL 2 PRELIMINARY GRADING PLAN NEWLAND SIERRA

































# County of San Diego

RICHARD E. CROMPTON DIRECTOR

DEPARTMENT OF PUBLIC WORKS 5510 OVERLAND AVE, SUITE 410 SAN DIEGO, CALIFORNIA 92123-1237 (858) 694-2212 FAX: (858) 694-3597 Web Site: www.sdcounty.ca.gov/dpw/

June 14, 2018

Newland Sierra, LLC 4790 Eastgate Mall, Suite 150 San Diego, CA 92121

## **NEWLAND SIERRA – DESIGN EXCEPTION REQUESTS**

The Department of Public Works (DPW) and Department of Planning & Development Services (PDS) have reviewed the requested public road design exceptions (18) submitted for the proposed Newland Sierra development (attached). The requests are summarized for the following roadway facilities:

- Mesa Rock Road (Section A1): Request is to reduce shoulder to five feet as bike lane on both sides, parking prohibition, and reduce the p