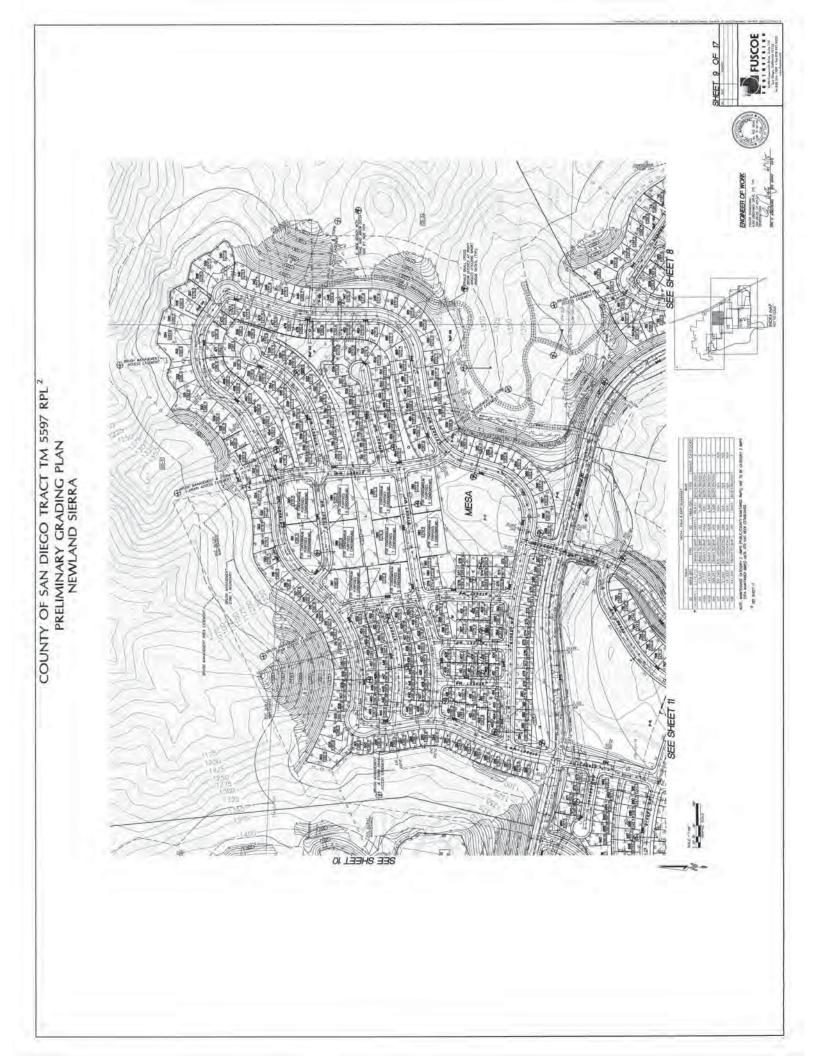

9.85       | S86'38'01 W |
| Lio            |             | 254.81      | N65'39'01'V |
| La 1           |             | 11.09       | NOF 45'44"  |
| 1.12           | 1           | 258.12      | N56'01'33'0 |
| 63             |             | 433.57      | N05'58'49"8 |
| 6.14           |             | 202.76      | N58'01'33'T |
| E16            |             | 328.79      | 5007401091  |

| NET LOT AREAS |             |       |          |
|---------------|-------------|-------|----------|
| LOT           | SQUARE FEET | ACRES | COMMENTS |
| P140          | 258,529     | 5.94  | PARK     |
| F146          | 10,795      | 0.25  | PARK     |
| P1Ac          | 52,419      | 1.20  | PARK     |







COUNTY OF SAN DIEGO TRACT TM 5597 RPL 2 PRELIMINARY GRADING PLAN NEWLAND SIERRA

































# County of San Diego

RICHARD E. CROMPTON DIRECTOR

DEPARTMENT OF PUBLIC WORKS 5510 OVERLAND AVE, SUITE 410 SAN DIEGO, CALIFORNIA 92123-1237 (858) 694-2212 FAX: (858) 694-3597 Web Site: www.sdcounty.ca.gov/dpw/

June 14, 2018

Newland Sierra, LLC 4790 Eastgate Mall, Suite 150 San Diego, CA 92121

## **NEWLAND SIERRA – DESIGN EXCEPTION REQUESTS**

The Department of Public Works (DPW) and Department of Planning & Development Services (PDS) have reviewed the requested public road design exceptions (18) submitted for the proposed Newland Sierra development (attached). The requests are summarized for the following roadway facilities:

- Mesa Rock Road (Section A1): Request is to reduce shoulder to five feet as bike lane on both sides, parking prohibition, and reduce the par