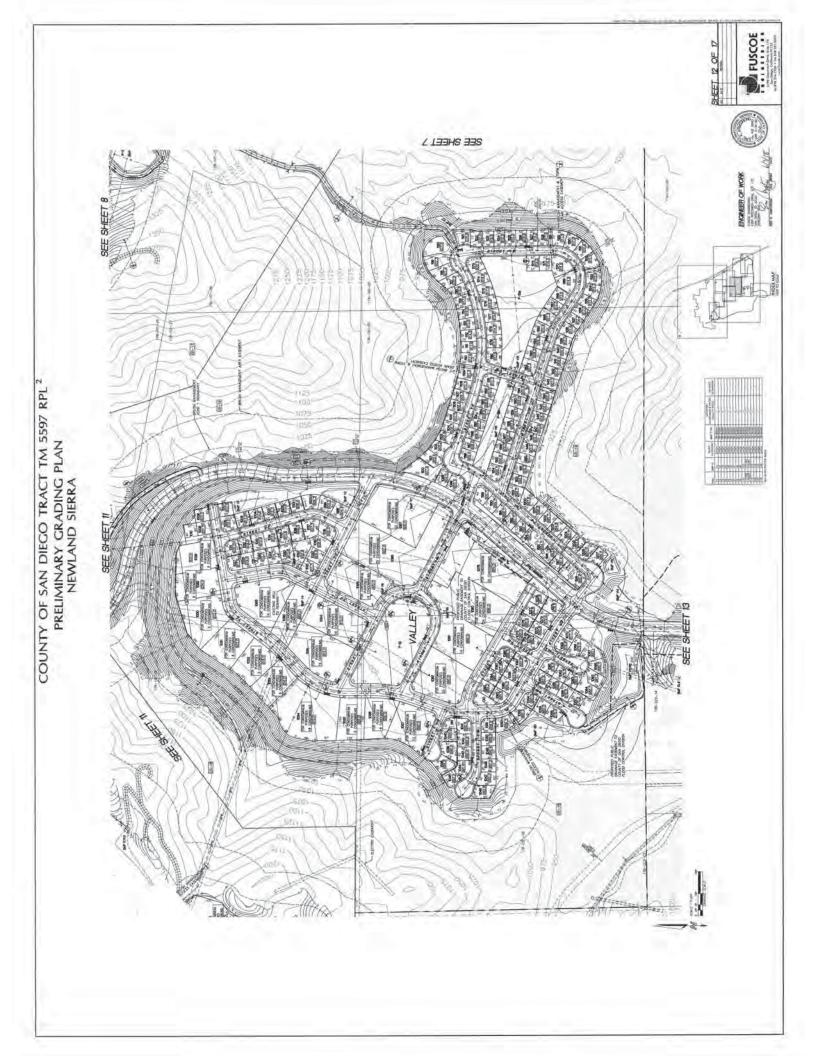

| S86'38'01 W |
| Lio            |             | 254.81      | N65'39'01'V |
| La 1           |             | 11.09       | NOF 45'44"  |
| 1.12           | 1           | 258.12      | N56'01'33'0 |
| 63             |             | 433.57      | N05'58'49"8 |
| 6.14           |             | 202.76      | N58'01'33'T |
| E16            |             | 328.79      | 5007401091  |

| NET LOT AREAS |             |       |          |
|---------------|-------------|-------|----------|
| LOT           | SQUARE FEET | ACRES | COMMENTS |
| P140          | 258,529     | 5.94  | PARK     |
| F146          | 10,795      | 0.25  | PARK     |
| P1Ac          | 52,419      | 1.20  | PARK     |







COUNTY OF SAN DIEGO TRACT TM 5597 RPL 2 PRELIMINARY GRADING PLAN NEWLAND SIERRA

































# County of San Diego

RICHARD E. CROMPTON DIRECTOR

DEPARTMENT OF PUBLIC WORKS 5510 OVERLAND AVE, SUITE 410 SAN DIEGO, CALIFORNIA 92123-1237 (858) 694-2212 FAX: (858) 694-3597 Web Site: www.sdcounty.ca.gov/dpw/

June 14, 2018

Newland Sierra, LLC 4790 Eastgate Mall, Suite 150 San Diego, CA 92121

## **NEWLAND SIERRA – DESIGN EXCEPTION REQUESTS**

The Department of Public Works (DPW) and Department of Planning & Development Services (PDS) have reviewed the requested public road design exceptions (18) submitted for the proposed Newland Sierra development (attached). The requests are summarized for the following roadway facilities:

- Mesa Rock Road (Section A1): Request is to reduce shoulder to five feet as bike lane on both sides, parking prohibition, and reduce the parkway t