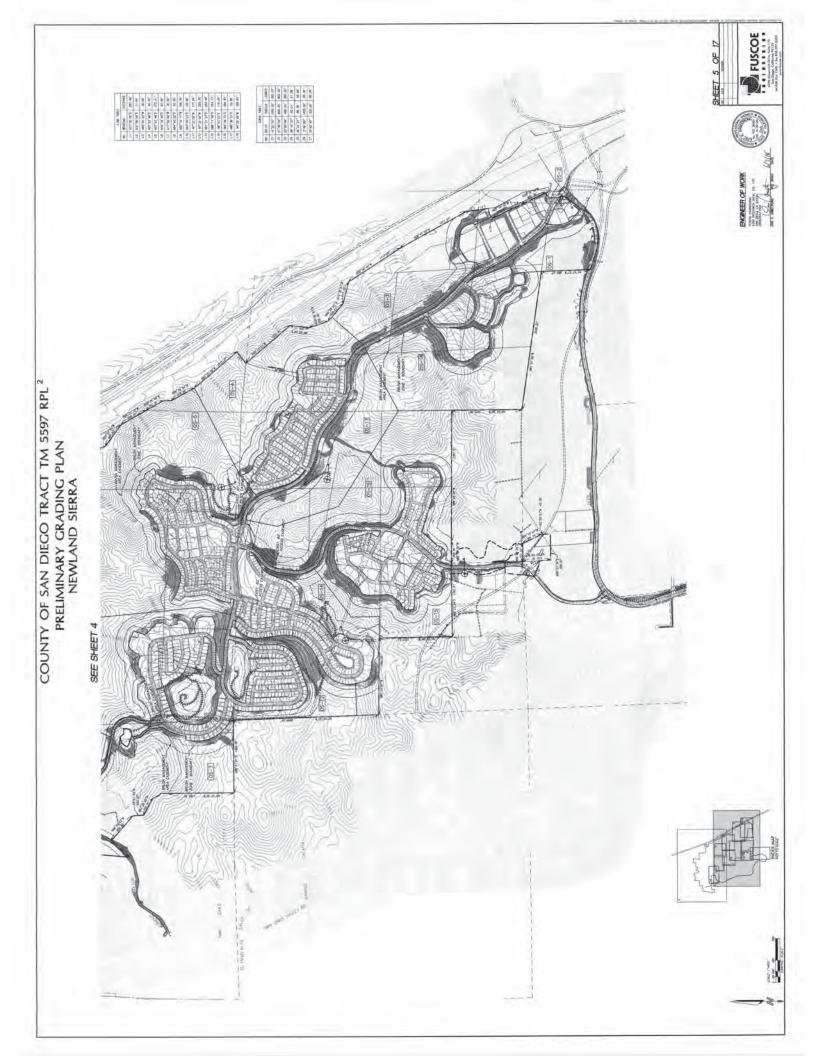

| 39.85       | S86'38'01 W |
| Lio            |             | 254.81      | N65'39'01'V |
| La 1           |             | 11.09       | NOF 45'44"  |
| 1.12           | 1           | 258.12      | N56'01'33'0 |
| 63             |             | 433.57      | N05'58'49"8 |
| 6.14           |             | 202.76      | N58'01'33'T |
| E16            |             | 328.79      | 5007401091  |

| NET LOT AREAS |             |       |          |
|---------------|-------------|-------|----------|
| LOT           | SQUARE FEET | ACRES | COMMENTS |
| P140          | 258,529     | 5.94  | PARK     |
| F146          | 10,795      | 0.25  | PARK     |
| P1Ac          | 52,419      | 1.20  | PARK     |







COUNTY OF SAN DIEGO TRACT TM 5597 RPL 2 PRELIMINARY GRADING PLAN NEWLAND SIERRA

































# County of San Diego

RICHARD E. CROMPTON DIRECTOR

DEPARTMENT OF PUBLIC WORKS 5510 OVERLAND AVE, SUITE 410 SAN DIEGO, CALIFORNIA 92123-1237 (858) 694-2212 FAX: (858) 694-3597 Web Site: www.sdcounty.ca.gov/dpw/

June 14, 2018

Newland Sierra, LLC 4790 Eastgate Mall, Suite 150 San Diego, CA 92121

## **NEWLAND SIERRA – DESIGN EXCEPTION REQUESTS**

The Department of Public Works (DPW) and Department of Planning & Development Services (PDS) have reviewed the requested public road design exceptions (18) submitted for the proposed Newland Sierra development (attached). The requests are summarized for the following roadway facilities:

- Mesa Rock Road (Section A1): Request is to reduce shoulder to five feet as bike lane on both sides, parking prohibition, and reduce