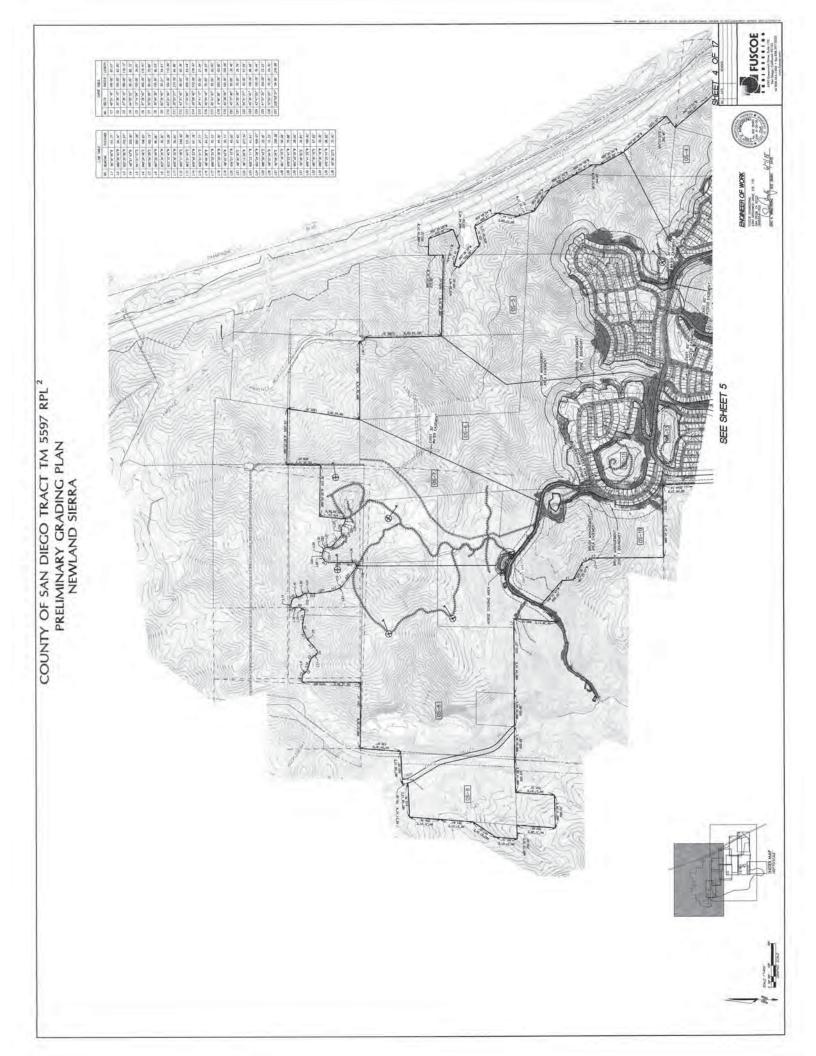

| 39.85       | S86'38'01 W |
| Lio            |             | 254.81      | N65'39'01'V |
| La 1           |             | 11.09       | NOF 45'44"  |
| 1.12           | 1           | 258.12      | N56'01'33'0 |
| 63             |             | 433.57      | N05'58'49"8 |
| 6.14           |             | 202.76      | N58'01'33'T |
| E16            |             | 328.79      | 5007401091  |

| NET LOT AREAS |             |       |          |
|---------------|-------------|-------|----------|
| LOT           | SQUARE FEET | ACRES | COMMENTS |
| P140          | 258,529     | 5.94  | PARK     |
| F146          | 10,795      | 0.25  | PARK     |
| P1Ac          | 52,419      | 1.20  | PARK     |







COUNTY OF SAN DIEGO TRACT TM 5597 RPL 2 PRELIMINARY GRADING PLAN NEWLAND SIERRA

































# County of San Diego

RICHARD E. CROMPTON DIRECTOR

DEPARTMENT OF PUBLIC WORKS 5510 OVERLAND AVE, SUITE 410 SAN DIEGO, CALIFORNIA 92123-1237 (858) 694-2212 FAX: (858) 694-3597 Web Site: www.sdcounty.ca.gov/dpw/

June 14, 2018

Newland Sierra, LLC 4790 Eastgate Mall, Suite 150 San Diego, CA 92121

## **NEWLAND SIERRA – DESIGN EXCEPTION REQUESTS**

The Department of Public Works (DPW) and Department of Planning & Development Services (PDS) have reviewed the requested public road design exceptions (18) submitted for the proposed Newland Sierra development (attached). The requests are summarized for the following roadway facilities:

- Mesa Rock Road (Section A1): Request is to reduce shoulder to five feet as bike lane on both sides, parking prohibition, and redu