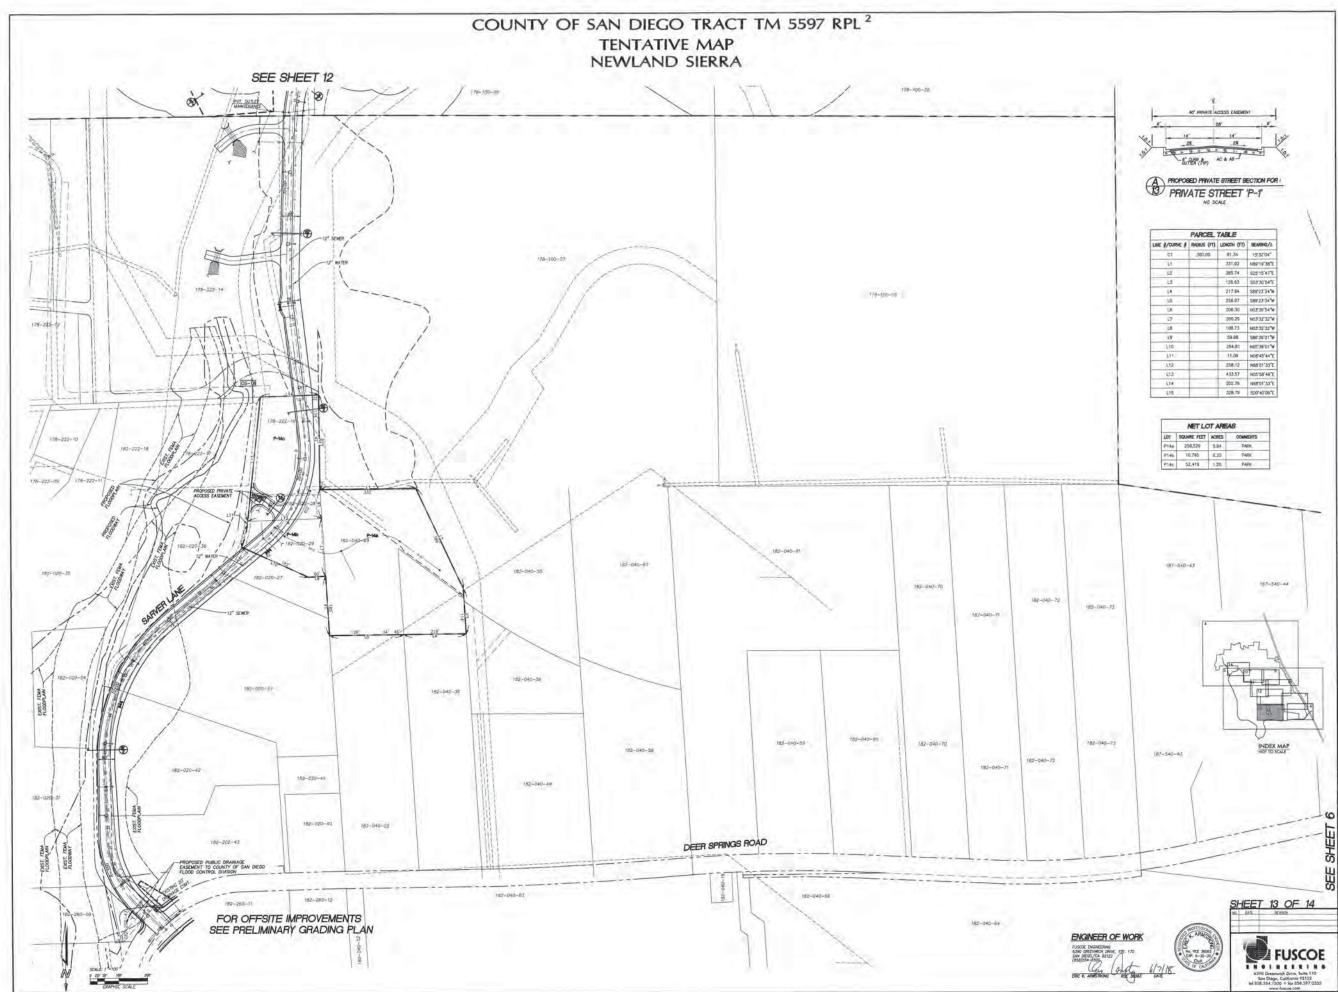

|                | PARCEL.     | TABLE       |             |
|----------------|-------------|-------------|-------------|
| LINE #/CURVE # | RADIUS (FT) | LENGTH (FT) | BEARING/A   |
| C1             | .300.00     | 81.34       | 15'32'04"   |
| 14             |             | 331.92      | H89'19'38'E |
| -LT            |             | 385.74      | S25'15'47'8 |
| 15             | 1           | 128.63      | 503'30'54'8 |
| 14             |             | 217.94      | \$89'23'34" |
| LS             | 1           | 256.97      | 589'23'34"  |
| UB .           | · · · · ·   | 206.30      | N03'30'54'V |
| 17             | 1           | 200.29      | N03'32'32'Y |
| LB             |             | 100.75      | N03'32'32"  |
| 19             |             | 39.85       | S86'38'01 W |
| Lio            |             | 254.81      | N65'39'01'V |
| La 1           |             | 11.09       | NOF 45'44"  |
| 1.12           | 1           | 258.12      | N56'01'33'0 |
| 63             |             | 433.57      | N05'58'49"8 |
| 6.14           |             | 202.76      | N58'01'33'T |
| E16            |             | 328.79      | 5007401091  |

| NET LOT AREAS |             |       |          |
|---------------|-------------|-------|----------|
| LOT           | SQUARE FEET | ACRES | COMMENTS |
| P140          | 258,529     | 5.94  | PARK     |
| F146          | 10,795      | 0.25  | PARK     |
| P1Ac          | 52,419      | 1.20  | PARK     |