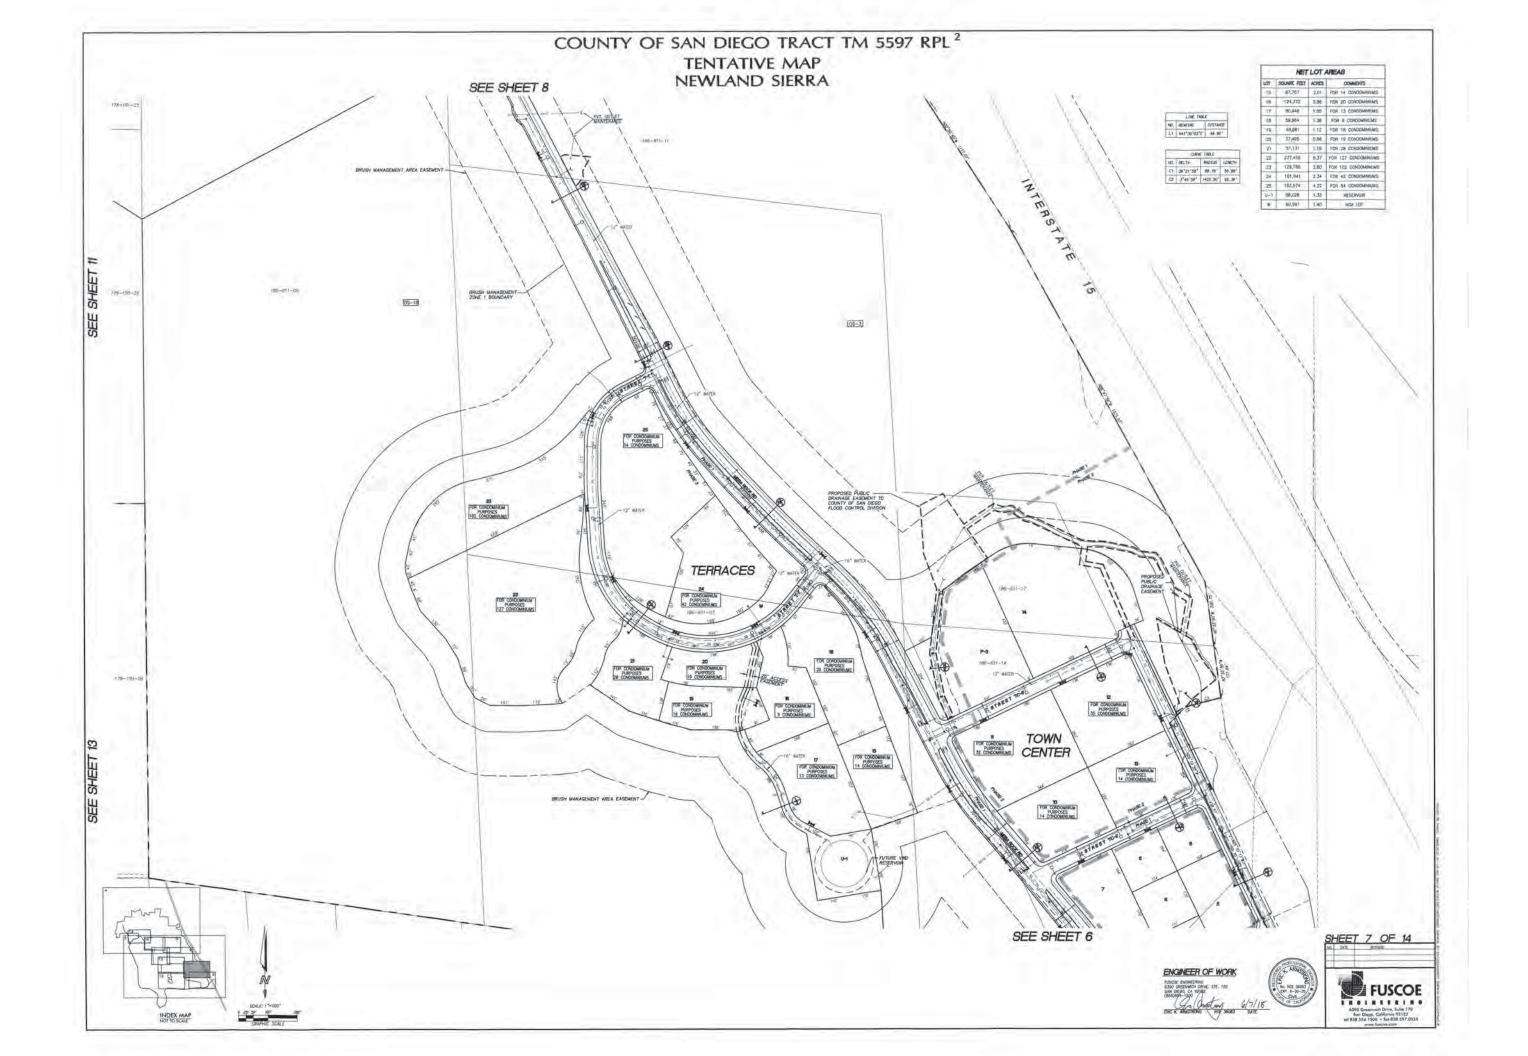

#### NOTES:

BASS V. N.D. EXEMPTI TO BE RELOCATED TO THE SATISFACTION OF THE EXEMPTI HELDOG. I PRIVATE EXEMPTIT TO BE RELOCATED TO THE SATISFACTION OF THE EXEMPTIT HELDOGS.

| NET LOT AREAS |             |       |
|---------------|-------------|-------|
| 101           | SQUARE FEET | ACRES |
| ci-1          | 1,146,854   | 26.33 |
| 29-2          | 4,807       | 0.93  |
| 8-3           | 3,057,534   | 70.19 |
| 15-4          | 3,413,861   | 78.57 |
| 15-12         | 1,263,899   | 29,02 |
| 5-14          | 1,318,471   | 30.27 |
| 15-15         | 1,815,823   | 41.09 |
| 15-1e         | 4,143,355   | 05.12 |
| 5-17          | 2,927,889   | 87.22 |
| 5-18          | A,279,699   | 05.24 |