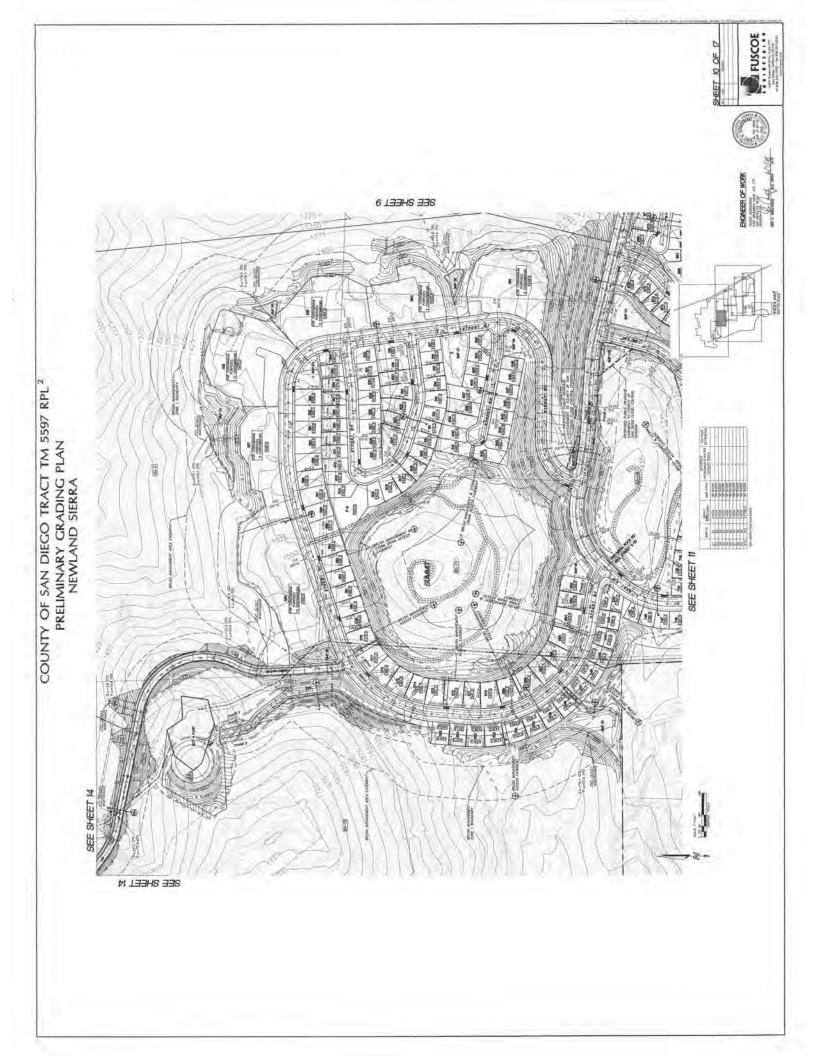

85       | S86'38'01 W |
| Lio            |             | 254.81      | N65'39'01'V |
| La 1           |             | 11.09       | NOF 45'44"  |
| 1.12           | 1           | 258.12      | N56'01'33'0 |
| 63             |             | 433.57      | N05'58'49"8 |
| 6.14           |             | 202.76      | N58'01'33'T |
| E16            |             | 328.79      | 5007401091  |

| NET LOT AREAS |             |       |          |
|---------------|-------------|-------|----------|
| LOT           | SQUARE FEET | ACRES | COMMENTS |
| P140          | 258,529     | 5.94  | PARK     |
| F146          | 10,795      | 0.25  | PARK     |
| P1Ac          | 52,419      | 1.20  | PARK     |







COUNTY OF SAN DIEGO TRACT TM 5597 RPL 2 PRELIMINARY GRADING PLAN NEWLAND SIERRA

































# County of San Diego

RICHARD E. CROMPTON DIRECTOR

DEPARTMENT OF PUBLIC WORKS 5510 OVERLAND AVE, SUITE 410 SAN DIEGO, CALIFORNIA 92123-1237 (858) 694-2212 FAX: (858) 694-3597 Web Site: www.sdcounty.ca.gov/dpw/

June 14, 2018

Newland Sierra, LLC 4790 Eastgate Mall, Suite 150 San Diego, CA 92121

## **NEWLAND SIERRA – DESIGN EXCEPTION REQUESTS**

The Department of Public Works (DPW) and Department of Planning & Development Services (PDS) have reviewed the requested public road design exceptions (18) submitted for the proposed Newland Sierra development (attached). The requests are summarized for the following roadway facilities:

- Mesa Rock Road (Section A1): Request is to reduce shoulder to five feet as bike lane on both sides, parking prohibition, and reduce the parkw