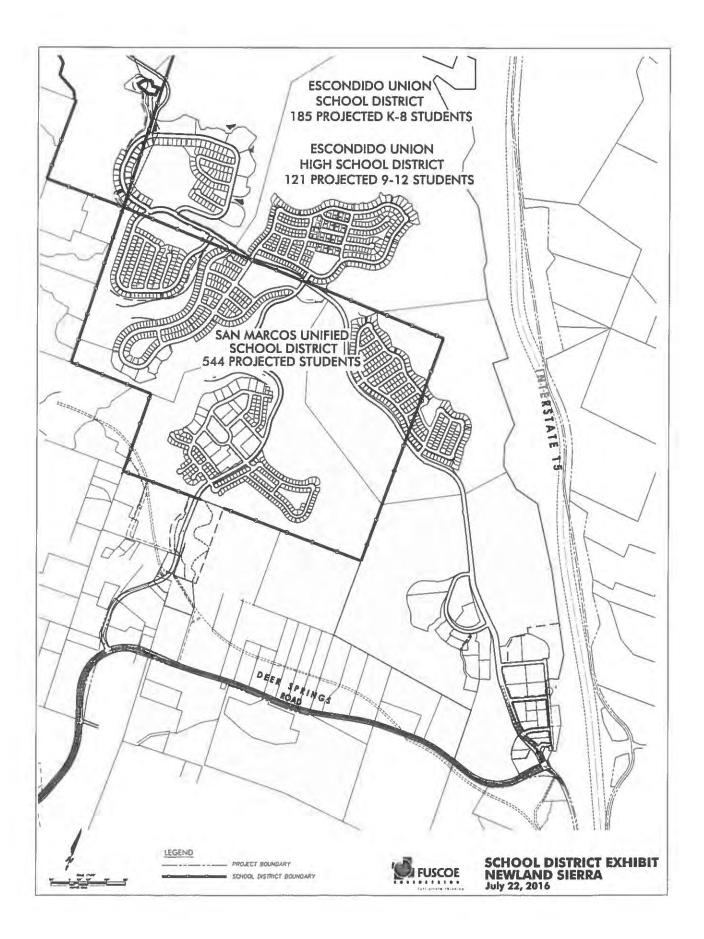

|                                                        | PDS-39                                   | 9SC (Rev. 09/21/201                                         | 12)                                                |                                       |

#### Newland Sierra APNs

4.3. 1

```
172-091-07
172-220-14, 16 and 18
174-190-12, 13, 20, 41, 43 and 44
174-210-01, 05, 07, 08, 11, 12, 17 and 18
174-211-04, 05, 06 and 07
174-280-11 and 14
174-290-02
178-100-05 and 26
178-101-01, 16, 17, 25 through 28
178-221-09
180-020-29
182-040-36 and 69
186-250-13
186-611-01, 07 through 09, 11, 14 through 17, and 23
187-540-49 through 51
```



| Escondido Union Elementary School District (K-8) & Escondido Union | L |
|--------------------------------------------------------------------|---|
| High School District (K-12) 787 units                              |   |

| School Level                            | Age<br>Qualified<br>– no<br>students | SFD<br>Generation<br>Rate | Number<br>of SFD | Total<br>Students<br>SFD | Attached<br>Generation<br>Rate | Number of<br>Attached | Total<br>Students<br>Attached | Total<br>Students |
|-----------------------------------------|--------------------------------------|---------------------------|------------------|--------------------------|--------------------------------|-----------------------|-------------------------------|-------------------|
| Elementary<br>School<br>(Grade K-<br>5