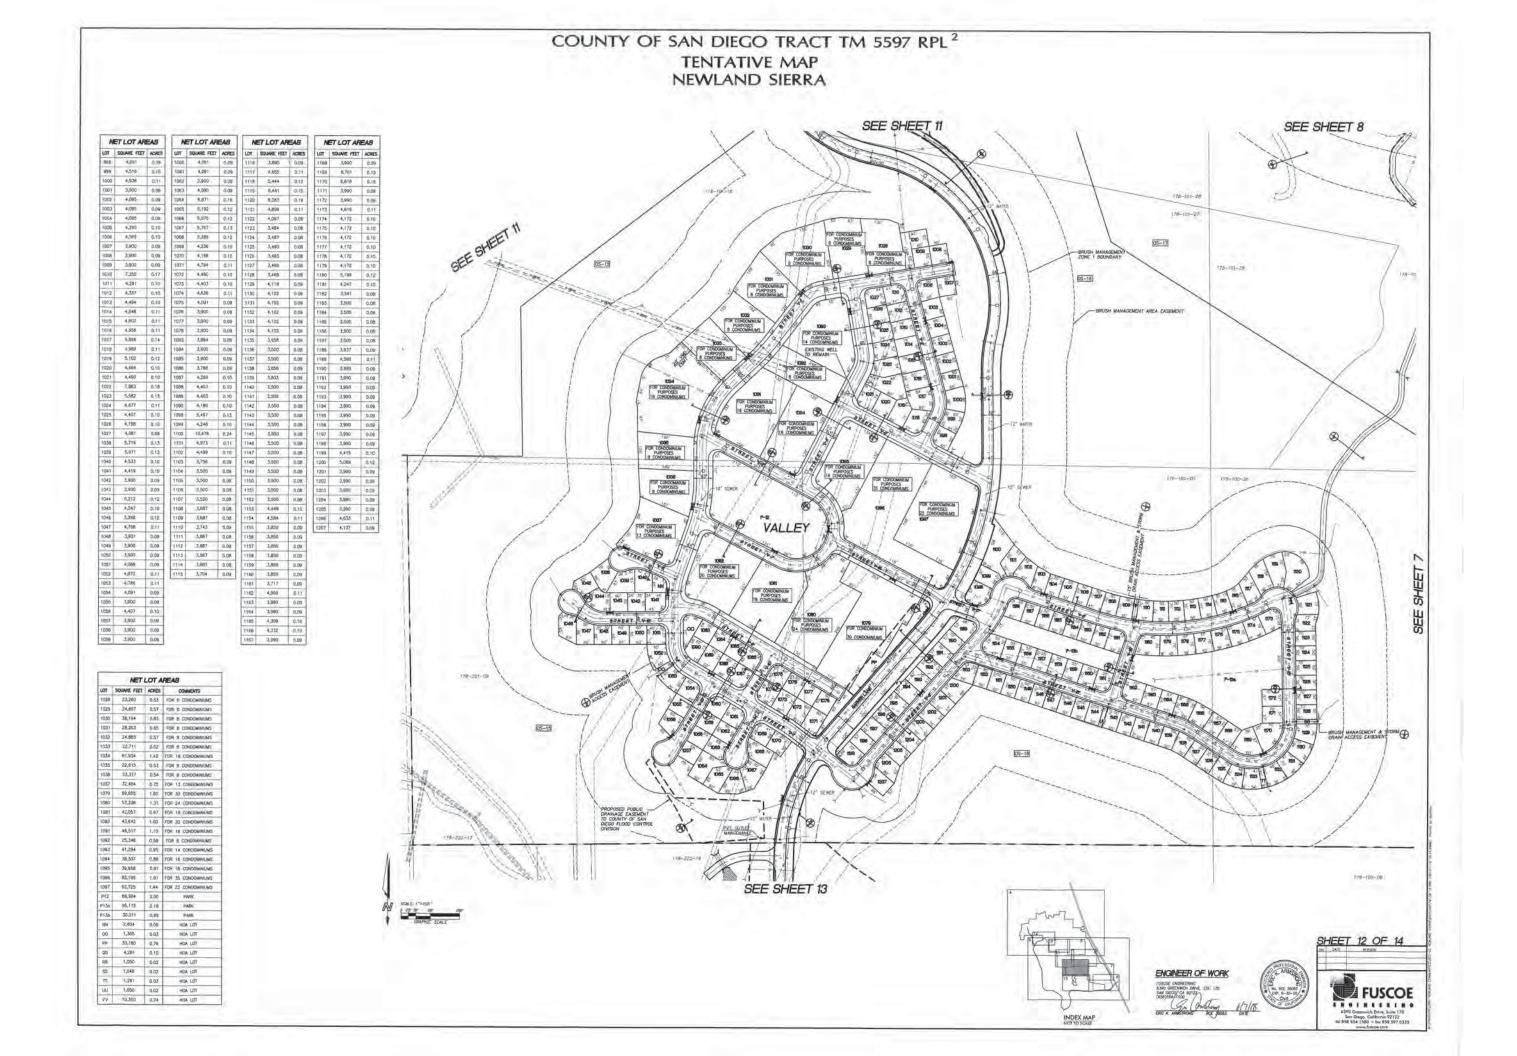

PROPOSED ZONING SEE SHEET 2 FOR TABULATION PROPOSED ZONING.

GROSS/NET AREA

NUMBER OF LOTS

COMMERCIAL MULTIFAMILY RESIDENTIAL SINGLE FAMILY RESIDENTIAL SCHOOL UTILITY PARK PARK OPEN SPACE NOA LOTS PRIVATE STREET LOT

1.296

ASSESSOR'S PARCEL NUMBERS PARCEL NUMBERS: 172-01-05, 172-20-6 174-00-12, -35, -20, 174-210-01, -00, -07, -00, -17, -18 174-100-12, -33, -20, 174-210-01, -00, -07, -00, -17, -18 174-100-12, -30, -01, -17, -25, -28 174-211-06, -78 174-211-07, -78-10-17, -25, -28 174-211-07 174-210-07, -78 174-210-07, -78 179-101-07, -78 179-101-07, -78 179-101-07, -78 179-101-07, -78 179-101-07, -78 179-101-07, -78 179-101-07, -78 179-101-07, -78 179-101-07, -78 179-101-07, -78 179-101-07, -78 179-101-07, -78 179-101-07, -78 179-101-07, -78 179-101-07, -78 179-101-07, -78 179-101-07, -78 179-101-07, -78 179-101-07, -78 179-101-07, -78 179-101-07, -78 179-101-07, -78 179-101-07, -78 179-101-07, -78 179-101-07, -78 179-101-07, -78 179-101-07, -78 179-101-07, -78 179-101-07, -78 179-101-07, -78 179-101-07, -78 179-101-07, -78 179-101-07, -78 179-101-07, -78 179-101-07, -78 179-101-07, -78 179-101-07, -78 179-101-07, -78 179-101-07, -78 179-101-07, -78 179-101-07, -78 179-101-07, -78 179-101-07, -78 179-101-07, -78 179-101-07, -78 179-101-07, -78 179-101-07, -78 179-101-07, -78 179-101-07, -78 179-101-07, -78 179-101-07, -78 179-101-07, -78 179-101-07, -78 179-101-07, -78 179-101-07, -78 179-101-07, -78 179-101-07, -78 179-101-07, -78 179-101-07, -78 179-101-07, -78 179-101-07, -78 179-101-07, -78 179-101-07, -78 179-101-07, -78 179-101-07, -78 179-101-07, -78 179-101-07, -78 179-101-07, -78 179-101-07, -78 179-101-07, -78 179-101-07, -78 179-101-07, -78 179-101-07, -78 179-101-07, -78 179-101-07, -78 179-101-07, -78 179-101-07, -78 179-101-07, -78 179-101-07, -78 179-101-07, -78 179-101-07, -78 179-101-07, -78 179-101-07, -78 179-101-07, -78 179-101-07, -78 179-101-07, -78 179-101-07, -78 179-101-07, -78 179-101-07, -78 179-101-07, -78 179-101-07, -78 179-101-07, -78 179-101-07, -78 179-101-07, -78 179-101-07, -78 179-101-07, -78 179-101-07, -78 179-101-07, -78 179-101-07, -78 179-101-07, -78 179-100, -78 179-100, -78 179-100, -78 179-100, -78 17 186-611-23

#### MINIMUM PROPOSED LOT SIZE: 3,000 a.f.

#### TOTAL NUMBER OF DWELLING UNITS: 2,135