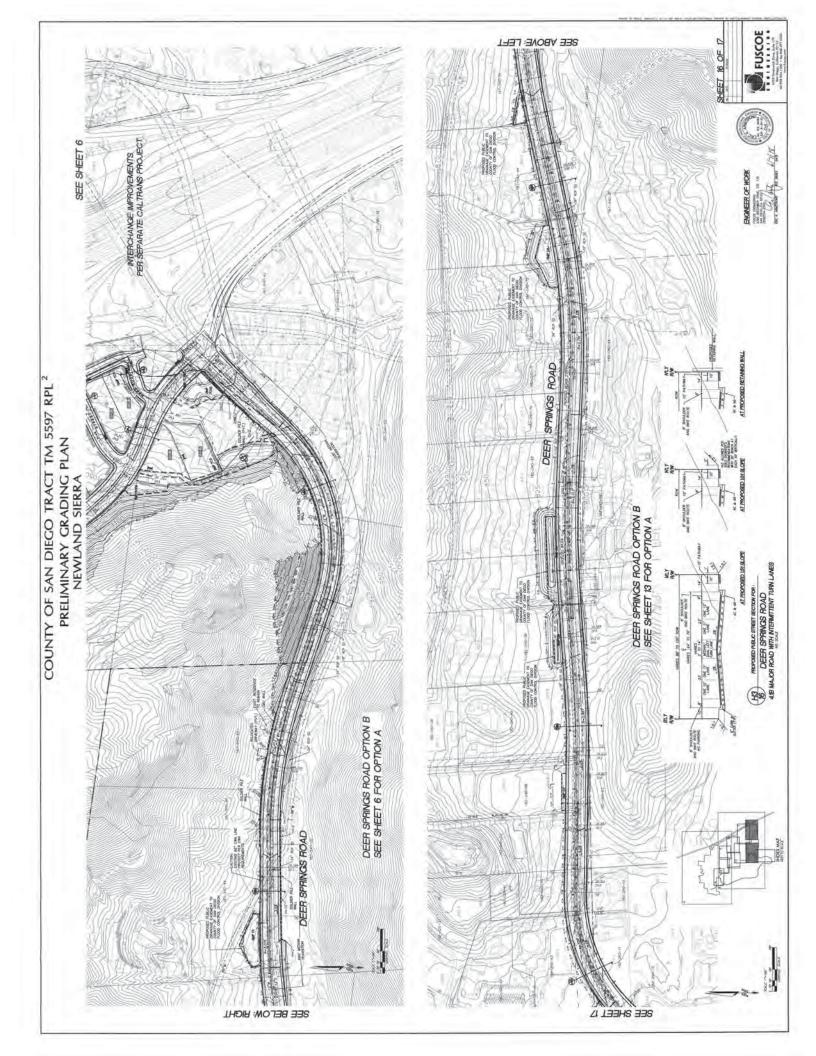

COUNTY OF SAN DIEGO TRACT TM 5597 RPL 2 PRELIMINARY GRADING PLAN NEWLAND SIERRA

- 7. <u>Residential Collector (Section C3)</u>: Request is to reduce horizontal radius to 150', delete eight foot shoulder on one side, and use one-way traffic flow from Mesa Rock Road.
- Residential Road (Section D1): Request is to reduce minimum horizontal curve from 300' to 200'.
- 9. Residential Road (Section D2): Request is to delete the center crown.
- 10. Residential Road (D3): Request is to reduce minimum horizontal curve from 200' to 100'.
- 11. Residential Road (D4): Request is to reduce horizontal curve from 200' to 100'.
- 12. <u>Residential Road (Section E1)</u>: Request is to reduce parkways to five feet and reduce minimum horizontal curve from 200' to 100'.
- Residential Road (Section E2): Request is to reduce parkways to five feet and reduce minimum horizontal curve from 200' to 100'.
- 14. <u>Hillside Residential Street (Section F1):</u> Request is to reduce parkway to four feet and reduce right of way to forty-four feet.
- 15. <u>Deer Springs Road (Section H1 2 Lanes with painted median)</u>: Request is to provide no pedestrian provision within the southerly parkway, parking prohibition, reduce 14' raised median to a 12' wide painted median, and reduce lanes widths from 12' to 11'.
- 16. Deer Springs Road (Section H2 4 Lanes with raised median): Request is to provide no pedestrian provision within the southerly parkway, reduce horizontal curve radius to 750' with a design speed of 45 MPH, prohibit parking, and reduce the width of two of the four lanes from 12' to 11'.
- 17. Deer Springs Road (Section H3 4 Lanes with painted median): Request is to provide no pedestrian provision within the southerly parkway, parking prohibition, use of painted median with variable width of 14' to 2', and reduce the width of two of the four lanes from 12' to 11'.
- Intersection Spacing: Intersection requests are approved as presented in the submittal of June 2017, attached for reference.

## **Deer Springs Road**

County staff can support and recommend approval of exception Section H2 (#16)

County staff does not support exception requests Section H1 (#15) and Section H3 (#17). Staff recommends the applicant construct Deer Spring Road from Mesa Rock Road to 900 feet east of Sarver lane to a four lane Major Road with raised median (4.1A) consistent with the Public Road Standards that will include parking prohibition and a reduction in lane width of two of the four lanes from 12' to 11'.