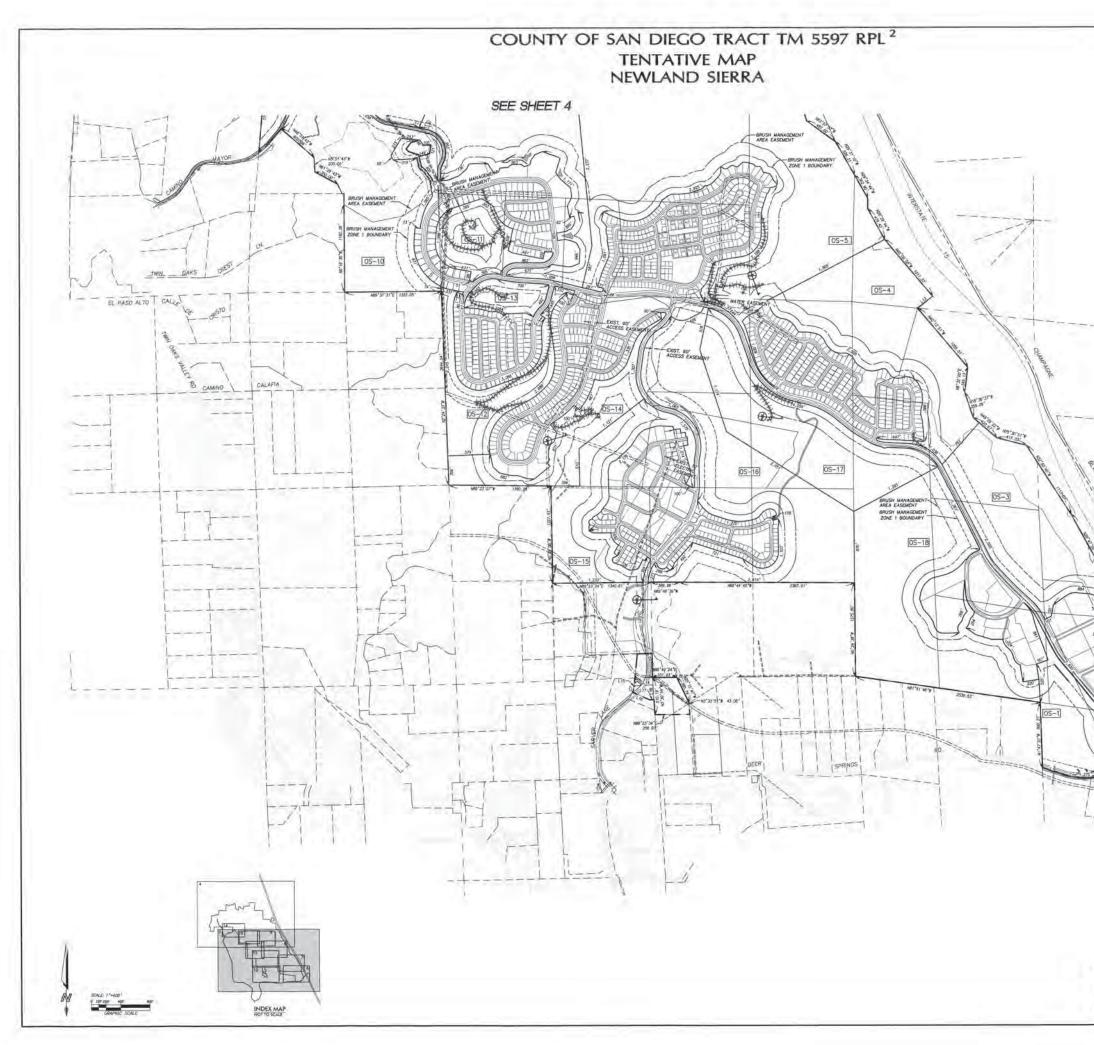

## SHEET INDEX

| TEMS STI                                         | D DWGS     | SYMBOL       |      |
|--------------------------------------------------|------------|--------------|------|
| ( IN TER)                                        |            |              | 20   |
| THE HIDINIT                                      |            |              | -1   |
| SENT- ( 5                                        | -( 20-12   | -            | _    |
| ENER MANHELE- ( )                                | set-02 )   | či.          |      |
| STORN DRAIN( 2                                   | - ( 00 - 0 |              | _    |
| TOPAL DRAINE CLEAN (PREVATE)                     | 0 - 60 )   |              | -    |
| ARE INLET                                        | -2)        | . EA         |      |
| STORM ORATH OLEANOUT-                            |            |              |      |
| EADMALL ( 0 - 34,                                |            |              |      |
| TREET LIGHT                                      | -11-       | 0            |      |
| RET 3027104                                      |            | <b>@</b>     |      |
| NACT BOLNDART                                    |            |              |      |
| ASEMENT                                          |            |              | _    |
| ESIDENTIAL LOT-                                  |            | 1.           |      |
| WARK LOT                                         |            | P-8          |      |
| DA LOT (NOT BUILDARE)                            |            | A AA         |      |
| PEN SPHE LOT                                     |            | 08-0         |      |
| OT LINE                                          |            |              |      |
| PHASE BOUNDARY                                   |            | -            | _    |
| BRUSH MININGEOREDIT                              |            |              | -    |
| * CONC. CLARE & DUTTER                           |            |              | _    |
| 784 /L                                           | _          | ************ | **** |
| A74647                                           |            |              |      |
| XISTING WILL                                     |            | 1            |      |
| FEMA DELIDIEATION                                |            |              | -    |
| (TTO)                                            |            |              |      |
| WIEL<br>WW DINGD COLINTY DESIGN STANDARDS DS-1 T | NI-RO HOLD |              |      |

SAV DIEGO COUNTY DESIGN STANDARDS DS-1 THROUGH DS-18 DS-204 AND DS-208 APPLY TO THIS PROJECT. \* SEDER- ALL PUPELINES ARE RECOMMENDED AS 8-INCH LALESS OTHERWISE NOTED.