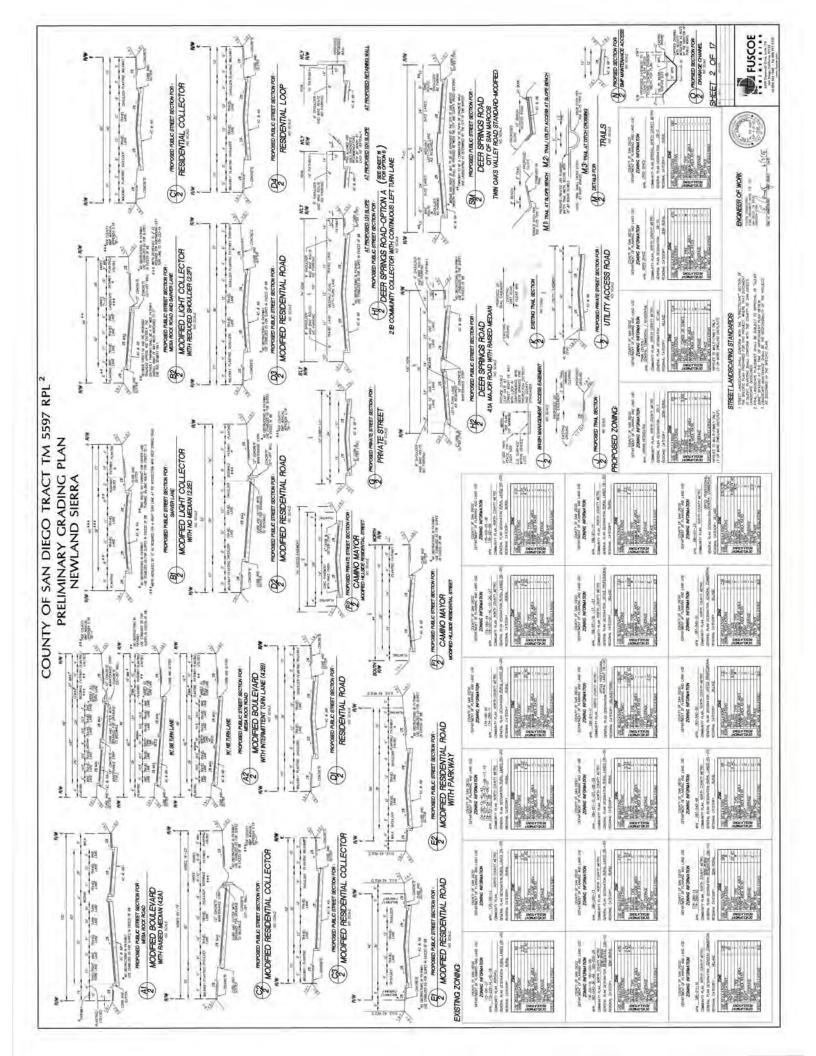

PROPOSED ZONING SEE SHEET 2 FOR TABULATION PROPOSED ZONING.

GROSS/NET AREA

NUMBER OF LOTS

COMMERCIAL MULTIFAMILY RESIDENTIAL SINGLE FAMILY RESIDENTIAL SCHOOL UTILITY PARK PARK OPEN SPACE NOA LOTS PRIVATE STREET LOT

SAV DIEGO COUNTY DESIGN STANDARDS DS-1 THROUGH DS-18 DS-204 AND DS-208 APPLY TO THIS PROJECT. \* SEDER- ALL PUPELINES ARE RECOMMENDED AS 8-INCH LALESS OTHERWISE NOTED.

# INTER- ALL PUPELINES ARE RECOMENCED AS IN-INCH UNLESS OTHERNISE NOTED.

#### MINIMUM PROPOSED LOT SIZE: 3,000 a.f.

#### TOTAL NUMBER OF DWELLING UNITS: 2,135

## DESIGN STANDARDS

 STANDARDS FOR FURILL CRAINWAY DESIGN WITHIN THIS PROJECT CONFORM WITH THE PARAMETER LISTE FOR EACH RADAWY SEC SOLVER WITH THIS MAP AND ELEMENTS OF THE NETWARD-SPECINE PLAN. ELEMENTS SOCK AS DESIGN SPECIAL MANUAL ORA MINIMUM HORIZONTAL CURVE RADUS MAY VARY FROM THE COUNT DESO PUBLIC FORD STANDARDS. MINIMUM HORIZONTAL DIEGO PUBLIC ROAD

TYPICAL SECTIONS S OF THE NEWLAND

1. STANDARDS FOR PRIVATE ROADINAT DROSS SECTIONS WITH-PROJECT STALL COMPLY WITH THE THROLD SECTIONS SHOWN UN OF THIS MAP AND THE QUIDELINES OF THE HEMLAND-SERRA SP ELEMENTS SUCH AS PARENET WOTH, HEDDAN DO THE MEDIAN DO CROSS FALL SDEWALK WOTH AND LOCATION MAY WARY FROM 1 OF SAN DEDO PRIVATE ROAD STANDARDS.

## **NEWLAND SIERRA – DESIGN EXCEPTION REQUESTS**

The Department of Public Works (DPW) and Department of Planning & Development Services (PDS) have reviewed the requested public road design exceptions (18) submitted for the proposed Newland Sierra development (attached). The requests are summarized for the following roadway facilities:

- Mesa Rock Road (Section A1): Request is to reduce shoulder to five feet as bike lane on both sides, parking prohibition, and reduce the parkway to five feet along the eastern side and fourteen feet along the western side.
- Mesa Rock Road (Section A2): Request is to delete eight foot shoulders, reduce six foot bike lanes to five feet, parking prohibition, reduce parkway to four feet, delete center crown, increase max grade from nine percent to twelve percent, reduce minimum lane width to ten-and-a-half feet.
- Sarver Lane (Section B1): Request is to reduce parkway to five feet, utilize shoulders as bike routes (at eight feet), parking prohibition and reduce design speed for horizontal and vertical curves.
- Sarver Lane and Mesa Rock Road (Section B2): Request is to reduce parkway to five feet one side, modify shoulders to five feet for bike lanes, parking prohibition, delete center crown, increase max grade from nine percent to twelve percent.
- 5. Residential Collector (Section C1): Request is to reduce horizontal curve from 300' to 100'.
- <u>Residential Collector (Section C2)</u>: Request is to delete center crown and reduce horizontal curve to 200'.

- 7. <u>Residential Collector (Section C3)</u>: Request is to reduce horizontal radius to 150', delete eight foot shoulder on one side, and use one-way traffic flow from Mesa Rock Road.
- Residential Road (Section D1): Request is to reduce minimum horizontal curve from 300' to 200'.
- 9. Residential Road (Section D2): Request is to delete the center crown.
- 10. Residential Road (D3): Request is to reduce minimum horizontal curve from 200' to 100'.
- 11. Residential Road (D4): Request is to reduce horizontal curve from 200' to 100'.
- 12. <u>Residential Road (Section E1)</u>: Request is to reduce parkways to five feet and reduce minimum horizontal curve from 200' to 100'.
- Residential Road (Section E2): Request is to reduce parkways to five feet and reduce minimum horizontal curve from 200' to 100'.
- 14. <u>Hillside Residential Street (Section F1):</u> Request is to reduce parkway to four feet and reduce right of way to forty-four feet.
- 15. <u>Deer Springs Road (Section H1 2 Lanes with painted median)</u>: Request is to provide no pedestrian provision within the southerly parkway, parking prohibition, reduce 14' raised median to a 12' wide painted median, and reduce lanes widths from 12' to 11'.
- 16. Deer Springs Road (Section H2 4 Lanes with raised median): Request is to provide no pedestrian provision within the southerly parkway, reduce horizontal curve radius to 750' with a design speed of 45 MPH, prohibit parking, and reduce the width of two of the four lanes from 12' to 11'.
- 17. Deer Springs Road (Section H3 4 Lanes with painted median): Request is to provide no pedestrian provision within the southerly parkway, parking prohibition, use of painted median with variable width of 14' to 2', and reduce the width of two of the four lanes from 12' to 11'.
- Intersection Spacing: Intersection requests are approved as presented in the submittal of June 2017, attached for reference.