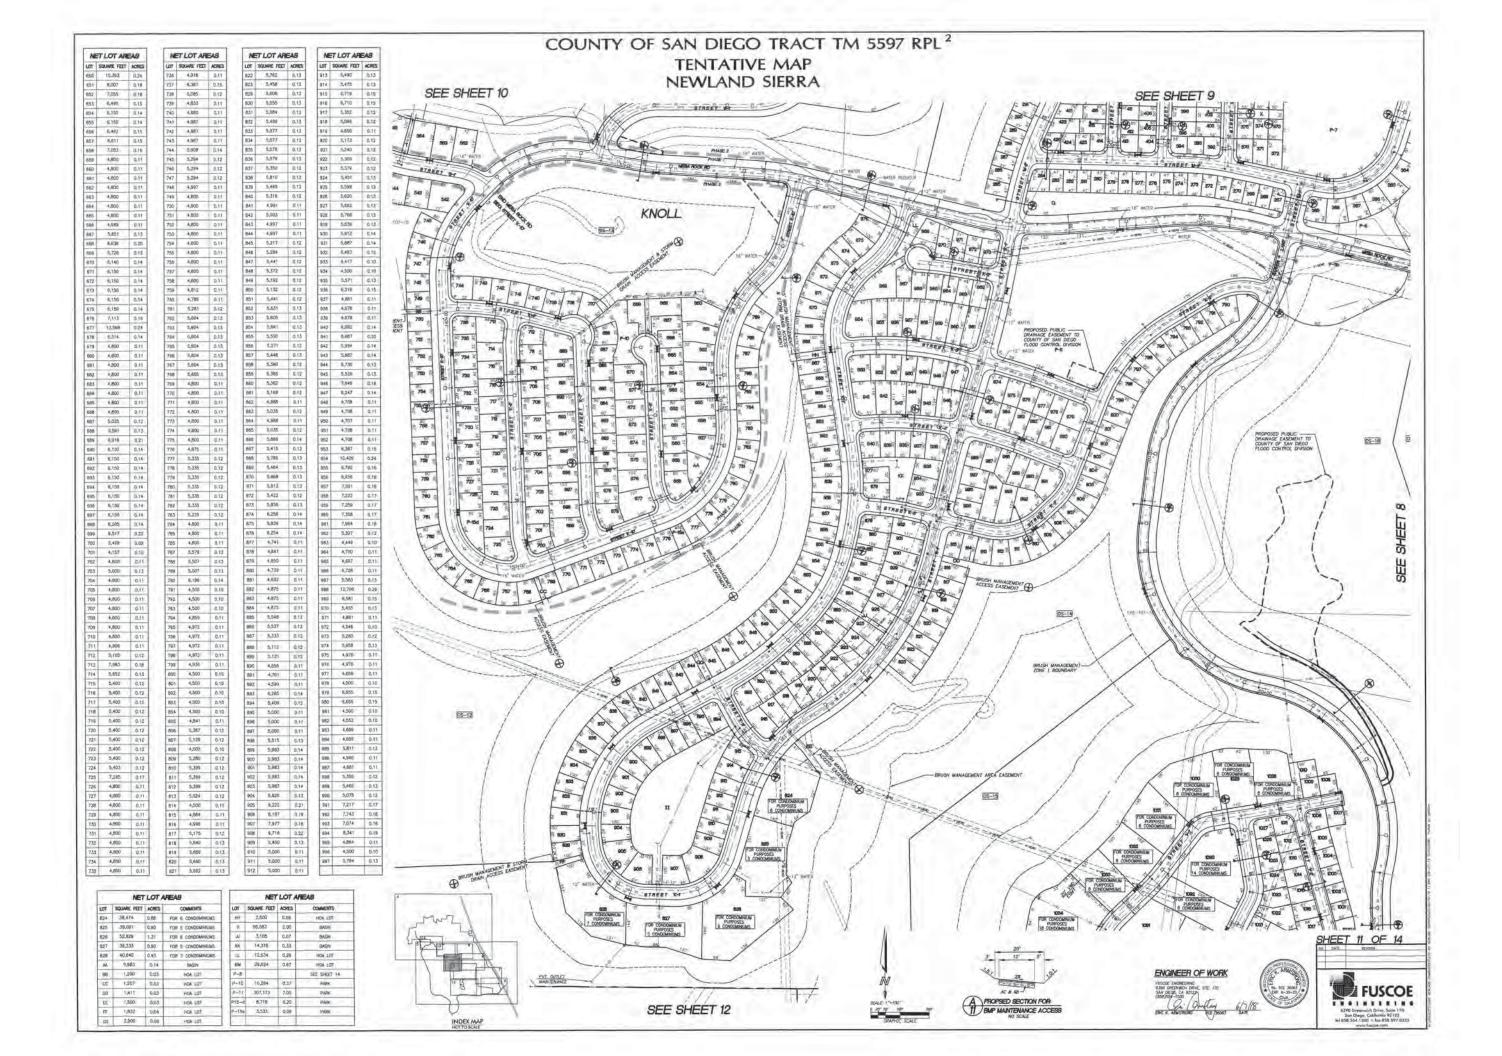

PROPOSED ZONING SEE SHEET 2 FOR TABULATION PROPOSED ZONING.

GROSS/NET AREA

NUMBER OF LOTS

COMMERCIAL MULTIFAMILY RESIDENTIAL SINGLE FAMILY RESIDENTIAL SCHOOL UTILITY PARK PARK OPEN SPACE NOA LOTS PRIVATE STREET LOT

1.296

ASSESSOR'S PARCEL NUMBERS PARCEL NUMBERS: 172-01-05, 172-20-6 174-00-12, -35, -20, 174-210-01, -00, -07, -00, -17, -18 174-100-12, -33, -20, 174-210-01, -00, -07, -00, -17, -18 174-100-12, -30, -01, -17, -25, -28 174-211-06, -78 174-211-07, -78-10-17, -25, -28 174-211-07 174-210-07, -78 174-210-07, -78 179-101-07, -78 179-101-07, -78 179-101-07, -78 179-101-07, -78 179-101-07, -78 179-101-07, -78 179-101-07, -78 179-101-07, -78 179-101-07, -78 179-101-07, -78 179-101-07, -78 179-101-07, -78 179-101-07, -78 179-101-07, -78 179-101-07, -78 179-101-07, -78 179-101-07, -78 179-101-07, -78 179-101-07, -78 179-101-07, -78 179-101-07, -78 179-101-07, -78 179-101-07, -78 179-101-07, -78 179-101-07, -78 179-101-07, -78 179-101-07, -78 179-101-07, -78 179-101-07, -78 179-101-07, -78 179-101-07, -78 179-101-07, -78 179-101-07, -78 179-101-07, -78 179-101-07, -78 179-101-07, -78 179-101-07, -78 179-101-07, -78 179-101-07, -78 179-101-07, -78 179-101-07, -78 179-101-07, -78 179-101-07, -78 179-101-07, -78 179-101-07, -78 179-101-07, -78 179-101-07, -78 179-101-07, -78 179-101-07, -78 179-101-07, -78 179-101-07, -78 179-101-07, -78 179-101-07, -78 179-101-07, -78 179-101-07, -78 179-101-07, -78 179-101-07, -78 179-101-07, -78 179-101-07, -78 179-101-07, -78 179-101-07, -78 179-101-07, -78 179-101-07, -78 179-101-07, -78 179-101-07, -78 179-101-07, -78 179-101-07, -78 179-101-07, -78 179-101-07, -78 179-101-07, -78 179-101-07, -78 179-101-07, -78 179-101-07, -78 179-101-07, -78 179-101-07, -78 179-101-07, -78 179-101-07, -78 179-101-07, -78 179-101-07, -78 179-101-07, -78 179-101-07, -78 179-101-07, -78 179-101-07, -78 179-101-07, -78 179-101-07, -78 179-101-07, -78 179-101-07, -78 179-101-07, -78 179-101-07, -78 179-101-07, -78 179-101-07, -78 179-101-07, -78 179-101-07, -78 179-101-07, -78 179-101-07, -78 179-101-07, -78 179-101-07, -78 179-101-07, -78 179-101-07, -78 179-101-07, -78 179-100, -78 179-100, -78 179-100, -78 179-100, -78 17 186-611-23

#### MINIMUM PROPOSED LOT SIZE: 3,000 a.f.

#### TOTAL NUMBER OF DWELLING UNITS: 2,135