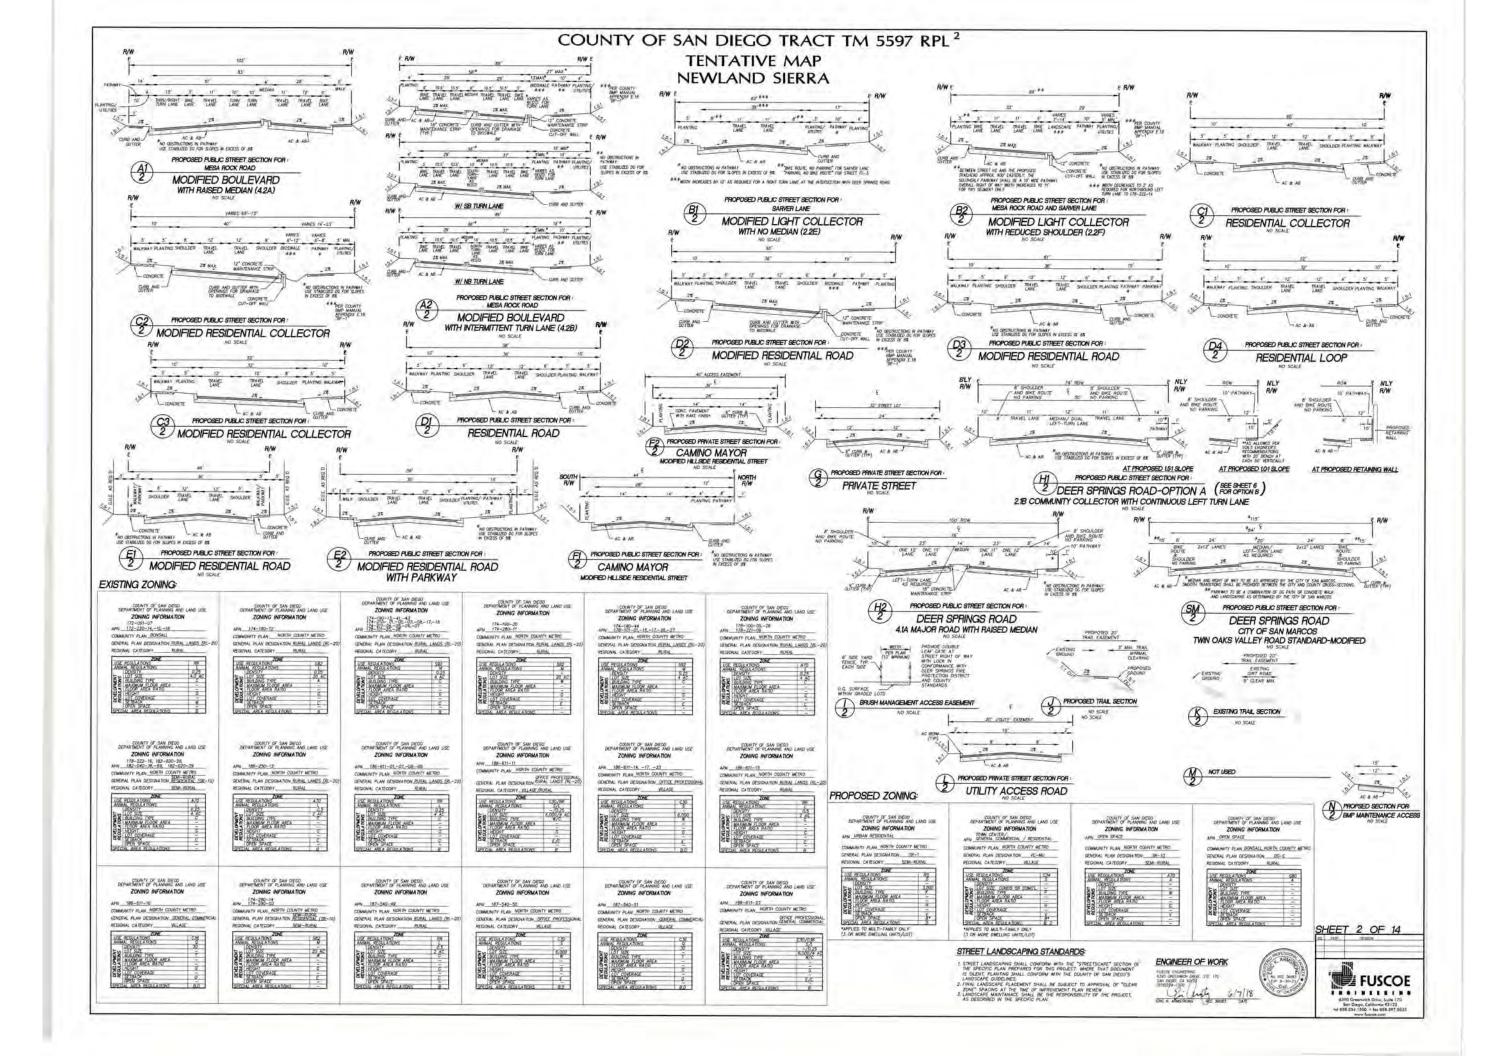

## DESIGN STANDARDS

 STANDARDS FOR FURILL CRAINWAY DESIGN WITHIN THIS PROJECT CONFORM WITH THE PARAMETER LISTE FOR EACH RADAWY SEC SOLVER WITH THIS MAP AND ELEMENTS OF THE NETWARD-SPECINE PLAN. ELEMENTS SOCK AS DESIGN SPECIAL MANUAL ORA MINIMUM HORIZONTAL CURVE RADUS MAY VARY FROM THE COUNT DESO PUBLIC FORD STANDARDS. MINIMUM HORIZONTAL DIEGO PUBLIC ROAD

TYPICAL SECTIONS S OF THE NEWLAND

1. STANDARDS FOR PRIVATE ROADINAT DROSS SECTIONS WITH-PROJECT STALL COMPLY WITH THE THROLD SECTIONS SHOWN UN OF THIS MAP AND THE QUIDELINES OF THE HEMLAND-SERRA SP ELEMENTS SUCH AS PARENET WOTH, HEDDAN DO THE MEDIAN DO CROSS FALL SDEWALK WOTH AND LOCATION MAY WARY FROM 1 OF SAN DEDO PRIVATE ROAD STANDARDS.

4. DESIGN EXCEPTIONS REQUESTS HAVE BEEN REVIEWED AND APPROVED DATED \_\_\_\_\_\_\_ 2018.

## **NEWLAND SIERRA – DESIGN EXCEPTION REQUESTS**

The Department of Public Works (DPW) and Department of Planning & Development Services (PDS) have reviewed the requested public road design exceptions (18) submitted for the proposed Newland Sierra development (attached). The requests are summarized for the following roadway facilities:

- Mesa Rock Road (Section A1): Request is to reduce shoulder to five feet as bike lane on both sides, parking prohibition, and reduce the parkway to five feet along the eastern side and fourteen feet along the western side.
- Mesa Rock Road (Section A2): Request is to delete eight foot shoulders, reduce six foot bike lanes to five feet, parking prohibition, reduce parkway to four feet, delete center crown, increase max grade from nine percent to twelve percent, reduce minimum lane width to ten-and-a-half feet.
- Sarver Lane (Section B1): Request is to reduce parkway to five feet, utilize shoulders as bike routes (at eight feet), parking prohibition and reduce design speed for horizontal and vertical curves.
- Sarver Lane and Mesa Rock Road (Section B2): Request is to reduce parkway to five feet one side, modify shoulders to five feet for bike lanes, parking prohibition, delete center crown, increase max grade from nine percent to twelve percent.
- 5. Residential Collector (Section C1): Request is to reduce horizontal curve from 300' to 100'.
- <u>Residential Collector (Section C2)</u>: Request is to delete center crown and reduce horizontal curve to 200'.

- 7. <u>Residential Collector (Section C3)</u>: Request is to reduce horizontal radius to 150', delete eight foot shoulder on one side, and use one-way traffic flow from Mesa Rock Road.
- Residential Road (Section D1): Request is to reduce minimum horizontal curve from 300' to 200'.
- 9. Residential Road (Section D2): Request is to delete the center crown.
- 10. Residential Road (D3): Request is to reduce minimum horizontal curve from 200' to 100'.
- 11. Residential Road (D4): Request is to reduce horizontal curve from 200' to 100'.
- 12. <u>Residential Road (Section E1)</u>: Request is to reduce parkways to five feet and reduce minimum horizontal curve from 200' to 100'.
- Residential Road (Section E2): Request is to reduce parkways to five feet and reduce minimum horizontal curve from 200' to 100'.
- 14. <u>Hillside Residential Street (Section F1):</u> Request is to reduce parkway to four feet and reduce right of way to forty-four feet.
- 15. <u>Deer Springs Road (Section H1 2 Lanes with painted median)</u>: Request is to provide no pedestrian provision within the southerly parkway, parking prohibition, reduce 14' raised median to a 12' wide painted median, and reduce lanes widths from 12' to 11'.
- 16. Deer Springs Road (Section H2 4 Lanes with raised median): Request is to provide no pedestrian provision within the southerly parkway, reduce horizontal curve radius to 750' with a design speed of 45 MPH, prohibit parking, and reduce the width of two of the four lanes from 12' to 11'.
- 17. Deer Springs Road (Section H3 4 Lanes with painted median): Request is to provide no pedestrian provision within the southerly parkway, parking prohibition, use of painted median with variable width of 14' to 2', and reduce the width of two of the four lanes from 12' to 11'.
- Intersection Spacing: Intersection requests are approved as presented in the submittal of June 2017, attached for reference.