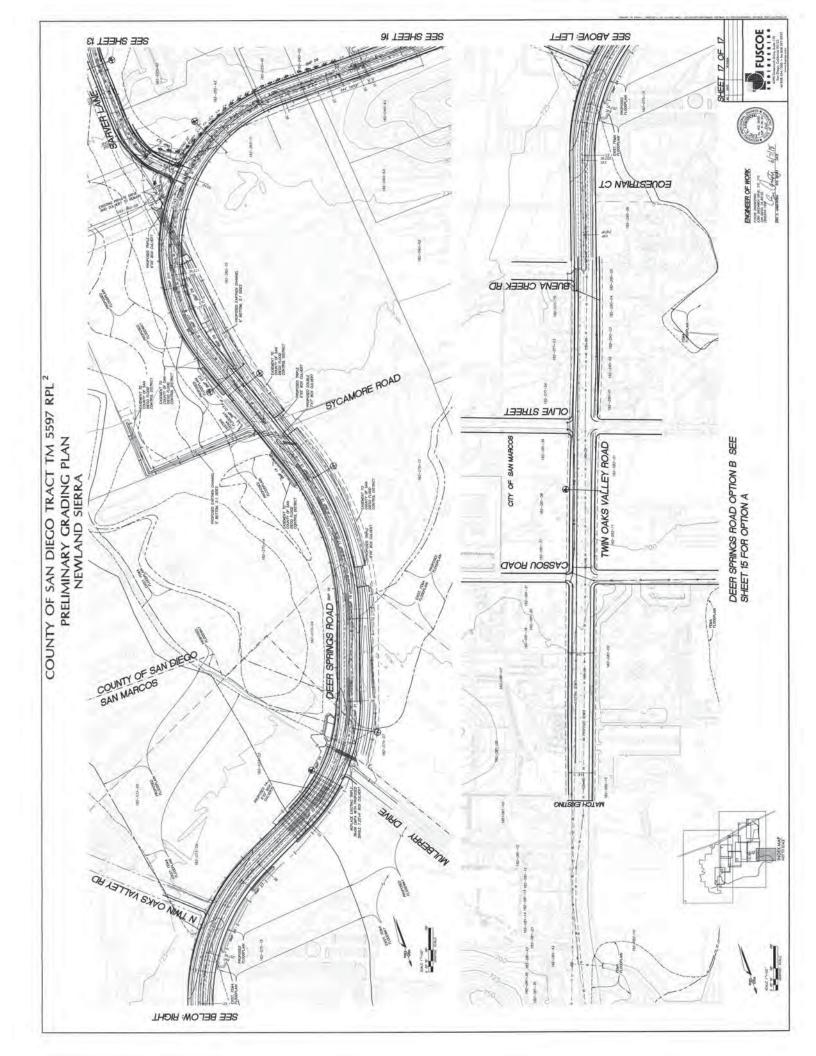

COUNTY OF SAN DIEGO TRACT TM 5597 RPL 2 PRELIMINARY GRADING PLAN NEWLAND SIERRA

- 7. <u>Residential Collector (Section C3)</u>: Request is to reduce horizontal radius to 150', delete eight foot shoulder on one side, and use one-way traffic flow from Mesa Rock Road.
- Residential Road (Section D1): Request is to reduce minimum horizontal curve from 300' to 200'.
- 9. Residential Road (Section D2): Request is to delete the center crown.
- 10. Residential Road (D3): Request is to reduce minimum horizontal curve from 200' to 100'.
- 11. Residential Road (D4): Request is to reduce horizontal curve from 200' to 100'.
- 12. <u>Residential Road (Section E1)</u>: Request is to reduce parkways to five feet and reduce minimum horizontal curve from 200' to 100'.
- Residential Road (Section E2): Request is to reduce parkways to five feet and reduce minimum horizontal curve from 200' to 100'.
- 14. <u>Hillside Residential Street (Section F1):</u> Request is to reduce parkway to four feet and reduce right of way to forty-four feet.
- 15. <u>Deer Springs Road (Section H1 2 Lanes with painted median)</u>: Request is to provide no pedestrian provision within the southerly parkway, parking prohibition, reduce 14' raised median to a 12' wide painted median, and reduce lanes widths from 12' to 11'.
- 16. Deer Springs Road (Section H2 4 Lanes with raised median): Request is to provide no pedestrian provision within the southerly parkway, reduce horizontal curve radius to 750' with a design speed of 45 MPH, prohibit parking, and reduce the width of two of the four lanes from 12' to 11'.
- 17. Deer Springs Road (Section H3 4 Lanes with painted median): Request is to provide no pedestrian provision within the southerly parkway, parking prohibition, use of painted median with variable width of 14' to 2', and reduce the width of two of the four lanes from 12' to 11'.
- Intersection Spacing: Intersection requests are approved as presented in the submittal of June 2017, attached for reference.

## **Deer Springs Road**

County staff can support and recommend approval of exception Section H2 (#16)

County staff does not support exception requests Section H1 (#15) and Section H3 (#17). Staff recommends the applicant construct Deer Spring Road from Mesa Rock Road to 900 feet east of Sarver lane to a four lane Major Road with raised median (4.1A) consistent with the Public Road Standards that will include parking prohibition and a reduction in lane width of two of the four lanes from 12' to 11'.