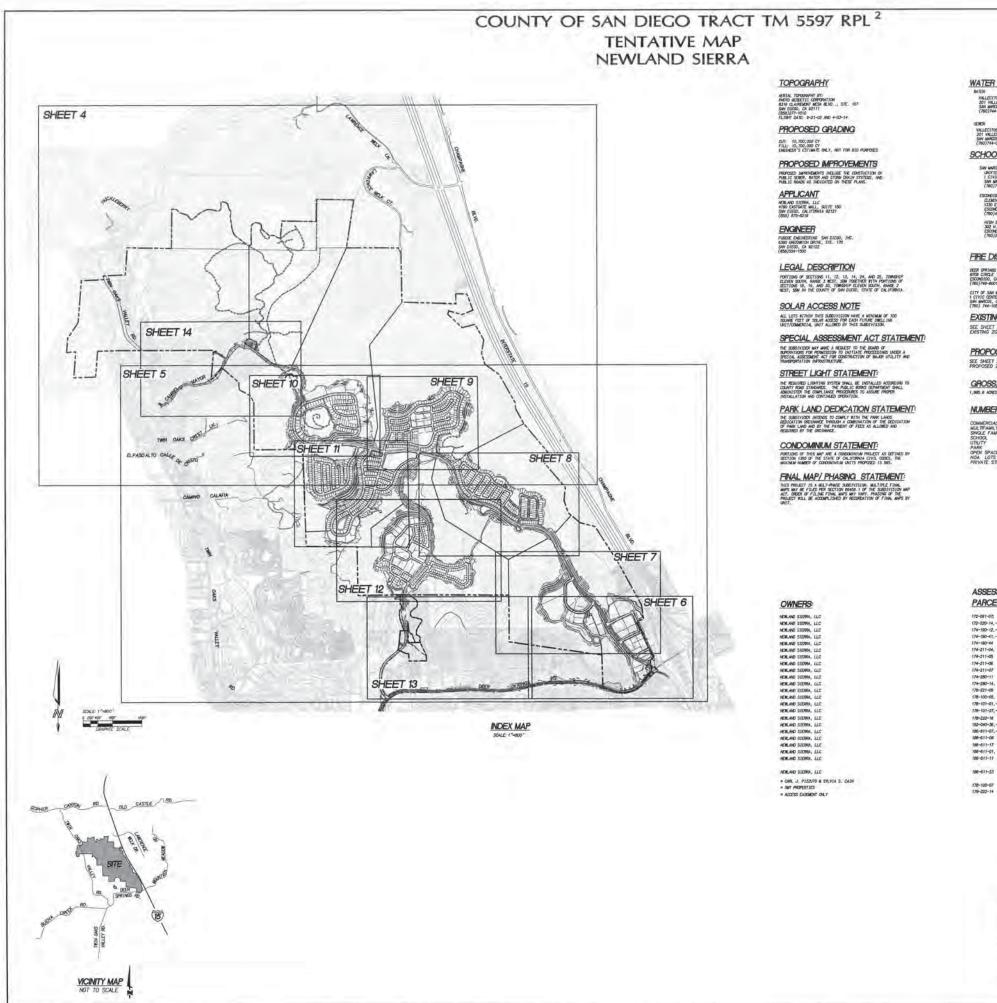

Attachment E – PLANNING DOCUMENTATION

WATER AND SEWER VALLECITOS MATER DISTRIA 201 VALLECITOS DE CRO SAN MARCOS, CA 92069 (200)244-0400

VALLECITOS MATER DISTRICT 201 VALLECITOS DE ORO SAN MARCOS, CA 92089 (780)744-0490 SCHOOL DISTRICTS

SAV MARIOS UNIFIED I CIVIC ODVIER DRIVE, STE. 300 SAV MARIOS, CA \$2009 (100)744-4776

ESCANDIDO ELENENTARY 1330 E. GRAND ANDALE ESCONDIDO CA 92027 (780)432-2400 H/IPH SDHOL 302 N. NIDBAY DRIVE ESCONDIDO, GA 82027 (780)291-3200

FIRE DISTRICTS

DEER SPRINGS FIRE PROTECT 8708 CIRCLE 'R' DRIVE ESCONDIDO, CA 82626 (750)749-8001 CITY OF SAW MARCOS FIRE 1 CIVIC ODVICE OFFICE SAN MARCOS, CA 22089 (780) 744-1050

EXISTING ZONING SEE SHEET 2 FOR TABULATION OF EXISTING ZONING FOR EXISTING PARCELS.

PROPOSED ZONING SEE SHEET 2 FOR TABULATION PROPOSED ZONING.

GROSS/NET AREA

NUMBER OF LOTS

COMMERCIAL MULTIFAMILY RESIDENTIAL SINGLE FAMILY RESIDENTIAL SCHOOL UTILITY PARK PARK OPEN SPACE NOA LOTS PRIVATE STREET LOT

1.296

ASSESSOR'S PARCEL NUMBERS PARCEL NUMBERS: 172-01-05, 172-20-6 174-00-12, -35, -20, 174-210-01, -00, -07, -00, -17, -18 174-100-12, -33, -20, 174-210-01, -00, -07, -00, -17, -18 174-100-12, -30, -01, -17, -25, -28 174-211-06, -78 174-211-07, -78-10-17, -25, -28 174-211-07 174-210-07, -78 174-210-07, -78 179-101-07, -78 179-101-07, -78 179-101-07, -78 179-101-07, -78 179-101-07, -78 179-101-07, -78 179-101-07, -78 179-101-07, -78 179-101-07, -78 179-101-07, -78 179-101-07, -78 179-101-07, -78 179-101-07, -78 179-101-07, -78 179-101-07, -78 179-101-07, -78 179-101-07, -78 179-101-07, -78 179-101-07, -78 179-101-07, -78 179-101-07, -78 179-101-07, -78 179-101-07, -78 179-101-07, -78 179-101-07, -78 179-101-07, -78 179-101-07, -78 179-101-07, -78 179-101-07, -78 179-101-07, -78 179-101-07, -78 179-101-07, -78 179-101-07, -78 179-101-07, -78 179-101-07, -78 179-101-07, -78 179-101-07, -78 179-101-07, -78 179-101-07, -78 179-101-07, -78 179-101-07, -78 179-101-07, -78 179-101-07, -78 179-101-07, -78 179-101-07, -78 179-101-07, -78 179-101-07, -78 179-101-07, -78 179-101-07, -78 179-101-07, -78 179-101-07, -78 179-101-07, -78 179-101-07, -78 179-101-07, -78 179-101-07, -78 179-101-07, -78 179-101-07, -78 179-101-07, -78 179-101-07, -78 179-101-07, -78 179-101-07, -78 179-101-07, -78 179-101-07, -78 179-101-07, -78 179-101-07, -78 179-101-07, -78 179-101-07, -78 179-101-07, -78 179-101-07, -78 179-101-07, -78 179-101-07, -78 179-101-07, -78 179-101-07, -78 179-101-07, -78 179-101-07, -78 179-101-07, -78 179-101-07, -78 179-101-07, -78 179-101-07, -78 179-101-07, -78 179-101-07, -78 179-101-07, -78 179-101-07, -78 179-101-07, -78 179-101-07, -78 179-101-07, -78 179-101-07, -78 179-101-07, -78 179-101-07, -78 179-101-07, -78 179-101-07, -78 179-101-07, -78 179-101-07, -78 179-101-07, -78 179-101-07, -78 179-101-07, -78 179-101-07, -78 179-101-07, -78 179-101-07, -78 179-101-07, -78 179-100, -78 179-100, -78 179-100, -78 179-100, -78 17 186-611-23

## SHEET INDEX

| TEMS STI                                         | D DWGS     | SYMBOL       |      |
|--------------------------------------------------|------------|--------------|------|
| ( IN TER)                                        |            |              | 20   |
| THE HIDINIT                                      |            |              | -1   |
| SENT- ( 5                                        | -( 20-12   | -            | _    |
| ENER MANHELE- ( )                                | set-02 )   | či.          |      |
| STORN DRAIN( 2                                   | - ( 00 - 0 |              | _    |
| TOPAL DRAINE CLEAN (PREVATE)                     | 0 - 60 )   |              | -    |
| ARE INLET                                        | -2)        | . EA         |      |
| STORM ORATH OLEANOUT-                            |            |              |      |
| EADMALL ( 0 - 34,                                |            |              |      |
| TREET LIGHT                                      | -11-       | 0            |      |
| RET 3027104                                      |            | <b>@</b>     |      |
| NACT BOLNDART                                    |            |              |      |
| ASEMENT                                          |            |              | _    |
| ESIDENTIAL LOT-                                  |            | 1.           |      |
| WARK LOT                                         |            | P-8          |      |
| DA LOT (NOT BUILDARE)                            |            | A AA         |      |
| PEN SPHE LOT                                     |            | 08-0         |      |
| OT LINE                                          |            |              |      |
| PHASE BOUNDARY                                   |            | -            | _    |
| BRUSH MININGEOREDIT                              |            |              | -    |
| * CONC. CLARE & DUTTER                           |            |              | _    |
| 784 /L                                           | _          | ************ | **** |
| A74647                                           |            |              |      |
| XISTING WILL                                     |            | 1            |      |
| FEMA DELIDIEATION                                |            |              | -    |
| (TTO)                                            |            |              |      |
| WIEL<br>WW DINGD COLINTY DESIGN STANDARDS DS-1 T | NI-RO HOLD |              |      |

SAV DIEGO COUNTY DESIGN STANDARDS DS-1 THROUGH DS-18 DS-204 AND DS-208 APPLY TO THIS PROJECT. \* SEDER- ALL PUPELINES ARE RECOMMENDED AS 8-INCH LALESS OTHERWISE NOTED.

# INTER- ALL PUPELINES ARE RECOMENCED AS IN-INCH UNLESS OTHERNISE NOTED.

#### MINIMUM PROPOSED LOT SIZE: 3,000 a.f.

#### TOTAL NUMBER OF DWELLING UNITS: 2,135