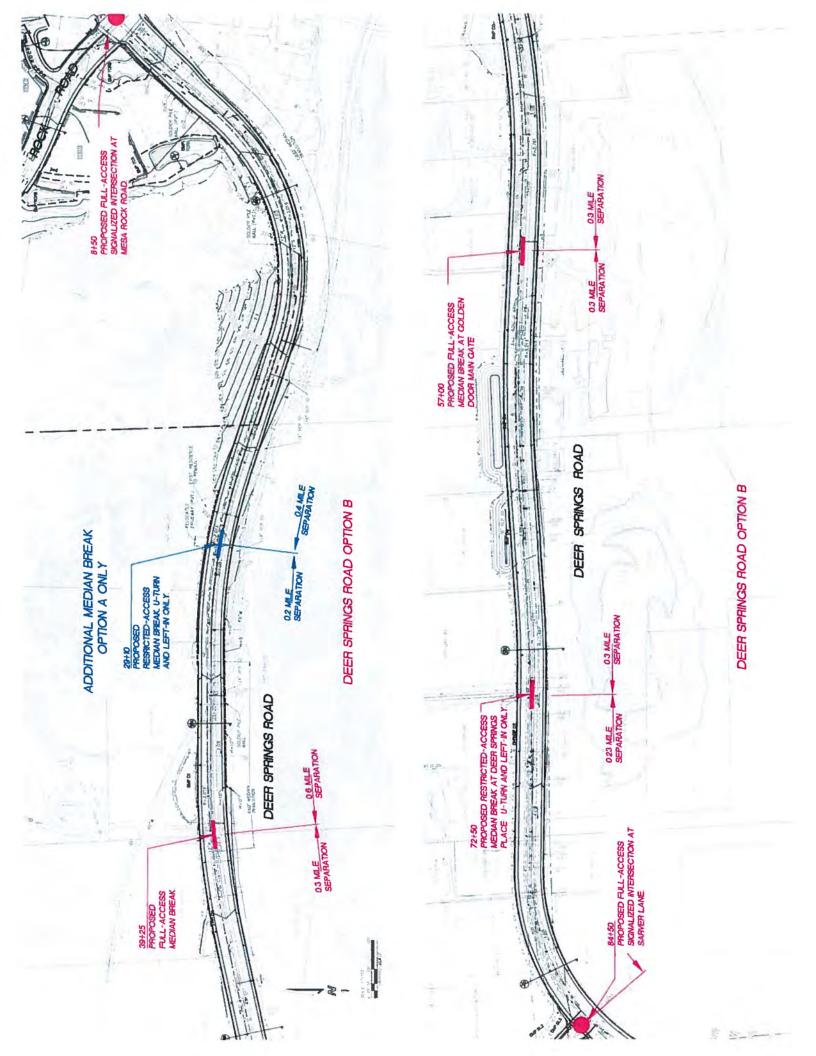

## Basis for staff's recommendation:

Section H1 (#15): Staff does not support the two-lane Section H1 as presented as an alternative for Deer Spring Road from Mesa Rock Road to 900 feet east of Sarver lane. If the Board selects the applicant's option, staff recommends at a minimum, a raised median instead of a painted median be included as part of the section features for safety purposes with turn lanes and median openings allowed at appropriately determined locations based on the proposed median breaks/access openings shown in the Deer Springs Road Median Break Study dated January 24, 2017 (attached) and prepared by Fuscoe Engineering.

H3 (#17): Staff does not support the four-lane Section H3 as presented as an alternate for Deer Spring Road from Mesa Rock Road to 900 feet east of Sarver lane. If the Board selects the applicant's option, staff recommends at a minimum, a raised median instead of a painted median be included as part of the section features for safety purposes with turn lanes and median openings allowed at appropriately determined locations based on the proposed median breaks/access openings shown in the Deer Springs Road Median Break Study dated January 24, 2017 (attached) and prepared by Fuscoe Engineering.

Attachment: Deer Springs Road Median Break Study dated January 24, 2017

MARK WARDLAW

PLANNING & DEVELOPMENT SERVICES 5510 OVERLAND AVENUE, SUITE 310, SAN DIEGO, CA 92123 (858) 694-2962 • Fax (858) 694-2555 www.sdcounty.ca.gov/pds