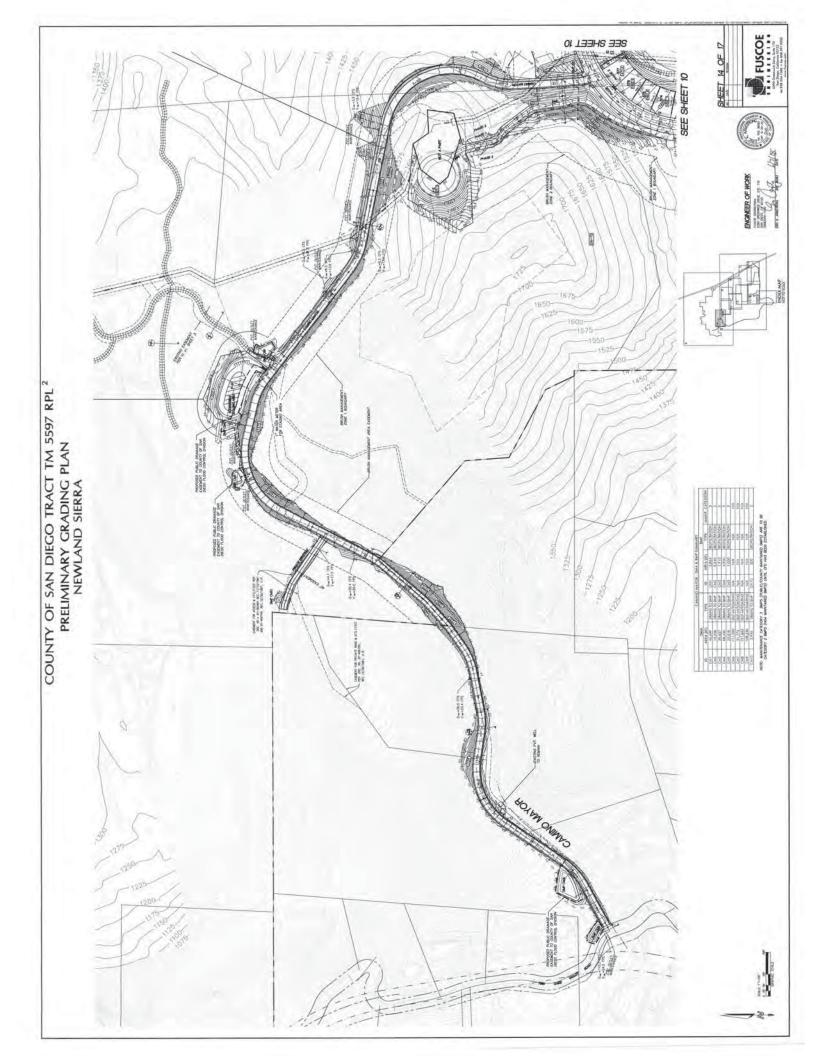

COUNTY OF SAN DIEGO TRACT TM 5597 RPL 2 PRELIMINARY GRADING PLAN NEWLAND SIERRA

- 7. <u>Residential Collector (Section C3)</u>: Request is to reduce horizontal radius to 150', delete eight foot shoulder on one side, and use one-way traffic flow from Mesa Rock Road.
- Residential Road (Section D1): Request is to reduce minimum horizontal curve from 300' to 200'.
- 9. Residential Road (Section D2): Request is to delete the center crown.
- 10. Residential Road (D3): Request is to reduce minimum horizontal curve from 200' to 100'.
- 11. Residential Road (D4): Request is to reduce horizontal curve from 200' to 100'.
- 12. <u>Residential Road (Section E1)</u>: Request is to reduce parkways to five feet and reduce minimum horizontal curve from 200' to 100'.
- Residential Road (Section E2): Request is to reduce parkways to five feet and reduce minimum horizontal curve from 200' to 100'.
- 14. <u>Hillside Residential Street (Section F1):</u> Request is to reduce parkway to four feet and reduce right of way to forty-four feet.
- 15. <u>Deer Springs Road (Section H1 2 Lanes with painted median)</u>: Request is to provide no pedestrian provision within the southerly parkway, parking prohibition, reduce 14' raised median to a 12' wide painted median, and reduce lanes widths from 12' to 11'.
- 16. Deer Springs Road (Section H2 4 Lanes with raised median): Request is to provide no pedestrian provision within the southerly parkway, reduce horizontal curve radius to 750' with a design speed of 45 MPH, prohibit parking, and reduce the width of two of the four lanes from 12' to 11'.
- 17. Deer Springs Road (Section H3 4 Lanes with painted median): Request is to provide no pedestrian provision within the southerly parkway, parking prohibition, use of painted median with variable width of 14' to 2', and reduce the width of two of the four lanes from 12' to 11'.
- Intersection Spacing: Intersection requests are approved as presented in the submittal of June 2017, attached for reference.

## **Deer Springs Road**

County staff can support and recommend approval of exception Section H2 (#16)

County staff does not support exception requests Section H1 (#15) and Section H3 (#17). Staff recommends the applicant construct Deer Spring Road from Mesa Rock Road to 900 feet east of Sarver lane to a four lane Major Road with raised median (4.1A) consistent with the Public Road Standards that will include parking prohibition and a reduction in lane width of two of the four lanes from 12' to 11'.