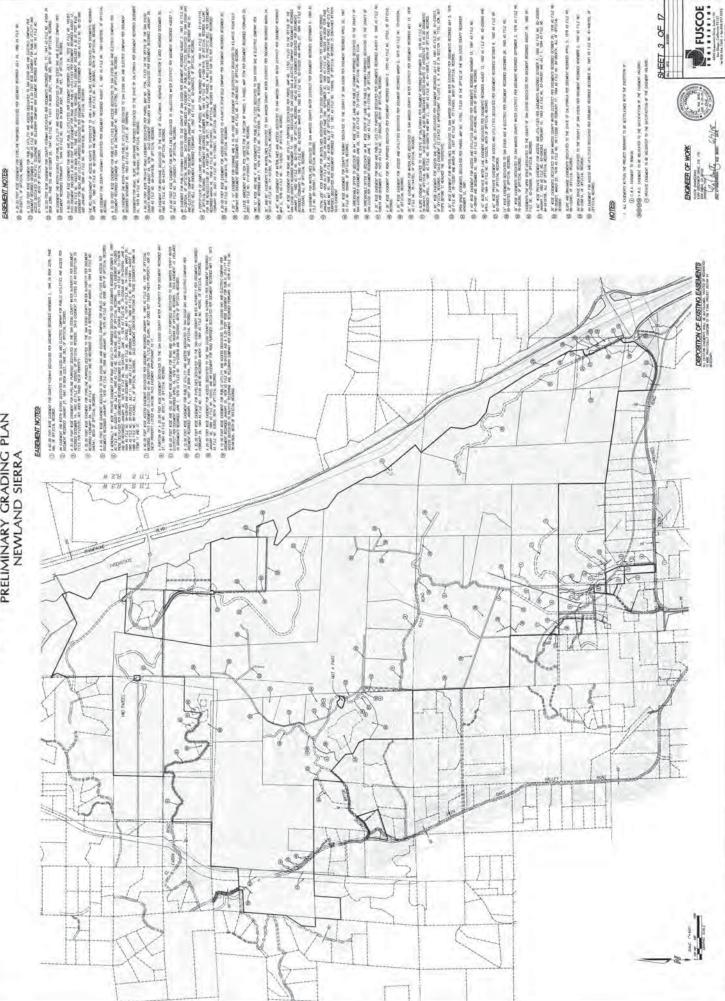

### EASEMENT NOTES

A 20.00 TOOT WIDE EASEMENT FOR PIPELINE PARPOSES OEDICATED PER DOCUMENT RECORDED JULY 24. 1985 AS FILE NO. 80-232713, OF OFFICIAL RECORDS.

(P) A 12.00 FOOT FLOE EXEMPTION FOR FUELLE LITLITY AND ACCOSS DEDICATED TO SAN DEEDD DA AND ELECTRIC COMMANY FOR DOCUMENT RECORDED DEDIDADING + 1980 AS 110-00 40-0814 MO A 5.00 FOOT NEE EXEMPTION FOR AUGULE LITLITY AND ACCESS DEDICATED TO PACIFIC FLEXAME AND TELEBRIAN COMPANY FOR DOCUMENT RECORDED ANTIL 8, 1981 AS FILE AD. 81-10737, BOTH OF OFFICIAL RECORDS.

C DUDENT RELIEVENT I, THE AS TILL MI, BOST MODAL 2017, THE MI, THE OTHER RELATED B + 00,000 THE LASSENT FIRE ADVANCES, CONTINUE RESIDENT FOR MODAL 2017, THE MIT AND THE THE MODALED INST SCOLARDY THELESS A 40,000 THE HASSENT FOR MODA AND ARE LE UTILITIES FOR DOUBLINT ROUGED HASSET 12, 1989 AS TILL NO. 198230 THE OR THE LASSENT FOR MODA AND ARE LE UTILITIES FOR DOUBLINT ROUGED HASSET 13, 1989 AS TILL NO. 198230 THE OR THE LASSENT FOR MODA AND ARE LE UTILITIES FOR DOUBLINT ROUGED HASSET 14, 1989 AS TILL NO. 198230 THE OR THE LASSENT FOR MODAL AND THE RECENT STATEMENT FOR ADVANCES AND FOR THE LASSENT ROUGED TO FOR ADVANCES AND AND THE ASSENT FOR MODAL AND THE ROUGED. THIS DOUBLINT ROUGED HASSET 14, 1980 FOR THE LASSENT ROUGED TO FOR ADVANCES AND THE THE RECENT STATEMENT FOR MODAL AND FOR THE ROUGED. THIS DOUBLINT ROUGED HASSET AND FOR THE ROUGED ADVANCES AND THE ROUGH AND UTILITY REFERSION OF THE THE ROUGED. THIS DOUBLINT ROUGED HASSET AND FOR THE ROUGED ADVANCES AND ADVANCES AND FOR THE ROUGED AND FOR THE ROUGED. THE ROUGED HASSET AND FOR THE ROUGED ADVANCES AND THE ROUGH AND UTILITY REFERSION OF THE FOR THE ROUGED. THIS DOUBLE HAS ROUGED AND FOR THE ROUGED AND FOR THE ROUGED AND FOR THE ROUGED. HOW MANNET AND THE THE ROUGED AND FOR THE ROUGED AND FOR THE ROUGED. HOW MANNET AND FOR THE ROUGED AND FOR THE ROUGED.

In training of a case relation of a case relation in interstite is and a numery size lossent addition for accurate resonance in the relation of a case of a numerical relation of a size relation of a s

D A 12.00 FOOT MIDE EASDEART FOR PUBLIC UTILITIES NO ACCESS DEDICATED TO SAN DIEDO GAS NO ELECTRIC COMPARY FER DOCUMENT RECERPED DECEMBER 16, 1894 AS INSTRUMENT NO. 1994-0717702, OF OFFICIAL RECERCE.

WI EXSUENT (NO WIDTH GIVEN) FOR PUBLIC UTILITITS DEDICATED TO SHI OTTOD MAS AND LILETRIC COMPANY HER DODLENT RECERCED INFOLMER 18, 1923 AS FILE 40, 31287, OF TARRES,

B LEQUERTS TOP FOLD, SUPE NO DAVINGE (HUPDOS EXCILING) TO THE STATE OF DULITIONIA FOR DOCMENT RECORDED DECEMBER 16, 1975 AS FLE NO 75-534241, OF OFFICIAL RECORDS.
A 60,02 DOWN FOR DUCE PHYLOLIC REPORTS.
B AS DUCE TO THE PHYLOLIC REPORTS.
B AS DUCE TO THE PHYLOLIC REPORTS.
DOWN FOR DUCE TAY, 1976. SALID EXCENT FOLDERS AN EXCENT REDICATED FOR DUCES.
DOWN FOR DUCE TAY, 1976. SALID EXCENT FOLDERS AN EXCENT REDICATED FOR DUCES.
DOWN FOR DUCE TAY, 1976. SALID EXCENT FOLDERS.
DOWN FOR DUCES TAY, 1976. SALID EXCENT FOLDERS.

1998 из File на, 98-синтом, от оттели, лесонов. Ф и вызывит тор ранные свейсние то тье згате от силтомили, лезернер ная оллестия з лово расонает доднает до, тако из тири, во ««Чити» от оттелия, аконова.

\*\* 1980 AS FILE HO, BO-MJAIN, OF OFTICIAL RECORDS.
(B) A 20 (0) FOOT MIDE EXAMINET FOR MITER LINES OPDIGATED TO VALLED TOS MATER DISTRIET FOR DOCUMENT RECORDED MADEST 1, 1991 AS FILE AS, 31-0000001, OF OTTICIAL RECORDS.

(9) IN DESEMPTION FOR ALL CONTINUES AND ADDRESS AND

A DOTTICIAL RECORD. RELARGED TEMBERT 23, TORK AS FLE MD. 39-0000033, OF OFTICIAL RECORD. (9) OF OFTICIAL RECORD. MN ARCHART 21 TIME PARAGE TO PHOTOL MN TA RECORD. MORE THE PARAGE TO PHOTOL MN SHOTTICIAL (9) OF OFTICIAL RECORD. MN ARCHART 20 TIME STATE TO PHOTOL MN TA CHEE NO. 31-000183, OF OFTICIAL RECORD ALLONG TER THE REARGED. MN ARCHART OF THE STATE THE REMAIN HAVE THE FM. 31-000183, OF OFTICIAL RECORD ALLONG TER THE REARGED AND THE THE PHOTOL OF THE STATE THE RECORD AND THE THE THE THE RECORD ALLONG TO PHOTOL AND THE RECORD ALLONG TO PHOTOL AND THE AND THE THE THE THE THE RECORD ALLONG TO PHOTOL AND THE RECORD ALLONG TO PHOTOL AND THE RECORD ALLONG TO PHOTOL AND THE THE RECORD ALLONG TO PHOTOL AND THE RECORD ALLONG ALLONG

A 20.00 FROT BIDE EASTMENT FOR MODESS DEDICATED TO ATLANTIC RIGHTELD COMPANY FOR DOCMENT RECORDED DEDIMER 20, 1991 AS FILE NO, 91-0861818, OF OFFICIAL RECORDS.

A 20° + 10° LISSINGT FOR SIGNAR MO A 10 00 FOOT HIRE LISSINGT FOR ELECTRICITY REDICHED TO ATLINITIC REDFELD. Southing the document resources accounter 20, 1001 AS FLIE AN. IN-DEGISO, OF OFTICIA, RECORDS. A LISSE AREALINY BUTH COLINES ASSETS FOR A PORTION OF PHALE 4 FINICE. MP 7754 FOR DOCUMENT RECORDED FEBRUARY SO 2001 AS FLIE D, OL-PHODOX7, OF OFTICIA, RECORDS.

THE 12' HILE AND DHE 4' HILE EXEMPTING FOR PUBLIC UTILITIES DEDICATED TO SWI DIEDO GAS & ELECTRIC COMPANY PER DOCUMENT RECORDED WAY 7, 1974 AS FILE NO. 74-118300, G' OFTICIN. RECORDS.

30" MO 80' EASTMENTS FOR MITTELINES DEDICATED TO SAN WARCOS COUNTY WITTER DISTRICT FOR DODMENT RECERCED WARCH 24, 1977 AS FILE NO. 77-107350, OF OFFICIAL RECORDS.

(a) 4 40° WIDE LASEMENT FOR MATCH INCS AND ACCESS DEDICATED TO SAN WARCOS COUNTY WATER DISTRICT PER DOCUMENT NEODROED WHY J. 1278 AS FILE 40. 76-132302, OF OFFICIAL RECORDS.

A 40<sup>3</sup> BIGE EXSUENT FOR ROUG MO UTLLTY PUPPESS DOTIONED FER PARCE, WP 40. 11792, FILED IN THE OFFICE OF THE MONTRY DOMAIN RECORDER HOMEBER 12, 1981. EXCIDENT ID SAN DISCO GLS & LECTRIC COMPANY FER DODADON RECORD JANUARY 21, 1982 AS FLE 40, 56-71180, OF OTTOINE RECORDS AND AND FRAINT DEVOLUTIONS DOTIONED FOR COMPANY RECORDED TERMINT 5, 1982 AS FLE 40, 82-03272, MACH 10, 1982 AS FLE 40, 82-07020 AND WRIL 27, 1984 AS FLE 40, 64-15524, JLL 0' OFTICIA, RECORDS.

M LESSANT FOR MITELING DEDICATED TO SM WHOOS COMMY WATER DISTRICT FOR DOLMENT RECORDER SPITUMER 5, 1985 AS FILE MD. 85-305567, OF OFTICIAL RECORDS.

 W B4' WAE EXEMPT FOR COMPT HOMMY LEDICARD to the COMPT OF SWEDIEGD FOR COMMENT RECORDS APRIL 20, 1967
 M INFERCICAE OFFER TO DEDICATE AN B4' BEE STIFF OF LAND FOR PARTIC HOMMA PAPERSE DEDICATED TO THE COMPT OF SWEDIED FOR COMMENT RECORDS JAC 29, 1973 ST FILE NO. "SHETCH ARE OF OFFICE. RECORDS JOINT

W INSCRUDUE OFFICE TO EXCLUSION AND AN INCESSION OF AN OFFICE IN THE INFORMATION PRANTOSS CONCLUDE TO THE COUNTY OF SAN DIEGO PER DOCUMENT RECORDED LAME 3, 1881 AS FILE NO. 81-173166, OF OFFICIAL RECORDS.

 ⊕ 1 50° НЕС СКАЗИЛАТ ПИ НАЛИ АНО НАКА СА УПЕТИ И РАРОЗСА БОЛГАТИ НИ ПОЛИМИТЯ КОЛИНО, НАЛИТ 9, ЧИКИ НА ГИЛИ НА САВИТИ НИ ОСТАВИТИ 77, 1073 К. Г.И.К. П. 73-735556, БОЛГ И СТИТСИ. НОЗОВА:
 ПО НА ГИЛИ НА ИНИ И НА ИНИ НА
 ПО НА ИНИ НА
НИ НА ИНИ НА ИНИН

(1) A 30' WILE EXSUMPT FOR ACCESS AND INTILITIES REDICATED FOR DOCMENT RECORDED WARD V. 1973 AS FILE NO. 73-055034. OF OFFICIAL RECORDS.

So whe easements for interlines ordicated to say wards county interdistrict per dogment periode on 13, 1976 as file no. 76-144752, of official periods.

S A 30° VICE CONDENT OF WITCH INS DICIDITIE TO SWI WARDS CONTY WHEN DISTINCT FOR DOCUMENTS RECORDS WHY 3, 1977 S 57 LIE AN FOLSZON AND WHYR 20, 1977 S 457 LIE AN . TO FINAL BOTH OF THICKNE RECORDS. BOTH SWITCH CONDENTS DICIDITIE FOR PARCEL WHY NO. 11720, FILED IN THE DIFFICE OF THE SAN DICED CONTY RECORDS. MOREMENT J, 1881.

 A 40<sup>1</sup> RIDE EASEMENT FOR ADDESS AND VITILITIES DEDICATED PER DOCUMENTS RECORDED MONEMBER 13, 1981 AS FILE NO. 81-3ROMB1 AND DECOMBER 30, 1981 AS FILE NO. 81-408/149, BOTH OF OFFICIAL RECORDS.

 $\otimes$  A UC FIGE PRIVATE THERE LIFE EXSERTING DEDICINE FOR COLLEMPTS RECORDED HARST (3, 1982 AS FILE HD. 92-250860 MD AREL 17, 1984 AS FILE HD. 94-150205, IOH OF OTTELR RECORDED.  $\bigotimes$  A def hars relative subspace reasons are utilities dedicated for document recorded actuage 6, 1982 as file HD.  $\bigotimes$  24-20933, of official records.

It's here exempts adjusted to swiden as a lifethic firs document recorded december 26, 1978 AS FILE HD.
 If's document recorded december 26, 1978 AS FILE HD.
 So "It's address depicted to swideneds county when district firs document recorded semicident 3, 1978 AS FILE HD.
 So "It's address depicted to swideneds.

W IN-SOLOND, OF OFFICIAL RECENTS. B) EXEMPNIS THE OPEN SAME DEDICATED TO THE COUNTY OF SAM DIESO DEDICATED FER GOOLMENT RECEIPED WALLST 18, 1982 AS FILE NO. SCADEDS, OF OFFICIAL RECEIPEN.

(i) A 10<sup>4</sup> VICE REVINE EVENENT FOR ACCESS AND UTLITTES FOR DECIDENTS RECORDED OCTOBER 7, 1985 KE FILE NO. 58-08255 MULTIET 7, 1983 KE FILE NO. 58-08255, FEBRUAR 10, 1983 KE FILE NO. 63-044591 AND ALY 1, 1984 KE FILE NO. 54-041670, ALL O' OFTICLA RECORDS.

30" HILE EASTHEATS DEDICATED TO SAM WHODS COUNTY WATER DISTRICT FUR DOOLMENTS RECORDED OCTOBER 25, 1978 AS FILE NO. 76-335825, WHEN 22, 1978 AS FILE NO. 78-112058 AND FEBRUARY 17, 1984 AS FILE NO. 84-380674, ALL OF OFFICIAL RECORDS.

B. SLOPE AND DRAINANCE EASEMBNIS DEDICATED TO THE STATE OF CALIFORNIA PER DOCUMENT RECORDED APRIL 5, 1978 AS FILE NO. 89-13307, OF OFFICIAL RECORDS.

(B) אין סירט וציאב האפופיר מביובארם דם דור במאידי מי צאי מובים אבי ממשארת אבומאבים אמאפאר ז, ואנג אין דוב אם. אבי-נאפוא, מי מדוברות אבומאס.

(b) AN EXAMPLE TO A ACCESS AND UTILITIES ORDIGATED FOR DOCUMENT RECORDED DECIMENT 30, 1981 AS FILE NO. 81-498750, OF OFFICIAL RECORDS.

#### NOTES:

BASS V. N.D. EXEMPTI TO BE RELOCATED TO THE SATISFACTION OF THE EXEMPTI HELDOG. I PRIVATE EXEMPTIT TO BE RELOCATED TO THE SATISFACTION OF THE EXEMPTIT HELDOGS.

| NET LOT AREAS |             |       |
|---------------|-------------|-------|
| 101           | SQUARE FEET | ACRES |
| ci-1          | 1,146,854   | 26.33 |
| 29-2          | 4,807       | 0.93  |
| 8-3           | 3,057,534   | 70.19 |
| 15-4          | 3,413,861   | 78.57 |
| 15-12         | 1,263,899   | 29,02 |
| 5-14          | 1,318,471   | 30.27 |
| 15-15         | 1,815,823   | 41.09 |
| 15-1e         | 4,143,355   | 05.12 |
| 5-17          | 2,927,889   | 87.22 |
| 5-18          | A,279,699   | 05.24 |