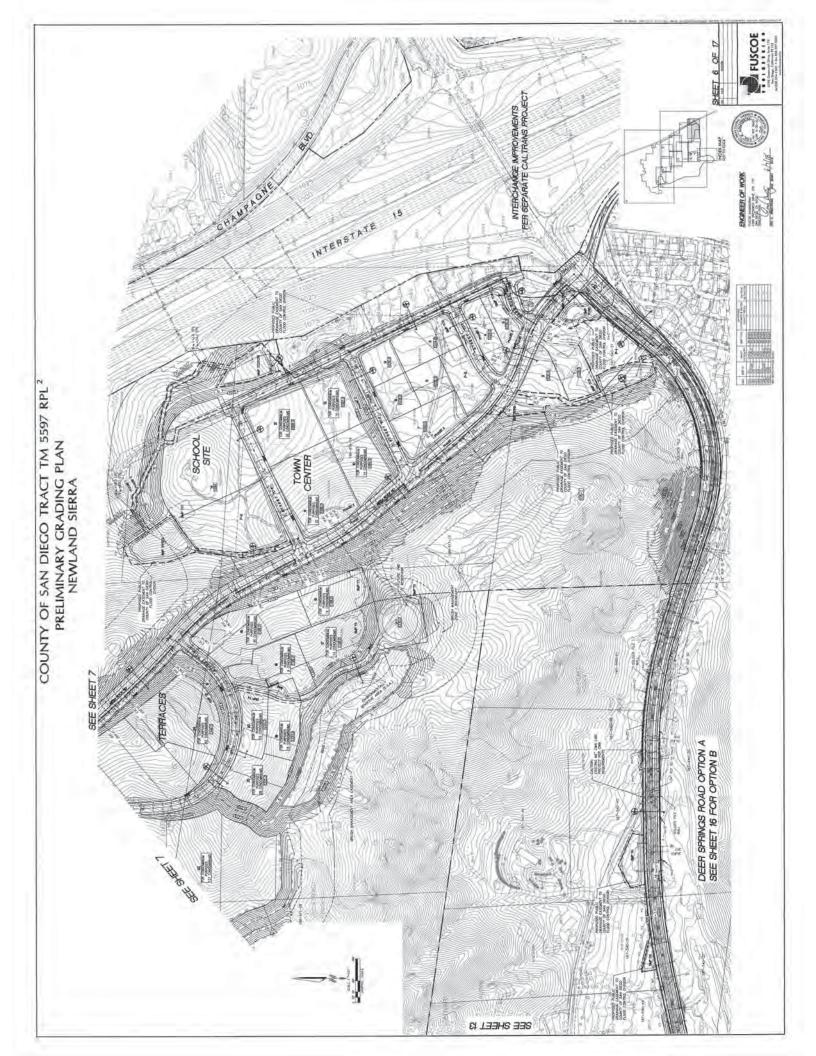

| 39.85       | S86'38'01 W |
| Lio            |             | 254.81      | N65'39'01'V |
| La 1           |             | 11.09       | NOF 45'44"  |
| 1.12           | 1           | 258.12      | N56'01'33'0 |
| 63             |             | 433.57      | N05'58'49"8 |
| 6.14           |             | 202.76      | N58'01'33'T |
| E16            |             | 328.79      | 5007401091  |

| NET LOT AREAS |             |       |          |
|---------------|-------------|-------|----------|
| LOT           | SQUARE FEET | ACRES | COMMENTS |
| P140          | 258,529     | 5.94  | PARK     |
| F146          | 10,795      | 0.25  | PARK     |
| P1Ac          | 52,419      | 1.20  | PARK     |







COUNTY OF SAN DIEGO TRACT TM 5597 RPL 2 PRELIMINARY GRADING PLAN NEWLAND SIERRA

































# County of San Diego

RICHARD E. CROMPTON DIRECTOR

DEPARTMENT OF PUBLIC WORKS 5510 OVERLAND AVE, SUITE 410 SAN DIEGO, CALIFORNIA 92123-1237 (858) 694-2212 FAX: (858) 694-3597 Web Site: www.sdcounty.ca.gov/dpw/

June 14, 2018

Newland Sierra, LLC 4790 Eastgate Mall, Suite 150 San Diego, CA 92121

## **NEWLAND SIERRA – DESIGN EXCEPTION REQUESTS**

The Department of Public Works (DPW) and Department of Planning & Development Services (PDS) have reviewed the requested public road design exceptions (18) submitted for the proposed Newland Sierra development (attached). The requests are summarized for the following roadway facilities:

- Mesa Rock Road (Section A1): Request is to reduce shoulder to five feet as bike lane on both sides, parking prohibition, and reduce t