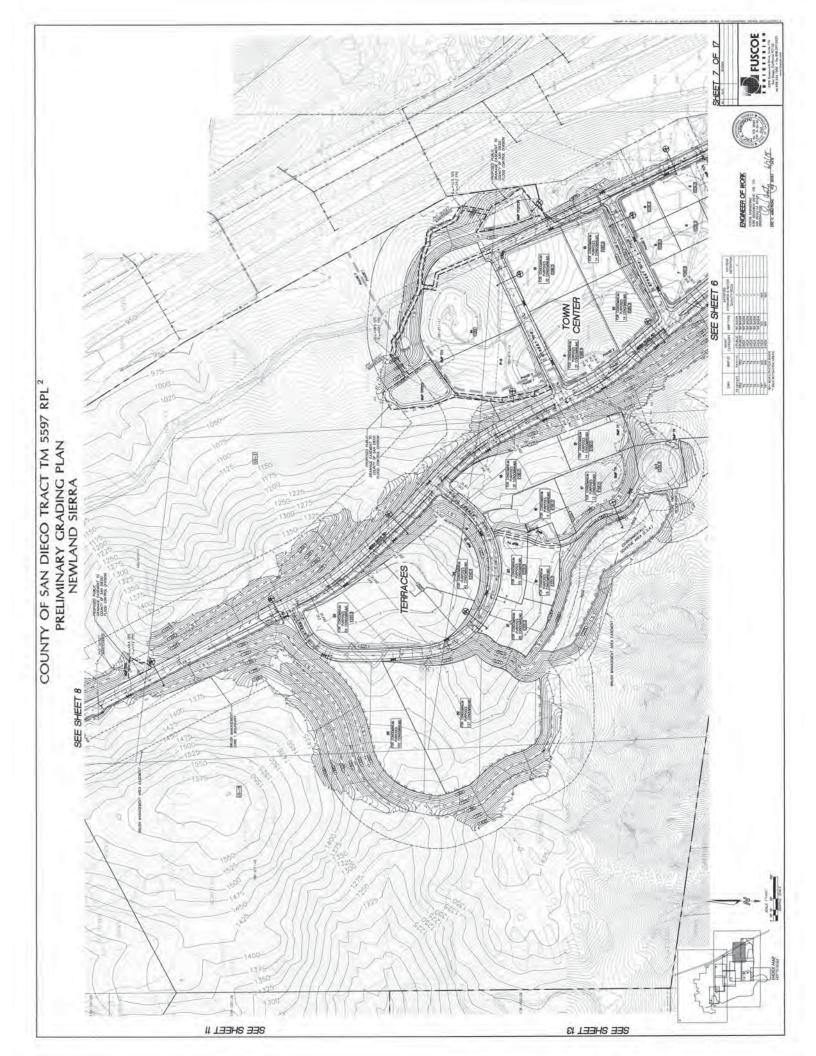

| 39.85       | S86'38'01 W |
| Lio            |             | 254.81      | N65'39'01'V |
| La 1           |             | 11.09       | NOF 45'44"  |
| 1.12           | 1           | 258.12      | N56'01'33'0 |
| 63             |             | 433.57      | N05'58'49"8 |
| 6.14           |             | 202.76      | N58'01'33'T |
| E16            |             | 328.79      | 5007401091  |

| NET LOT AREAS |             |       |          |
|---------------|-------------|-------|----------|
| LOT           | SQUARE FEET | ACRES | COMMENTS |
| P140          | 258,529     | 5.94  | PARK     |
| F146          | 10,795      | 0.25  | PARK     |
| P1Ac          | 52,419      | 1.20  | PARK     |







COUNTY OF SAN DIEGO TRACT TM 5597 RPL 2 PRELIMINARY GRADING PLAN NEWLAND SIERRA

































# County of San Diego

RICHARD E. CROMPTON DIRECTOR

DEPARTMENT OF PUBLIC WORKS 5510 OVERLAND AVE, SUITE 410 SAN DIEGO, CALIFORNIA 92123-1237 (858) 694-2212 FAX: (858) 694-3597 Web Site: www.sdcounty.ca.gov/dpw/

June 14, 2018

Newland Sierra, LLC 4790 Eastgate Mall, Suite 150 San Diego, CA 92121

## **NEWLAND SIERRA – DESIGN EXCEPTION REQUESTS**

The Department of Public Works (DPW) and Department of Planning & Development Services (PDS) have reviewed the requested public road design exceptions (18) submitted for the proposed Newland Sierra development (attached). The requests are summarized for the following roadway facilities:

- Mesa Rock Road (Section A1): Request is to reduce shoulder to five feet as bike lane on both sides, parking prohibition, and reduce the