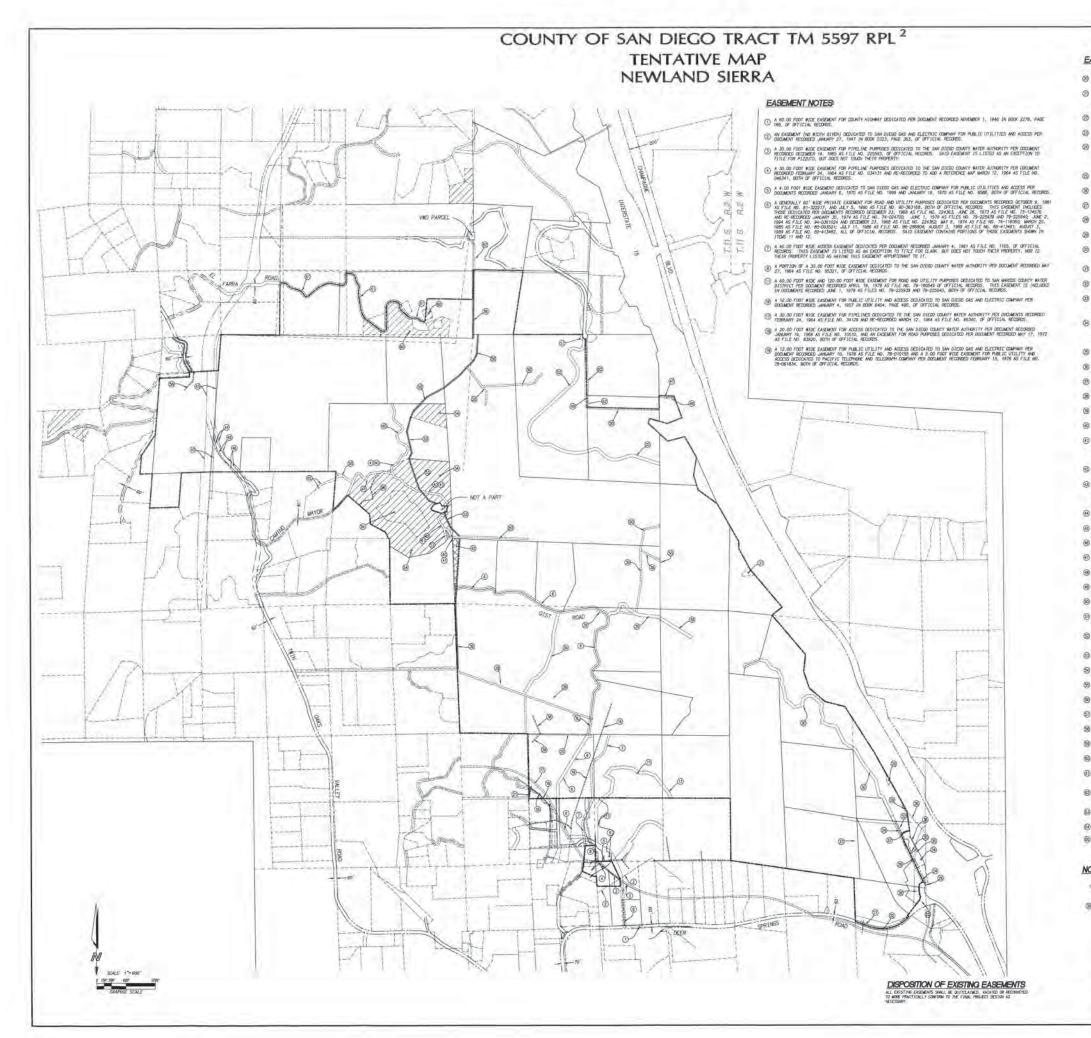

### EASEMENT NOTES

A 20.00 TOOT WIDE EASEMENT FOR PIPELINE PARPOSES OEDICATED PER DOCUMENT RECORDED JULY 24. 1985 AS FILE NO. 80-232713, OF OFFICIAL RECORDS.

(P) A 12.00 FOOT FLOE EXEMPTION FOR FUELLE LITLITY AND ACCOSS DEDICATED TO SAN DEEDD DA AND ELECTRIC COMMANY FOR DOCUMENT RECORDED DEDIDADING + 1980 AS 110-00 40-0814 MO A 5.00 FOOT NEE EXEMPTION FOR AUGULE LITLITY AND ACCESS DEDICATED TO PACIFIC FLEXAME AND TELEBRIAN COMPANY FOR DOCUMENT RECORDED ANTIL 8, 1981 AS FILE AD. 81-10737, BOTH OF OFFICIAL RECORDS.

C DUDENT RELIEVENT I, THE AS TILL MI, BOST MODAL 2017, THE MI, THE OTHER RELATED B + 00,000 THE LASSENT FIRE ADVANCES, CONTINUE RESIDENT FOR MODAL 2017, THE MIT AND THE THE MODALED INST SCOLARDY THELESS A 40,000 THE HASSENT FOR MODA AND ARE LE UTILITIES FOR DOUBLINT ROUGED HASSET 12, 1989 AS TILL NO. 198230 THE OR THE LASSENT FOR MODA AND ARE LE UTILITIES FOR DOUBLINT ROUGED HASSET 13, 1989 AS TILL NO. 198230 THE OR THE LASSENT FOR MODA AND ARE LE UTILITIES FOR DOUBLINT ROUGED HASSET 14, 1989 AS TILL NO. 198230 THE OR THE LASSENT FOR MODAL AND THE RECENT STATEMENT FOR ADVANCES AND FOR THE LASSENT ROUGED TO FOR ADVANCES AND AND THE ASSENT FOR MODAL AND THE ROUGED. THIS DOUBLINT ROUGED HASSET 14, 1980 FOR THE LASSENT ROUGED TO FOR ADVANCES AND THE THE RECENT STATEMENT FOR MODAL AND FOR THE ROUGED. THIS DOUBLINT ROUGED HASSET AND FOR THE ROUGED ADVANCES AND THE ROUGH AND UTILITY REFERSION OF THE THE ROUGED. THIS DOUBLINT ROUGED HASSET AND FOR THE ROUGED ADVANCES AND ADVANCES AND FOR THE ROUGED AND FOR THE ROUGED. THE ROUGED HASSET AND FOR THE ROUGED ADVANCES AND THE ROUGH AND UTILITY REFERSION OF THE FOR THE ROUGED. THIS DOUBLE HAS ROUGED AND FOR THE ROUGED AND FOR THE ROUGED AND FOR THE ROUGED. HOW MANNET AND THE THE ROUGED AND FOR THE ROUGED AND FOR THE ROUGED. HOW MANNET AND FOR THE ROUGED AND FOR THE ROUGED.

In training of a case relation of a case relation in interstite is and a numery size lossent addition for accurate resonance in the relation of a case of a numerical relation of a size relation of a s

D A 12.00 FOOT MIDE EASDEART FOR PUBLIC UTILITIES NO ACCESS DEDICATED TO SAN DIEDO GAS NO ELECTRIC COMPARY FER DOCUMENT RECERPED DECEMBER 16, 1894 AS INSTRUMENT NO. 1994-0717702, OF OFFICIAL RECERCE.

WI EXSUENT (NO WIDTH GIVEN) FOR PUBLIC UTILITITS DEDICATED TO SHI OTTOD MAS AND LILETRIC COMPANY HER DODLENT RECERCED INFOLMER 18, 1923 AS FILE 40, 31287, OF TARRES,

B LEQUERTS TOP FOLD, SUPE NO DAVINGE (HUPDOS EXCILING) TO THE STATE OF DULITIONIA FOR DOCMENT RECORDED DECEMBER 16, 1975 AS FLE NO 75-534241, OF OFFICIAL RECORDS.
A 60,02 DOWN FOR DUCE PHYLOLIC REPORTS.
B AS DUCE TO THE PHYLOLIC REPORTS.
B AS DUCE TO THE PHYLOLIC REPORTS.
DOWN FOR DUCE TAY, 1976. SALID EXCENT FOLDERS AN EXCENT REDICATED FOR DUCES.
DOWN FOR DUCE TAY, 1976. SALID EXCENT FOLDERS AN EXCENT REDICATED FOR DUCES.
DOWN FOR DUCE TAY, 1976. SALID EXCENT FOLDERS.
DOWN FOR DUCES TAY, 1976. SALID EXCENT FOLDERS.

1998 из File на, 98-синтом, от оттели, лесонов. Ф и вызывит тор ранные свейсние то тье згате от силтомили, лезернер ная оллестия з лово расонает доднает до, тако из тири, во ««Чити» от оттелия, аконова.

\*\* 1980 AS FILE HO, BO-MJAIN, OF OFTICIAL RECORDS.
(B) A 20 (0) FOOT MIDE EXAMINET FOR MITER LINES OPDIGATED TO VALLED TOS MATER DISTRIET FOR DOCUMENT RECORDED MADEST 1, 1991 AS FILE AS, 31-0000001, OF OTTICIAL RECORDS.

(9) IN DESEMPTION FOR ALL CONTINUES AND ADDRESS AND

A DOTTICIAL RECORD. RELARGED TEMBERT 23, TORK AS FLE MD. 39-0000033, OF OFTICIAL RECORD. (9) OF OFTICIAL RECORD. MN ARCHART 21 TIME PARAGE TO PHOTOL MN TA RECORD. MORE THE PARAGE TO PHOTOL MN SHOTTICIAL (9) OF OFTICIAL RECORD. MN ARCHART 20 TIME STATE TO PHOTOL MN TA CHEE NO. 31-000183, OF OFTICIAL RECORD ALLONG TER THE REARGED. MN ARCHART OF THE STATE THE REMAIN HAVE THE FM. 31-000183, OF OFTICIAL RECORD ALLONG TER THE REARGED AND THE THE PHOTOL OF THE STATE THE RECORD AND THE THE THE THE RECORD ALLONG TO PHOTOL AND THE RECORD ALLONG TO PHOTOL AND THE AND THE THE THE THE THE RECORD ALLONG TO PHOTOL AND THE RECORD ALLONG TO PHOTOL AND THE RECORD ALLONG TO PHOTOL AND THE THE RECORD ALLONG TO PHOTOL AND THE RECORD ALLONG ALLONG

A 20.00 FROT BIDE EASTMENT FOR MODESS DEDICATED TO ATLANTIC RIGHTELD COMPANY FOR DOCMENT RECORDED DEDIMER 20, 1991 AS FILE NO, 91-0861818, OF OFFICIAL RECORDS.

A 20° + 10° LISSINGT FOR SIGNAR MO A 10 00 FOOT HIRE LISSINGT FOR ELECTRICITY REDICHED TO ATLINITIC REDFELD. Southing the document resources accounter 20, 1001 AS FLIE AN. IN-DEGISO, OF OFTICIA, RECORDS. A LISSE AREALINY BUTH COLINES ASSETS FOR A PORTION OF PHALE 4 FINICE. MP 7754 FOR DOCUMENT RECORDED FEBRUARY SO 2001 AS FLIE D, OL-PHODOX7, OF OFTICIA, RECORDS.

THE 12' HILE AND DHE 4' HILE EXEMPTING FOR PUBLIC UTILITIES DEDICATED TO SWI DIEDO GAS & ELECTRIC COMPANY PER DOCUMENT RECORDED WAY 7, 1974 AS FILE NO. 74-118300, G' OFTICIN. RECORDS.

30" MO 80' EASTMENTS FOR MITTELINES DEDICATED TO SAN WARCOS COUNTY WITTER DISTRICT FOR DODMENT RECERCED WARCH 24, 1977 AS FILE NO. 77-107350, OF OFFICIAL RECORDS.

(a) 4 40° WIDE LASEMENT FOR MATCH INCS AND ACCESS DEDICATED TO SAN WARCOS COUNTY WATER DISTRICT PER DOCUMENT NEODROED WHY J. 1278 AS FILE 40. 76-132302, OF OFFICIAL RECORDS.

A 40<sup>3</sup> BIGE EXSUENT FOR ROUG MO UTLLTY PUPPESS DOTIONED FER PARCE, WP 40. 11792, FILED IN THE OFFICE OF THE MONTRY DOMAIN RECORDER HOMEBER 12, 1981. EXCIDENT ID SAN DISCO GLS & LECTRIC COMPANY FER DODADON RECORD JANUARY 21, 1982 AS FLE 40, 56-71180, OF OTTOINE RECORDS AND AND FRAINT DEVOLUTIONS DOTIONED FOR COMPANY RECORDED TERMINT 5, 1982 AS FLE 40, 82-03272, MACH 10, 1982 AS FLE 40, 82-07020 AND WRIL 27, 1984 AS FLE 40, 64-15524, JLL 0' OFTICIA, RECORDS.

M LESSANT FOR MITELING DEDICATED TO SM WHOOS COMMY WATER DISTRICT FOR DOLMENT RECORDER SPITUMER 5, 1985 AS FILE MD. 85-305567, OF OFTICIAL RECORDS.

 W B4' WAE EXEMPT FOR COMPT HOMMY LEDICARD to the COMPT OF SWEDIEGD FOR COMMENT RECORDS APRIL 20, 1967
 M INFERCICAE OFFER TO DEDICATE AN B4' BEE STIFF OF LAND FOR PARTIC HOMMA PAPERSE DEDICATED TO THE COMPT OF SWEDIED FOR COMMENT RECORDS JAC 29, 1973 ST FILE NO. "SHETCH ARE OF OFFICE. RECORDS JOINT

W INSCRUDUE OFFICE TO EXCLUSION AND AN INCESSION OF AN OFFICE IN THE INFORMATION PRANTOSS CONCLUDE TO THE COUNTY OF SAN DIEGO PER DOCUMENT RECORDED LAME 3, 1881 AS FILE NO. 81-173166, OF OFFICIAL RECORDS.

 ⊕ 1 50° НЕС СКАЗИЛАТ ПИ НАЛИ АНО НАКА СА УПЕТИ И РАРОЗСА БОЛГАТИ НИ ПОЛИМИТЯ КОЛИНО, НАЛИТ 9, ЧИКИ НА ГИЛИ НА САВИТИ НИ ОСТАВИТИ 77, 1073 К. Г.И.К. П. 73-735556, БОЛГ И СТИТСИ. НОЗОВА:
 ПО НА ГИЛИ НА ИНИ И НА ИНИ НА
 ПО НА ИНИ НА
НИ НА ИНИ НА ИНИН

(1) A 30' WILE EXSUMPT FOR ACCESS AND INTILITIES REDICATED FOR DOCMENT RECORDED WARD V. 1973 AS FILE NO. 73-055034. OF OFFICIAL RECORDS.

So whe easements for interlines ordicated to say wards county interdistrict per dogment periode on 13, 1976 as file no. 76-144752, of official periods.

S A 30° VICE CONDENT OF WITCH INS DICIDITIE TO SWI WARDS CONTY WHEN DISTINCT FOR DOCUMENTS RECORDS WHY 3, 1977 S 57 LIE AN FOLSZON AND WHYR 20, 1977 S 457 LIE AN . TO FINAL BOTH OF THICKNE RECORDS. BOTH SWITCH CONDENTS DICIDITIE FOR PARCEL WHY NO. 11720, FILED IN THE DIFFICE OF THE SAN DICED CONTY RECORDS. MOREMENT J, 1881.

 A 40<sup>1</sup> RIDE EASEMENT FOR ADDESS AND VITILITIES DEDICATED PER DOCUMENTS RECORDED MONEMBER 13, 1981 AS FILE NO. 81-3ROMB1 AND DECOMBER 30, 1981 AS FILE NO. 81-408/149, BOTH OF OFFICIAL RECORDS.

 $\otimes$  A UC FIGE PRIVATE THERE LIFE EXSERTING DEDICINE FOR COLLEMPTS RECORDED HARST (3, 1982 AS FILE HD. 92-250860 MD AREL 17, 1984 AS FILE HD. 94-150205, IOH OF OTTELR RECORDED.  $\bigotimes$  A def hars relative subspace reasons are utilities dedicated for document recorded actuage 6, 1982 as file HD.  $\bigotimes$  24-20933, of official records.

It's here exempts adjusted to swiden as a lifethic firs document recorded december 26, 1978 AS FILE HD.
 If's document recorded december 26, 1978 AS FILE HD.
 So "It's address depicted to swideneds county when district firs document recorded semicident 3, 1978 AS FILE HD.
 So "It's address depicted to swideneds.

W IN-SOLOND, OF OFFICIAL RECENTS. B) EXEMPNIS THE OPEN SAME DEDICATED TO THE COUNTY OF SAM DIESO DEDICATED FER GOOLMENT RECEIPED WALLST 18, 1982 AS FILE NO. SCADEDS, OF OFFICIAL RECEIPEN.

(i) A 10<sup>4</sup> VICE REVINE EVENENT FOR ACCESS AND UTLITTES FOR DECIDENTS RECORDED OCTOBER 7, 1985 KE FILE NO. 58-08255 MULTIET 7, 1983 KE FILE NO. 58-08255, FEBRUAR 10, 1983 KE FILE NO. 63-044591 AND ALY 1, 1984 KE FILE NO. 54-041670, ALL O' OFTICLA RECORDS.

30" HILE EASTHEATS DEDICATED TO SAM WHODS COUNTY WATER DISTRICT FUR DOOLMENTS RECORDED OCTOBER 25, 1978 AS FILE NO. 76-335825, WHEN 22, 1978 AS FILE NO. 78-112058 AND FEBRUARY 17, 1984 AS FILE NO. 84-380674, ALL OF OFFICIAL RECORDS.

B. SLOPE AND DRAINANCE EASEMBNIS DEDICATED TO THE STATE OF CALIFORNIA PER DOCUMENT RECORDED APRIL 5, 1978 AS FILE NO. 89-13307, OF OFFICIAL RECORDS.

(B) אין סירט וציאב האפופיר מביובארם דם דור במאידי מי צאי מובים אבי ממשארת אבומאבים אמאפאר ז, ואנג אין דוב אם. אבי-נאפוא, מי מדוברות אבומאס.

(b) AN EXAMPLE TO A ACCESS AND UTILITIES ORDIGATED FOR DOCUMENT RECORDED DECIMENT 30, 1981 AS FILE NO. 81-498750, OF OFFICIAL RECORDS.

#### NOTES:

BASS V. N.D. EXEMPTI TO BE RELOCATED TO THE SATISFACTION OF THE EXEMPTI HELDOG. I PRIVATE EXEMPTIT TO BE RELOCATED TO THE SATISFACTION OF THE EXEMPTIT HELDOGS.

| NET LOT AREAS |             |       |
|---------------|-------------|-------|
| 101           | SQUARE FEET | ACRES |
| ci-1          | 1,146,854   | 26.33 |
| 29-2          | 4,807       | 0.93  |
| 8-3           | 3,057,534   | 70.19 |
| 15-4          | 3,413,861   | 78.57 |
| 15-12         | 1,263,899   | 29,02 |
| 5-14          | 1,318,471   | 30.27 |
| 15-15         | 1,815,823   | 41.09 |
| 15-1e         | 4,143,355   | 05.12 |
| 5-17          | 2,927,889   | 87.22 |
| 5-18          | A,279,699   | 05.24 |