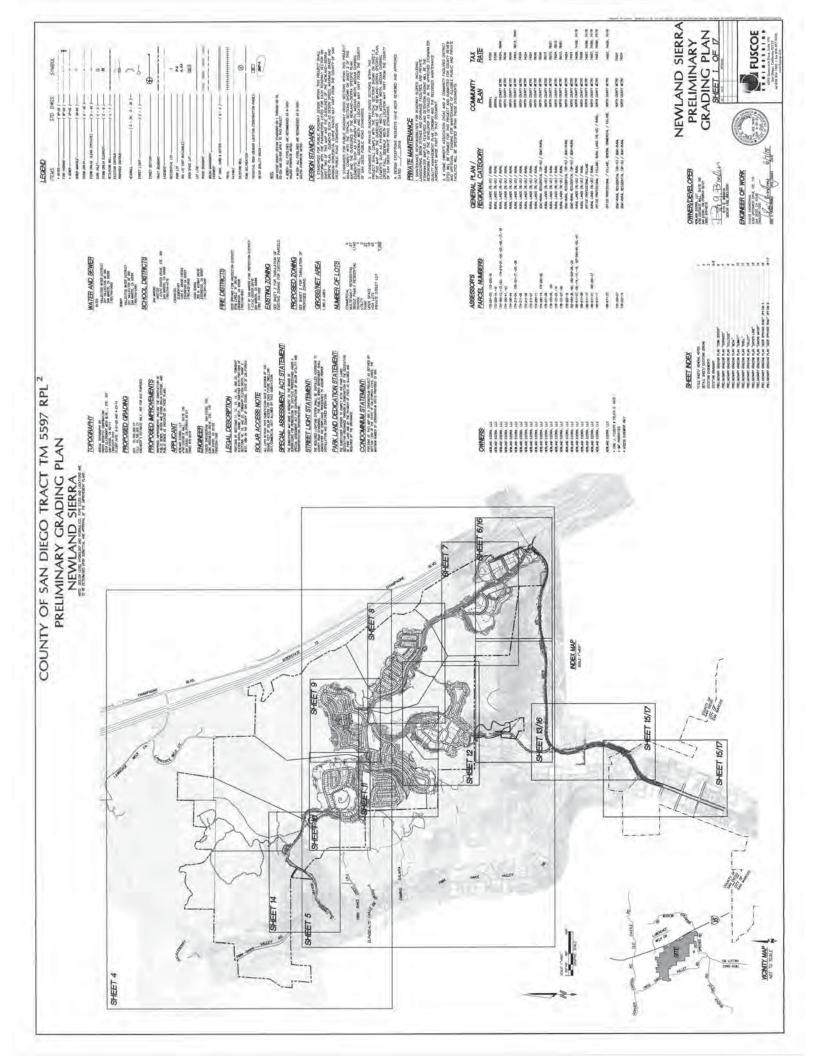

|
| LB             |             | 100.75      | N03'32'32"  |
| 19             |             | 39.85       | S86'38'01 W |
| Lio            |             | 254.81      | N65'39'01'V |
| La 1           |             | 11.09       | NOF 45'44"  |
| 1.12           | 1           | 258.12      | N56'01'33'0 |
| 63             |             | 433.57      | N05'58'49"8 |
| 6.14           |             | 202.76      | N58'01'33'T |
| E16            |             | 328.79      | 5007401091  |

| NET LOT AREAS |             |       |          |
|---------------|-------------|-------|----------|
| LOT           | SQUARE FEET | ACRES | COMMENTS |
| P140          | 258,529     | 5.94  | PARK     |
| F146          | 10,795      | 0.25  | PARK     |
| P1Ac          | 52,419      | 1.20  | PARK     |







COUNTY OF SAN DIEGO TRACT TM 5597 RPL 2 PRELIMINARY GRADING PLAN NEWLAND SIERRA

































# County of San Diego

RICHARD E. CROMPTON DIRECTOR

DEPARTMENT OF PUBLIC WORKS 5510 OVERLAND AVE, SUITE 410 SAN DIEGO, CALIFORNIA 92123-1237 (858) 694-2212 FAX: (858) 694-3597 Web Site: www.sdcounty.ca.gov/dpw/

June 14, 2018

Newland Sierra, LLC 4790 Eastgate Mall, Suite 150 San Diego, CA 92121

## **NEWLAND SIERRA – DESIGN EXCEPTION REQUESTS**

The Department of Public Works (DPW) and Department of Planning & Development Services (PDS) have reviewed the requested public road design exceptions (18) submitted for the proposed Newland Sierra development (attached). The requests are summarized for the following roadway facilities:

- Mesa Rock Road (Section A1): Request is to