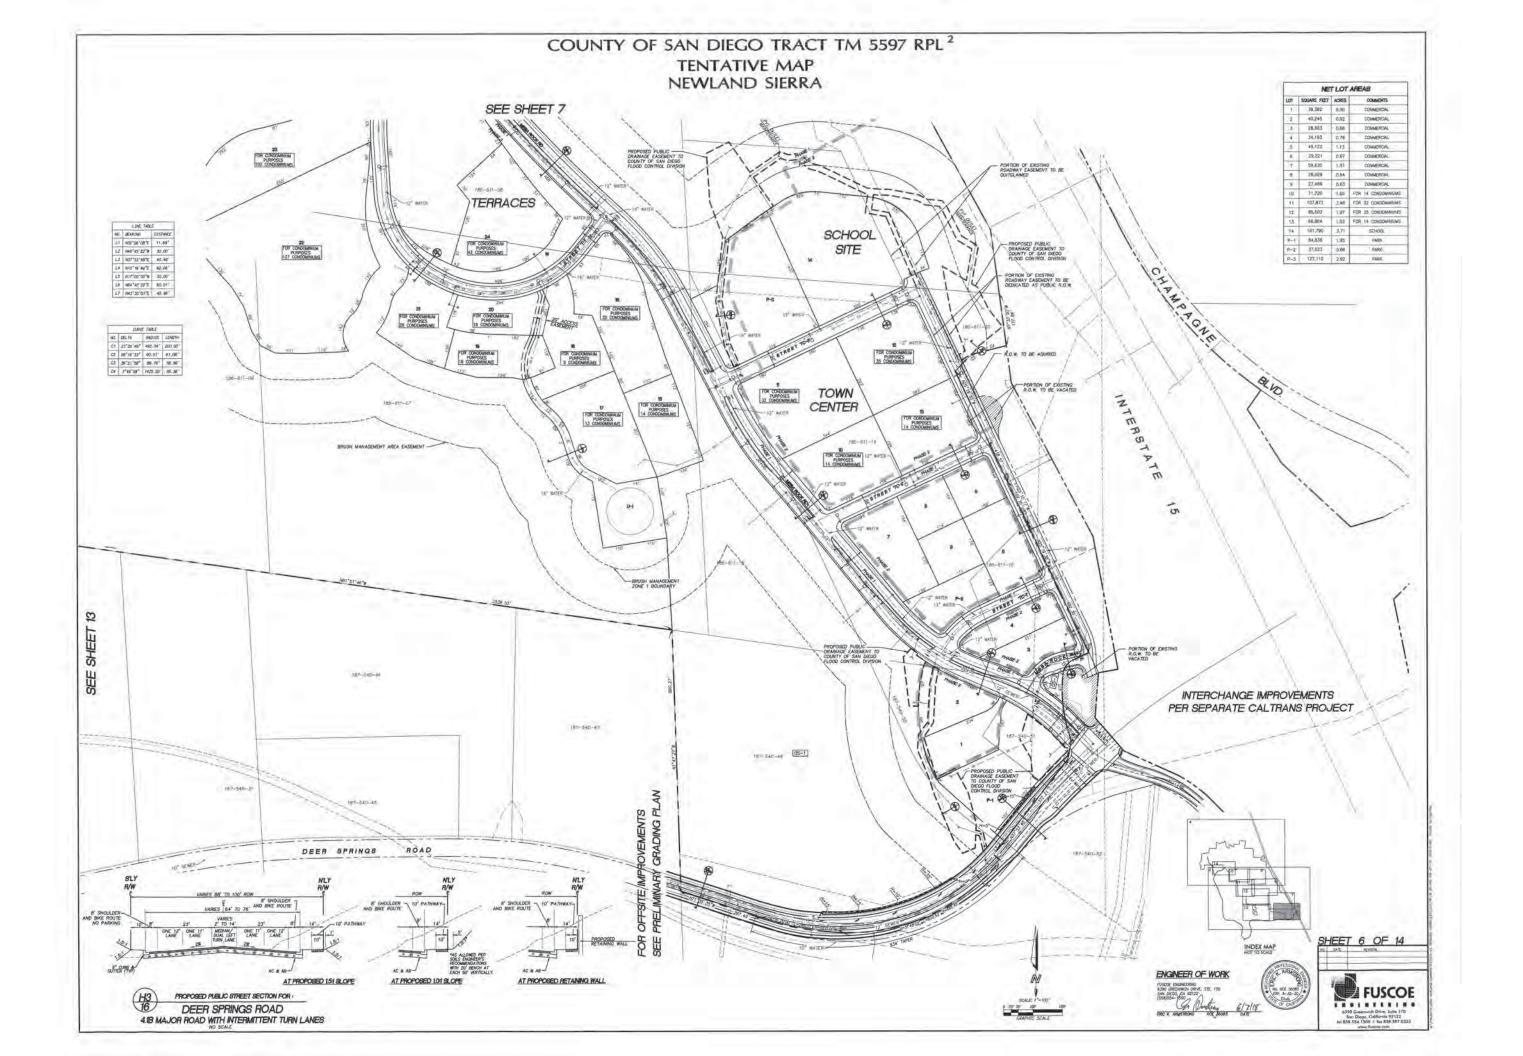

#### NOTES:

BASS V. N.D. EXEMPTI TO BE RELOCATED TO THE SATISFACTION OF THE EXEMPTI HELDOG. I PRIVATE EXEMPTIT TO BE RELOCATED TO THE SATISFACTION OF THE EXEMPTIT HELDOGS.

| NET LOT AREAS |             |       |
|---------------|-------------|-------|
| 101           | SQUARE FEET | ACRES |
| ci-1          | 1,146,854   | 26.33 |
| 29-2          | 4,807       | 0.93  |
| 8-3           | 3,057,534   | 70.19 |
| 15-4          | 3,413,861   | 78.57 |
| 15-12         | 1,263,899   | 29,02 |
| 5-14          | 1,318,471   | 30.27 |
| 15-15         | 1,815,823   | 41.09 |
| 15-1e         | 4,143,355   | 05.12 |
| 5-17          | 2,927,889   | 87.22 |
| 5-18          | A,279,699   | 05.24 |