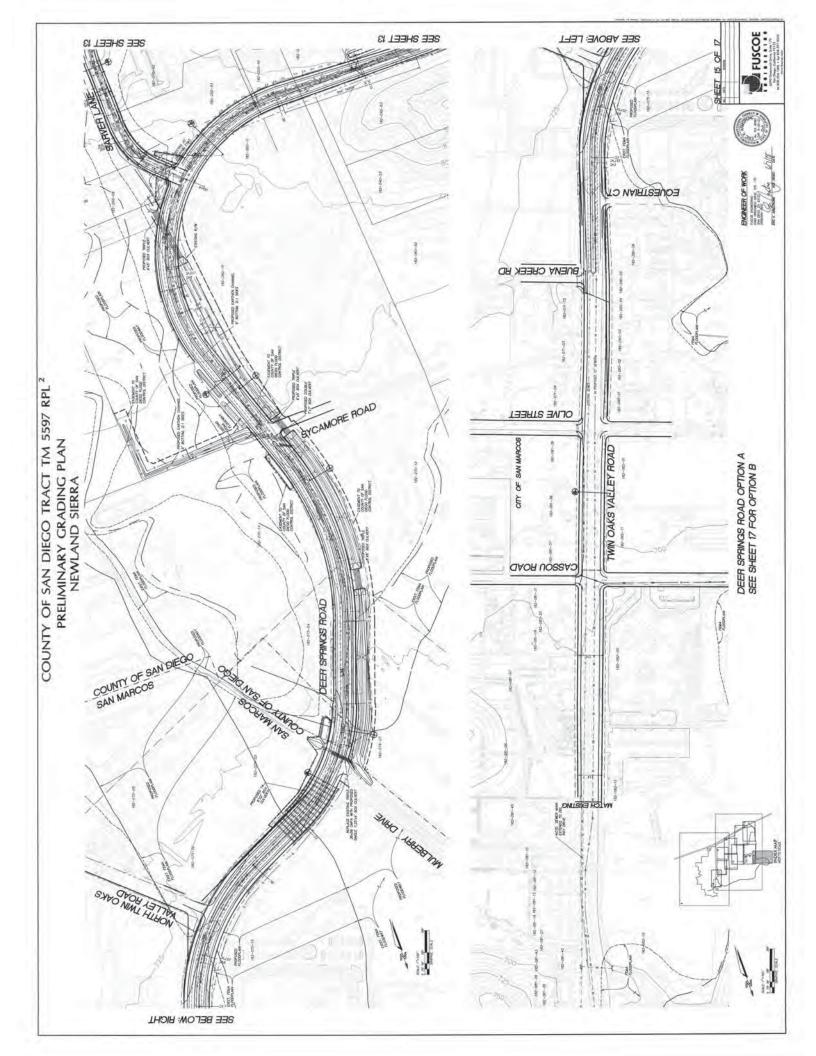

COUNTY OF SAN DIEGO TRACT TM 5597 RPL 2 PRELIMINARY GRADING PLAN NEWLAND SIERRA

- 7. <u>Residential Collector (Section C3)</u>: Request is to reduce horizontal radius to 150', delete eight foot shoulder on one side, and use one-way traffic flow from Mesa Rock Road.
- Residential Road (Section D1): Request is to reduce minimum horizontal curve from 300' to 200'.
- 9. Residential Road (Section D2): Request is to delete the center crown.
- 10. Residential Road (D3): Request is to reduce minimum horizontal curve from 200' to 100'.
- 11. Residential Road (D4): Request is to reduce horizontal curve from 200' to 100'.
- 12. <u>Residential Road (Section E1)</u>: Request is to reduce parkways to five feet and reduce minimum horizontal curve from 200' to 100'.
- Residential Road (Section E2): Request is to reduce parkways to five feet and reduce minimum horizontal curve from 200' to 100'.
- 14. <u>Hillside Residential Street (Section F1):</u> Request is to reduce parkway to four feet and reduce right of way to forty-four feet.
- 15. <u>Deer Springs Road (Section H1 2 Lanes with painted median)</u>: Request is to provide no pedestrian provision within the southerly parkway, parking prohibition, reduce 14' raised median to a 12' wide painted median, and reduce lanes widths from 12' to 11'.
- 16. Deer Springs Road (Section H2 4 Lanes with raised median): Request is to provide no pedestrian provision within the southerly parkway, reduce horizontal curve radius to 750' with a design speed of 45 MPH, prohibit parking, and reduce the width of two of the four lanes from 12' to 11'.
- 17. Deer Springs Road (Section H3 4 Lanes with painted median): Request is to provide no pedestrian provision within the southerly parkway, parking prohibition, use of painted median with variable width of 14' to 2', and reduce the width of two of the four lanes from 12' to 11'.
- Intersection Spacing: Intersection requests are approved as presented in the submittal of June 2017, attached for reference.

## **Deer Springs Road**

County staff can support and recommend approval of exception Section H2 (#16)

County staff does not support exception requests Section H1 (#15) and Section H3 (#17). Staff recommends the applicant construct Deer Spring Road from Mesa Rock Road to 900 feet east of Sarver lane to a four lane Major Road with raised median (4.1A) consistent with the Public Road Standards that will include parking prohibition and a reduction in lane width of two of the four lanes from 12' to 11'.