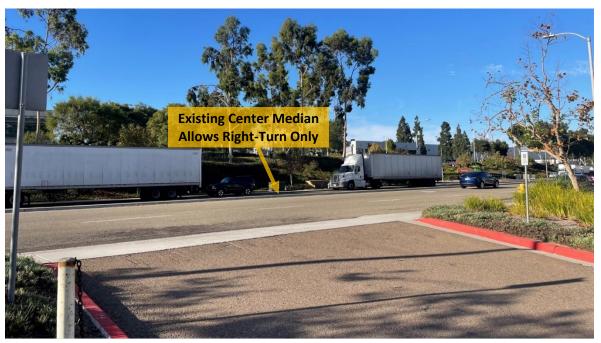

Access to the site is provided by a private driveway connecting to Thornmint Road (Figure 9). Exiting from the site includes a right turn only because there is a raised median that restricts left turns. In order to ensure safe circulation on the site during childcare and school drop off and pick up times and to ensure Thornmint Road is safe and remains unobstructed, the project has been conditioned

Figure 9: Existing Project Access and Driveway (Looking South)