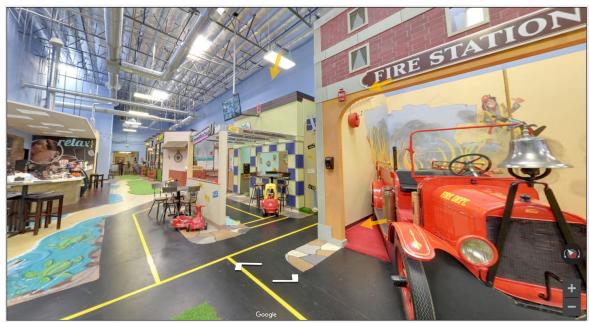

# Childcare Center (Kid Ventures) and Child Development Services (My Kids Place)

The Childcare Center currently occupies 12,212 square feet of the existing building and operates as a childcare program to meet the community's need for high-quality childcare services (Figures 4, 5, 6). The center offers a Childcare Preschool Program for children aged five and under, accommodating up to 84 students with a team of eight staff members. Childcare center hours run from 9:00 a.m. to 4:00 p.m., with extended care available from 8:00 a.m. to 9:00 a.m. and 4:00 p.m. to 5:00 p.m.

Figure 4: Kid Ventures play area

Figure 5: Kid Ventures play area

Figure 6: Kid Ventures Classroom