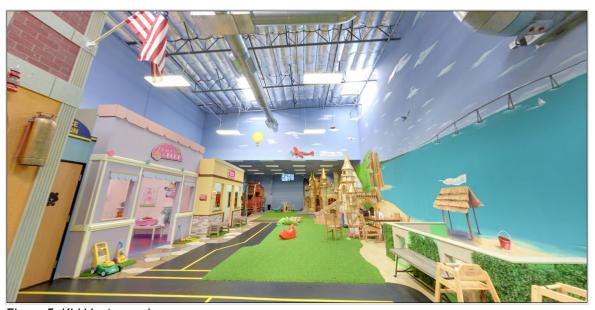

# Childcare Center (Kid Ventures) and Child Development Services (My Kids Place)

The Childcare Center currently occupies 12,212 square feet of the existing building and operates as a childcare program to meet the community's need for high-quality childcare services (Figures 4, 5, 6). The center offers a Childcare Preschool Program for children aged five and under, accommodating up to 84 students with a team of eight staff members. Childcare center hours run from 9:00 a.m. to 4:00 p.m., with extended care available from 8:00 a.m. to 9:00 a.m. and 4:00 p.m. to 5:00 p.m.

Figure 4: Kid Ventures play area

Figure 5: Kid Ventures play area

Figure 6: Kid Ventures Classroom