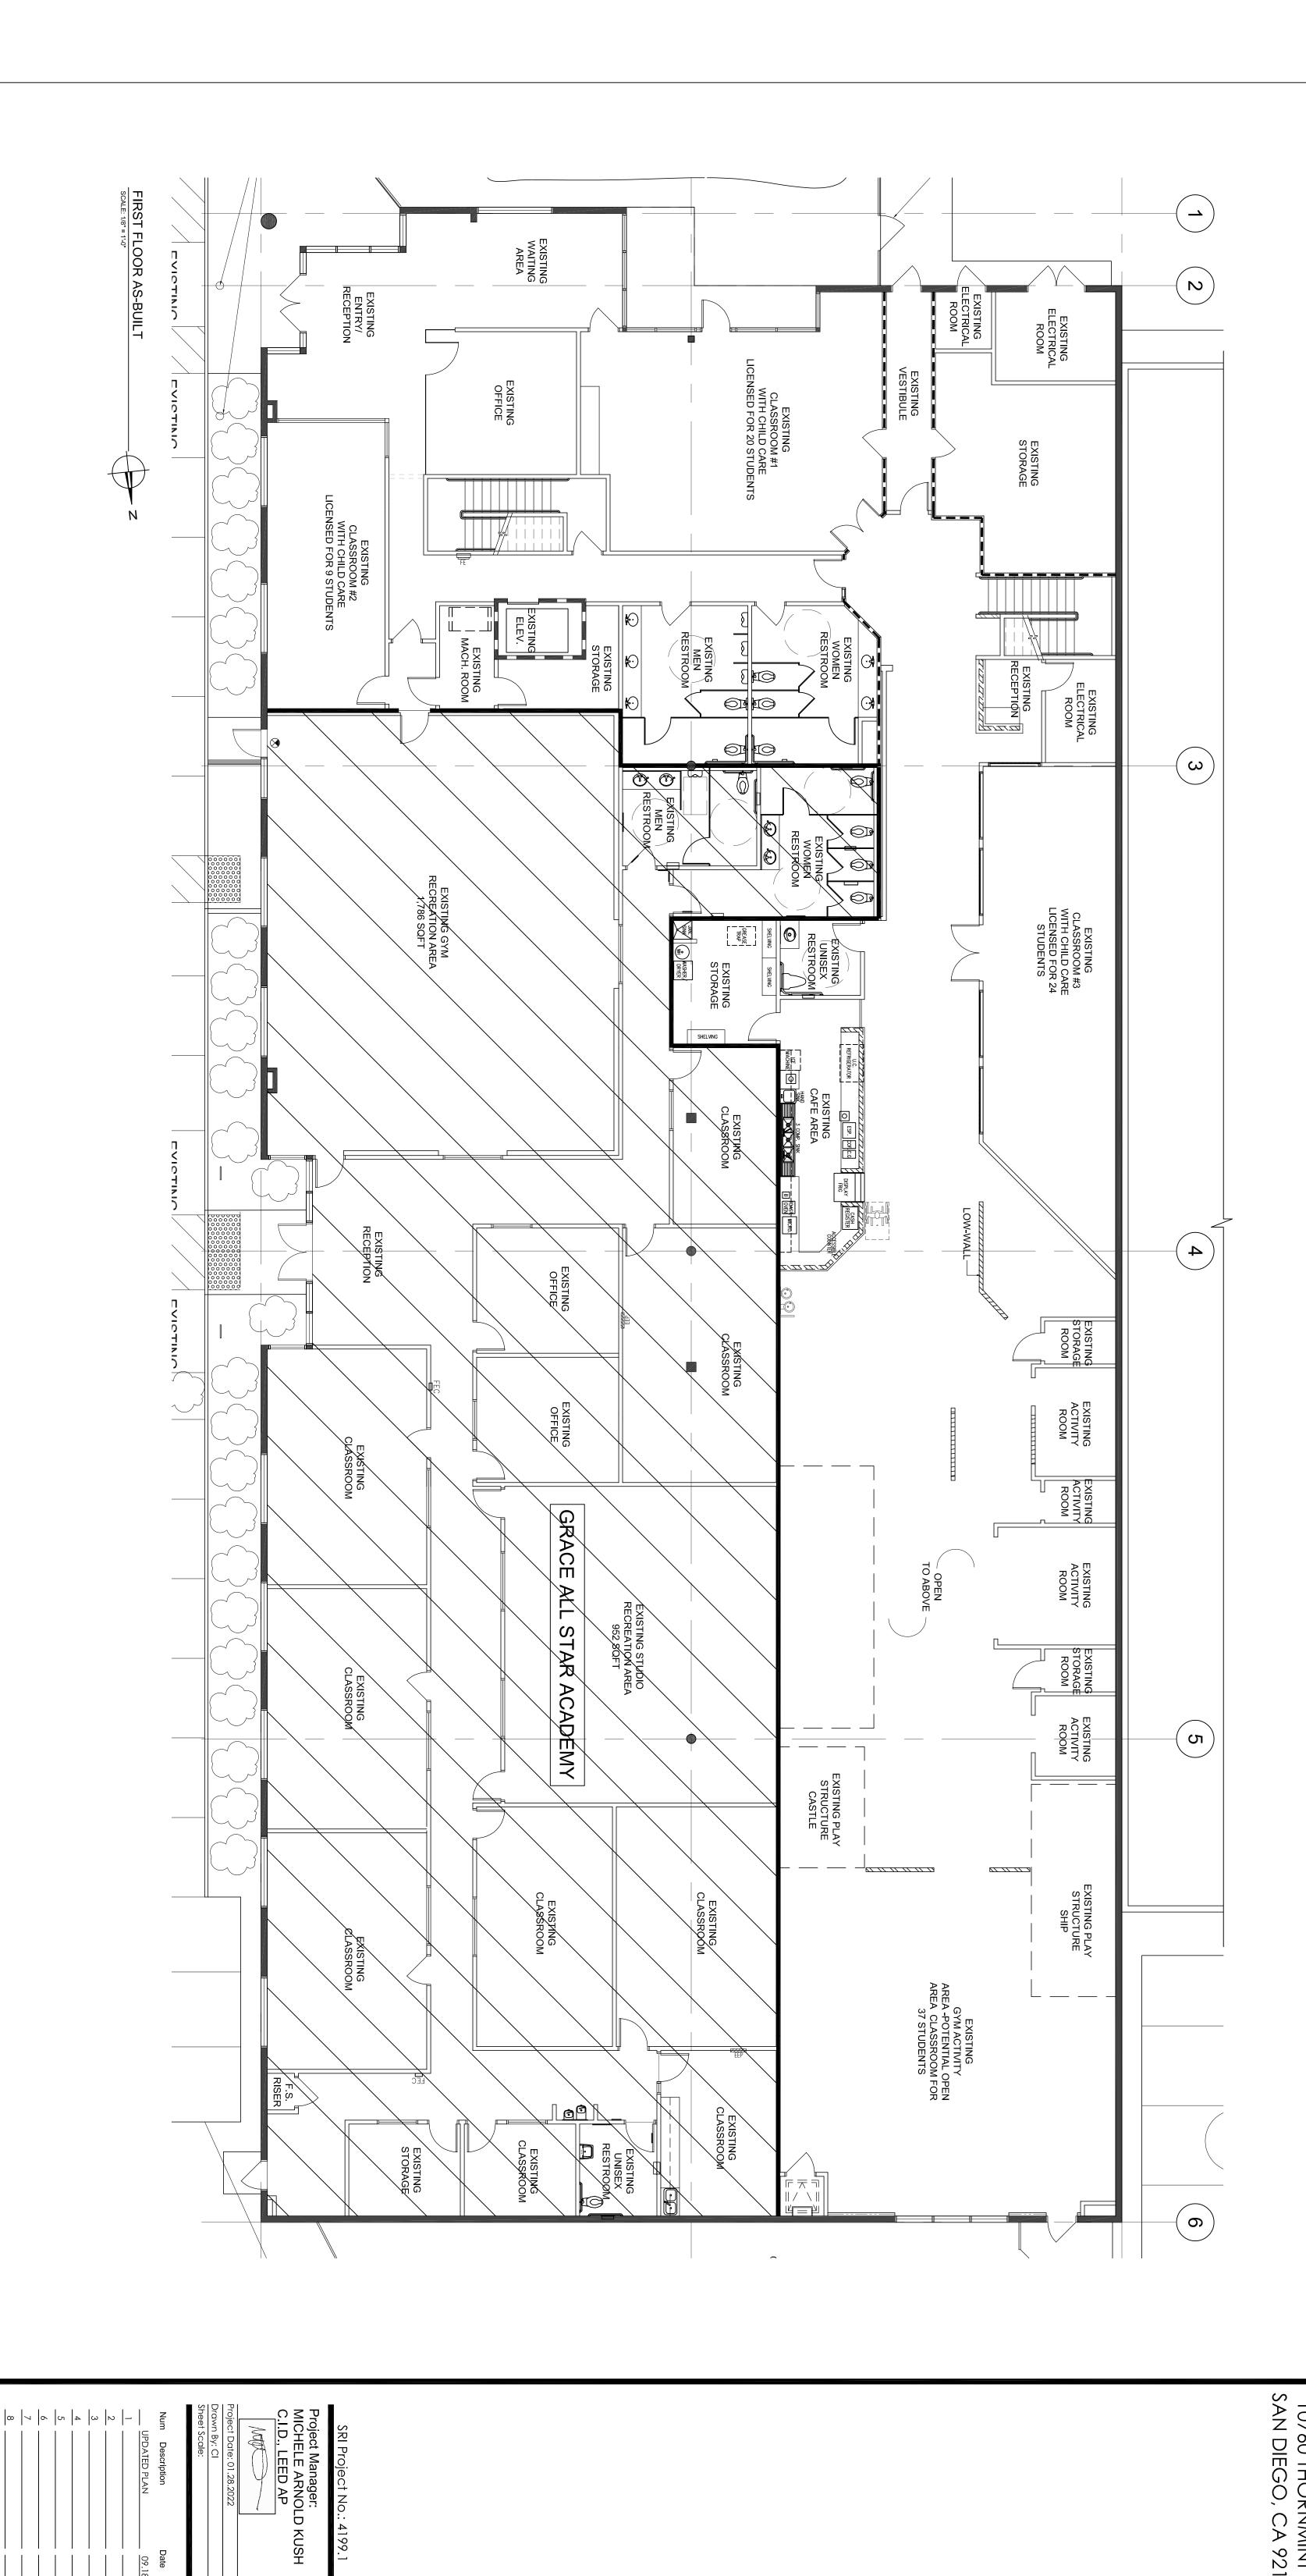

# Childcare Center (Kid Ventures) and Child Development Services (My Kids Place)

The Childcare Center currently occupies 12,212 square feet of the existing building and operates as a childcare program to meet the community's need for high-quality childcare services (Figures 4, 5, 6). The center offers a Childcare Preschool Program for children aged five and under, accommodating up to 84 students with a team of eight staff members. Childcare center hours run from 9:00 a.m. to 4:00 p.m., with extended care available from 8:00 a.m. to 9:00 a.m. and 4:00 p.m. to 5:00 p.m.

The student capacity is distributed as follows: three existing classrooms for ages 18 months- to five years, serving a total of 53 students; an open classroom for ages three to five, with a total capacity to 84 students. A teaching team of eight (two per classroom) are on staff.

The child development and therapy office, occupying 1,662 square feet within the building, is staffed by up to three employees. This office provides individualized therapy services including but not limited to speech, occupational and physical therapy, and work with six to twelve children per day. This office collaborates with the childcare center, offering child development therapy and staff training to enhance developmental support for children.

# Amazing Grace All Star Academy (Small Private School)

The Small School, occupying 8,536 square feet of the existing building, was originally established in 2011 as an indoor family recreation and afterschool and enrichment program for elementary, middle, and high school students ages five to 18. In 2015, it converted into an afterschool and enrichment program for elementary, middle, and high school students ages five to 18. In Fall 2021, Amazing Grace All Star Academy transitioned into a small private school serving students from transitional kindergarten to sixth grade, supported by a team of 20 employees with a maximum of 15 employees on-site at any given time (Figures 7 and 8). This transition requires obtaining a Major Use Permit (MUP) to authorize the continued operation of the school within the existing building.

The small school now operates with 18 students with a future capacity of up to 25 students in grades kindergarten through fifth, with core school hours from 8:00 a.m. to 3:00 p.m. Complementing the school program, the small school offers an afterschool program offering classroom enrichment and indoor recreation activities for up to 100 students, including the 18 enrolled in the daytime school, running from 3:00 p.m. to 6:00 p.m. Each school day begins with parent drop-offs between 7:45 a.m. and 8:00 a.m. for the primary school students.