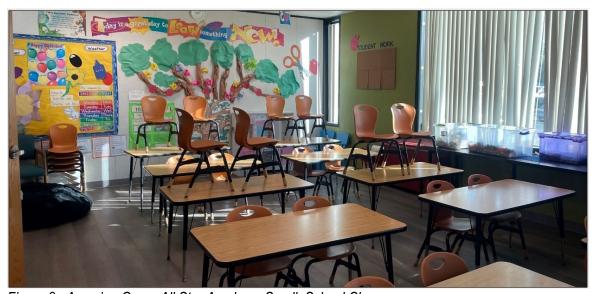

# Amazing Grace All Star Academy (Small Private School)

The Small School, occupying 8,536 square feet of the existing building, was originally established in 2011 as an indoor family recreation and afterschool and enrichment program for elementary, middle, and high school students ages five to 18. In 2015, it converted into an afterschool and enrichment program for elementary, middle, and high school students ages five to 18. In Fall 2021, Amazing Grace All Star Academy transitioned into a small private school serving students from transitional kindergarten to sixth grade, supported by a team of 20 employees with a maximum of 15 employees on-site at any given time (Figures 7 and 8). This transition requires obtaining a Major Use Permit (MUP) to authorize the continued operation of the school within the existing building.

Figure 7: Amazing Grace All Star Academy Small School

Figure 8: Amazing Grace All Star Academy Small School Classroom