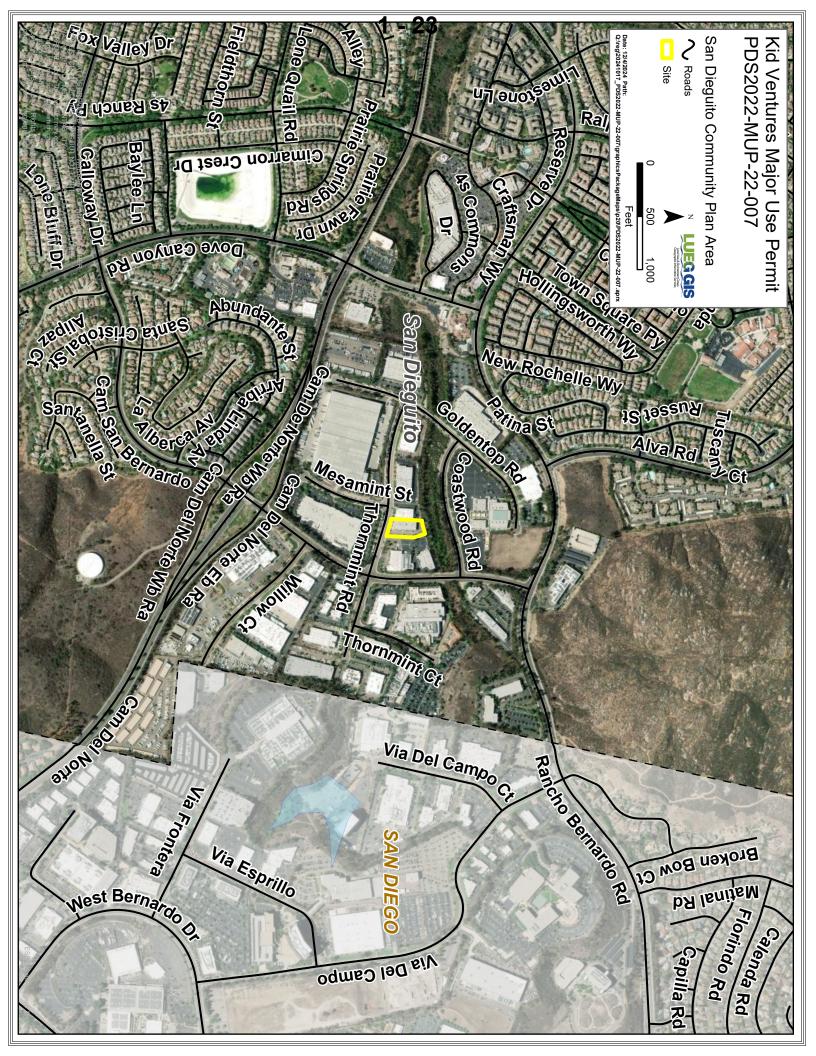

# D. REGIONAL SETTING AND PROJECT LOCATION

The project site is an approximately 1.2-acre parcel located at 10760 Thornmint Road within the 4S Ranch Specific Plan area and the San Dieguito Community Plan Area (Figures 1 and 2). The site is situated within a business park that primarily features light industrial, office buildings, and participant sports and recreation uses. Surrounding the site is a mix of indoor participant sports uses, religious uses, wholesale, services, and research and development uses, characteristic of the light industrial business park. The existing buildings in the area range from 15,000 to 377,000 square feet in size, with associated employee, business, and customer parking lots (Figure 3).

The project site is developed with a two-story, 22,410-square-foot office building and an adjacent parking lot. The property is currently being utilized as a childcare center, child development services for children, and a small school, all of which require a Major Use Permit to operate. Access to the site is provided via an existing private driveway that connects to Thornmint Road, a county-maintained road.

Access to the site is provided by a private driveway connecting to Thornmint Road (Figure 9). Exiting from the site includes a right turn only because there is a raised median that restricts left turns. In order to ensure safe circulation on the site during childcare and school drop off and pick up times and to ensure Thornmint Road is safe and remains unobstructed, the project has been conditioned