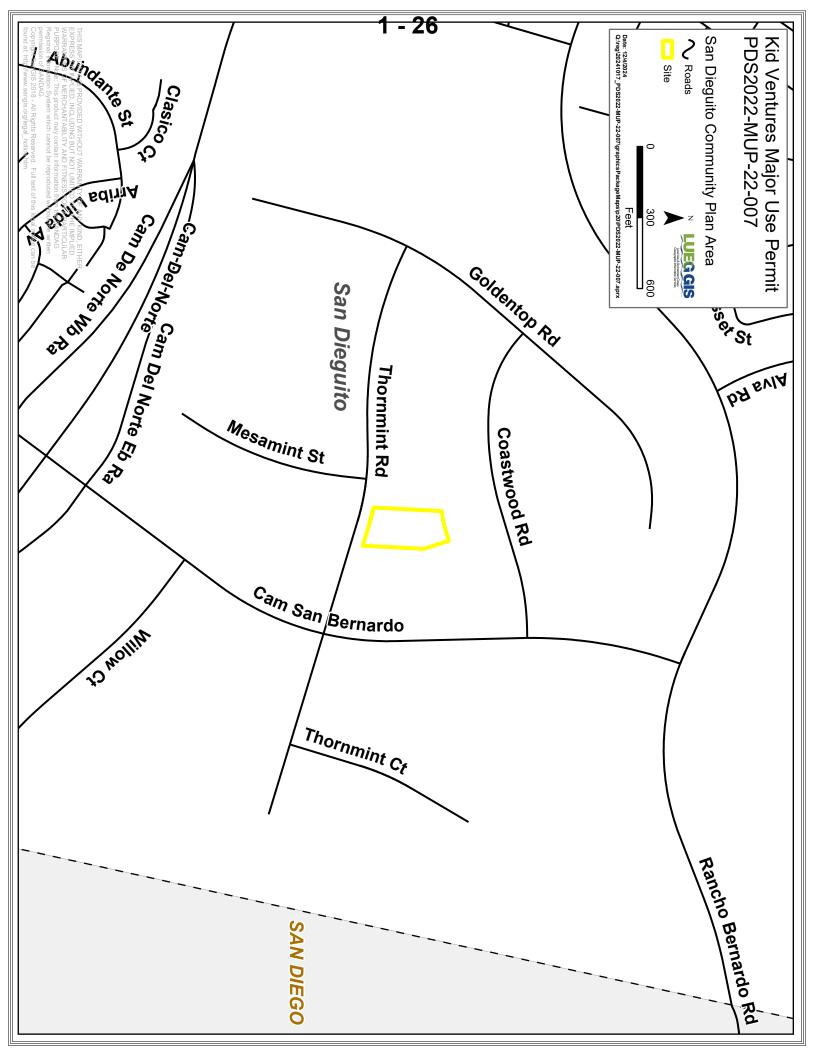

# D. REGIONAL SETTING AND PROJECT LOCATION

The project site is an approximately 1.2-acre parcel located at 10760 Thornmint Road within the 4S Ranch Specific Plan area and the San Dieguito Community Plan Area (Figures 1 and 2). The site is situated within a business park that primarily features light industrial, office buildings, and participant sports and recreation uses. Surrounding the site is a mix of indoor participant sports uses, religious uses, wholesale, services, and research and development uses, characteristic of the light industrial business park. The existing buildings in the area range from 15,000 to 377,000 square feet in size, with associated employee, business, and customer parking lots (Figure 3).

Figure 1: Vicinity Map

Figure 2: Vicinity Map (Closer Extent)

Figure 3: Existing Kids Ventures Child Care Center

The project site is designated Specific Plan and is located in the 4S Ranch Specific Plan. The 4S Ranch Specific Plan is intended to allow for residential uses, commercial services, civic uses, employment centers, conservation, and resource protection. Zoning for the site is General Impact Industrial (M54). The small school, childcare center, and child development office—operating as an accessory use to the childcare center—are permitted in the M54 zone with the approval of a Major Use Permit (MUP).