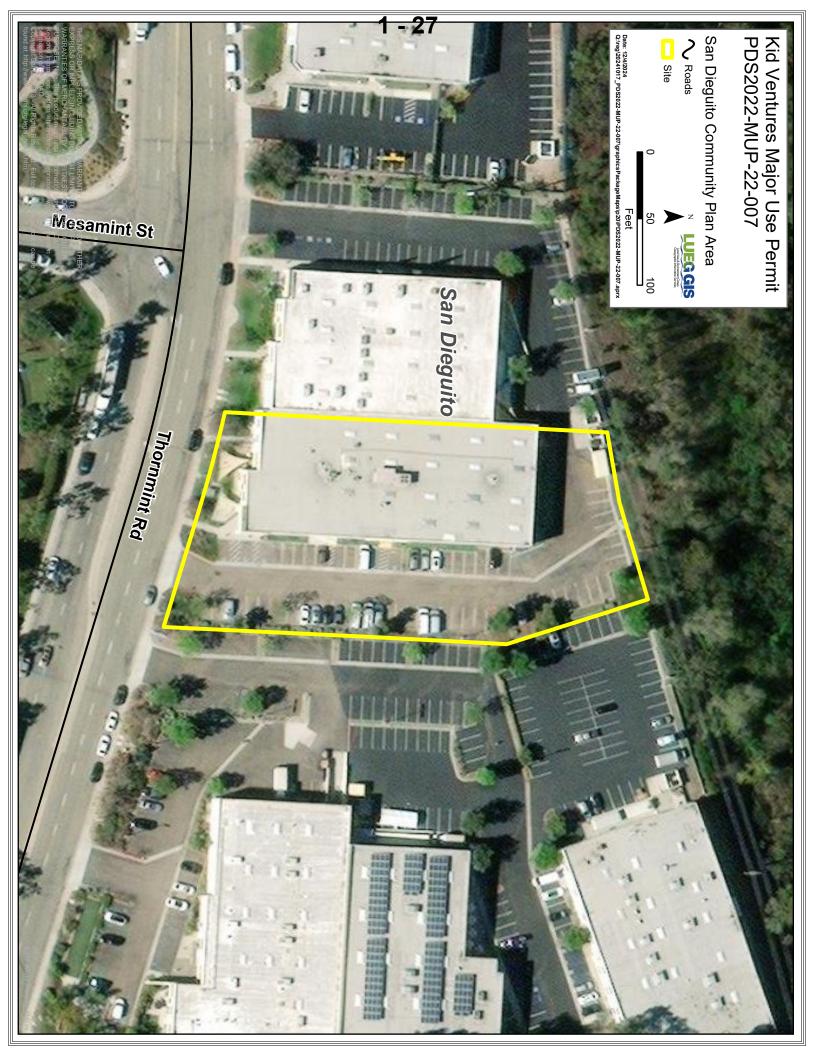

# D. REGIONAL SETTING AND PROJECT LOCATION

The project site is an approximately 1.2-acre parcel located at 10760 Thornmint Road within the 4S Ranch Specific Plan area and the San Dieguito Community Plan Area (Figures 1 and 2). The site is situated within a business park that primarily features light industrial, office buildings, and participant sports and recreation uses. Surrounding the site is a mix of indoor participant sports uses, religious uses, wholesale, services, and research and development uses, characteristic of the light industrial business park. The existing buildings in the area range from 15,000 to 377,000 square feet in size, with associated employee, business, and customer parking lots (Figure 3).

The project site is developed with a two-story, 22,410-square-foot office building and an adjacent parking lot. The property is currently being utilized as a childcare center, child development services for children, and a small school, all of which require a Major Use Permit to operate. Access to the site is provided via an existing private driveway that connects to Thornmint Road, a county-maintained road.

Access to the site is provided by a private driveway connecting to Thornmint Road (Figure 9). Exiting from the site includes a right turn only because there is a raised median that restricts left turns. In order to ensure safe circulation on the site during childcare and school drop off and pick up times and to ensure Thornmint Road is safe and remains unobstructed, the project has been conditioned