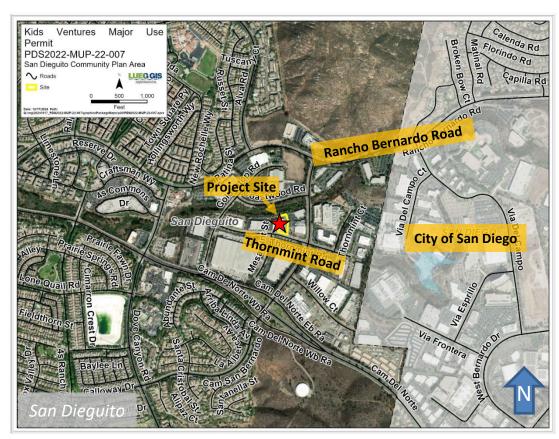

# D. REGIONAL SETTING AND PROJECT LOCATION

The project site is an approximately 1.2-acre parcel located at 10760 Thornmint Road within the 4S Ranch Specific Plan area and the San Dieguito Community Plan Area (Figures 1 and 2). The site is situated within a business park that primarily features light industrial, office buildings, and participant sports and recreation uses. Surrounding the site is a mix of indoor participant sports uses, religious uses, wholesale, services, and research and development uses, characteristic of the light industrial business park. The existing buildings in the area range from 15,000 to 377,000 square feet in size, with associated employee, business, and customer parking lots (Figure 3).

Figure 1: Vicinity Map

Figure 2: Vicinity Map (Closer Extent)

Figure 3: Existing Kids Ventures Child Care Center

The project site is designated Specific Plan and is located in the 4S Ranch Specific Plan. The 4S Ranch Specific Plan is intended to allow for residential uses, commercial services, civic uses, employment centers, conservation, and resource protection. Zoning for the site is General Impact Industrial (M54). The small school, childcare center, and child development office—operating as an accessory use to the childcare center—are permitted in the M54 zone with the approval of a Major Use Permit (MUP).