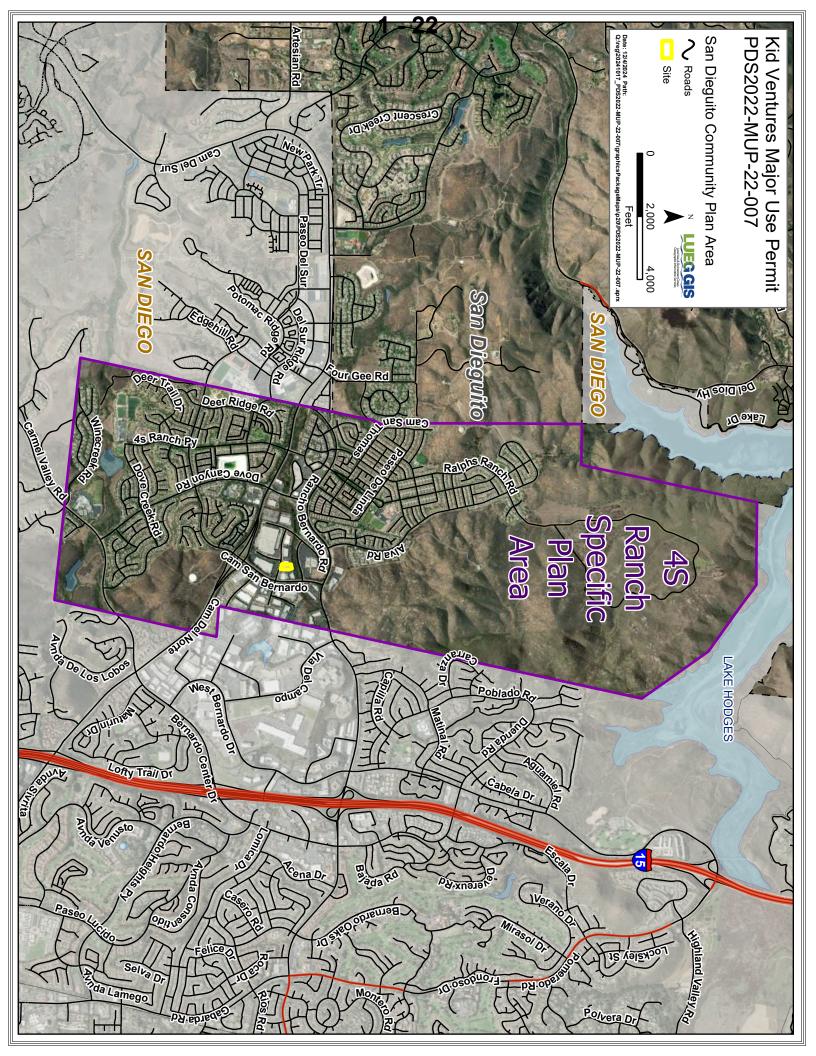

# C. PROJECT BACKGROUND

In 1984, amendments to the San Diego County General Plan and San Dieguito Community Plan and 4S Ranch Specific Plan were approved by the Board of Supervisors. The 4S Ranch Specific Plan makes up 3,525 acres and has been mostly built out. Over time, there have been several Amendments to the Specific Plan, Tentative Maps and Site Plans for residential, office, commercial light industrial/warehouse and open space. The Project site is located within the southeast section of light industrial business park of the 4S Ranch Specific Plan area.

# D. REGIONAL SETTING AND PROJECT LOCATION

The project site is an approximately 1.2-acre parcel located at 10760 Thornmint Road within the 4S Ranch Specific Plan area and the San Dieguito Community Plan Area (Figures 1 and 2). The site is situated within a business park that primarily features light industrial, office buildings, and participant sports and recreation uses. Surrounding the site is a mix of indoor participant sports uses, religious uses, wholesale, services, and research and development uses, characteristic of the light industrial business park. The existing buildings in the area range from 15,000 to 377,000 square feet in size, with associated employee, business, and customer parking lots (Figure 3).

Figure 1: Vicinity Map

Figure 2: Vicinity Map (Closer Extent)

Figure 3: Existing Kids Ventures Child Care Center

The project site is designated Specific Plan and is located in the 4S Ranch Specific Plan. The 4S Ranch Specific Plan is intended to allow for residential uses, commercial services, civic uses, employment centers, conservation, and resource protection. Zoning for the site is General Impact Industrial (M54). The small school, childcare center, and child development office—operating as an accessory use to the childcare center—are permitted in the M54 zone with the approval of a Major Use Permit (MUP).