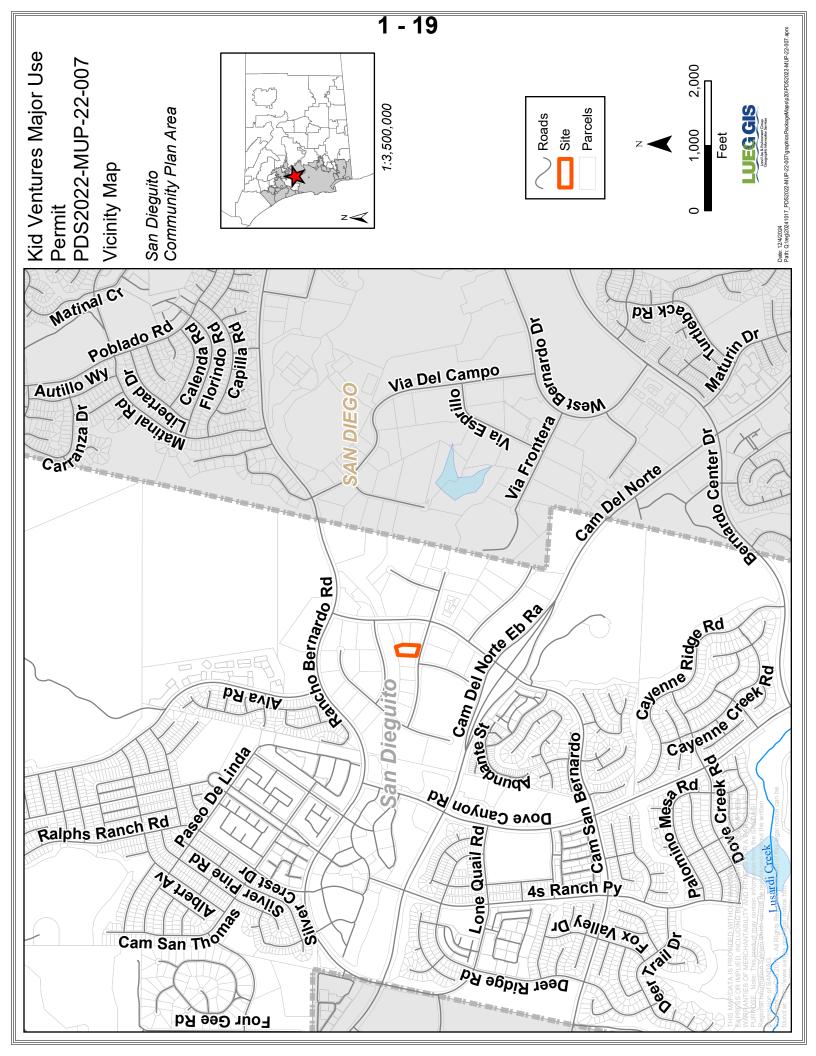

# D. REGIONAL SETTING AND PROJECT LOCATION

The project site is an approximately 1.2-acre parcel located at 10760 Thornmint Road within the 4S Ranch Specific Plan area and the San Dieguito Community Plan Area (Figures 1 and 2). The site is situated within a business park that primarily features light industrial, office buildings, and participant sports and recreation uses. Surrounding the site is a mix of indoor participant sports uses, religious uses, wholesale, services, and research and development uses, characteristic of the light industrial business park. The existing buildings in the area range from 15,000 to 377,000 square feet in size, with associated employee, business, and customer parking lots (Figure 3).

Figure 1: Vicinity Map

Figure 2: Vicinity Map (Closer Extent)

Figure 3: Existing Kids Ventures Child Care Center

The project site is designated Specific Plan and is located in the 4S Ranch Specific Plan. The 4S Ranch Specific Plan is intended to allow for residential uses, commercial services, civic uses, employment centers, conservation, and resource protection. Zoning for the site is General Impact Industrial (M54). The small school, childcare center, and child development office—operating as an accessory use to the childcare center—are permitted in the M54 zone with the approval of a Major Use Permit (MUP).