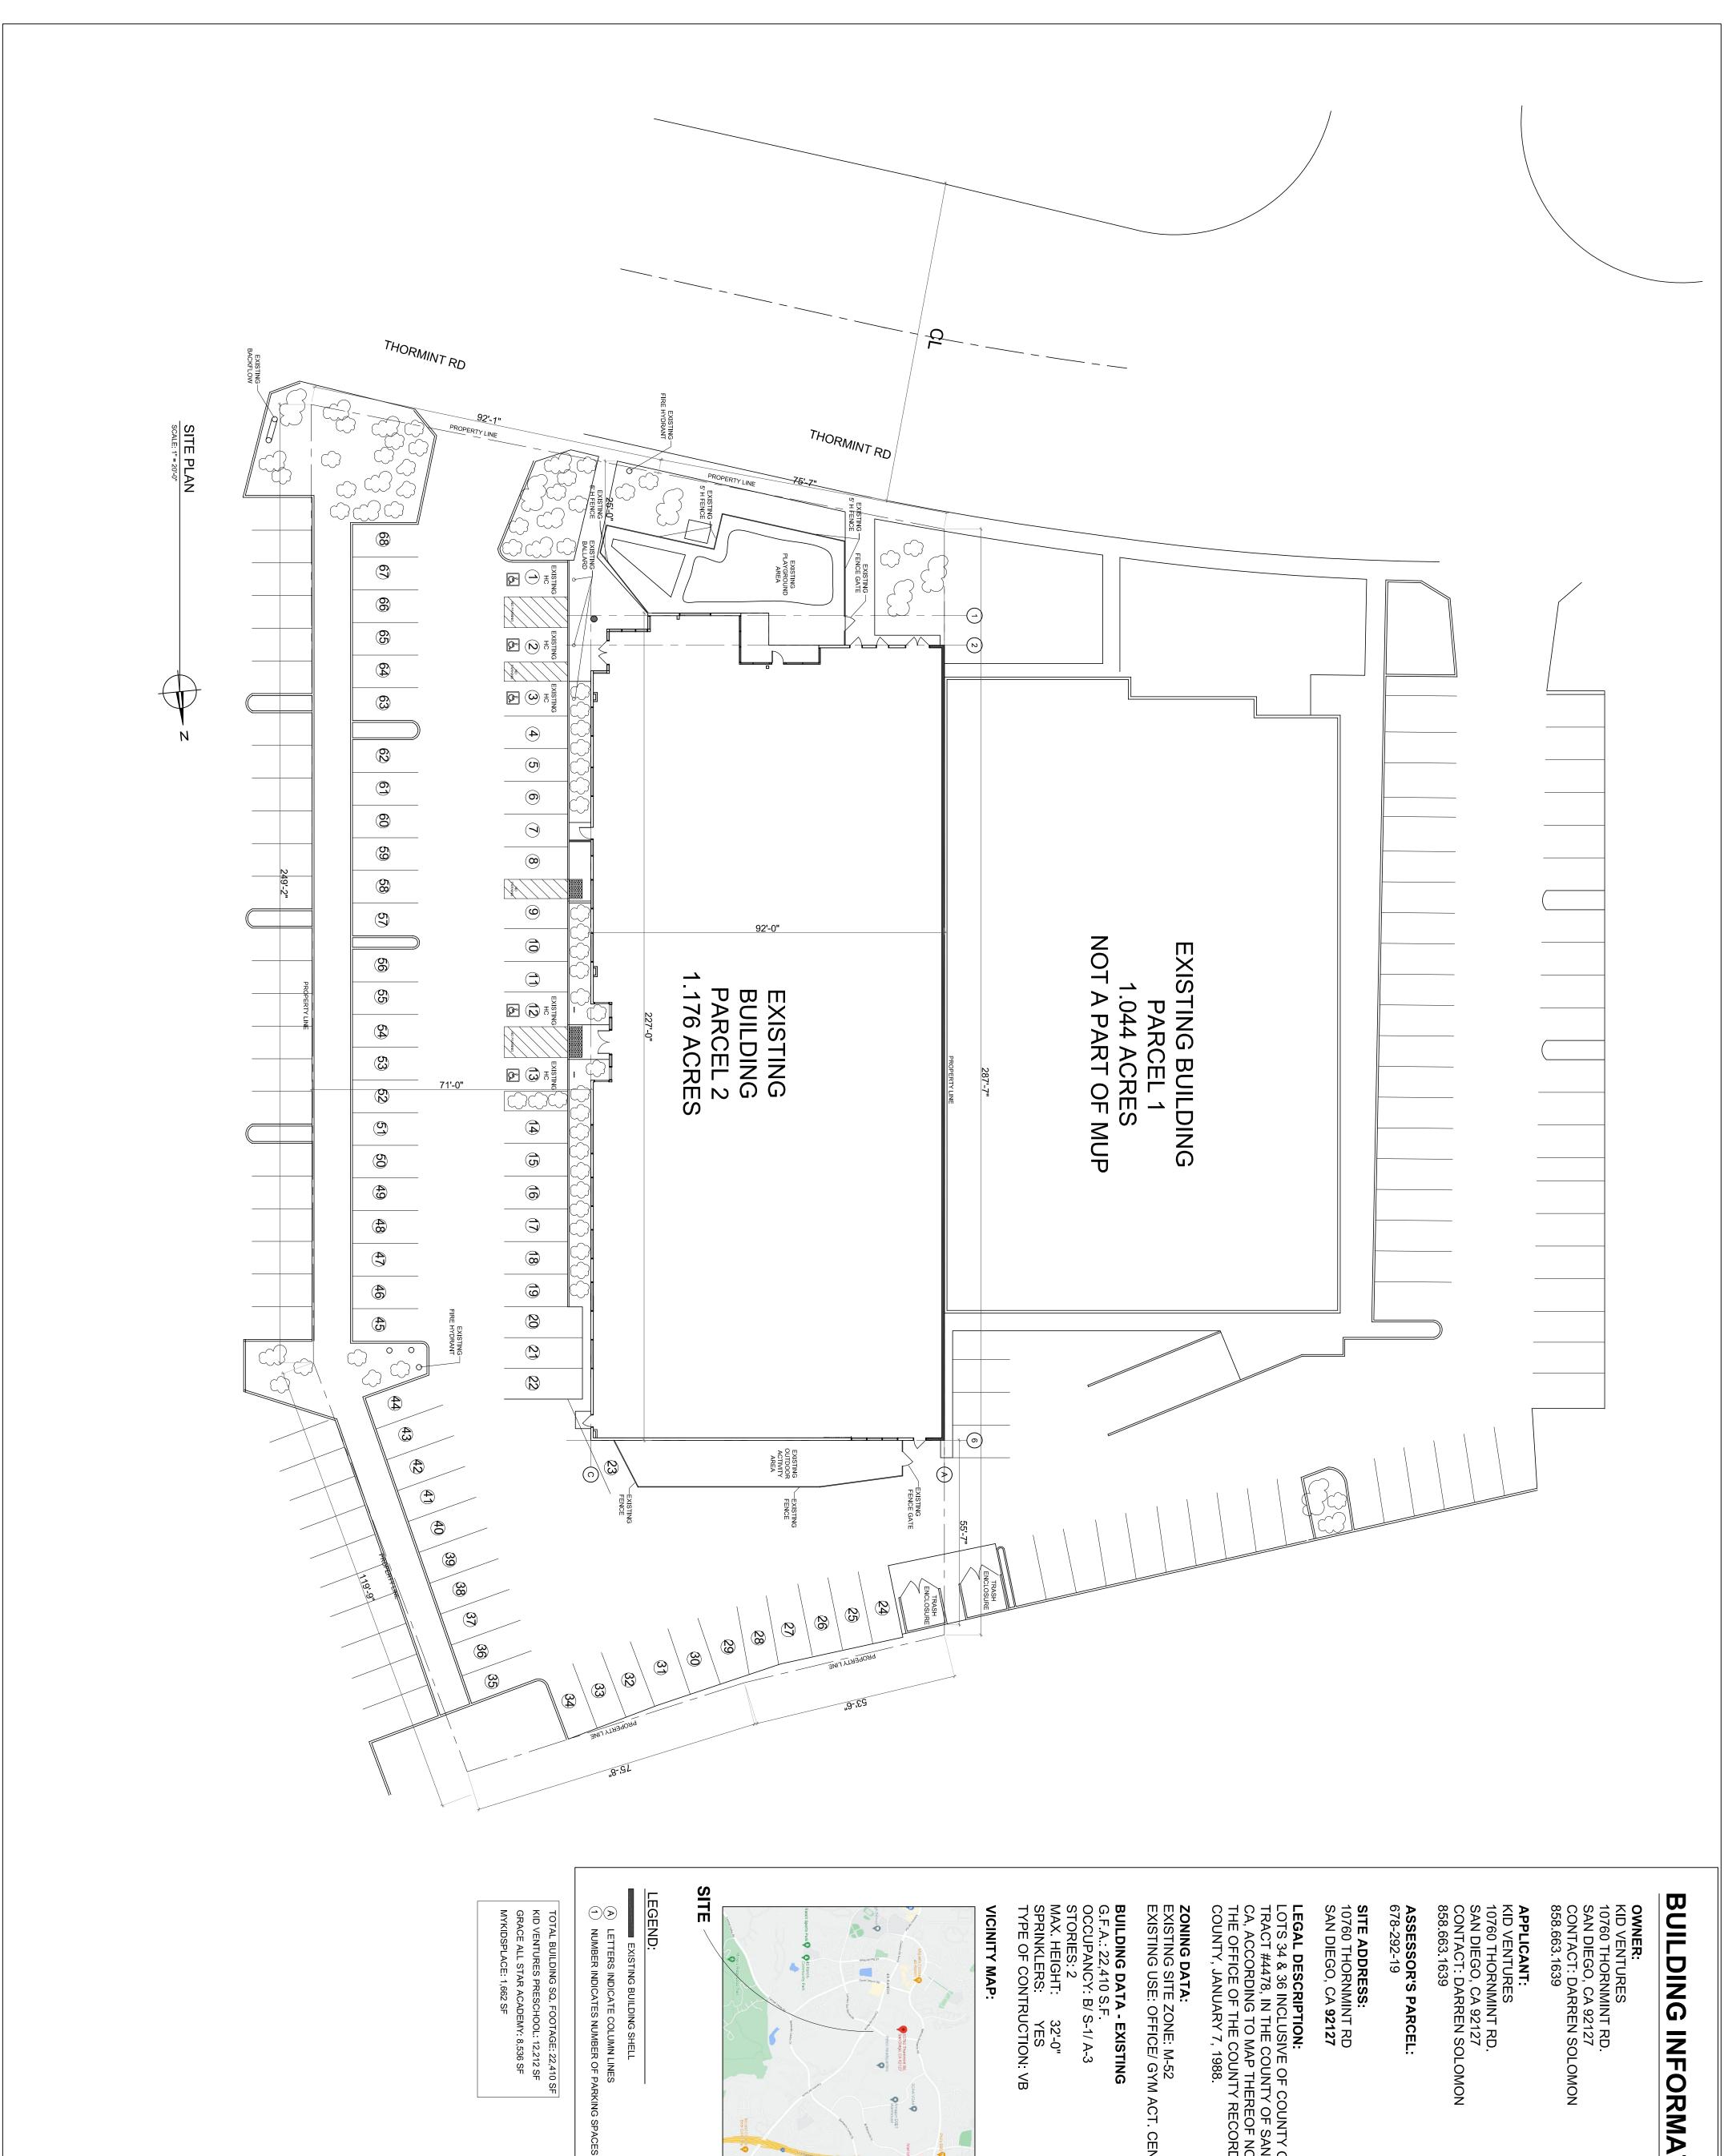

# D. REGIONAL SETTING AND PROJECT LOCATION

The project site is an approximately 1.2-acre parcel located at 10760 Thornmint Road within the 4S Ranch Specific Plan area and the San Dieguito Community Plan Area (Figures 1 and 2). The site is situated within a business park that primarily features light industrial, office buildings, and participant sports and recreation uses. Surrounding the site is a mix of indoor participant sports uses, religious uses, wholesale, services, and research and development uses, characteristic of the light industrial business park. The existing buildings in the area range from 15,000 to 377,000 square feet in size, with associated employee, business, and customer parking lots (Figure 3).

The project site is developed with a two-story, 22,410-square-foot office building and an adjacent parking lot. The property is currently being utilized as a childcare center, child development services for children, and a small school, all of which require a Major Use Permit to operate. Access to the site is provided via an existing private driveway that connects to Thornmint Road, a county-maintained road.

Figure 1: Vicinity Map

Figure 2: Vicinity Map (Closer Extent)

Figure 3: Existing Kids Ventures Child Care Center

The project site is designated Specific Plan and is located in the 4S Ranch Specific Plan. The 4S Ranch Specific Plan is intended to allow for residential uses, commercial services, civic uses, employment centers, conservation, and resource protection. Zoning for the site is General Impact Industrial (M54). The small school, childcare center, and child development office—operating as an accessory use to the childcare center—are permitted in the M54 zone with the approval of a Major Use Permit (MUP).

# Parking and Access

The existing building will be retained, and no new structures are proposed. The Project site has 68 existing parking spaces within a parking lot containing an on-site circulation system. Previously, the site had 75 parking spaces. However, due to state code requirements mandating an outdoor play area for childcare use, seven spaces were removed to meet this requirement, reducing the total to 68 parking spaces.

Access to the site is provided by a private driveway connecting to Thornmint Road (Figure 9). Exiting from the site includes a right turn only because there is a raised median that restricts left turns. In order to ensure safe circulation on the site during childcare and school drop off and pick up times and to ensure Thornmint Road is safe and remains unobstructed, the project has been conditioned

The parking requirements for the project, which includes both small school/childcare and participation sports and recreation uses, are detailed below. The project includes a maximum of 184 students and 26 employees across its combined uses, which include a small school, childcare facilities, and participation sports and recreation activities. Previously, the site had 75 parking spaces, but to meet state code requirements for an outdoor play area for childcare and preschool use, seven spaces were removed, reducing the total to 68 parking spaces. The calculated parking requirement for the combined uses is 64 spaces—48 spaces for the school and childcare facilities and 16 spaces for participation sports and recreation—resulting in a surplus of 4 spaces. This parking layout accommodates the site's operational needs, including student drop-off and pick-up, while supporting smooth on-site circulation. The project's locally-serving nature and reduced trip generation are expected to prevent adverse impacts on traffic, transportation, or vehicle miles traveled (VMT).