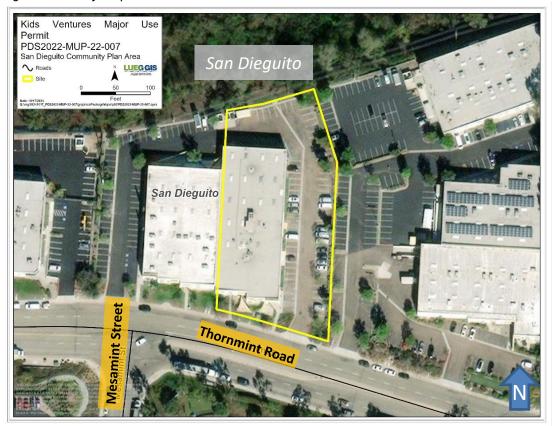

# D. REGIONAL SETTING AND PROJECT LOCATION

The project site is an approximately 1.2-acre parcel located at 10760 Thornmint Road within the 4S Ranch Specific Plan area and the San Dieguito Community Plan Area (Figures 1 and 2). The site is situated within a business park that primarily features light industrial, office buildings, and participant sports and recreation uses. Surrounding the site is a mix of indoor participant sports uses, religious uses, wholesale, services, and research and development uses, characteristic of the light industrial business park. The existing buildings in the area range from 15,000 to 377,000 square feet in size, with associated employee, business, and customer parking lots (Figure 3).

The project site is developed with a two-story, 22,410-square-foot office building and an adjacent parking lot. The property is currently being utilized as a childcare center, child development services for children, and a small school, all of which require a Major Use Permit to operate. Access to the site is provided via an existing private driveway that connects to Thornmint Road, a county-maintained road.

Figure 1: Vicinity Map

Figure 2: Vicinity Map (Closer Extent)

Figure 3: Existing Kids Ventures Child Care Center

The project site is designated Specific Plan and is located in the 4S Ranch Specific Plan. The 4S Ranch Specific Plan is intended to allow for residential uses, commercial services, civic uses, employment centers, conservation, and resource protection. Zoning for the site is General Impact Industrial (M54). The small school, childcare center, and child development office—operating as an accessory use to the childcare center—are permitted in the M54 zone with the approval of a Major Use Permit (MUP).