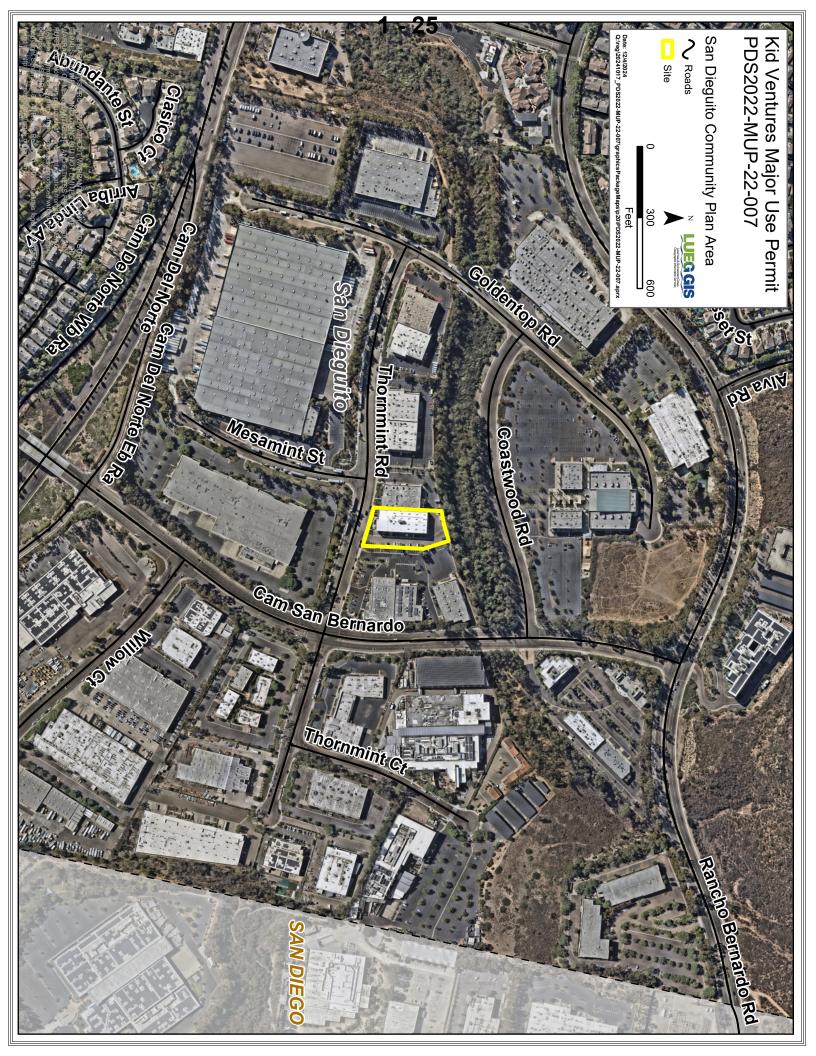

# D. REGIONAL SETTING AND PROJECT LOCATION

The project site is an approximately 1.2-acre parcel located at 10760 Thornmint Road within the 4S Ranch Specific Plan area and the San Dieguito Community Plan Area (Figures 1 and 2). The site is situated within a business park that primarily features light industrial, office buildings, and participant sports and recreation uses. Surrounding the site is a mix of indoor participant sports uses, religious uses, wholesale, services, and research and development uses, characteristic of the light industrial business park. The existing buildings in the area range from 15,000 to 377,000 square feet in size, with associated employee, business, and customer parking lots (Figure 3).

Figure 1: Vicinity Map

Figure 2: Vicinity Map (Closer Extent)

Figure 3: Existing Kids Ventures Child Care Center

The project site is designated Specific Plan and is located in the 4S Ranch Specific Plan. The 4S Ranch Specific Plan is intended to allow for residential uses, commercial services, civic uses, employment centers, conservation, and resource protection. Zoning for the site is General Impact Industrial (M54). The small school, childcare center, and child development office—operating as an accessory use to the childcare center—are permitted in the M54 zone with the approval of a Major Use Permit (MUP).