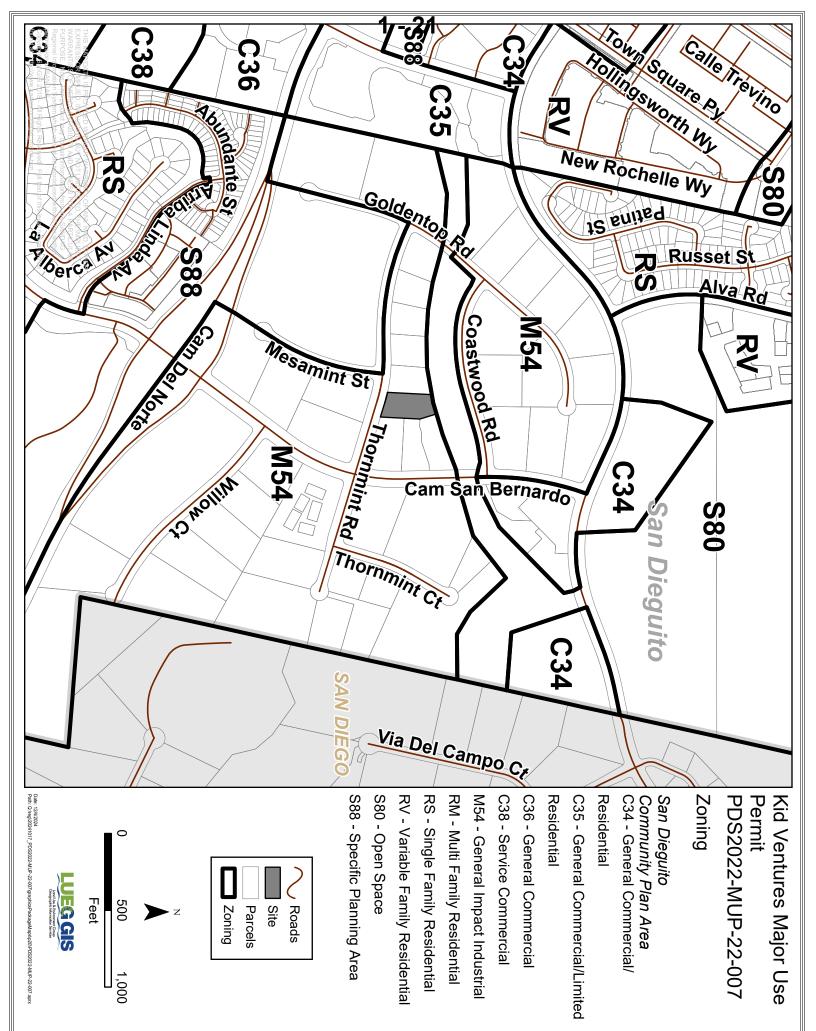

# D. REGIONAL SETTING AND PROJECT LOCATION

The project site is an approximately 1.2-acre parcel located at 10760 Thornmint Road within the 4S Ranch Specific Plan area and the San Dieguito Community Plan Area (Figures 1 and 2). The site is situated within a business park that primarily features light industrial, office buildings, and participant sports and recreation uses. Surrounding the site is a mix of indoor participant sports uses, religious uses, wholesale, services, and research and development uses, characteristic of the light industrial business park. The existing buildings in the area range from 15,000 to 377,000 square feet in size, with associated employee, business, and customer parking lots (Figure 3).

Figure 1: Vicinity Map

Figure 2: Vicinity Map (Closer Extent)

Figure 3: Existing Kids Ventures Child Care Center

The project site is designated Specific Plan and is located in the 4S Ranch Specific Plan. The 4S Ranch Specific Plan is intended to allow for residential uses, commercial services, civic uses, employment centers, conservation, and resource protection. Zoning for the site is General Impact Industrial (M54). The small school, childcare center, and child development office—operating as an accessory use to the childcare center—are permitted in the M54 zone with the approval of a Major Use Permit (MUP).

Please refer to Attachment A – Planning Documentation, for maps of surrounding land uses and zoning designations.

Table D-1: Surrounding Zoning and Land Uses

| Location | General Plan       | Zoning                                                                                                      | Adjacent<br>Streets                     | Description                                                |
|----------|--------------------|-------------------------------------------------------------------------------------------------------------|-----------------------------------------|------------------------------------------------------------|
| North    | Specific Plan Area | General Impact Industrial (M54) General Commercial/Limited Residential (C34) Single Family Residential (RS) | Coastwood Road<br>Camino San<br>Bernado | Light<br>Industrial,<br>open space,<br>Maranatha<br>Chapel |

| Location | General Plan                            | Zoning                                                                                   | Adjacent<br>Streets                                 | Description                                                     |
|----------|-----------------------------------------|------------------------------------------------------------------------------------------|-----------------------------------------------------|-----------------------------------------------------------------|
| East     | Specific Plan Area<br>City of San Diego | General Impact<br>Industrial (M54)<br>General<br>Commercial/Limited<br>Residential (C34) | Thornmint Court                                     | Light Industrial, Participant Sports and Recreation             |
| South    | Specific Plan Area                      | General Impact<br>Industrial (M54)<br>Specific Planning Area<br>(S88)                    | Mesamint Street<br>Willow Court<br>Camino Del Norte | Light<br>Industrial,<br>Residential                             |
| West     | Specific Plan Area                      | General Impact<br>Industrial (M54)<br>General<br>Commercial/Limited<br>Residential (C35) | Goldentop Road                                      | Light Industrial, Participant Sports and Recreation Residential |