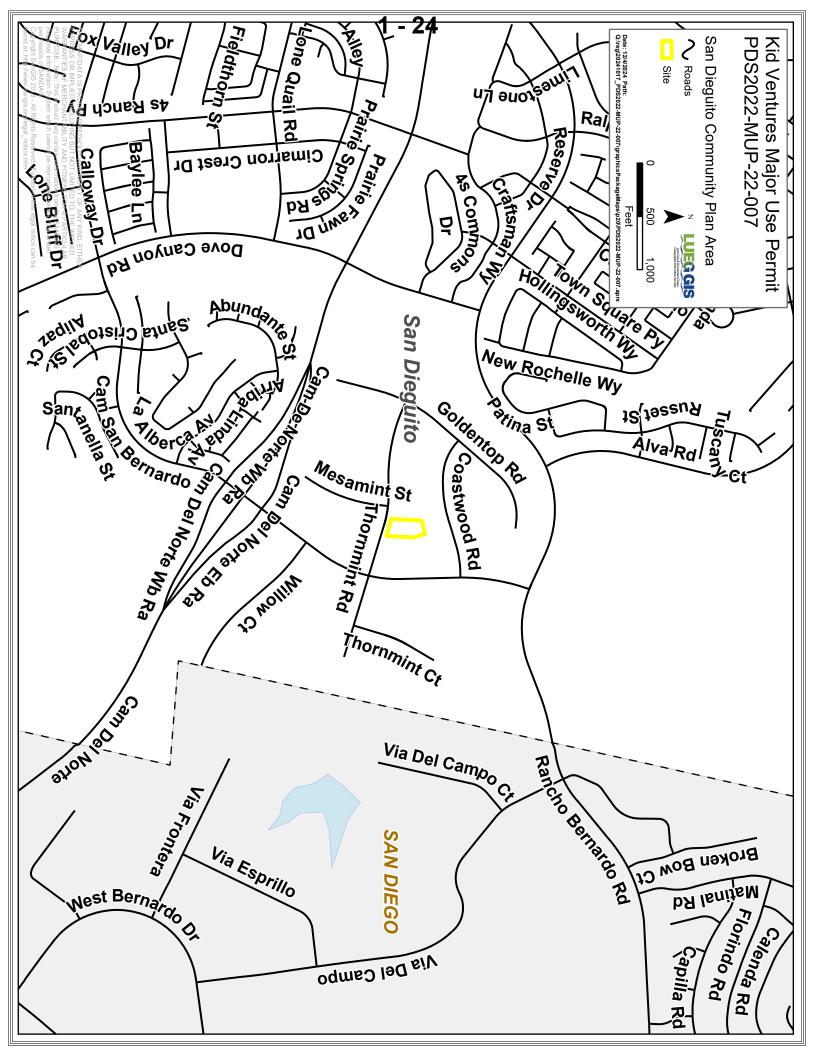

# D. REGIONAL SETTING AND PROJECT LOCATION

The project site is an approximately 1.2-acre parcel located at 10760 Thornmint Road within the 4S Ranch Specific Plan area and the San Dieguito Community Plan Area (Figures 1 and 2). The site is situated within a business park that primarily features light industrial, office buildings, and participant sports and recreation uses. Surrounding the site is a mix of indoor participant sports uses, religious uses, wholesale, services, and research and development uses, characteristic of the light industrial business park. The existing buildings in the area range from 15,000 to 377,000 square feet in size, with associated employee, business, and customer parking lots (Figure 3).

The project site is developed with a two-story, 22,410-square-foot office building and an adjacent parking lot. The property is currently being utilized as a childcare center, child development services for children, and a small school, all of which require a Major Use Permit to operate. Access to the site is provided via an existing private driveway that connects to Thornmint Road, a county-maintained road.