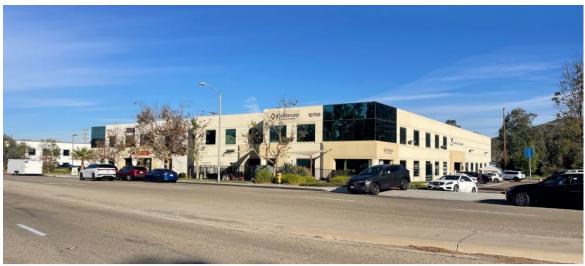

# D. REGIONAL SETTING AND PROJECT LOCATION

The project site is an approximately 1.2-acre parcel located at 10760 Thornmint Road within the 4S Ranch Specific Plan area and the San Dieguito Community Plan Area (Figures 1 and 2). The site is situated within a business park that primarily features light industrial, office buildings, and participant sports and recreation uses. Surrounding the site is a mix of indoor participant sports uses, religious uses, wholesale, services, and research and development uses, characteristic of the light industrial business park. The existing buildings in the area range from 15,000 to 377,000 square feet in size, with associated employee, business, and customer parking lots (Figure 3).

The project site is developed with a two-story, 22,410-square-foot office building and an adjacent parking lot. The property is currently being utilized as a childcare center, child development services for children, and a small school, all of which require a Major Use Permit to operate. Access to the site is provided via an existing private driveway that connects to Thornmint Road, a county-maintained road.