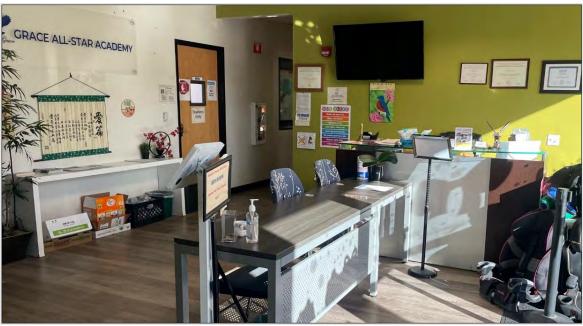

#### Amazing Grace All Star Academy (Small Private School)

The Small School, occupying 8,536 square feet of the existing building, was originally established in 2011 as an indoor family recreation and afterschool and enrichment program for elementary, middle, and high school students ages five to 18. In 2015, it converted into an afterschool and enrichment program for elementary, middle, and high school students ages five to 18. In Fall 2021, Amazing Grace All Star Academy transitioned into a small private school serving students from transitional kindergarten to sixth grade, supported by a team of 20 employees with a maximum of 15 employees on-site at any given time (Figures 7 and 8). This transition requires obtaining a Major Use Permit (MUP) to authorize the continued operation of the school within the existing building.