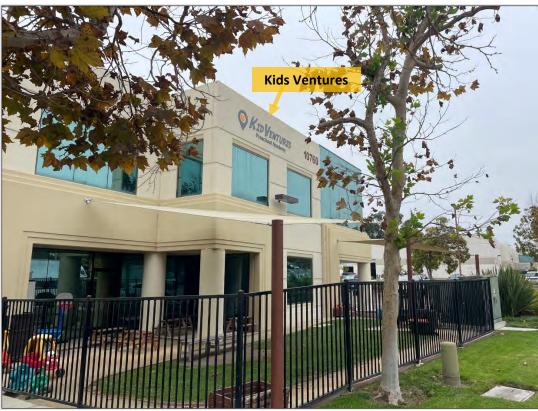

#### Childcare Center (Kid Ventures) and Child Development Services (My Kids Place)

The Childcare Center currently occupies 12,212 square feet of the existing building and operates as a childcare program to meet the community's need for high-quality childcare services (Figures 4, 5, 6). The center offers a Childcare Preschool Program for children aged five and under, accommodating up to 84 students with a team of eight staff members. Childcare center hours run from 9:00 a.m. to 4:00 p.m., with extended care available from 8:00 a.m. to 9:00 a.m. and 4:00 p.m. to 5:00 p.m.