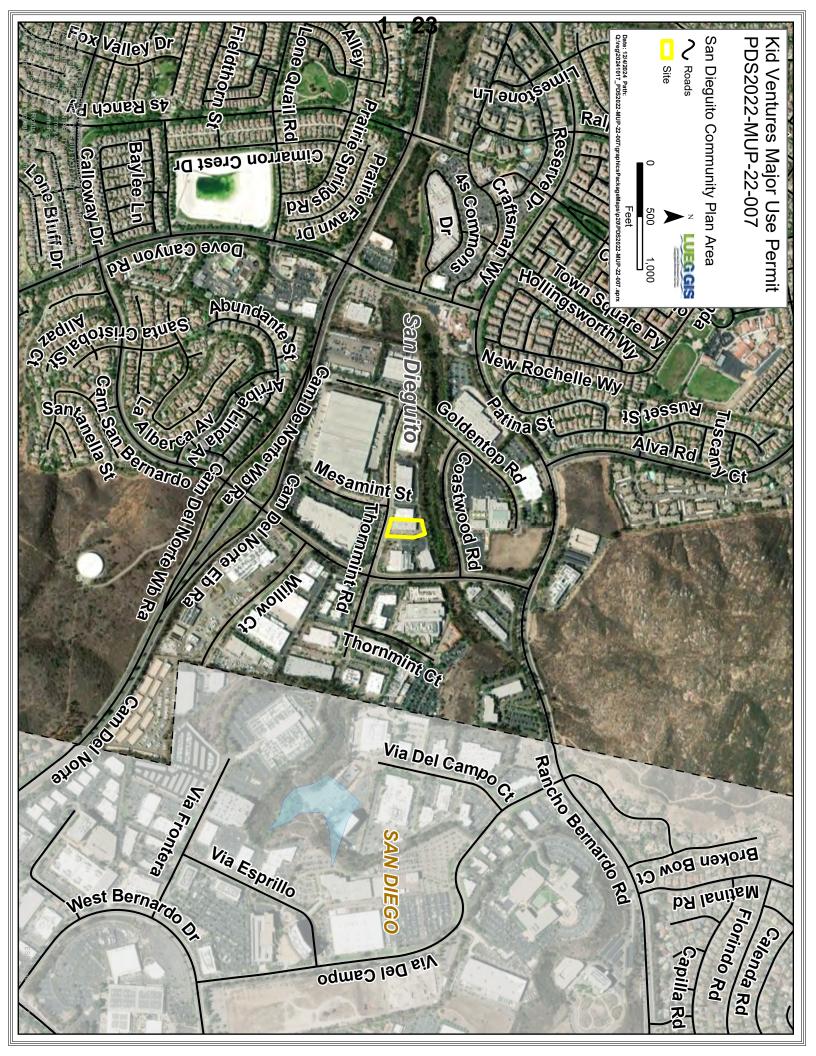

#### D. REGIONAL SETTING AND PROJECT LOCATION

The project site is an approximately 1.2-acre parcel located at 10760 Thornmint Road within the 4S Ranch Specific Plan area and the San Dieguito Community Plan Area (Figures 1 and 2). The site is situated within a business park that primarily features light industrial, office buildings, and participant sports and recreation uses. Surrounding the site is a mix of indoor participant sports uses, religious uses, wholesale, services, and research and development uses, characteristic of the light industrial business park. The existing buildings in the area range from 15,000 to 377,000 square feet in size, with associated employee, business, and customer parking lots (Figure 3).

Figure 1: Vicinity Map

Figure 2: Vicinity Map (Closer Extent)

Figure 3: Existing Kids Ventures Child Care Center

The project site is designated Specific Plan and is located in the 4S Ranch Specific Plan. The 4S Ranch Specific Plan is intended to allow for residential uses, commercial services, civic uses, employment centers, conservation, and resource protection. Zoning for the site is General Impact Industrial (M54). The small school, childcare center, and child development office—operating as an accessory use to the childcare center—are permitted in the M54 zone with the approval of a Major Use Permit (MUP).