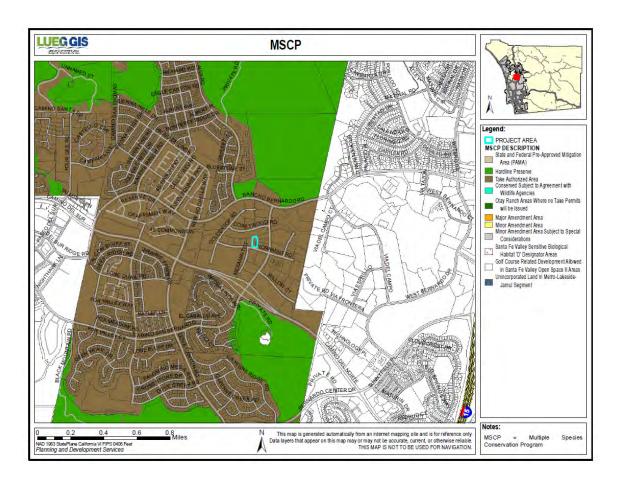

#### D. REGIONAL SETTING AND PROJECT LOCATION

The project site is an approximately 1.2-acre parcel located at 10760 Thornmint Road within the 4S Ranch Specific Plan area and the San Dieguito Community Plan Area (Figures 1 and 2). The site is situated within a business park that primarily features light industrial, office buildings, and participant sports and recreation uses. Surrounding the site is a mix of indoor participant sports uses, religious uses, wholesale, services, and research and development uses, characteristic of the light industrial business park. The existing buildings in the area range from 15,000 to 377,000 square feet in size, with associated employee, business, and customer parking lots (Figure 3).

Kids Ventures Major Use alenda Rd Broken Bow Permit Florindo Rd PDS2022-MUP-22-007 San Dieguito Community Plan Area inal Capilla Rd ∧ Roads LUEG GIS Rd Site ,000 do Rd Rancho Bernardo Road **Project Site** od Rd ea. w D Del Via San Dieguito ŝ **City of San Diego** hornmint Road mpo e Quail Ro in si Del Norte WD Ra Via Frontera Bern Calloway Dr S C San Dieguito DI

Figure 1: Vicinity Map

Figure 2: Vicinity Map (Closer Extent)

Figure 3: Existing Kids Ventures Child Care Center

The project site is designated Specific Plan and is located in the 4S Ranch Specific Plan. The 4S Ranch Specific Plan is intended to allow for residential uses, commercial services, civic uses, employment centers, conservation, and resource protection. Zoning for the site is General Impact Industrial (M54). The small school, childcare center, and child development office—operating as an accessory use to the childcare center—are permitted in the M54 zone with the approval of a Major Use Permit (MUP).