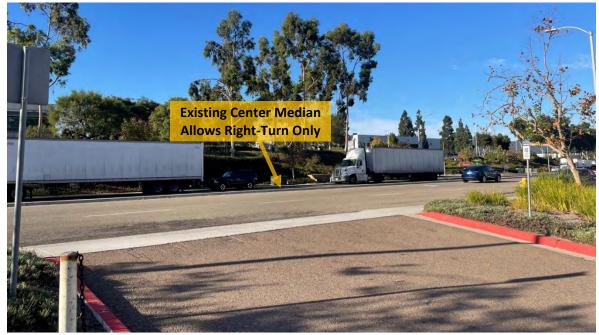

Access to the site is provided by a private driveway connecting to Thornmint Road (Figure 9). Exiting from the site includes a right turn only because there is a raised median that restricts left turns. In order to ensure safe circulation on the site during childcare and school drop off and pick up times and to ensure Thornmint Road is safe and remains unobstructed, the project has been conditioned