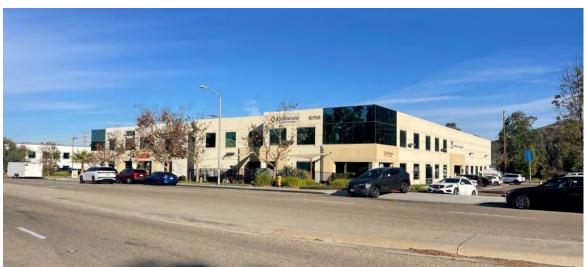

The project proposes to convert an existing building into a multi-use facility that will support a childcare center, child development services and small school,. Constructed in 2001, the building was originally designed for industrial use but was later adapted into an office-warehouse facility. The 22,410-square-foot property includes 76 parking spaces and is currently permitted for office/warehouse use. This conversion will repurpose the building to meet the educational and developmental needs of young children and their families while maintaining its existing structure.

#### D. REGIONAL SETTING AND PROJECT LOCATION

The project site is an approximately 1.2-acre parcel located at 10760 Thornmint Road within the 4S Ranch Specific Plan area and the San Dieguito Community Plan Area (Figures 1 and 2). The site is situated within a business park that primarily features light industrial, office buildings, and participant sports and recreation uses. Surrounding the site is a mix of indoor participant sports uses, religious uses, wholesale, services, and research and development uses, characteristic of the light industrial business park. The existing buildings in the area range from 15,000 to 377,000 square feet in size, with associated employee, business, and customer parking lots (Figure 3).

The project site is developed with a two-story, 22,410-square-foot office building and an adjacent parking lot. The property is currently being utilized as a childcare center, child development services for children, and a small school, all of which require a Major Use Permit to operate. Access to the site is provided via an existing private driveway that connects to Thornmint Road, a county-maintained road.