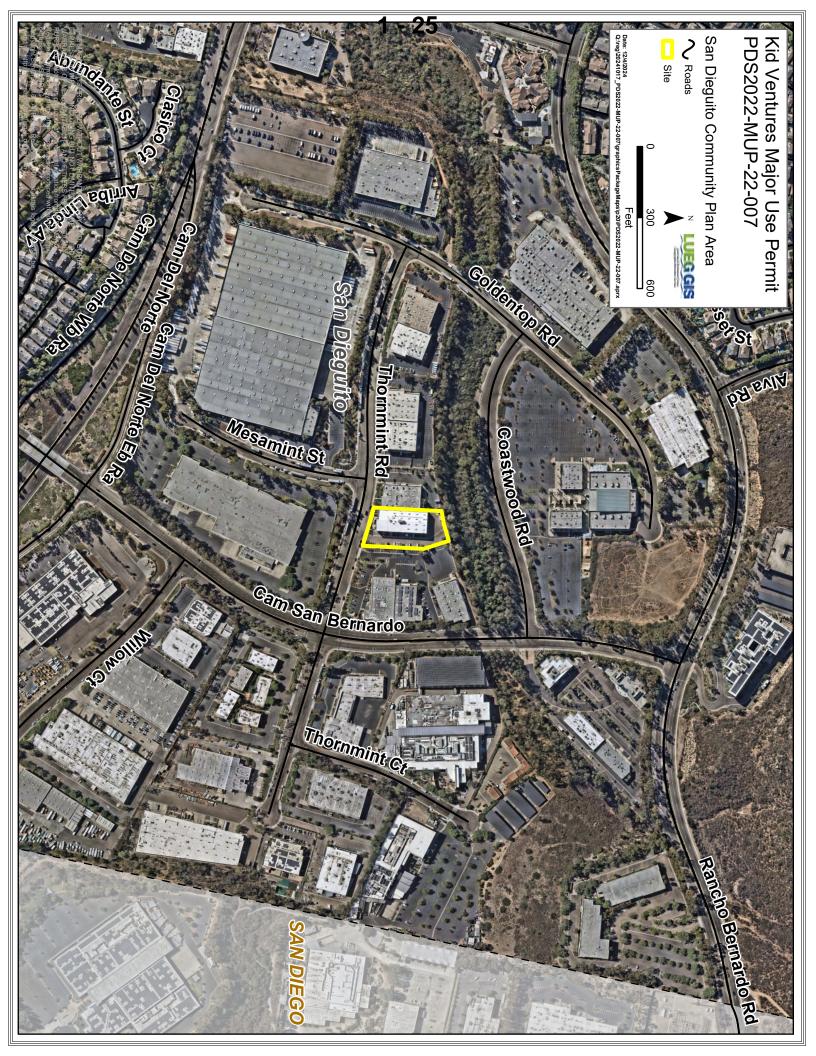

#### D. REGIONAL SETTING AND PROJECT LOCATION

The project site is an approximately 1.2-acre parcel located at 10760 Thornmint Road within the 4S Ranch Specific Plan area and the San Dieguito Community Plan Area (Figures 1 and 2). The site is situated within a business park that primarily features light industrial, office buildings, and participant sports and recreation uses. Surrounding the site is a mix of indoor participant sports uses, religious uses, wholesale, services, and research and development uses, characteristic of the light industrial business park. The existing buildings in the area range from 15,000 to 377,000 square feet in size, with associated employee, business, and customer parking lots (Figure 3).

The project site is developed with a two-story, 22,410-square-foot office building and an adjacent parking lot. The property is currently being utilized as a childcare center, child development services for children, and a small school, all of which require a Major Use Permit to operate. Access to the site is provided via an existing private driveway that connects to Thornmint Road, a county-maintained road.

Access to the site is provided by a private driveway connecting to Thornmint Road (Figure 9). Exiting from the site includes a right turn only because there is a raised median that restricts left turns. In order to ensure safe circulation on the site during childcare and school drop off and pick up times and to ensure Thornmint Road is safe and remains unobstructed, the project has been conditioned