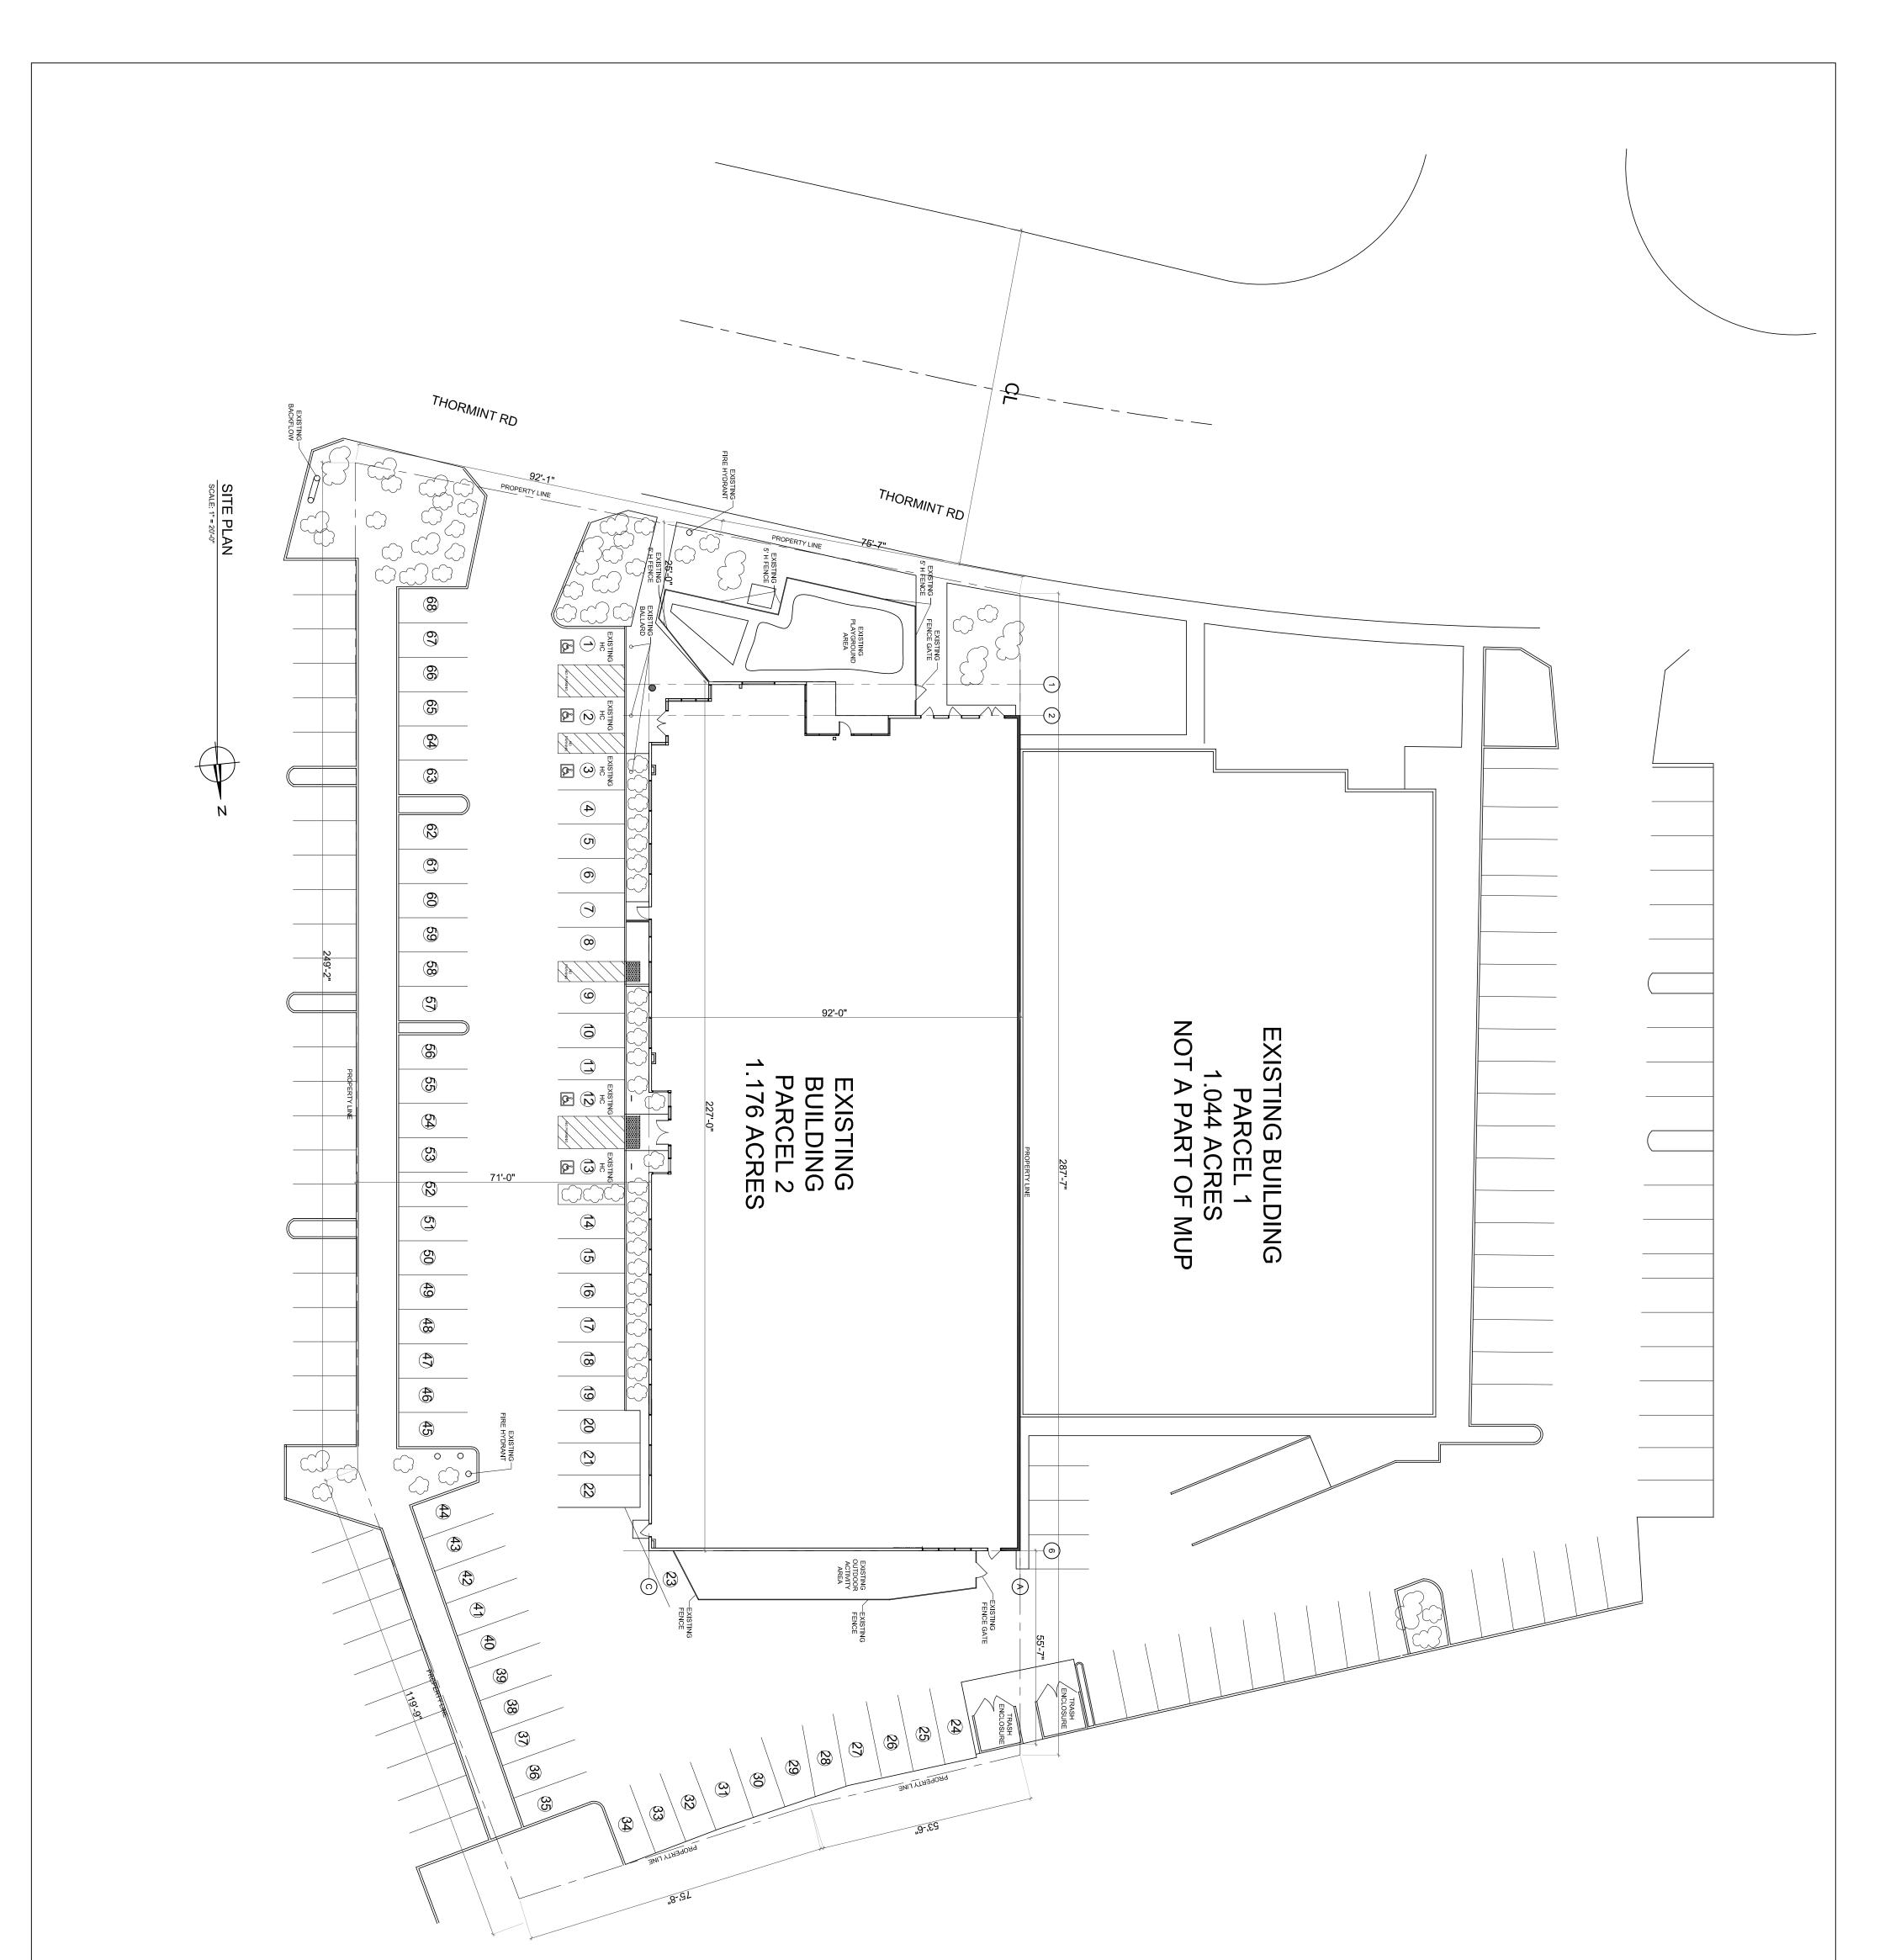

The project proposes to convert an existing building into a multi-use facility that will support a childcare center, child development services and small school,. Constructed in 2001, the building was originally designed for industrial use but was later adapted into an office-warehouse facility. The 22,410-square-foot property includes 76 parking spaces and is currently permitted for office/warehouse use. This conversion will repurpose the building to meet the educational and developmental needs of young children and their families while maintaining its existing structure.

The project site is developed with a two-story, 22,410-square-foot office building and an adjacent parking lot. The property is currently being utilized as a childcare center, child development services for children, and a small school, all of which require a Major Use Permit to operate. Access to the site is provided via an existing private driveway that connects to Thornmint Road, a county-maintained road.

#### Parking and Access

The existing building will be retained, and no new structures are proposed. The Project site has 68 existing parking spaces within a parking lot containing an on-site circulation system. Previously, the site had 75 parking spaces. However, due to state code requirements mandating an outdoor play area for childcare use, seven spaces were removed to meet this requirement, reducing the total to 68 parking spaces.

Access to the site is provided by a private driveway connecting to Thornmint Road (Figure 9). Exiting from the site includes a right turn only because there is a raised median that restricts left turns. In order to ensure safe circulation on the site during childcare and school drop off and pick up times and to ensure Thornmint Road is safe and remains unobstructed, the project has been conditioned