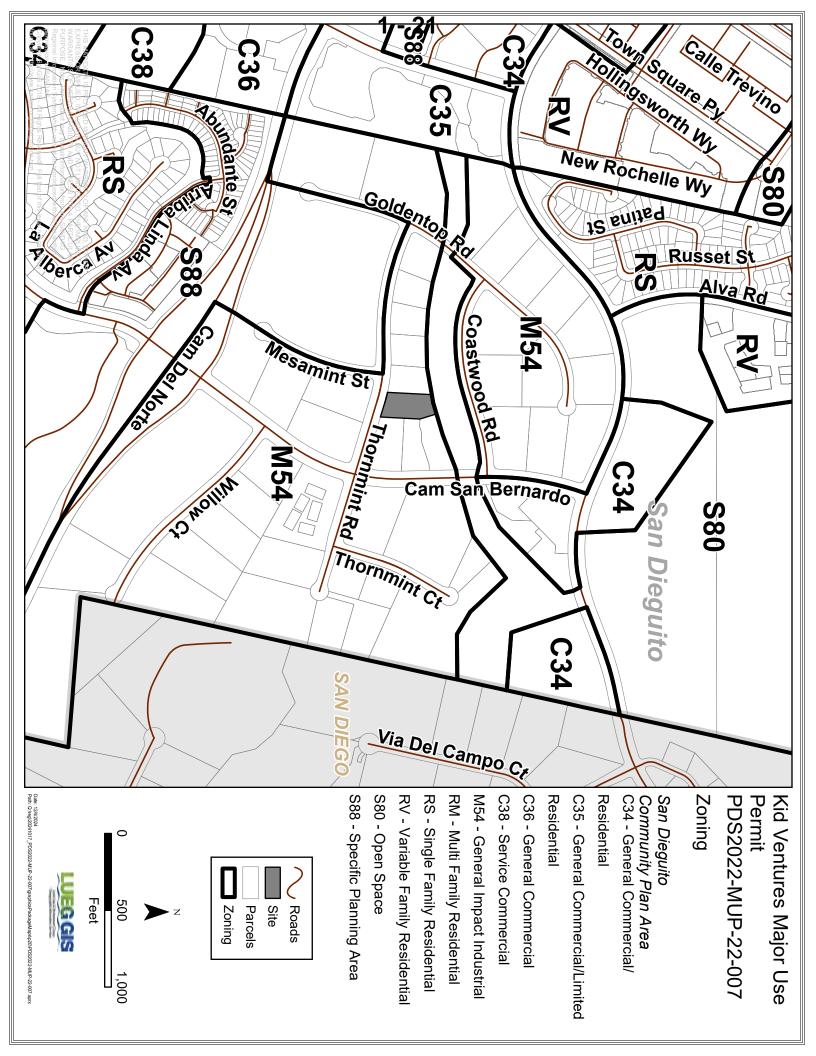

Figure 1: Vicinity Map

Figure 2: Vicinity Map (Closer Extent)

Figure 3: Existing Kids Ventures Child Care Center

The project site is designated Specific Plan and is located in the 4S Ranch Specific Plan. The 4S Ranch Specific Plan is intended to allow for residential uses, commercial services, civic uses, employment centers, conservation, and resource protection. Zoning for the site is General Impact Industrial (M54). The small school, childcare center, and child development office—operating as an accessory use to the childcare center—are permitted in the M54 zone with the approval of a Major Use Permit (MUP).

Please refer to Attachment A – Planning Documentation, for maps of surrounding land uses and zoning designations.

| Location | General Plan       | Zoning                                                                                                                        | Adjacent<br>Streets                     | Description                                                |
|----------|--------------------|-------------------------------------------------------------------------------------------------------------------------------|-----------------------------------------|------------------------------------------------------------|
| North    | Specific Plan Area | General Impact<br>Industrial (M54)<br>General<br>Commercial/Limited<br>Residential (C34)<br>Single Family<br>Residential (RS) | Coastwood Road<br>Camino San<br>Bernado | Light<br>Industrial,<br>open space,<br>Maranatha<br>Chapel |

Table D-1: Surrounding Zoning and Land Uses

| Location                | General Plan                            | Zoning                                                                                   | Adjacent<br>Streets                                 | Description                                                                    |
|-------------------------|-----------------------------------------|------------------------------------------------------------------------------------------|-----------------------------------------------------|--------------------------------------------------------------------------------|
| East                    | Specific Plan Area<br>City of San Diego | General Impact<br>Industrial (M54)<br>General<br>Commercial/Limited<br>Residential (C34) | Thornmint Court                                     | Light<br>Industrial,<br>Participant<br>Sports and<br>Recreation                |
| South                   | Specific Plan Area                      | General Impact<br>Industrial (M54)<br>Specific Planning Area<br>(S88)                    | Mesamint Street<br>Willow Court<br>Camino Del Norte | Light<br>Industrial,<br>Residential                                            |
| West Specific Plan Area |                                         | General Impact<br>Industrial (M54)<br>General<br>Commercial/Limited<br>Residential (C35) | Goldentop Road                                      | Light<br>Industrial,<br>Participant<br>Sports and<br>Recreation<br>Residential |

#### 5. Zoning Ordinance Consistency

The Project complies with all applicable zoning requirements of the General Impact Industrial (M54) zone with the incorporation of conditions of approval (Table F-3).