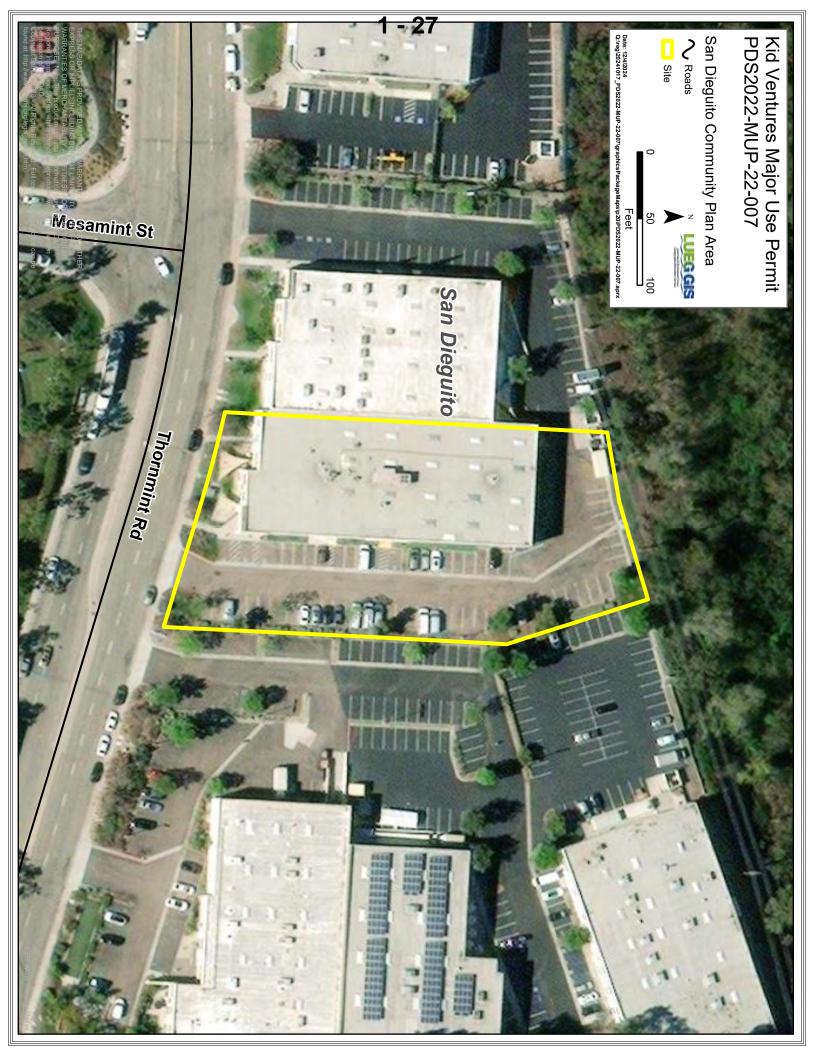

#### D. REGIONAL SETTING AND PROJECT LOCATION

The project site is an approximately 1.2-acre parcel located at 10760 Thornmint Road within the 4S Ranch Specific Plan area and the San Dieguito Community Plan Area (Figures 1 and 2). The site is situated within a business park that primarily features light industrial, office buildings, and participant sports and recreation uses. Surrounding the site is a mix of indoor participant sports uses, religious uses, wholesale, services, and research and development uses, characteristic of the light industrial business park. The existing buildings in the area range from 15,000 to 377,000 square feet in size, with associated employee, business, and customer parking lots (Figure 3).

The project site is developed with a two-story, 22,410-square-foot office building and an adjacent parking lot. The property is currently being utilized as a childcare center, child development services for children, and a small school, all of which require a Major Use Permit to operate. Access to the site is provided via an existing private driveway that connects to Thornmint Road, a county-maintained road.

Figure 1: Vicinity Map

Figure 2: Vicinity Map (Closer Extent)

Figure 3: Existing Kids Ventures Child Care Center

The project site is designated Specific Plan and is located in the 4S Ranch Specific Plan. The 4S Ranch Specific Plan is intended to allow for residential uses, commercial services, civic uses, employment centers, conservation, and resource protection. Zoning for the site is General Impact Industrial (M54). The small school, childcare center, and child development office—operating as an accessory use to the childcare center—are permitted in the M54 zone with the approval of a Major Use Permit (MUP).