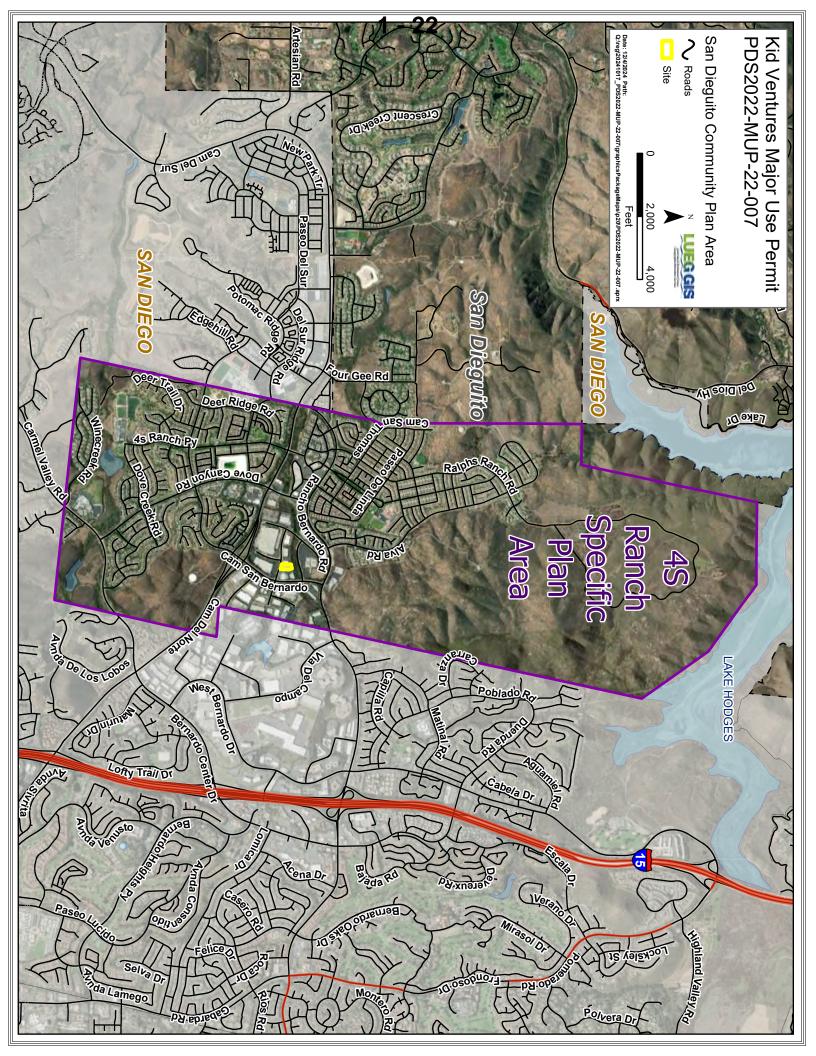

#### D. REGIONAL SETTING AND PROJECT LOCATION

The project site is an approximately 1.2-acre parcel located at 10760 Thornmint Road within the 4S Ranch Specific Plan area and the San Dieguito Community Plan Area (Figures 1 and 2). The site is situated within a business park that primarily features light industrial, office buildings, and participant sports and recreation uses. Surrounding the site is a mix of indoor participant sports uses, religious uses, wholesale, services, and research and development uses, characteristic of the light industrial business park. The existing buildings in the area range from 15,000 to 377,000 square feet in size, with associated employee, business, and customer parking lots (Figure 3).

Kids Ventures Major Use alenda Rd Broken Bow Permit Florindo Rd PDS2022-MUP-22-007 San Dieguito Community Plan Area inal Capilla Rd ∧ Roads LUEG GIS Rd Site ,000 do Rd Rancho Bernardo Road **Project Site** od Rd ea. w D Del Via San Dieguito ŝ **City of San Diego** hornmint Road mpo e Quail Ro in si Del Norte WD Ra Via Frontera Bern Calloway Dr S C San Dieguito DI

Figure 1: Vicinity Map

Figure 2: Vicinity Map (Closer Extent)

Figure 3: Existing Kids Ventures Child Care Center

The project site is designated Specific Plan and is located in the 4S Ranch Specific Plan. The 4S Ranch Specific Plan is intended to allow for residential uses, commercial services, civic uses, employment centers, conservation, and resource protection. Zoning for the site is General Impact Industrial (M54). The small school, childcare center, and child development office—operating as an accessory use to the childcare center—are permitted in the M54 zone with the approval of a Major Use Permit (MUP).