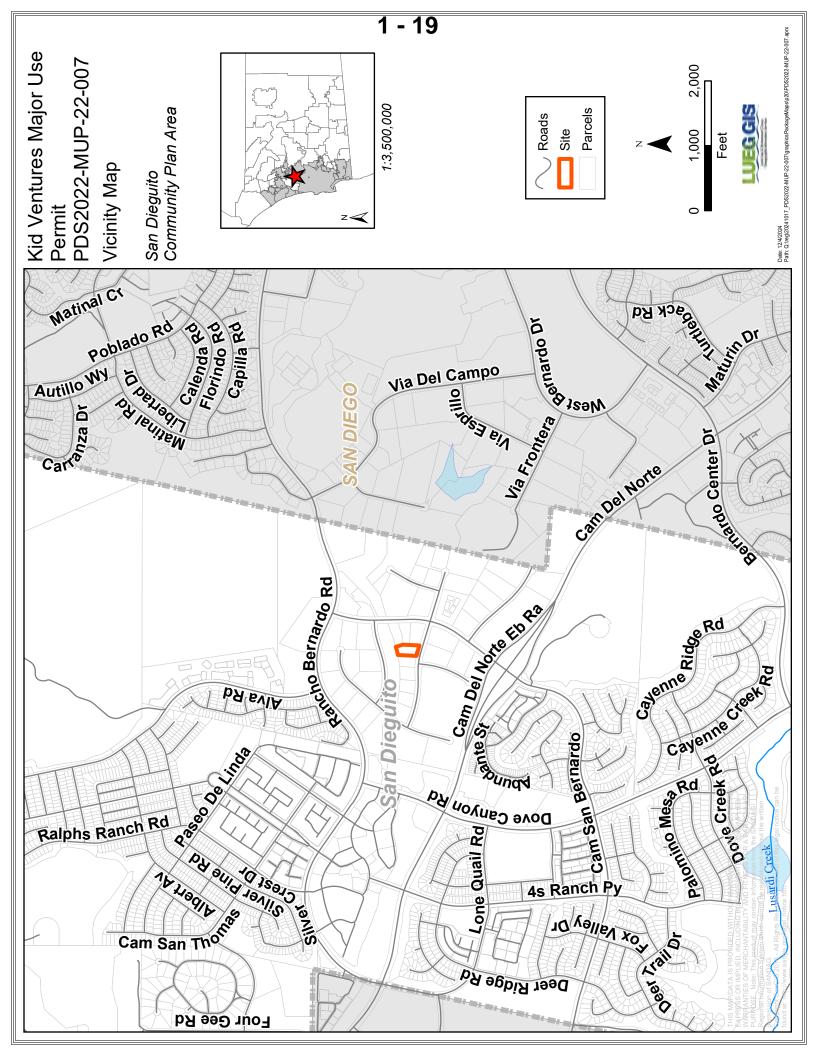

#### D. REGIONAL SETTING AND PROJECT LOCATION

The project site is an approximately 1.2-acre parcel located at 10760 Thornmint Road within the 4S Ranch Specific Plan area and the San Dieguito Community Plan Area (Figures 1 and 2). The site is situated within a business park that primarily features light industrial, office buildings, and participant sports and recreation uses. Surrounding the site is a mix of indoor participant sports uses, religious uses, wholesale, services, and research and development uses, characteristic of the light industrial business park. The existing buildings in the area range from 15,000 to 377,000 square feet in size, with associated employee, business, and customer parking lots (Figure 3).

Kids Ventures Major Use alenda Rd Broken Bow Permit Florindo Rd PDS2022-MUP-22-007 San Dieguito Community Plan Area inal Capilla Rd ∧ Roads LUEG GIS Rd Site ,000 do Rd Rancho Bernardo Road **Project Site** od Rd ea. w D Del Via San Dieguito ŝ **City of San Diego** hornmint Road mpo e Quail Ro in si Del Norte WD Ra Via Frontera Bern Calloway Dr S C San Dieguito DI

Figure 1: Vicinity Map

Figure 2: Vicinity Map (Closer Extent)

Figure 3: Existing Kids Ventures Child Care Center

The project site is designated Specific Plan and is located in the 4S Ranch Specific Plan. The 4S Ranch Specific Plan is intended to allow for residential uses, commercial services, civic uses, employment centers, conservation, and resource protection. Zoning for the site is General Impact Industrial (M54). The small school, childcare center, and child development office—operating as an accessory use to the childcare center—are permitted in the M54 zone with the approval of a Major Use Permit (MUP).