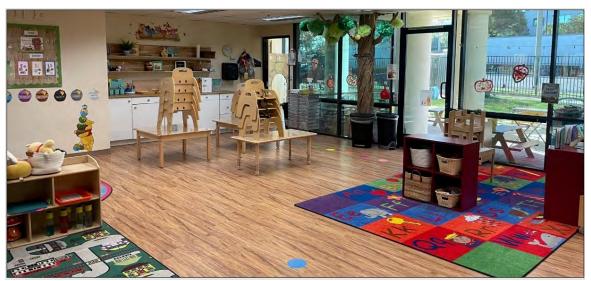

#### Childcare Center (Kid Ventures) and Child Development Services (My Kids Place)

The Childcare Center currently occupies 12,212 square feet of the existing building and operates as a childcare program to meet the community's need for high-quality childcare services (Figures 4, 5, 6). The center offers a Childcare Preschool Program for children aged five and under, accommodating up to 84 students with a team of eight staff members. Childcare center hours run from 9:00 a.m. to 4:00 p.m., with extended care available from 8:00 a.m. to 9:00 a.m. and 4:00 p.m. to 5:00 p.m.

The student capacity is distributed as follows: three existing classrooms for ages 18 months- to five years, serving a total of 53 students; an open classroom for ages three to five, with a total capacity to 84 students. A teaching team of eight (two per classroom) are on staff.