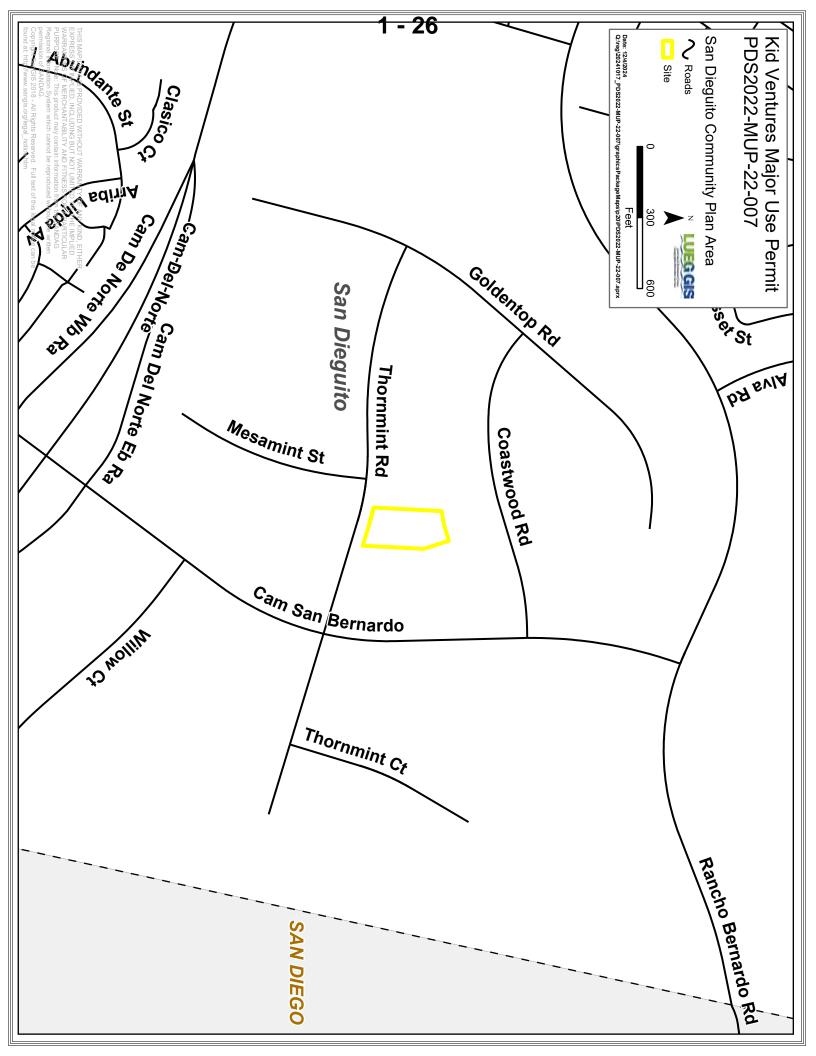

#### D. REGIONAL SETTING AND PROJECT LOCATION

The project site is an approximately 1.2-acre parcel located at 10760 Thornmint Road within the 4S Ranch Specific Plan area and the San Dieguito Community Plan Area (Figures 1 and 2). The site is situated within a business park that primarily features light industrial, office buildings, and participant sports and recreation uses. Surrounding the site is a mix of indoor participant sports uses, religious uses, wholesale, services, and research and development uses, characteristic of the light industrial business park. The existing buildings in the area range from 15,000 to 377,000 square feet in size, with associated employee, business, and customer parking lots (Figure 3).

Kids Ventures Major Use alenda Rd Broken Bow Permit Florindo Rd PDS2022-MUP-22-007 San Dieguito Community Plan Area inal Capilla Rd ∧ Roads LUEG GIS Rd Site ,000 do Rd Rancho Bernardo Road **Project Site** od Rd ea. w D Del Via San Dieguito ŝ **City of San Diego** hornmint Road mpo e Quail Ro in si Del Norte WD Ra Via Frontera Bern Calloway Dr S C San Dieguito DI

Figure 1: Vicinity Map

Figure 2: Vicinity Map (Closer Extent)

Figure 3: Existing Kids Ventures Child Care Center

The project site is designated Specific Plan and is located in the 4S Ranch Specific Plan. The 4S Ranch Specific Plan is intended to allow for residential uses, commercial services, civic uses, employment centers, conservation, and resource protection. Zoning for the site is General Impact Industrial (M54). The small school, childcare center, and child development office—operating as an accessory use to the childcare center—are permitted in the M54 zone with the approval of a Major Use Permit (MUP).