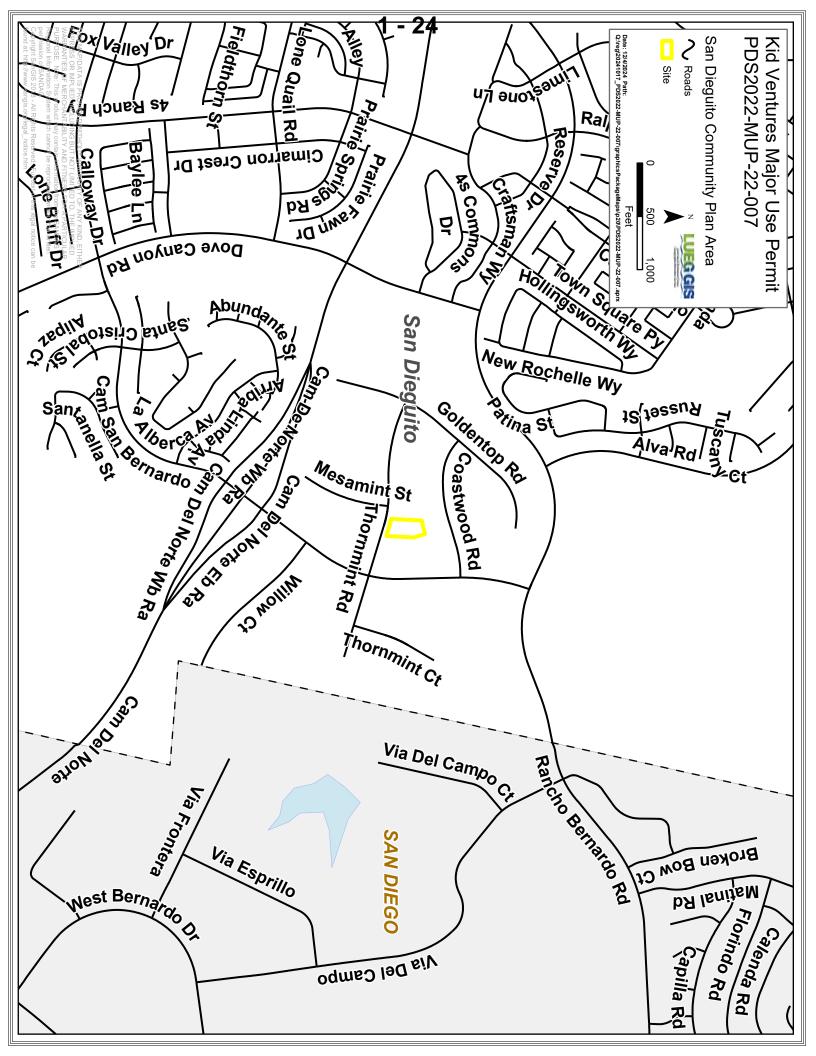

#### D. REGIONAL SETTING AND PROJECT LOCATION

The project site is an approximately 1.2-acre parcel located at 10760 Thornmint Road within the 4S Ranch Specific Plan area and the San Dieguito Community Plan Area (Figures 1 and 2). The site is situated within a business park that primarily features light industrial, office buildings, and participant sports and recreation uses. Surrounding the site is a mix of indoor participant sports uses, religious uses, wholesale, services, and research and development uses, characteristic of the light industrial business park. The existing buildings in the area range from 15,000 to 377,000 square feet in size, with associated employee, business, and customer parking lots (Figure 3).

Figure 1: Vicinity Map

Figure 2: Vicinity Map (Closer Extent)

Figure 3: Existing Kids Ventures Child Care Center

The project site is designated Specific Plan and is located in the 4S Ranch Specific Plan. The 4S Ranch Specific Plan is intended to allow for residential uses, commercial services, civic uses, employment centers, conservation, and resource protection. Zoning for the site is General Impact Industrial (M54). The small school, childcare center, and child development office—operating as an accessory use to the childcare center—are permitted in the M54 zone with the approval of a Major Use Permit (MUP).