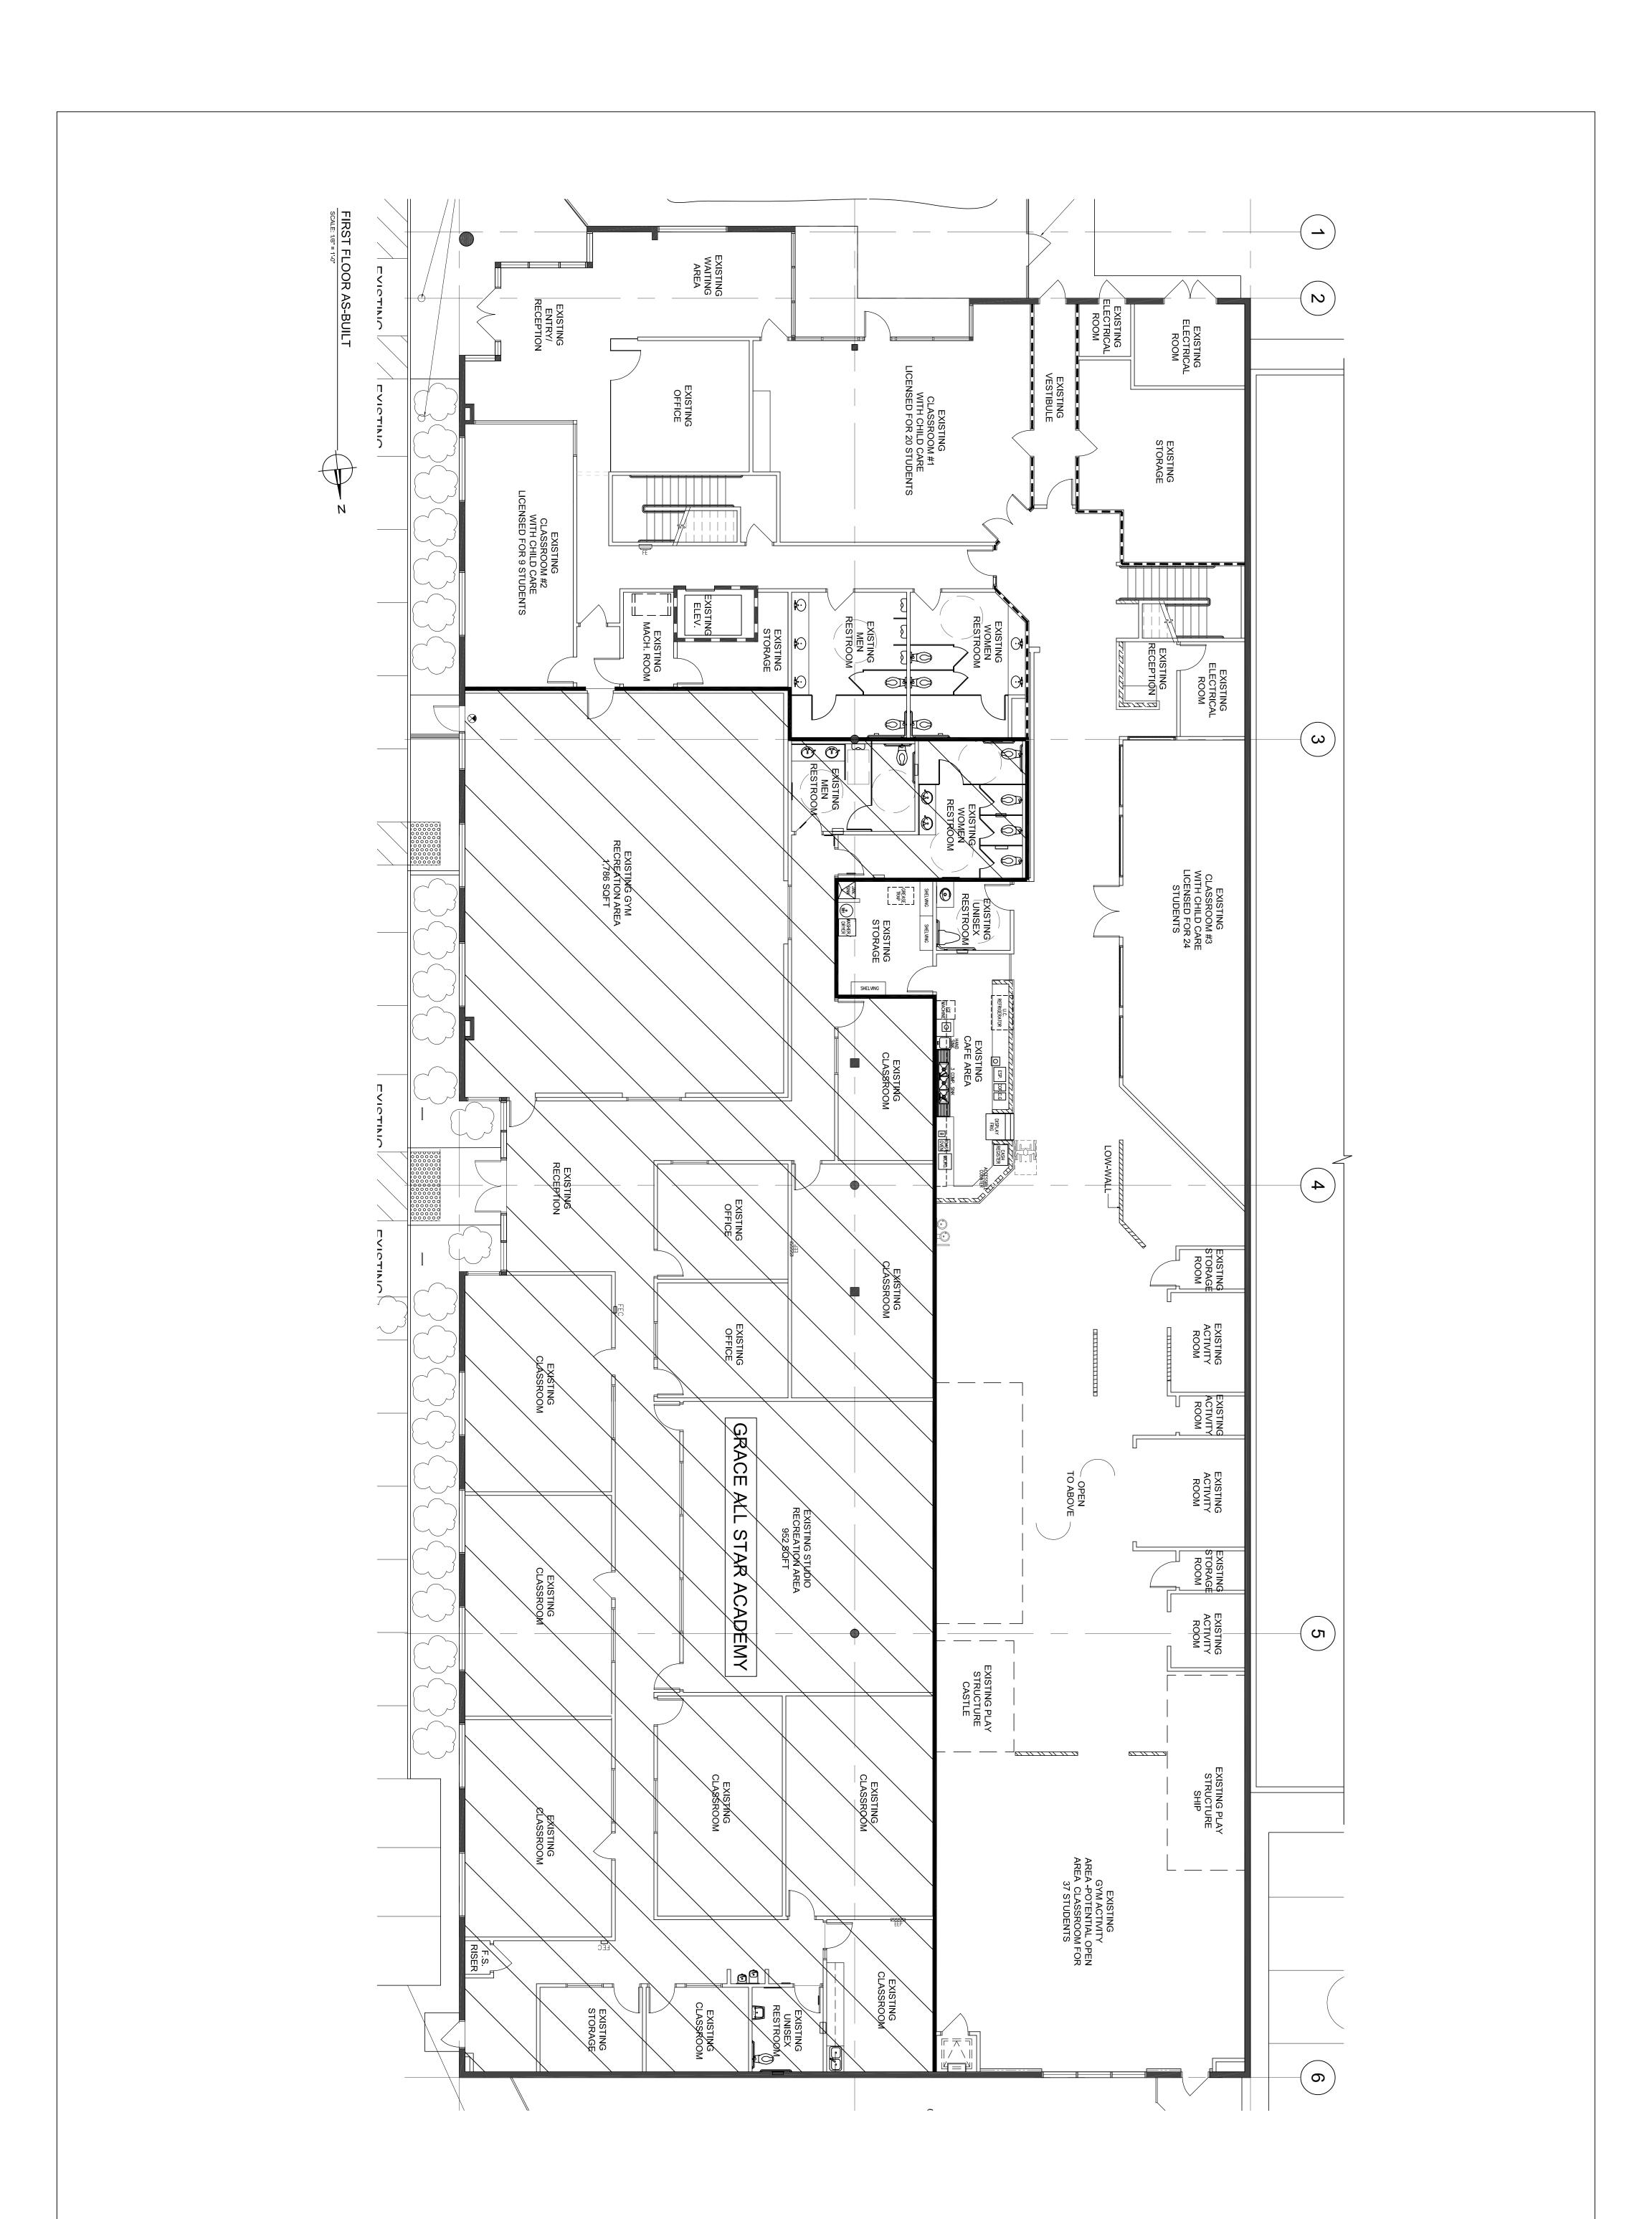

The project proposes to convert an existing building into a multi-use facility that will support a childcare center, child development services and small school,. Constructed in 2001, the building was originally designed for industrial use but was later adapted into an office-warehouse facility. The 22,410-square-foot property includes 76 parking spaces and is currently permitted for office/warehouse use. This conversion will repurpose the building to meet the educational and developmental needs of young children and their families while maintaining its existing structure.

The project site is developed with a two-story, 22,410-square-foot office building and an adjacent parking lot. The property is currently being utilized as a childcare center, child development services for children, and a small school, all of which require a Major Use Permit to operate. Access to the site is provided via an existing private driveway that connects to Thornmint Road, a county-maintained road.

#### Childcare Center (Kid Ventures) and Child Development Services (My Kids Place)

The Childcare Center currently occupies 12,212 square feet of the existing building and operates as a childcare program to meet the community's need for high-quality childcare services (Figures 4, 5, 6). The center offers a Childcare Preschool Program for children aged five and under, accommodating up to 84 students with a team of eight staff members. Childcare center hours run from 9:00 a.m. to 4:00 p.m., with extended care available from 8:00 a.m. to 9:00 a.m. and 4:00 p.m. to 5:00 p.m.

#### Amazing Grace All Star Academy (Small Private School)

The Small School, occupying 8,536 square feet of the existing building, was originally established in 2011 as an indoor family recreation and afterschool and enrichment program for elementary, middle, and high school students ages five to 18. In 2015, it converted into an afterschool and enrichment program for elementary, middle, and high school students ages five to 18. In Fall 2021, Amazing Grace All Star Academy transitioned into a small private school serving students from transitional kindergarten to sixth grade, supported by a team of 20 employees with a maximum of 15 employees on-site at any given time (Figures 7 and 8). This transition requires obtaining a Major Use Permit (MUP) to authorize the continued operation of the school within the existing building.

#### Parking and Access

The existing building will be retained, and no new structures are proposed. The Project site has 68 existing parking spaces within a parking lot containing an on-site circulation system. Previously, the site had 75 parking spaces. However, due to state code requirements mandating an outdoor play area for childcare use, seven spaces were removed to meet this requirement, reducing the total to 68 parking spaces.