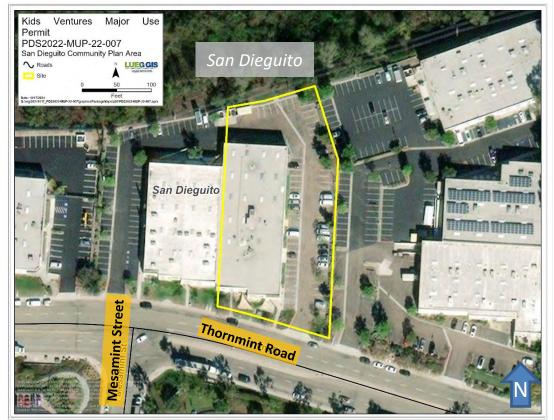

#### D. REGIONAL SETTING AND PROJECT LOCATION

The project site is an approximately 1.2-acre parcel located at 10760 Thornmint Road within the 4S Ranch Specific Plan area and the San Dieguito Community Plan Area (Figures 1 and 2). The site is situated within a business park that primarily features light industrial, office buildings, and participant sports and recreation uses. Surrounding the site is a mix of indoor participant sports uses, religious uses, wholesale, services, and research and development uses, characteristic of the light industrial business park. The existing buildings in the area range from 15,000 to 377,000 square feet in size, with associated employee, business, and customer parking lots (Figure 3).

Kids Ventures Major Use alenda Rd Broken Bow Permit Florindo Rd PDS2022-MUP-22-007 San Dieguito Community Plan Area inal Capilla Rd ∧ Roads LUEG GIS Rd Site ,000 do Rd Rancho Bernardo Road **Project Site** od Rd ea. w D Del Via San Dieguito ŝ **City of San Diego** hornmint Road mpo e Quail Ro in si Del Norte WD Ra Via Frontera Bern Calloway Dr S C San Dieguito DI

Figure 1: Vicinity Map

Figure 2: Vicinity Map (Closer Extent)

Figure 3: Existing Kids Ventures Child Care Center

The project site is designated Specific Plan and is located in the 4S Ranch Specific Plan. The 4S Ranch Specific Plan is intended to allow for residential uses, commercial services, civic uses, employment centers, conservation, and resource protection. Zoning for the site is General Impact Industrial (M54). The small school, childcare center, and child development office—operating as an accessory use to the childcare center—are permitted in the M54 zone with the approval of a Major Use Permit (MUP).