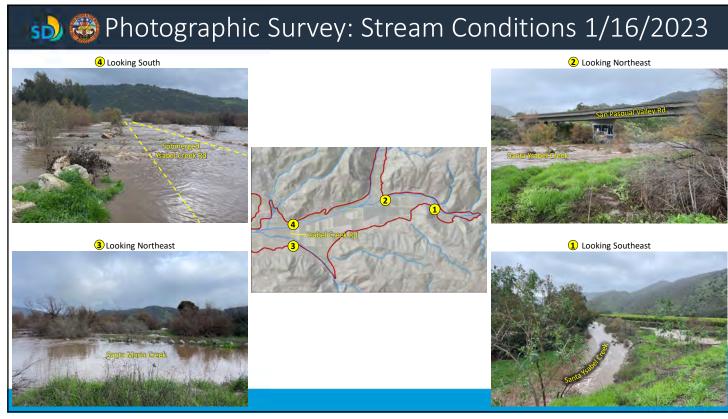

rate to keep water level inside 12-inch diameter metal ring (infiltrometer) constant for 30 min to ~2 hours at T-1 thru T-4 locations
  - Used data to estimate streambed vertical hydraulic conductivity



### ស 🍪 What is hydraulic conductivity and why is it important?



- Streambed sediments in Santa Ysabel Creek are permeable (high-K)
- This information will be used to update modeled streambed properties





### 動 🍪 Photographic Survey

- Goal is to document how far surface water flows in Santa Ysabel Creek in Basin after large storm event
- Consulting Team scoped for one photographic survey
- Jacobs has been monitoring weather/ streamflow data with on-call staff to decide when to complete survey
- Large storm in mid-January provided opportunity to complete the photo-graphic survey





### n 🚯 🚳 Photographic Survey: Stakeholder Support

We appreciate your willingness to text us if you notice any streamflow in Santa Ysabel Creek or Guejito Creek, especially at the red circle locations below



21



### 動 🍪 Water Sources for Potential Recharge Projects

ШП

- Assessing water sources is the first step in developing recharge concepts
- Subsequent steps involve cost estimates, permits, etc. (Task 4)
- "Water sources" must consider:
  - Quantity
  - Timing
  - Reliability/consistency
  - Operations
  - Legality

23 23

### 🔥 🚳 Water Sources for Potential Recharge Projects

- Results from this assessment include hypothetical water source availability (quantity and frequency)
- Water sources considered:
  - 1. Streamflows Stormwater Capture
  - 2. Sutherland Uncontrolled Rele