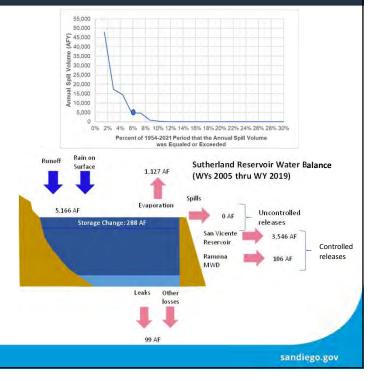

: capture and recharge excess streamflow passing by Ysabel Creek Rd
  - Up to 11,000 AFY available (2005-2019)
- Challenges
  - Drought sensitive; excess streamflows only occur a couple times per decade during wetter years



<mark>25</mark> 25

### n 🚯 🚳 2: Sutherland Reservoir Uncontrolled Releases

**Findings**: Sutherland Reservoir has rarely reached maximum storage. Annual chance of uncontrolled releases greater than 5,000 AF is minimal (6%) (2005-2019)

- Advantage
  - Potential for large quantities of water during storm events
- Challenges
  - Drought sensitive; uncontrolled releases are rare (none occurred 2005-2019)
  - Releases would be subject to conveyance losses before reaching Basin
  - May need to be paired with another strategy to capture released water further downstream



### 動 🚳 3: Sutherland Reservoir Controlled Releases

(AF)

**Controlled Releases** 

Monthly

**Findings**: Water may be available for controlled releases while maintaining existing deliveries to San Vicente and Ramona MWD, and storage levels are kept close to historical levels

- Advantages
  - More predictable
  - No significant changes needed in infrastructure
- Challenges
  - Future amount unknown due to climate change and uncertainty around regulations
  - Drought sensitive
  - Releases would be subject to conveyance losses before reaching Basin
  - Would require additional operational agreements



27 27

### n Water from Ramona MWD

**Findings:** Estimated annual 850 AF to 3,350 AF could be delivered from Ramona MWD's raw water system for direct or in-lieu recharge

- Advantages