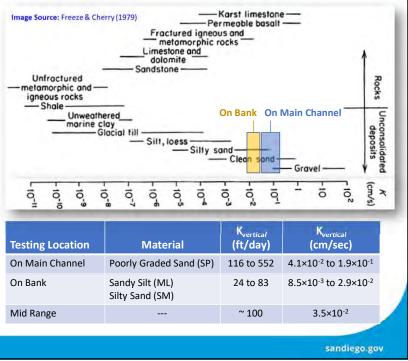

s wider and flatter in downstream direction
- This information along with other elevation data will be used to update modeled stream channels





15 15

### nfiltration Testing: Setup 🍪 🚳

- Goal
  - Assess site-specific infiltration characteristics along different points of San Ysabel Creek channel
- Approach
  - Water supplied from a water truck thru a flow meter
  - Measured flow rate to keep water level inside 12-inch diameter metal ring (infiltrometer) constant for 30 min to ~2 hours at T-1 thru T-4 locations
  - Used data to estimate streambed vertical hydraulic conductivity



### ស 🍪 What is hydraulic conductivity and why is it important?



- Streambed sediments in Santa Ysabel Creek are permeable (high-K)
- This information will be used to update modeled streambed properties





### 動 🍪 Photographic Survey

- Goal is to document how far surface water flows in Santa Ysabel Creek in Basin after large storm event
- Consulting Team scoped for one photographic survey
- Jacobs has been monitoring weather/ streamflow data with on-call staff to decide when to complete survey
- Large storm in mid-January provided opportunity to complete the photo-graphic survey





### n 🚯 🚳 Photographic Survey: Stakeholder Support

We appreciate your willingness to text us if you notice any streamflow in Santa Ysabel Creek or Guejito Creek, especially at the red circle locations below



21



### 動 🍪 Water Sources for Potential Recharge Projects

ШП

- Assessing water sources is the first step in developing recharge concepts
- Subsequent steps involve cost estimates, permits, etc. (Ta