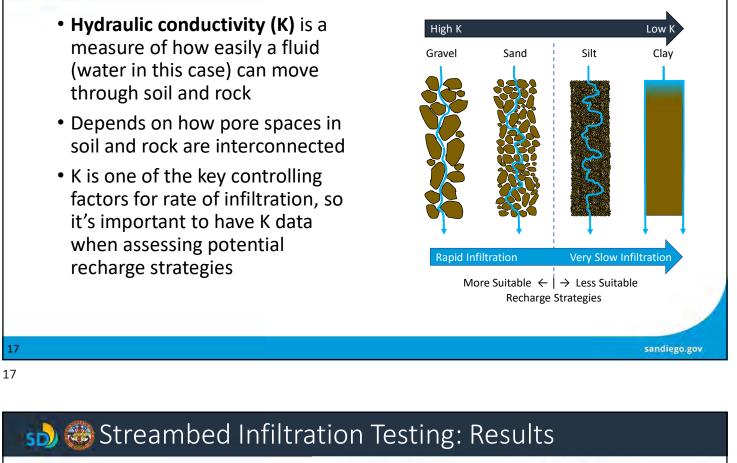

d infiltration testing
  - Photographic survey





### 動 🍪 Stream Channel Survey: Results

- Completed in June 2022
- Channel generally becomes wider and flatter in downstream direction
- This information along with other elevation data will be used to update modeled stream channels





15 15

### nfiltration Testing: Setup 🍪 🚳

- Goal
  - Assess site-specific infiltration characteristics along different points of San Ysabel Creek channel
- Approach
  - Water supplied from a water truck thru a flow meter
  - Measured flow rate to keep water level inside 12-inch diameter metal ring (infiltrometer) constant for 30 min to ~2 hours at T-1 thru T-4 locations
  - Used data to estimate streambed vertical hydraulic conductivity



### ស 🍪 What is hydraulic conductivity and why is it important?



- Streambed sediments in Santa Ysabel Creek are permeable (high-K)
- This information will be used to update modeled streambed properties





### 動 🍪 Photographic Survey

- Goal is to document how far surface water flows in Santa Ysabel Creek in Basin after large storm event
- Consulting Team scoped for one photographic survey
- Jacobs has been monitoring weather/ streamflow data with on-call staff to decide when to complete survey
- Large storm in mid-January provided opportunity to complete the photo-graphic survey





### n 🚯 🚳 Photographic Survey: Stakeholder Support

We appreciate your willingness to text us if you notice any streamflow in Santa Ysabel Creek or Guejito Creek, especially at the red circle locations below



21



### 動 🍪 Water Sources for Potential Recharge Project