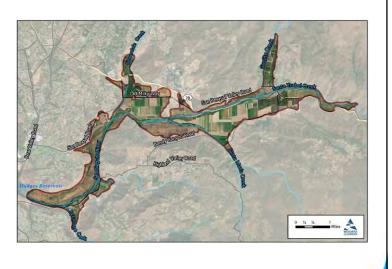

### 動 🍪 Surface Water Recharge Evaluation: Scope

A *Preliminary Feasibility Study* will be developed to summarize surface water recharge opportunities in San Pasqual Valley.

The *Preliminary Feasibility Study* will include the following sections:

- Development of Evaluation Criteria (Task 1)
- Streambed Investigation (Task 2)
- Water Sources for Potential Recharge (Task 3)
- Potential Recharge Strategies (Task 4)
- Model Simulations and Results (Task 5)
- Evaluate Benefits to GDEs (Task 6)