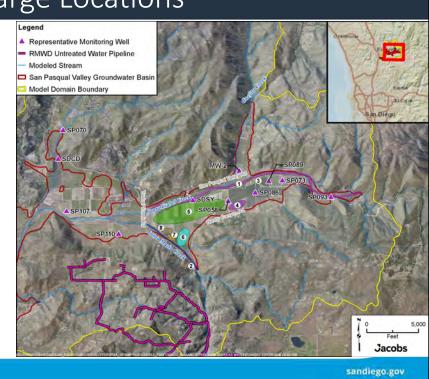

arge Location Criteria

- Prioritize enhancing retention of water within eastern portion of Basin
- Prioritize recharge locations on City parcels
- Prioritize shorter pipelines between sources of recharge water and points of delivery
- Prioritize recharge areas near existing roadways for ease of access
- Prioritize recharge locations near representative monitoring wells
- Minimize disturbance to existing active agricultural lands

# 動 🍪 Potential Recharge Locations

- Eight potential recharge areas have been identified. These have not been vetted by stakeholders or permitting agencies, so they should be viewed as conceptual for this stage of study
- Area 1 and 2 correspond to permeable streambed along Santa Ysabel and Santa Maria Creeks, respectively
- Areas 3 to 8 are City-owned parcels









# Ouestions to Consider Is presented information on stream channels, streamflow, and infiltration consistent with your understanding and experience in Basin? Do you have any concerns about presented source water information? Do presented alignments for recharge conveyance seem reasonable? If not, what suggestions do you have for us to consider when determining potential alignments? Are there other key criteria or considerations when determining feasibility of recharge basins, injection wells, or pipeline alignments?



### 🔥 🍪 Next Steps

- Develop potential recharge strategies (Task 4)
- Update model and run simulations of recharge strategies (Task 5)
- Next workshop in April
  - Provide update on model refinements
  - Discuss potential recharge strategies
- 2022 Annual Report is