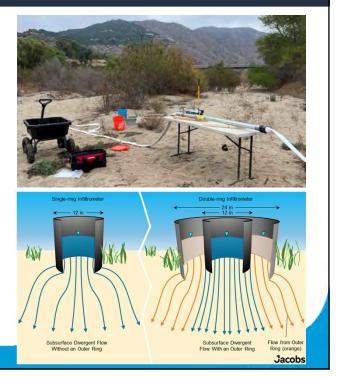

g Santa Ysabel Creek
- Scope
  - Stream channel survey
  - Streambed infiltration testing
  - Photographic survey





### 動 🍪 Stream Channel Survey: Results

- Completed in June 2022
- Channel generally becomes wider and flatter in downstream direction
- This information along with other elevation data will be used to update modeled stream channels





15 15

### nfiltration Testing: Setup 🍪 🚳

- Goal
  - Assess site-specific infiltration characteristics along different points of San Ysabel Creek channel
- Approach
  - Water supplied from a water truck thru a flow meter
  - Measured flow rate to keep water level inside 12-inch diameter metal ring (infiltrometer) constant for 30 min to ~2 hours at T-1 thru T-4 locations
  - Used data to estimate streambed vertical hydraulic conductivity



### ស 🍪 What is hydraulic conductivity and why is it important?



- Streambed sediments in Santa Ysabel Creek are permeable (high-K)
- This information will be used to update modeled streambed properties





### 動 🍪 Photographic Survey

- Goal is to document how far surface water flows in Santa Ysabel Creek in Basin after large storm event
- Consulting Team scoped for one photographic survey
- Jacobs has been monitoring weather/ streamflow data with on-call staff to decide when to complete survey
- Large storm in mid-January provided opportunity to complete the photo-graphic survey





### n 🚯 🚳 Photographic Survey: Stakeholder Support

We appreciate your willingness to text us if you notice any streamflow in Santa Ysabel Creek or Guejito Creek, especially at the red circle locations