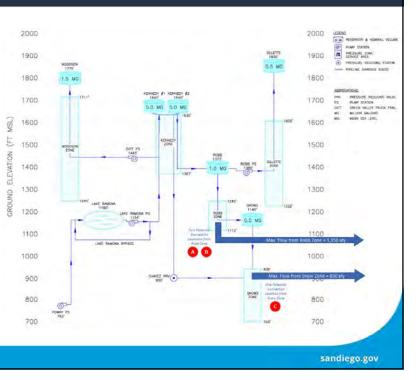

infrastructure
- Challenges
  - Future amount unknown due to climate change and uncertainty around regulations
  - Drought sensitive
  - Releases would be subject to conveyance losses before reaching Basin
  - Would require additional operational agreements



27 27

### n Water from Ramona MWD

**Findings:** Estimated annual 850 AF to 3,350 AF could be delivered from Ramona MWD's raw water system for direct or in-lieu recharge

- Advantages
  - Imported water source, less sensitive to local drought
  - Use of existing infrastructure and less conveyance loss
  - Seasonal delivery flexibility
- Challenges
  - Large construction project required
  - Connection point could limit recharge location options
  - Complexity of SDCWA 1st Aqueduct future operations and restrictions to ag customers



## 動 🍪 Recharge Location Criteria

- Prioritize enhancing retention of water within eastern portion of Basin
- Prioritize recharge locations on City parcels
- Prioritize shorter pipelines between sources of recharge water and points of delivery
- Prioritize recharge areas near existing roadways for ease of access
- Prioritize recharge locations near representative monitoring wells
- Minimize disturbance to existing active agricultural lands

# 動 🍪 Potential Recharge Locations

- Eight potential recharge areas have been identified. These have not been vetted by stakeholders or permitting agencies, so they should be viewed as conceptual for this stage of study
- Area 1 and 2 correspond to permeable streambed along Santa Ysabel and Santa Maria Creeks, respectively
- Areas 3 to 8 are City-ow