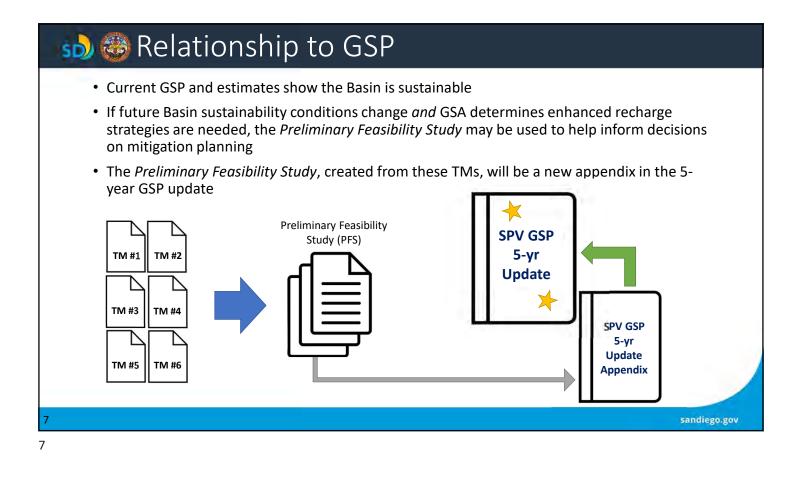

### 動 🍪 Surface Water Recharge Evaluation: Scope

A *Preliminary Feasibility Study* will be developed to summarize surface water recharge opportunities in San Pasqual Valley.

The *Preliminary Feasibility Study* will include the following sections:

- Development of Evaluation Criteria (Task 1)
- Streambed Investigation (Task 2)
- Water Sources for Potential Recharge (Task 3)
- Potential Recharge Strategies (Task 4)
- Model Simulations and Results (Task 5)
- Evaluate Benefits to GDEs (Task 6)

### nterna serview of Technical Memoranda (TMs) 🚳 🚳 **TM 1: Evaluation Criteria TM** – review of criteria and options for water recharge and basis for subsequent TMs. TM 2: Streambed Investigation – field data collection and modeling to provide site-specific data to update model and understand best options for surface recharge TM 3: Water Sources for Potential Recharge – evaluating options for where recharge water might come from **TM 4: Potential Recharge Strategies** – an evaluation of recharge strategies and their feasibility TM 5: Model Updates and Simulations – documentation of model refinements and simulation of selected recharge strategies TM 6: Potential Benefits to GDEs – an evaluation of potential effects of recharge strategies on groundwater dependent ecosystems sandiego.gov