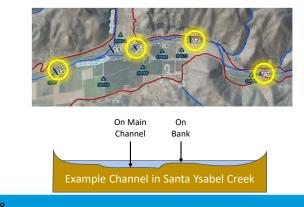

mes wider and flatter in downstream direction
- This information along with other elevation data will be used to update modeled stream channels





15 15

### nfiltration Testing: Setup 🍪 🚳

- Goal
  - Assess site-specific infiltration characteristics along different points of San Ysabel Creek channel
- Approach
  - Water supplied from a water truck thru a flow meter
  - Measured flow rate to keep water level inside 12-inch diameter metal ring (infiltrometer) constant for 30 min to ~2 hours at T-1 thru T-4 locations
  - Used data to estimate streambed vertical hydraulic conductivity



### ស 🍪 What is hydraulic conductivity and why is it important?



- Streambed sediments in Santa Ysabel Creek are permeable (high-K)
- This information will be used to update modeled streambed properties





### 動 🍪 Photographic Survey

- Goal is to document how far surface water flows in Santa Ysabel Creek in Basin after large storm event
- Consulting Team scoped for one photographic survey
- Jacobs has been monitoring weather/ streamflow data with on-call staff to decide when to complete survey
- Large storm in mid-January provided opportunity to complete the photo-graphic survey





### n 🚯 🚳 Photographic Survey: Stakeholder Support

We appreciate your willingness to text us if you notice any streamflow in Santa Ysabel Creek or Guejito Creek, especially at the red circle locations below



21



### 動 🍪 Water Sources for Potential Recharge Projects

ШП

- Assessing water sources is the first step in developing recharge concepts
- Subsequent steps involve cost estimates, permits, etc. (