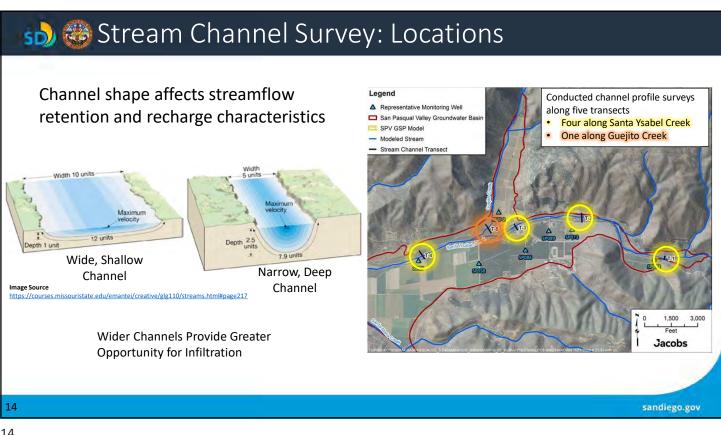

| 7%                 |
| 7a. Costs of implementation and maintenance                                | 6%                 |
| 7b. Benefits of implementation and maintenance                             | 6%                 |
| 8. Feasibility of implementation and maintenance                           | 18%                |
| TOTAL CRITERIA WEIGHTING                                                   | 100%               |

11



### 動 🍪 Streambed Investigation

- Focused on eastern portion of Basin where groundwater recharge from streams occurs
- Goal
  - Reduce uncertainty in streambed characteristics and improve confidence in modeled water budgets along Santa Ysabel Creek
- Scope
  - Stream channel survey
  - Streambed infiltration testing
  - Photographic survey





### 動 🍪 Stream Channel Survey: Results

- Completed in June 2022
- Channel generally becomes wider and flatter in downstream direction
- This information along with other elevation data will be used to update modeled stream channels





15 15

### nfiltration Testing: Setup 🍪 🚳

- Goal
  - Assess site-specific infiltration characteristics along different points of San Ysabel Creek channel
- Approach
  - Water supplied from a water truck thru a flow meter
  - Measured flow rate to keep water level inside 12-inch diameter metal ring (infiltrometer) constant for 30 min to ~2 hours at T-1 thru T-4 locations
  - Used data to estimate streambed vertical hydraulic conductivity



### ស 🍪 What is hydraulic conductivity and why is it important?



- Streambed sediments in Santa Ysabel Creek are