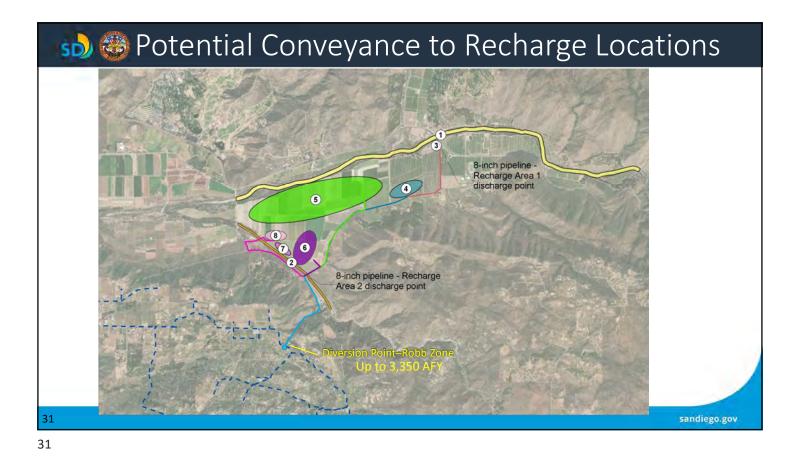

ge Location Criteria

- Prioritize enhancing retention of water within eastern portion of Basin
- Prioritize recharge locations on City parcels
- Prioritize shorter pipelines between sources of recharge water and points of delivery
- Prioritize recharge areas near existing roadways for ease of access
- Prioritize recharge locations near representative monitoring wells
- Minimize disturbance to existing active agricultural lands

# 動 🍪 Potential Recharge Locations

- Eight potential recharge areas have been identified. These have not been vetted by stakeholders or permitting agencies, so they should be viewed as conceptual for this stage of study
- Area 1 and 2 correspond to permeable streambed along Santa Ysabel and Santa Maria Creeks, respectively
- Areas 3 to 8 are City-owned parcels









# Ouestions to Consider Is presented information on stream channels, streamflow, and infiltration consistent with your understanding and experience in Basin? Do you have any concerns about presented source water information? Do presented alignments for recharge conveyance seem reasonable? If not, what suggestions do you have for us to consider when determining potential alignments? Are there other key criteria or considerations when determining feasibility of recharge basins, injection wells, or pipeline alignments?



### 🔥 🍪 Next Steps

- Develop potential recharge strategies (Task 4)
- Update model and run simulations of recharge strategies (Task 5)
- Next workshop in April
  - Provide update on model refinements
  - Discuss potential recharge strategies
- 2022 Annual Report is be