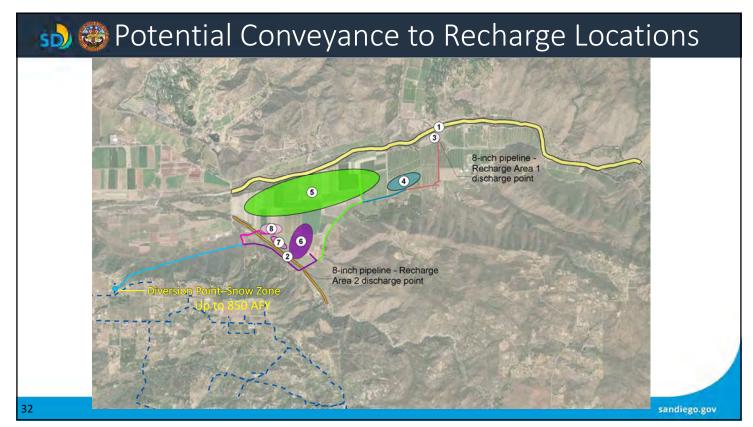

Location Criteria

- Prioritize enhancing retention of water within eastern portion of Basin
- Prioritize recharge locations on City parcels
- Prioritize shorter pipelines between sources of recharge water and points of delivery
- Prioritize recharge areas near existing roadways for ease of access
- Prioritize recharge locations near representative monitoring wells
- Minimize disturbance to existing active agricultural lands

# 動 🍪 Potential Recharge Locations

- Eight potential recharge areas have been identified. These have not been vetted by stakeholders or permitting agencies, so they should be viewed as conceptual for this stage of study
- Area 1 and 2 correspond to permeable streambed along Santa Ysabel and Santa Maria Creeks, respectively
- Areas 3 to 8 are City-owned parcels









# Ouestions to Consider Is presented information on stream channels, streamflow, and infiltration consistent with your understanding and experience in Basin? Do you have any concerns about presented source water information? Do presented alignments for recharge conveyance seem reasonable? If not, what suggestions do you have for us to consider when determining potential alignments? Are there other key criteria or considerations when determining feasibility of recharge basins, injection wells, or pipeline alignments?



### 🔥 🍪 Next Steps

- Develop potential recharge strategies (Task 4)
- Update model and run simulations of recharge strategies (Task 5)
- Next workshop in April
  - Provide update on model refinements
  - Discuss potential recharge strategies
- 2022 Annual Report is bein