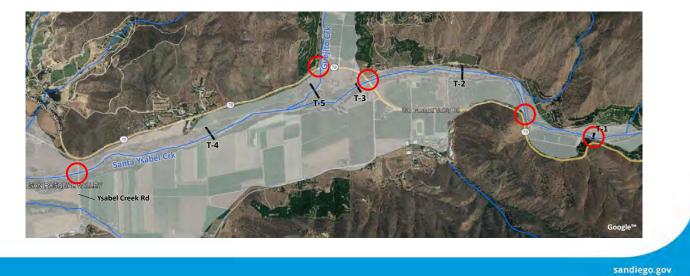

🍪 What is hydraulic conductivity and why is it important?



- Streambed sediments in Santa Ysabel Creek are permeable (high-K)
- This information will be used to update modeled streambed properties





### 動 🍪 Photographic Survey

- Goal is to document how far surface water flows in Santa Ysabel Creek in Basin after large storm event
- Consulting Team scoped for one photographic survey
- Jacobs has been monitoring weather/ streamflow data with on-call staff to decide when to complete survey
- Large storm in mid-January provided opportunity to complete the photo-graphic survey





### n 🚯 🚳 Photographic Survey: Stakeholder Support

We appreciate your willingness to text us if you notice any streamflow in Santa Ysabel Creek or Guejito Creek, especially at the red circle locations below



21



### 動 🍪 Water Sources for Potential Recharge Projects

ШП

- Assessing water sources is the first step in developing recharge concepts
- Subsequent steps involve cost estimates, permits, etc. (Task 4)
- "Water sources" must consider:
  - Quantity
  - Timing
  - Reliability/consistency
  - Operations
  - Legality

23 23

### 🔥 🚳 Water Sources for Potential Recharge Projects

- Results from this assessment include hypothetical water source availability (quantity and frequency)
- Water sources considered:
  - 1. Streamflows Stormwater Capture
  - 2. Sutherland Uncontrolled Releases
  - 3. Sutherland Controlled Releases
  - Raw water delivered through Ramona Municipal Water District (MWD) from San Diego County Water Authority



sandiego.gov

### 動 🍪 1: Streamflow – Stormwater Capture