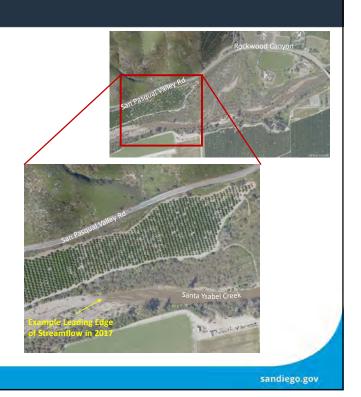

ow rate to keep water level inside 12-inch diameter metal ring (infiltrometer) constant for 30 min to ~2 hours at T-1 thru T-4 locations
  - Used data to estimate streambed vertical hydraulic conductivity



### ស 🍪 What is hydraulic conductivity and why is it important?



- Streambed sediments in Santa Ysabel Creek are permeable (high-K)
- This information will be used to update modeled streambed properties





### 動 🍪 Photographic Survey

- Goal is to document how far surface water flows in Santa Ysabel Creek in Basin after large storm event
- Consulting Team scoped for one photographic survey
- Jacobs has been monitoring weather/ streamflow data with on-call staff to decide when to complete survey
- Large storm in mid-January provided opportunity to complete the photo-graphic survey





### n 🚯 🚳 Photographic Survey: Stakeholder Support

We appreciate your willingness to text us if you notice any streamflow in Santa Ysabel Creek or Guejito Creek, especially at the red circle locations below



21



### 動 🍪 Water Sources for Potential Recharge Projects

ШП

- Assessing water sources is the first step in developing recharge concepts
- Subsequent steps involve cost estimates, permits, etc. (Task 4)
- "Water sources" must consider:
  - Quantity
  - Timing
  - Reliability/consistency
  - Operations
  - Legality

23 23

### 🔥 🚳 Water Sources for Potential Recharge Projects

- Results from this assessment include hypothetical water source availability (quantity and frequency)
- Water sources considered:
  - 1. Streamflows Stormwater Capture
  - 2. Sutherland Uncontrolled Re