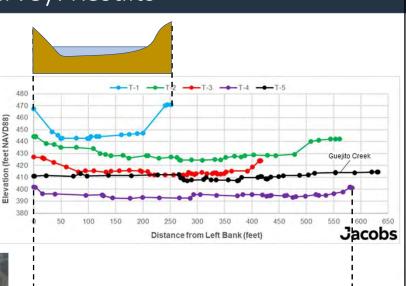

|
| 8. Feasibility of implementation and maintenance                           | 18%                |
| TOTAL CRITERIA WEIGHTING                                                   | 100%               |

11



### 動 🍪 Streambed Investigation

- Focused on eastern portion of Basin where groundwater recharge from streams occurs
- Goal
  - Reduce uncertainty in streambed characteristics and improve confidence in modeled water budgets along Santa Ysabel Creek
- Scope
  - Stream channel survey
  - Streambed infiltration testing
  - Photographic survey





### 動 🍪 Stream Channel Survey: Results

- Completed in June 2022
- Channel generally becomes wider and flatter in downstream direction
- This information along with other elevation data will be used to update modeled stream channels





15 15

### nfiltration Testing: Setup 🍪 🚳

- Goal
  - Assess site-specific infiltration characteristics along different points of San Ysabel Creek channel
- Approach
  - Water supplied from a water truck thru a flow meter
  - Measured flow rate to keep water level inside 12-inch diameter metal ring (infiltrometer) constant for 30 min to ~2 hours at T-1 thru T-4 locations
  - Used data to estimate streambed vertical hydraulic conductivity



### ស 🍪 What is hydraulic conductivity and why is it important?



- Streambed sediments in Santa Ysabel Creek are permeable (high-K)
- This information will be used to update modeled streambed properties





### 動 🍪 Photographic Survey

- Goal is to document how far surface water flows in Santa Ysabel Creek in Basin after large storm event
- Consult