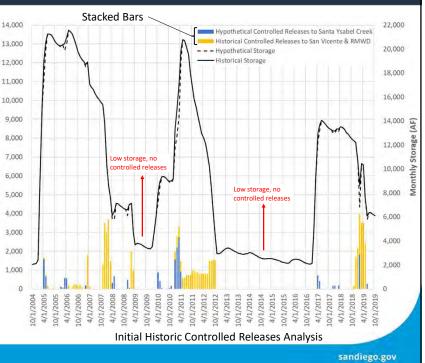

occurred 2005-2019)
  - Releases would be subject to conveyance losses before reaching Basin
  - May need to be paired with another strategy to capture released water further downstream



### 動 🚳 3: Sutherland Reservoir Controlled Releases

(AF)

**Controlled Releases** 

Monthly

**Findings**: Water may be available for controlled releases while maintaining existing deliveries to San Vicente and Ramona MWD, and storage levels are kept close to historical levels

- Advantages
  - More predictable
  - No significant changes needed in infrastructure
- Challenges
  - Future amount unknown due to climate change and uncertainty around regulations
  - Drought sensitive
  - Releases would be subject to conveyance losses before reaching Basin
  - Would require additional operational agreements



27 27

### n Water from Ramona MWD

**Findings:** Estimated annual 850 AF to 3,350 AF could be delivered from Ramona MWD's raw water system for direct or in-lieu recharge

- Advantages
  - Imported water source, less sensitive to local drought
  - Use of existing infrastructure and less conveyance loss
  - Seasonal delivery flexibility
- Challenges
  - Large construction project required
  - Connection point could limit recharge location options
  - Complexity of SDCWA 1st Aqueduct future operations and restrictions to ag customers



## 動 🍪 Recharge Location Criteria

- Prioritize enhancing retention of water within eastern portion of Basin
- Prioritize recharge locations on City parcels
- Prioritize shorter pipelines between sources of recharge water and points of delivery
- Prioritize