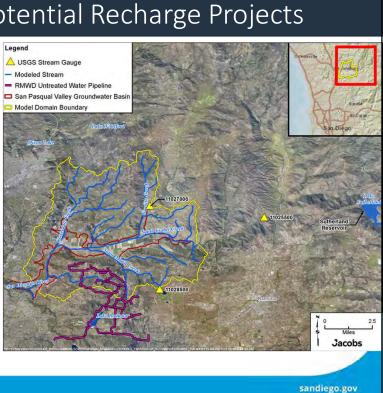

### 動 🍪 Surface Water Recharge Evaluation: Scope

A *Preliminary Feasibility Study* will be developed to summarize surface water recharge opportunities in San Pasqual Valley.

The *Preliminary Feasibility Study* will include the following sections:

- Development of Evaluation Criteria (Task 1)
- Streambed Investigation (Task 2)
- Water Sources for Potential Recharge (Task 3)
- Potential Recharge Strategies (Task 4)
- Model Simulations and Results (Task 5)
- Evaluate Benefits to GDEs (Task 6)