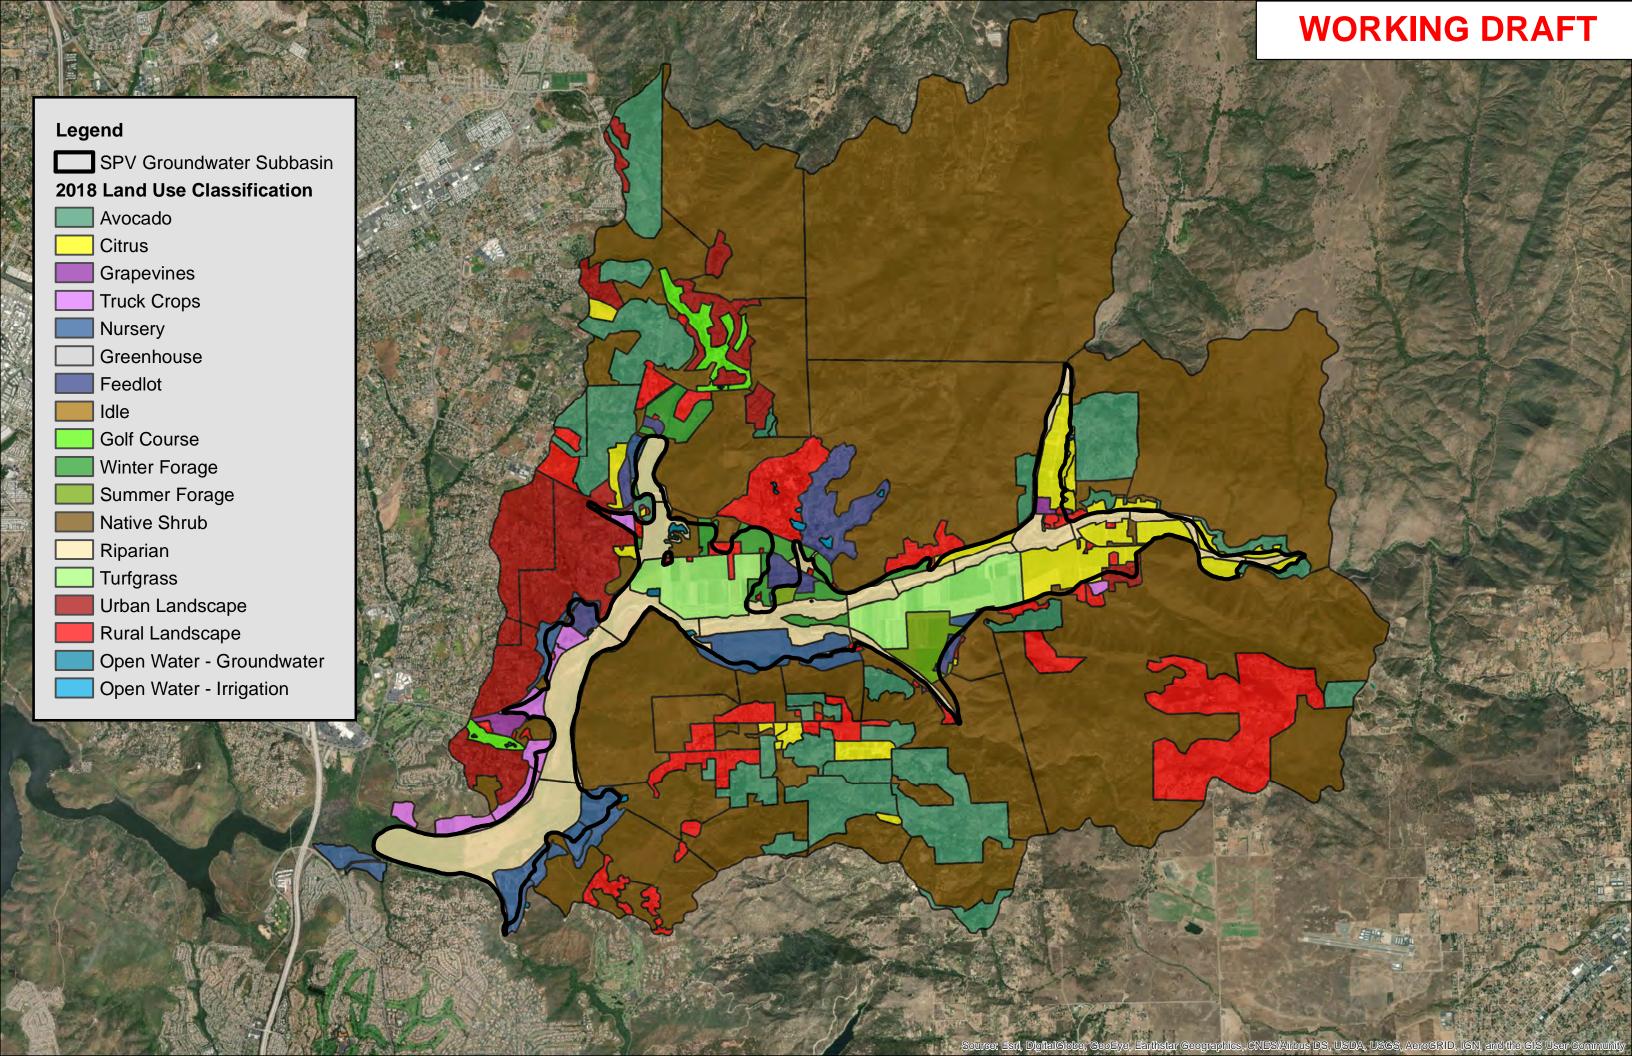

### **Land Use Maps**

Land use mapping is also needed as part of GSP Model and GSP development. Jacobs has developed 2005 and 2018 land use maps with the aid of the following data sources:

- Feedback from SPV GSA representatives, TPR members, and selected stakeholders
- SanDAG/SanGIS land use data

## **Working Draft: Handout 5**

San Pasqual Valley Groundwater Sustainability Plan

- Comments received from Rancho Guejito on the SanDAG land use data
- 1998 San Diego County land use survey performed by CA DWR
- 2014 and 2016 Land IQ land use classifications provided by CA DWR
- SNMP (CH2M HILL 2014) land use classifications and Google Earth™ historical aerial imagery

Of the information sources listed above, Jacobs mostly relied upon 2018 aerial imagery, land use mapping developed for the City of San Diego during preparation of the SNMP, and recent information provided by SPV GSA representatives. The accuracy of the map has been improved upon by incorporating thoughtful review comments received from the entities listed above.