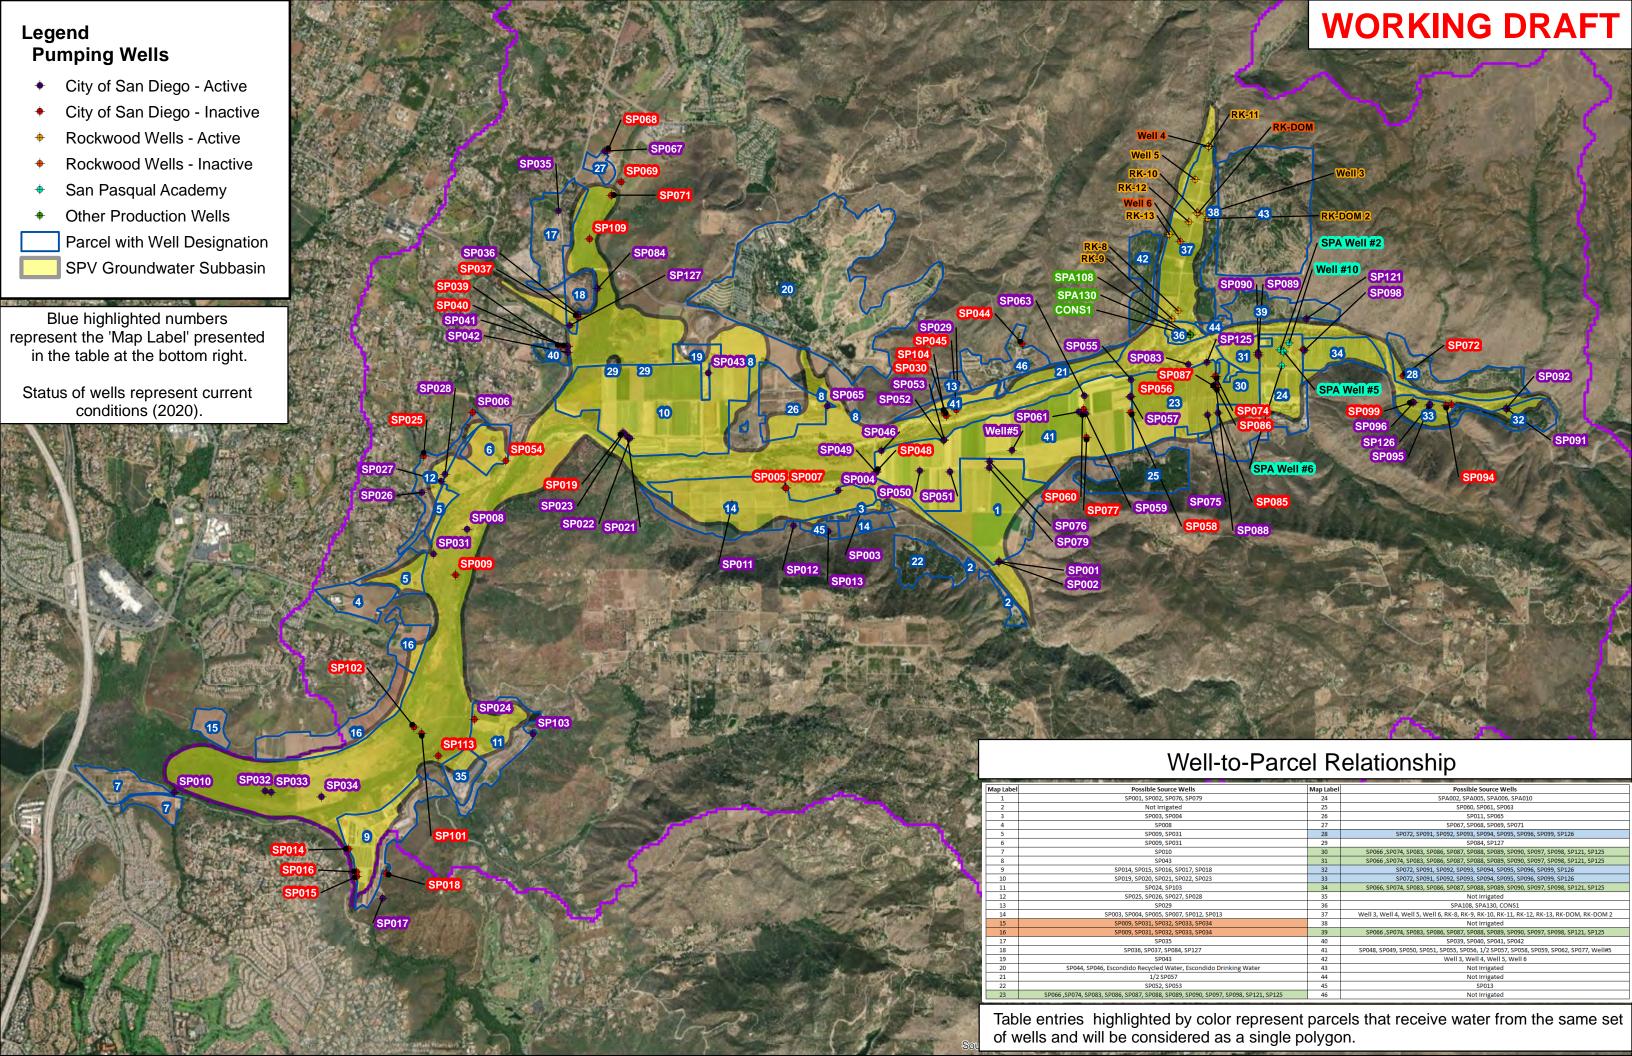

### Well-to-parcel Map

Well-to-parcel associations are needed to develop the numerical integrated flow model (GSP Model). This model will be used to compute historical, current, and future water budgets per GSP Regulations. The attached well-to-parcel map was developed based on the following data sources:

- Feedback from SPV GSA representatives, TPR members, and selected stakeholders
- San Pasqual Valley Groundwater Basin Salt and Nutrient Management Plan (SNMP) (CH2M HILL 2014) mapping effort completed in conjunction with City of San Diego staff
- 2018 City of San Diego Wells & City Leases Map and Domestic 2016 Water Supply Schematic
- City of San Diego master well database and Rancho Guejito wells GIS layer
- San Diego County well completion reports

Of the information sources listed above, Jacobs mostly relied upon information provided by SPV GSA representatives and information acquired and used during the development of the SNMP. The accuracy of the map has been improved upon by incorporating thoughtful review comments received from the entities listed above.