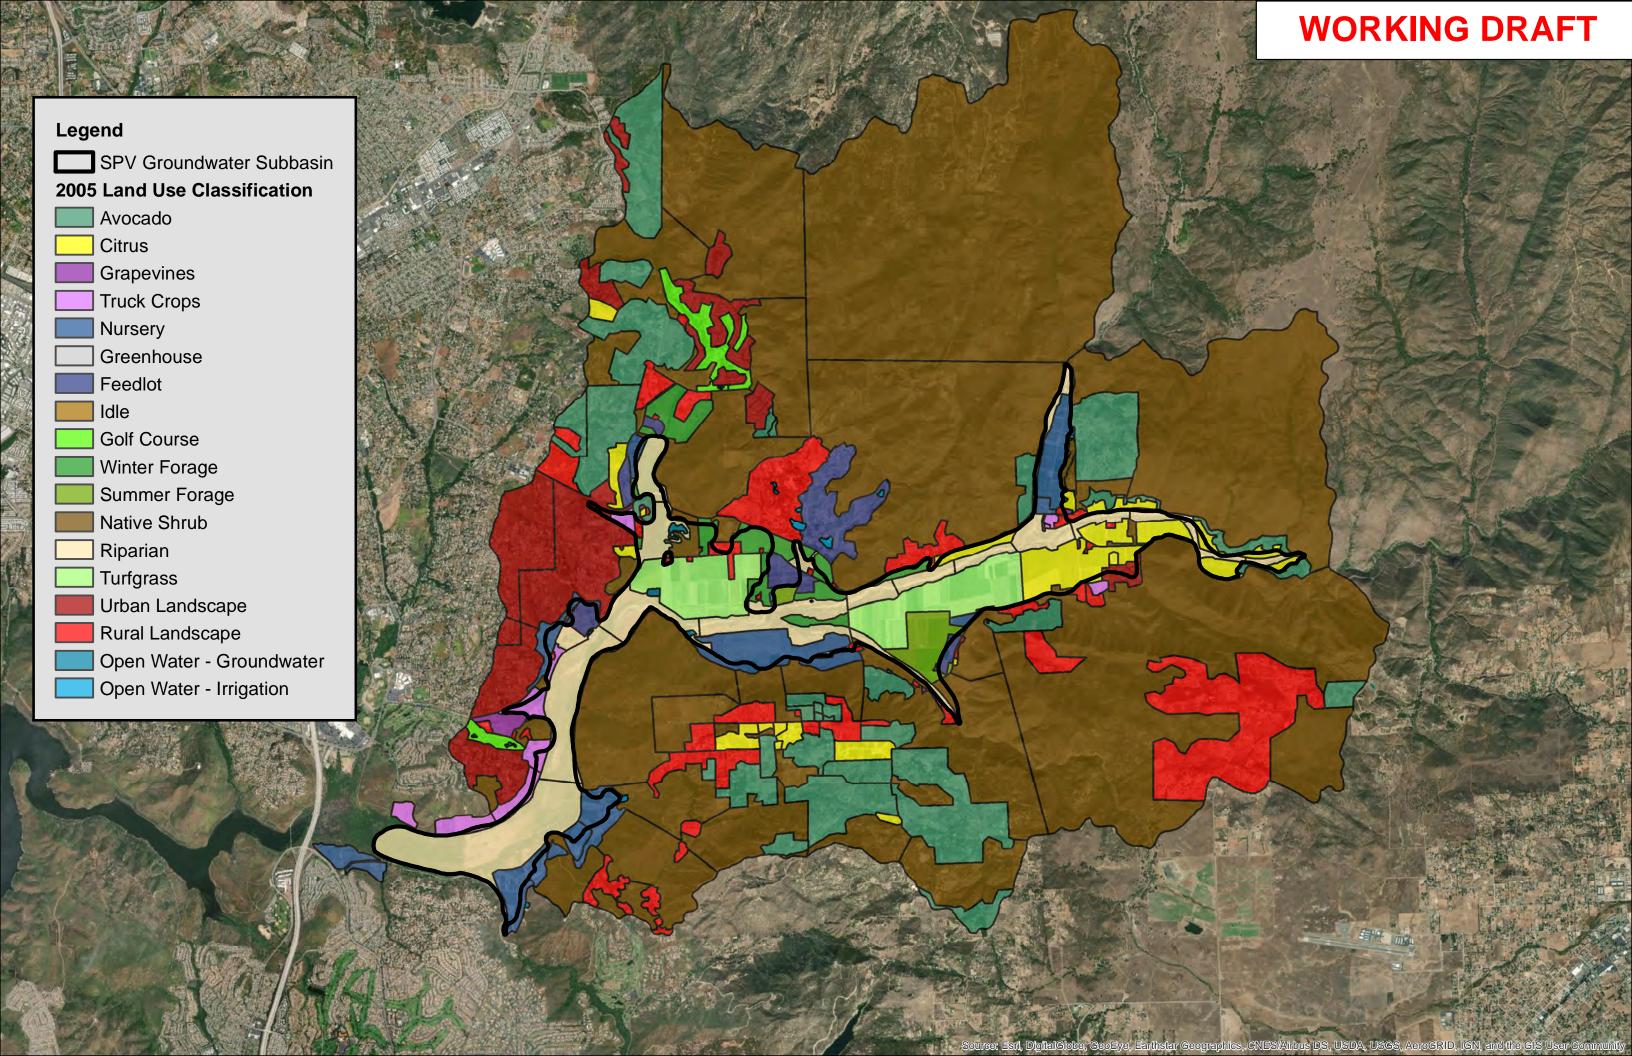

### **Land Use Maps**

Land use mapping is also needed as part of GSP Model and GSP development. Jacobs has developed 2005 and 2018 land use maps with the aid of the following data sources:

- Feedback from SPV GSA representatives, TPR members, and selected stakeholders
- SanDAG/SanGIS land use data

## **Working Draft: Handout 5**

San Pasqual Valley Groundwater Sustainability Plan

- Comments received from Rancho Guejito on the SanDAG land use data
- 1998 San Diego County land use survey performed by CA DWR
- 2014 and 2016 Land IQ land use classifications provided by CA DWR
- SNMP (CH2M HILL 2014) land use classifications and Google Earth™ historical aerial imagery

Of the information sources listed above, Jacobs mostly relied upon 2018 aerial imagery, land use mapping developed for the City of San Diego during preparation of the SNMP, and recent information provided by SPV GSA representatives. The accuracy of the map has been improved upon by incorporating thoughtful review comments received from the entities listed above.