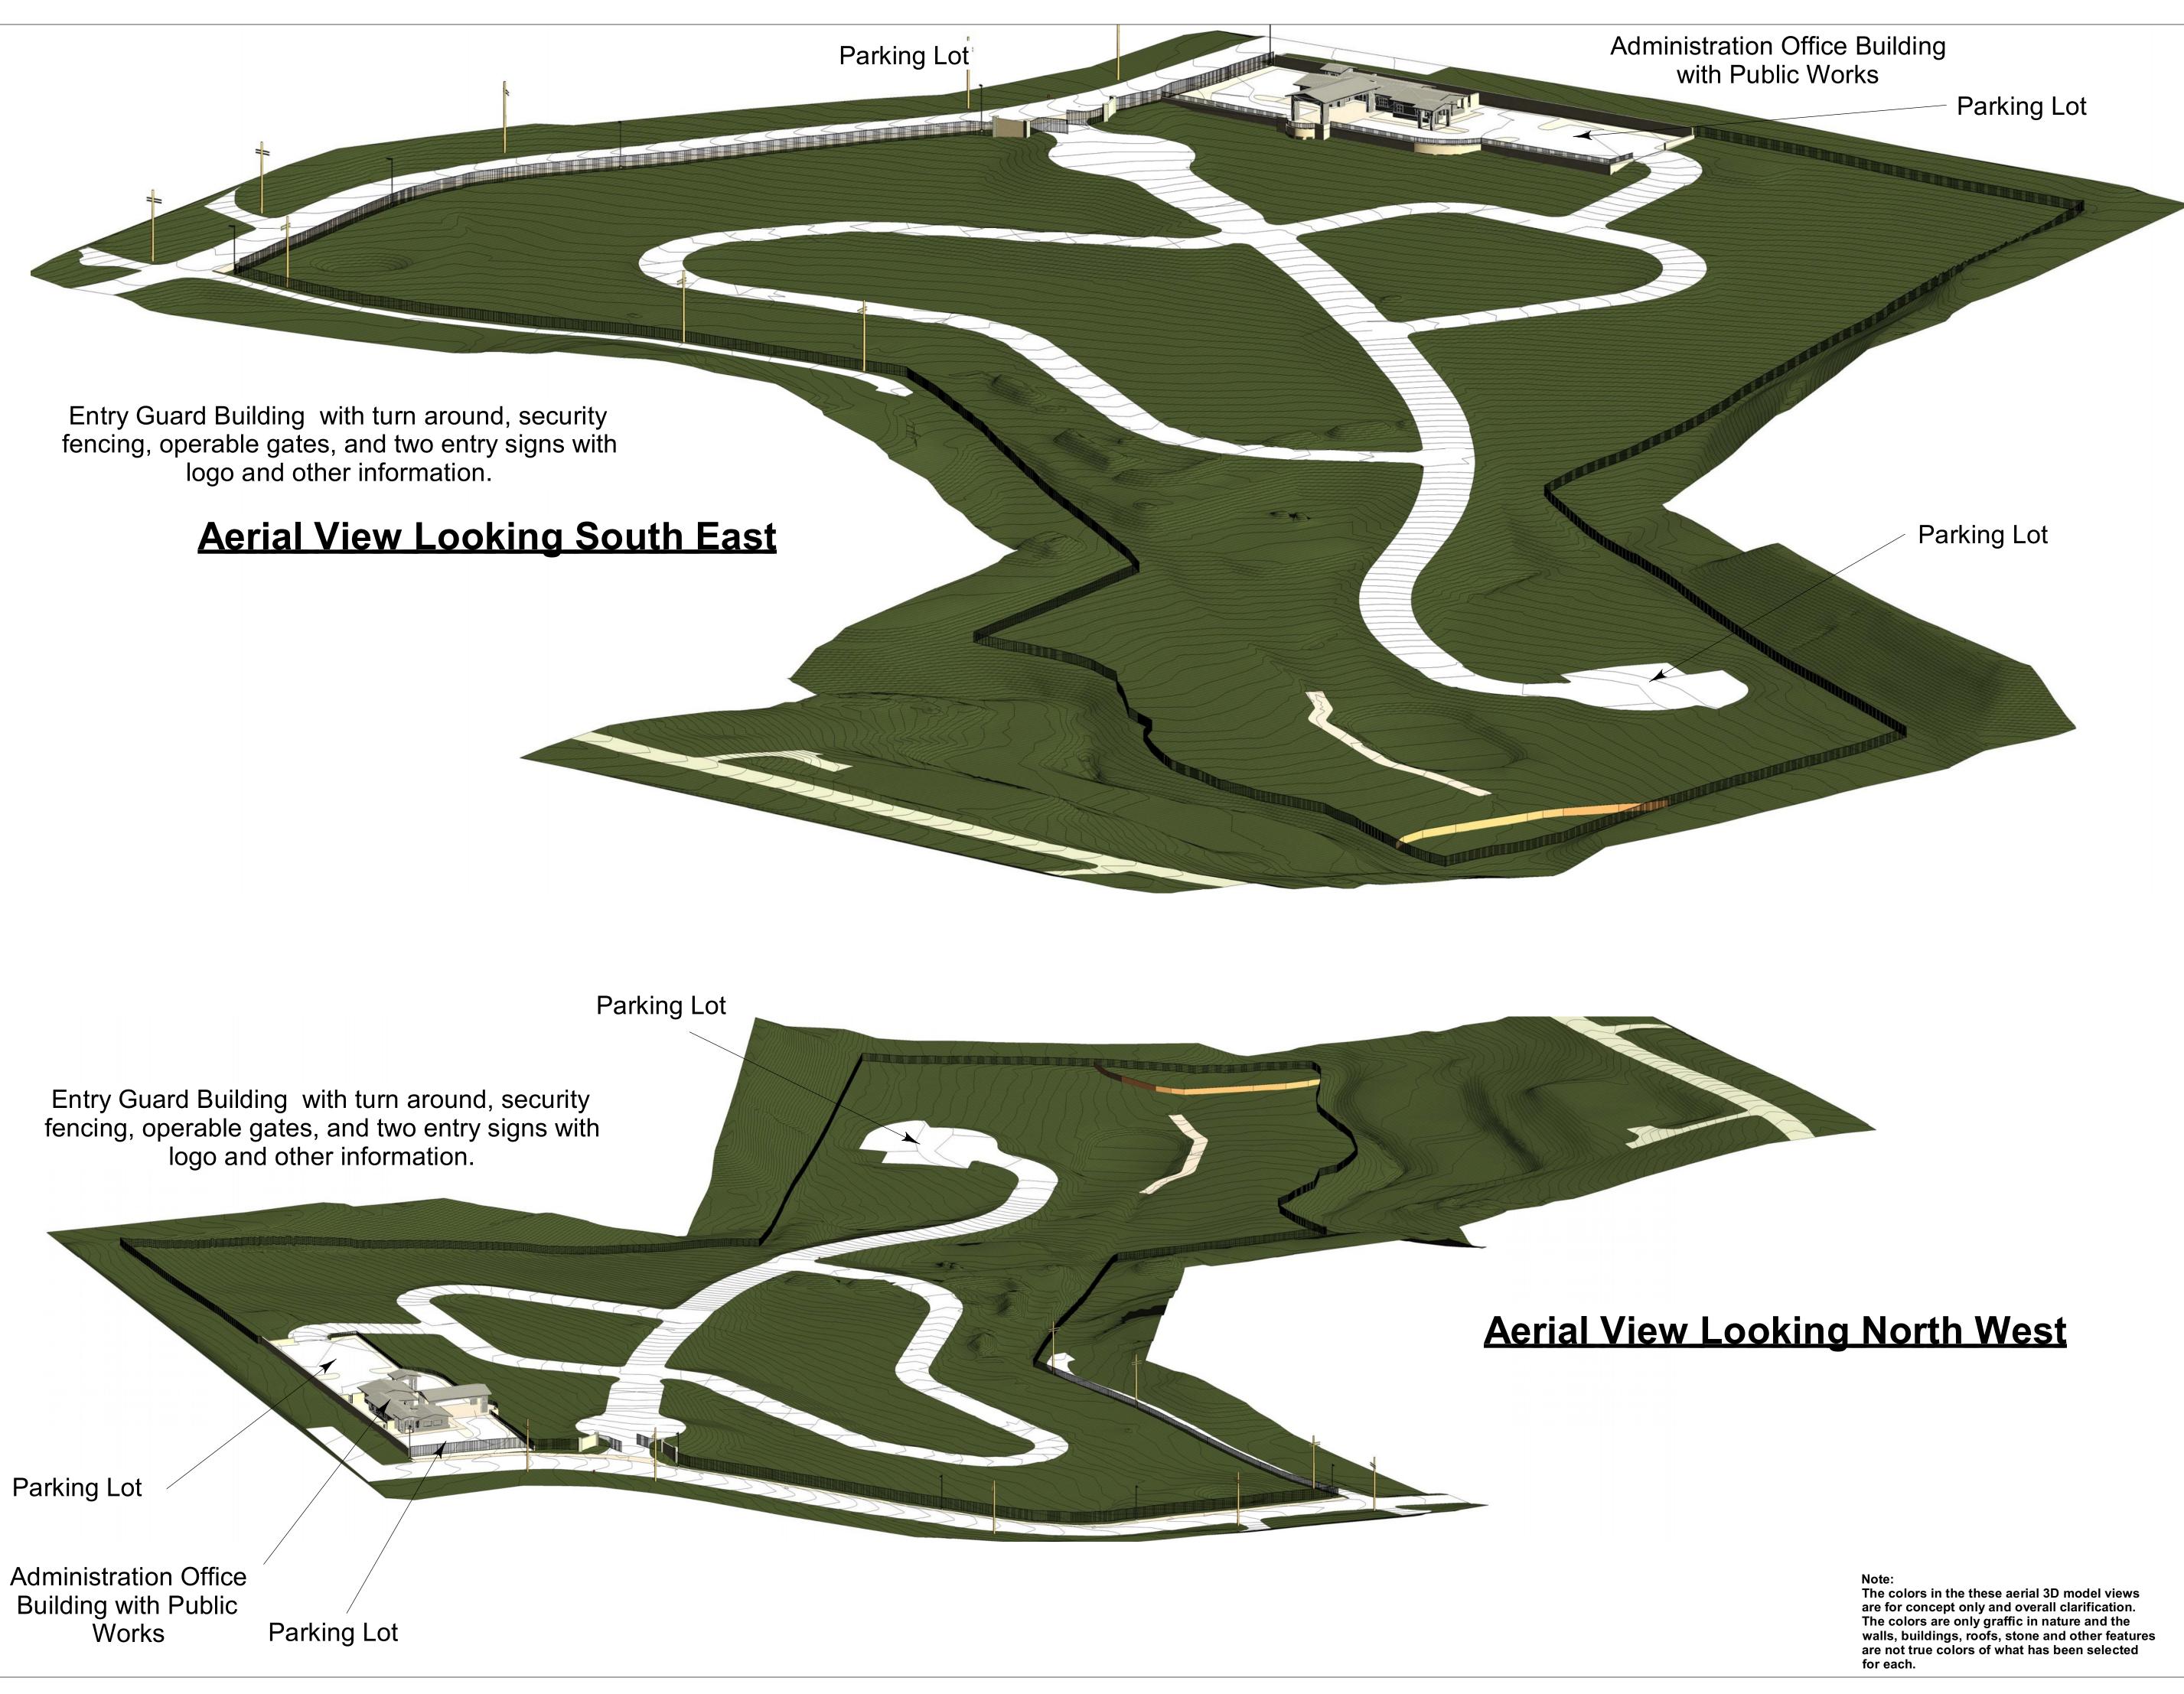

PROJECT NO.: DRAWING FILE: DRAWN BY:

CHECKED BY:

Good Shepherd **Catholic Cemetery** County of San Diego, Ca

**Aerial 3D Views** 

SHEET NO.:

**A2.0** 

Administrative Office & Parking 1"=20'

The colors in the these aerial 3D model views are for concept only and overall clarification. The colors are only graffic in nature and the walls, buildings, roofs, stone and other features are not true colors of what has been selected for each.

The colors in the these aerial 3D model views are for concept only and overall clarification. The colors are only graffic in nature and the walls, buildings, roofs, stone and other features are not true colors of what has been selected for each.