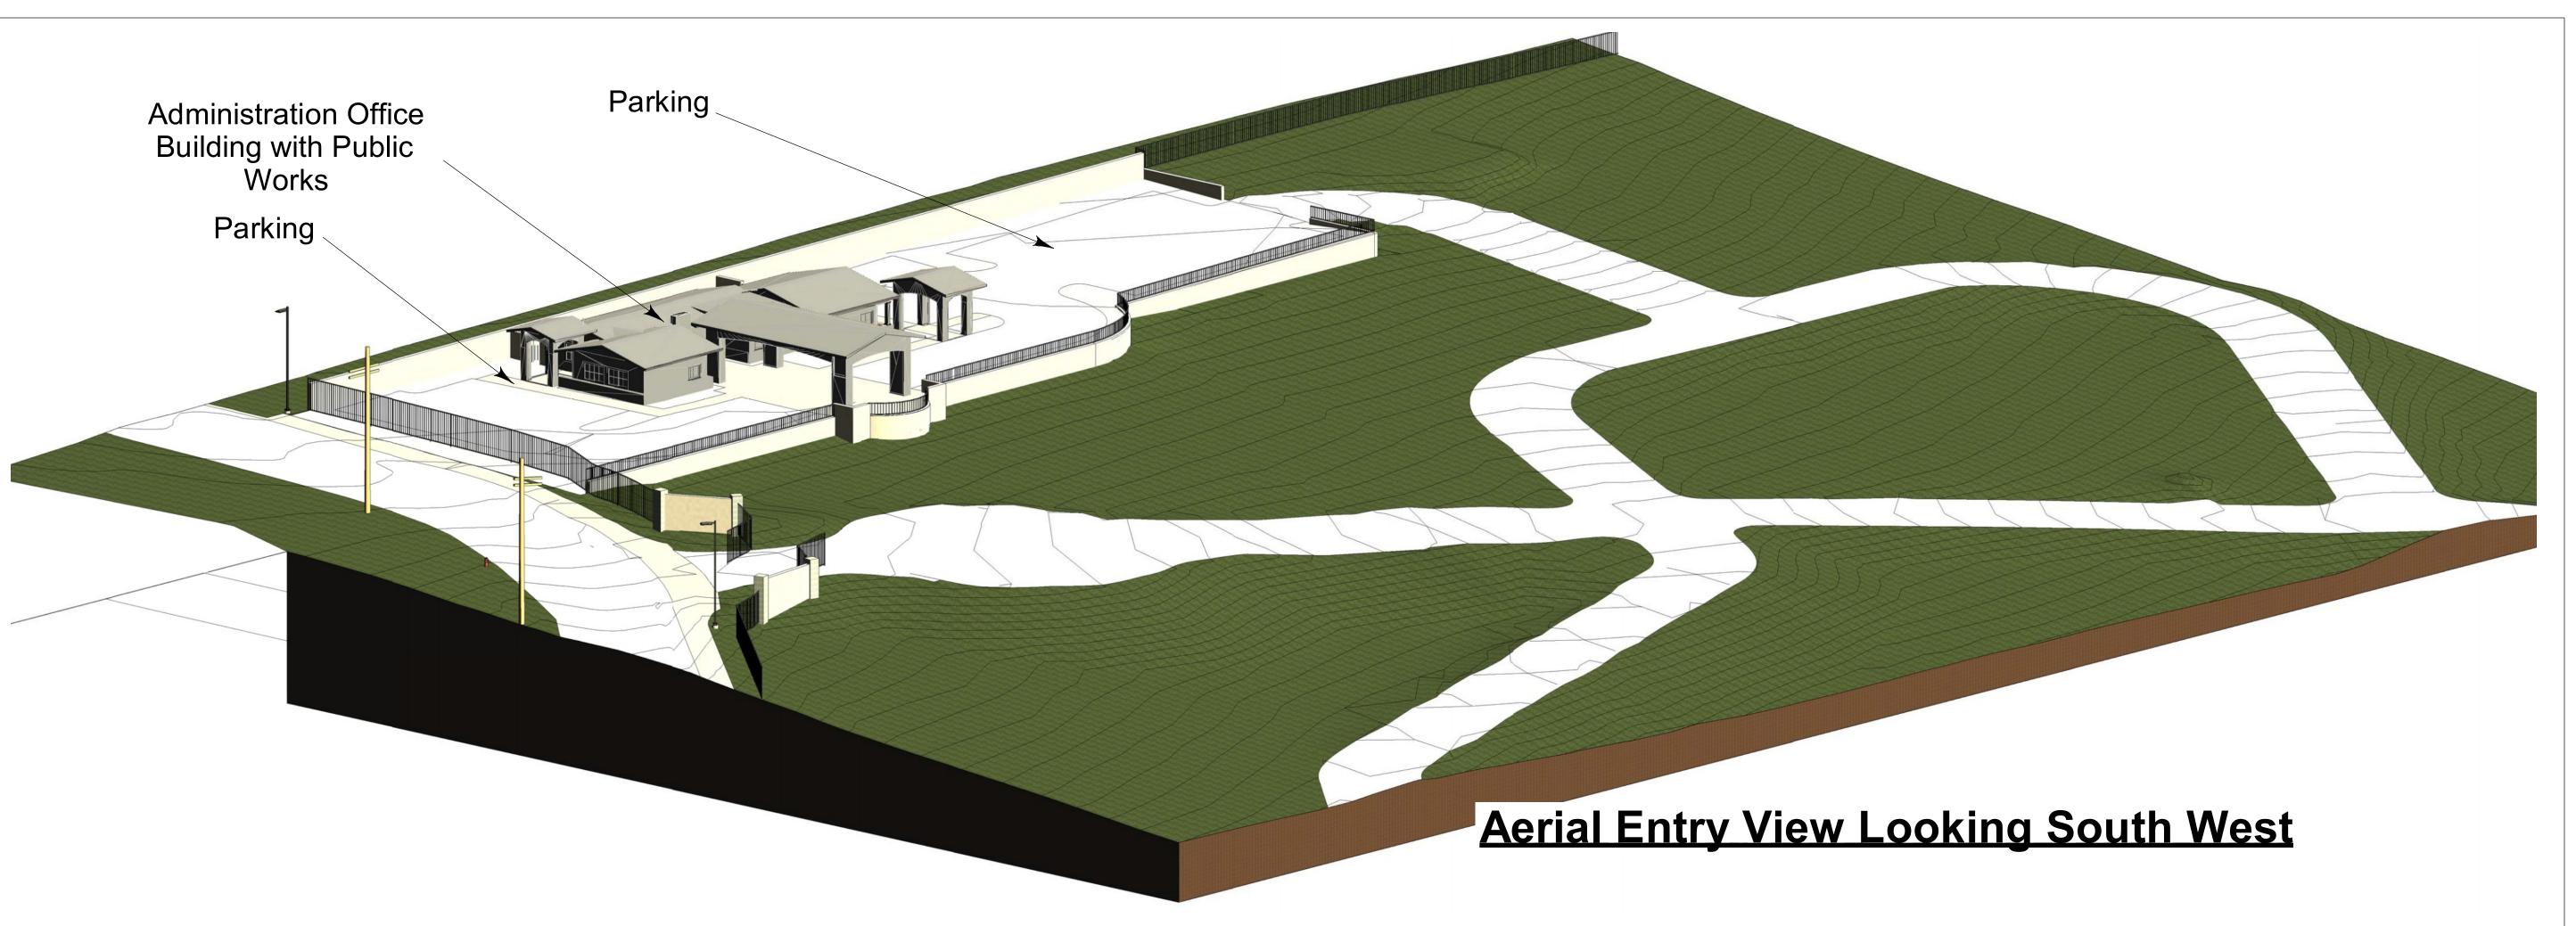

PROJECT NO.: DRAWING FILE: DRAWN BY:

CHECKED BY:

Good Shepherd **Catholic Cemetery County of San** Diego, Ca

**Admin Office Site** Plan & Aerial View

SHEET NO.:

A 3.0

COPYRIGHT 2020 Print Date: 11/16/2021r

Total Required: