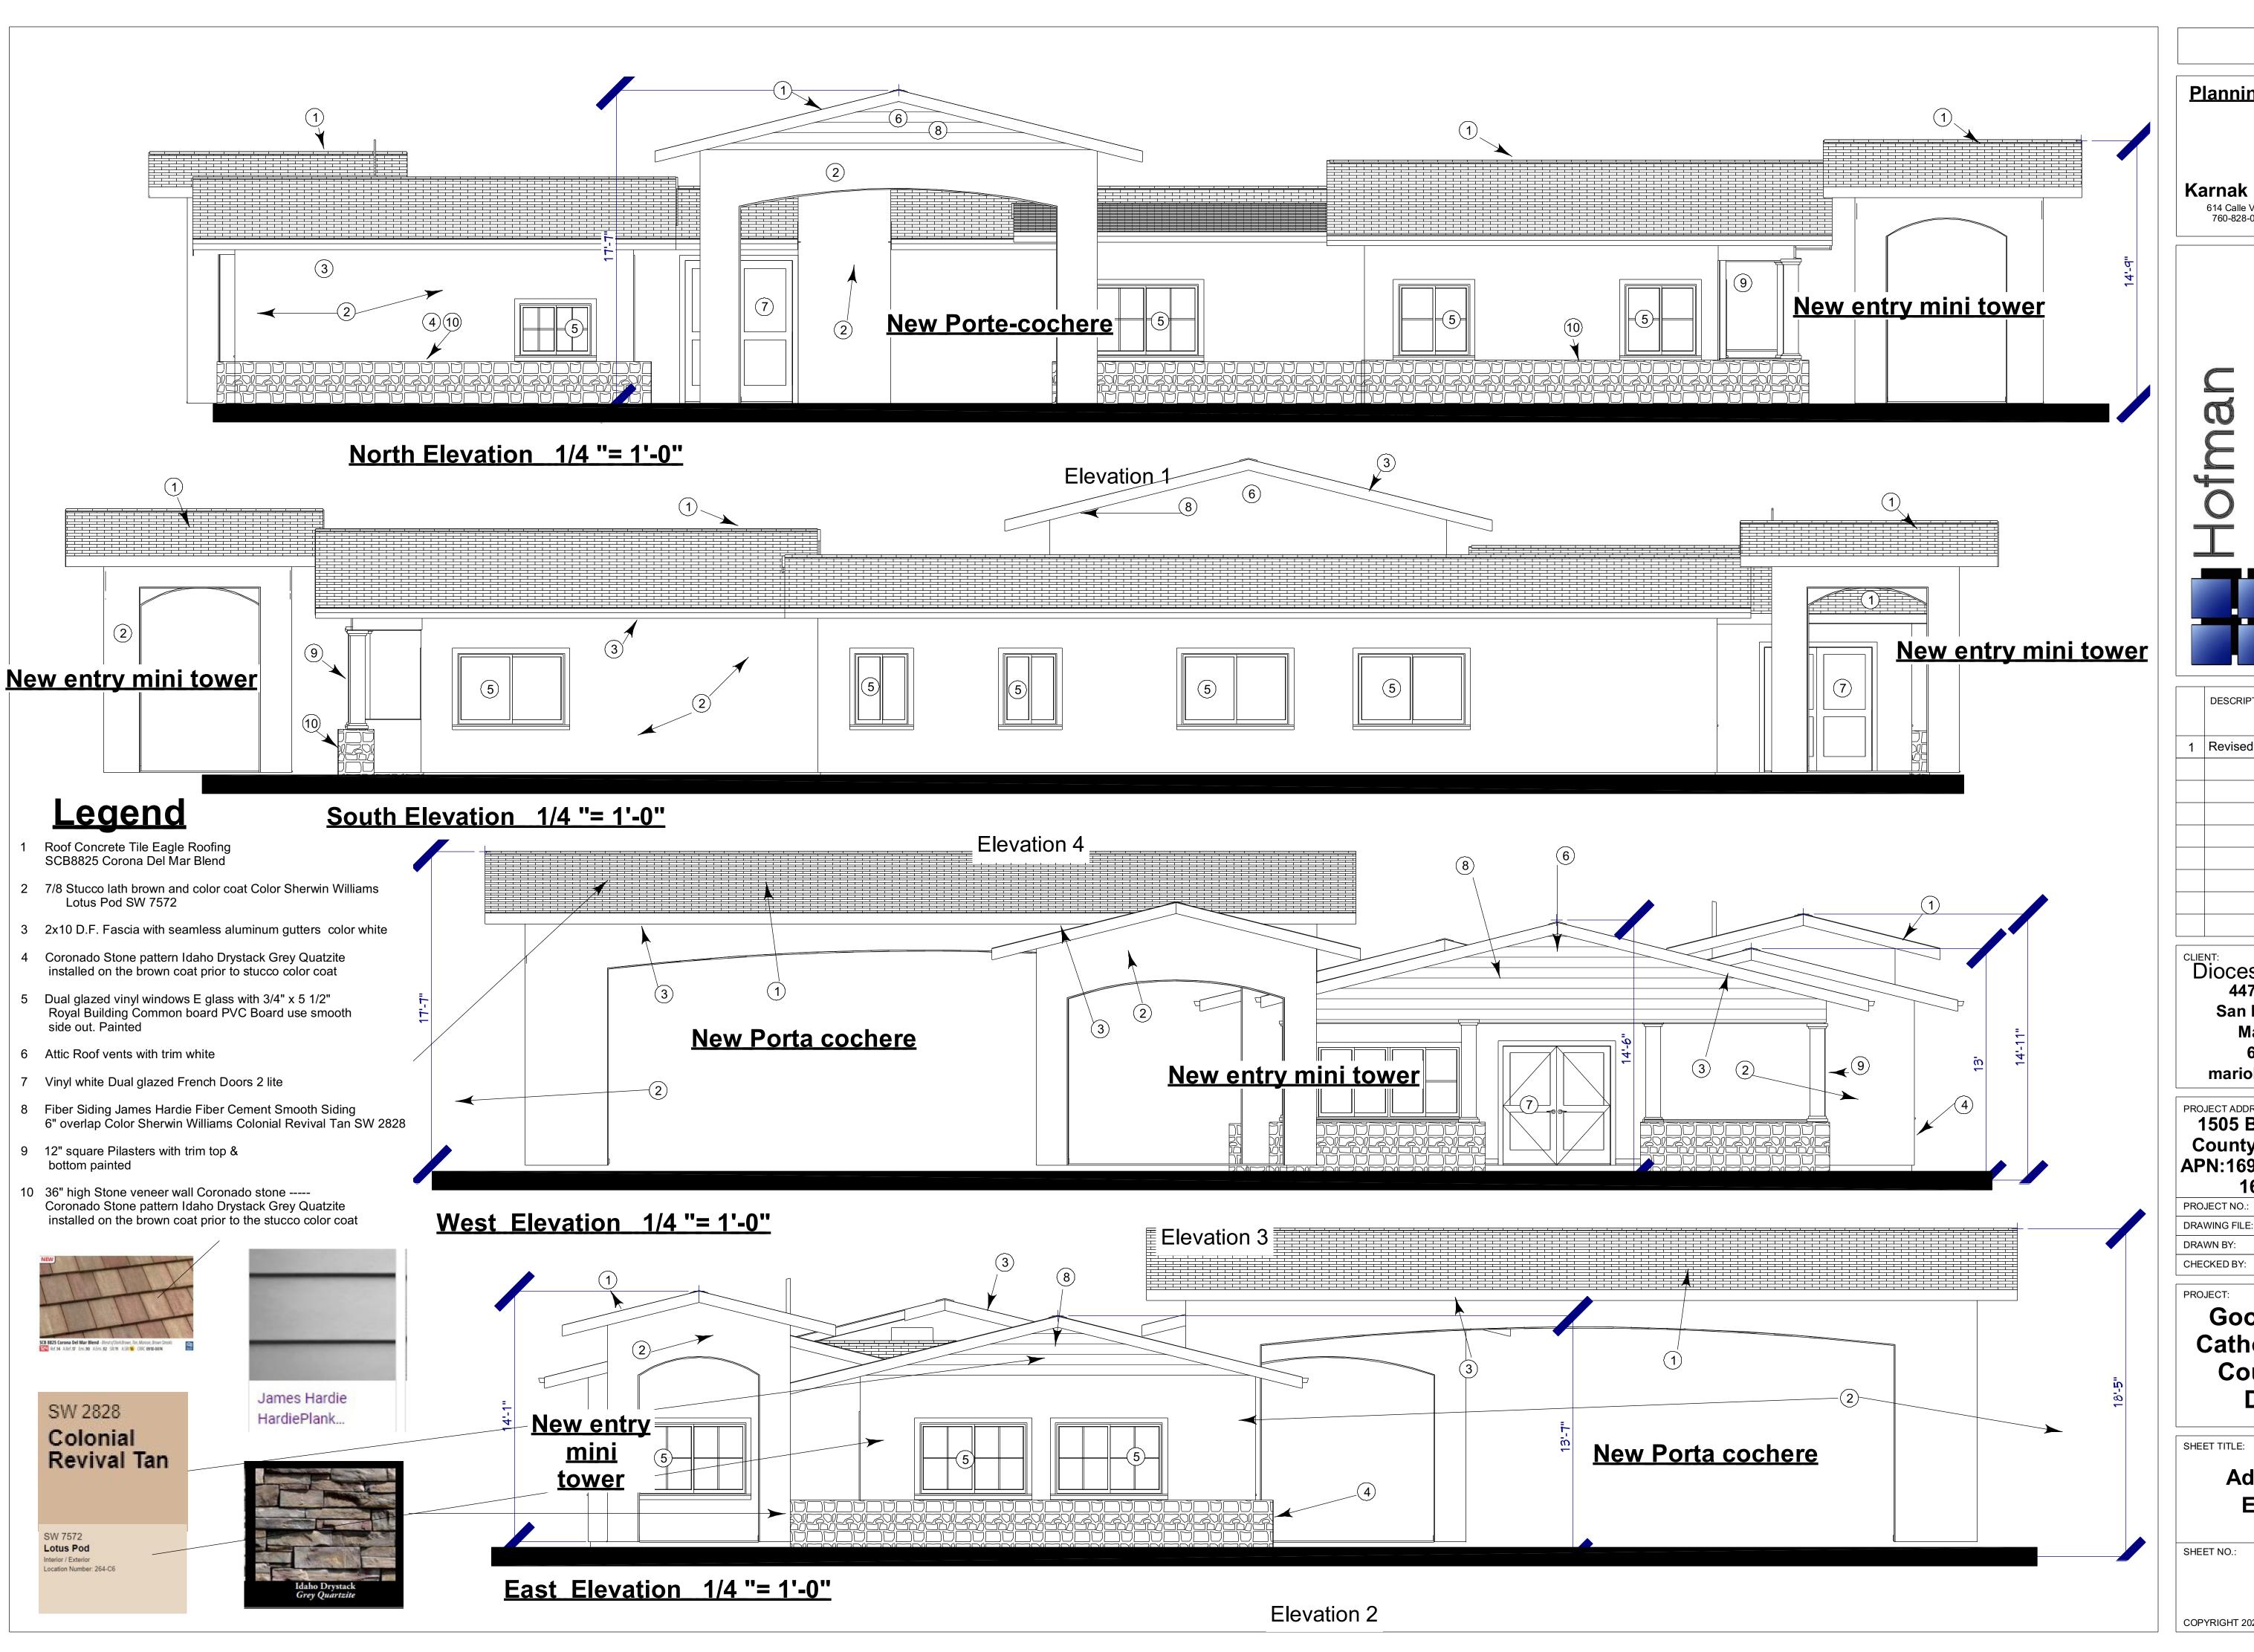

DRAWING FILE: DRAWN BY:

Good Shepherd **Catholic Cemetery County of San** Diego, Ca

SHEET TITLE:

Admin. Office **Elevations** 

SHEET NO.:

A 6.0

Interior / Exterior Location Number: 264-C6

Revival Tan

# **Legend**

- Roof Concrete Tile Eagle Roofing SCB8825 Corona Del Mar Blend
- 2 7/8 Stucco lath brown and color coat Color Sherwin Williams Lotus Pod SW 7572
- 3 2x10 D.F. Fascia with seamless aluminum gutters color white
- 4 Coronado Stone pattern Idaho Drystack Grey Quatzite installed on the brown coat prior to stucco color coat
- 5 Dual glazed vinyl windows E glass with 3/4" x 5 1/2" Royal Building Common board PVC Board use smooth side out. Painted
- 6 Attic Roof vents with trim
- 7 Vinyl white Dual glazed French Doors 2 lite
- 8 Fiber Siding James Hardie Fiber Cement Smooth Siding6" overlap Color Sherwin Williams Colonial Revival Tan SW 2828
- 9 12" square Pilasters with trim top & bottom painted
- 10 36" high Stone veneer wall Coronado stone ----Coronado Stone pattern Idaho Drystack Grey Quatzite installed on the brown coat prior to the stucco color coat