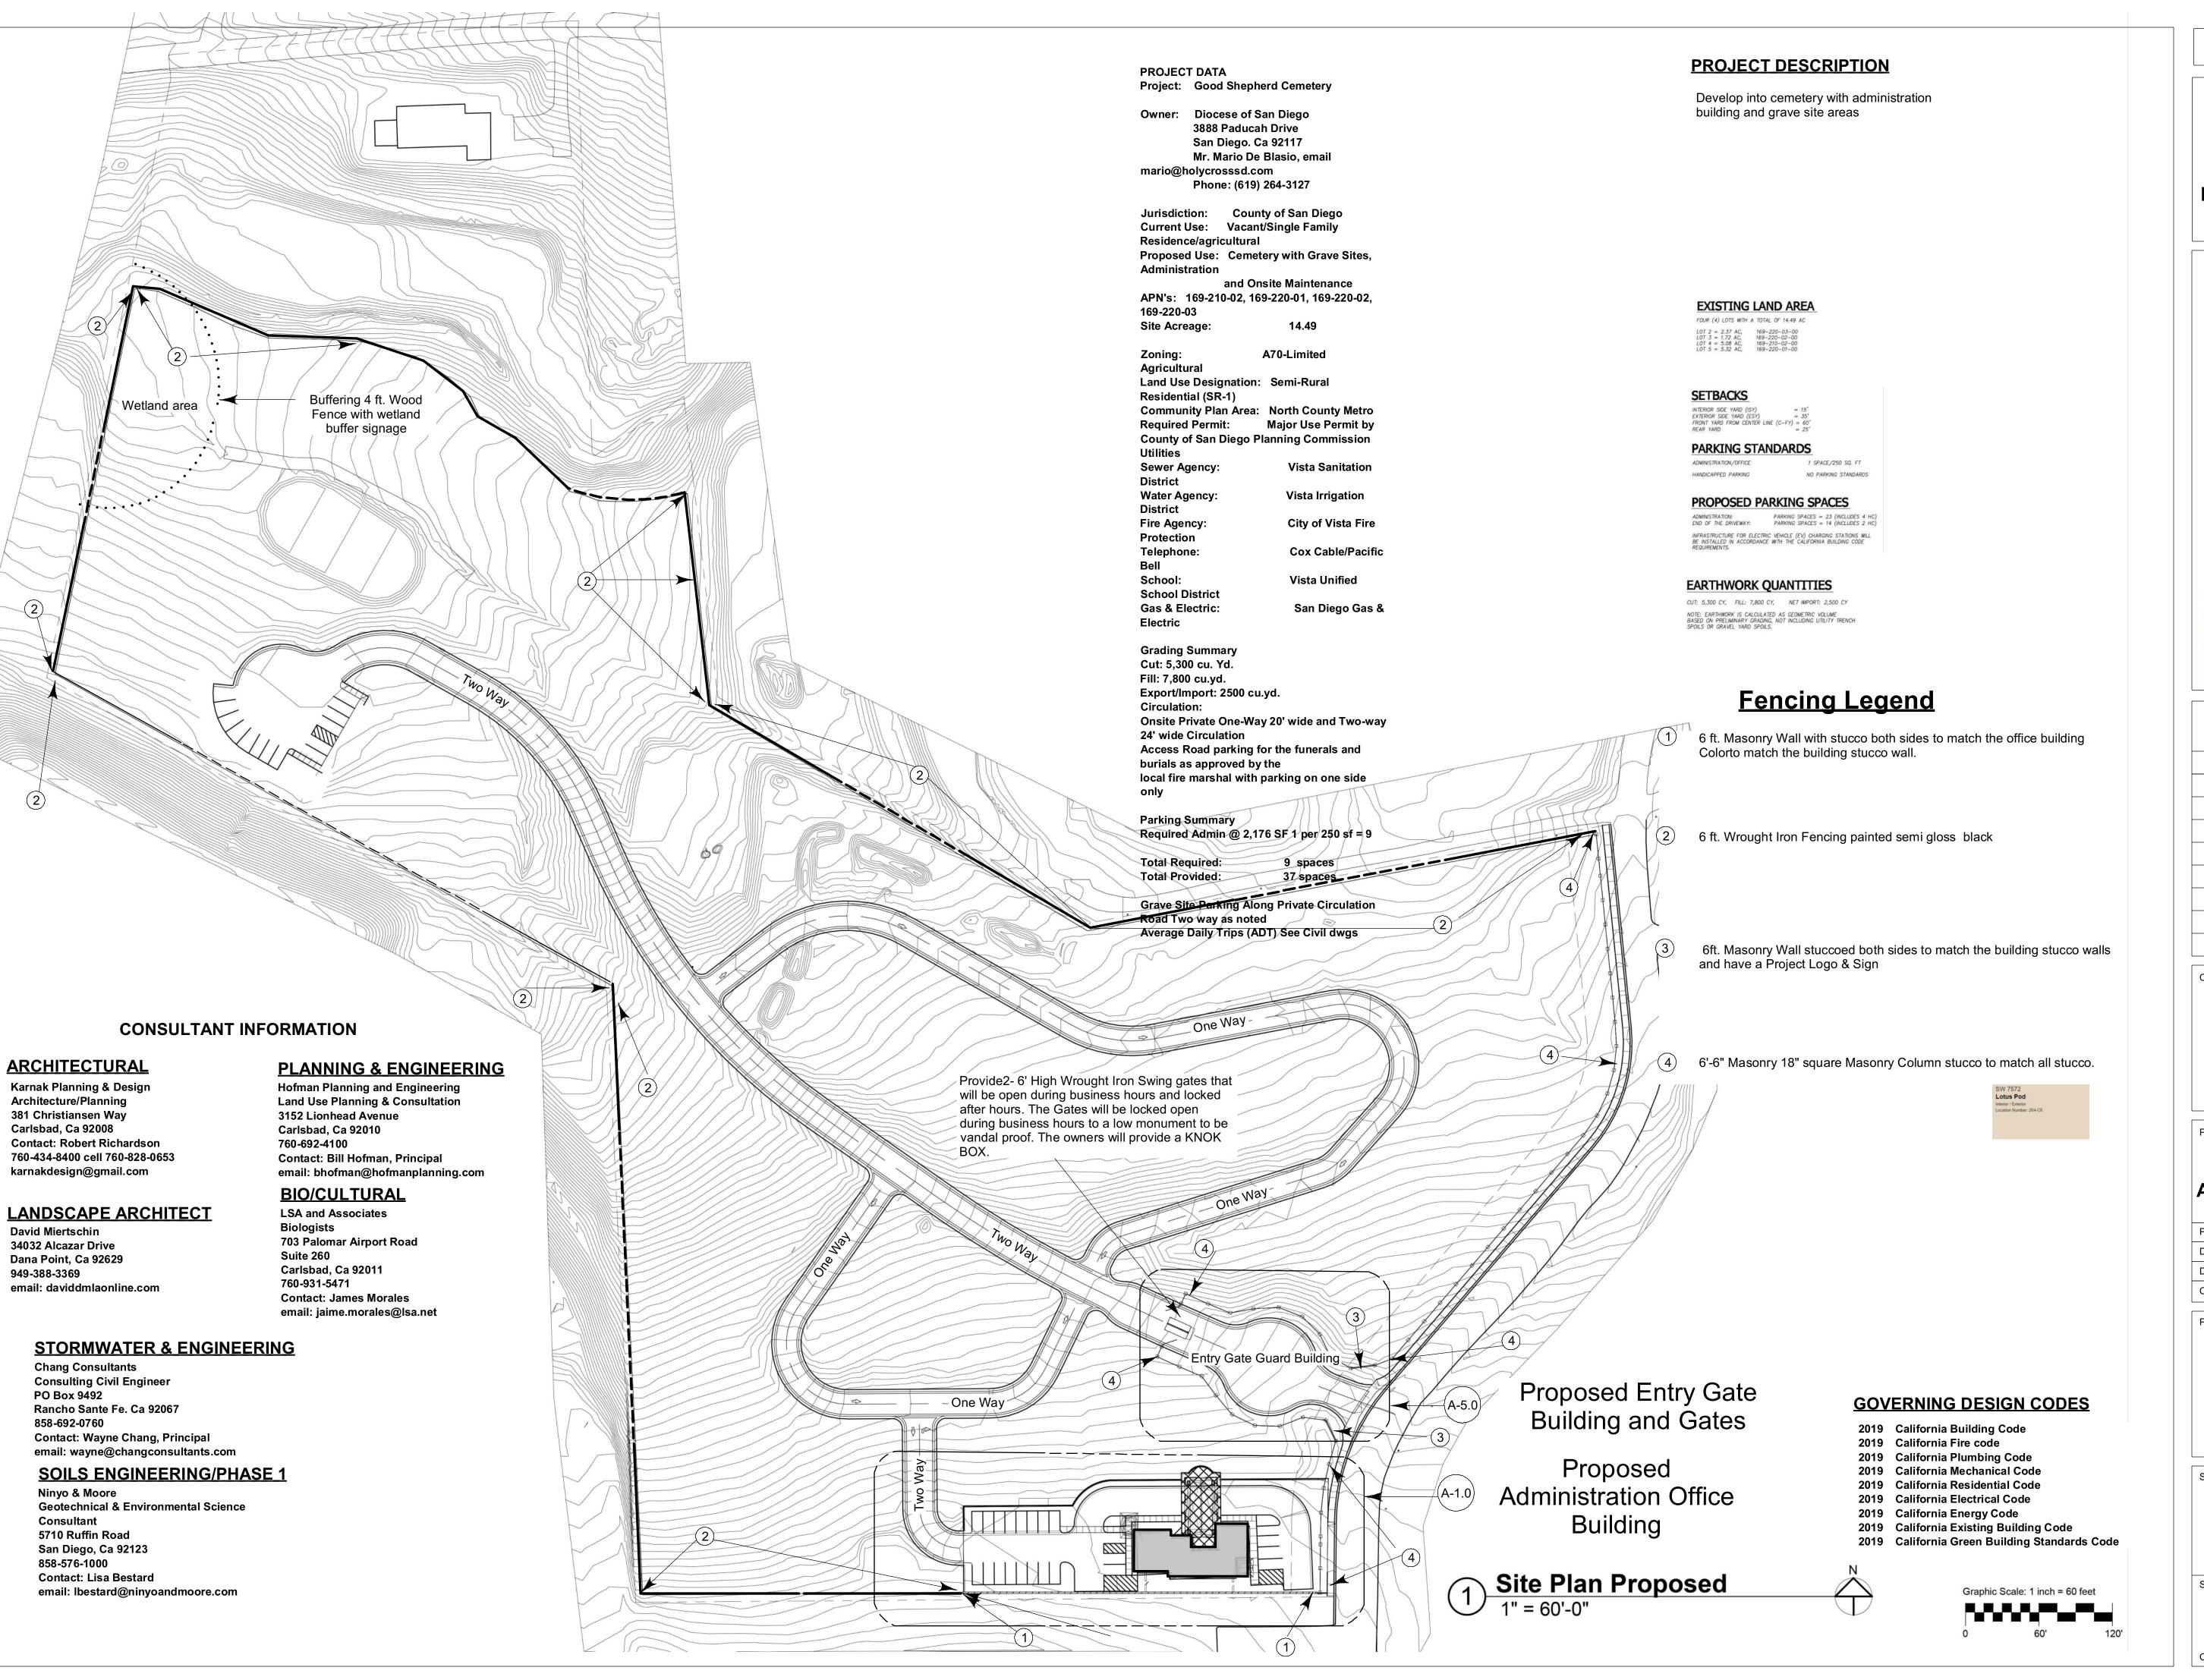

### PROJECT DESCRIPTION

Develop into cemetery with administration building and grave site areas

## PROJECT INFORMATION

PROJECT DATA

**RECORD ID: PDS2020-MUP-20-004 ENVIRONMENTAL LOG NO.: PDS2020-ER-20-PROJECT ADDRESS: 1505 BUENA VISTA** 

Owner: Diocese of San Diego 3888 Paducah Drive San Diego. Ca 92117 Mr. Mario De Blasio, email

Phone: (619) 264-3127

Current Use: Vacant/Single Family Residence/agricultural Proposed Use: Cemetery with Grave Sites,

and On site Maintenance APN's: 169-210-02, 169-220-01, 169-220-02,

Site Acreage:

A70-Limited Zoning:

Required Permit:

School: Vista Unified **School District** 

Electric **Grading Summary** Cut: 5,300 cu. Yd.

Fill: 7,800 cu.yd. Export/Import: 2500 cu.yd. Circulation: 24' wide Circulation

Access Road parking for the funerals and burials as approved by the local fire marshall with parking on one side

Required Admin @ 2,176 SF 1 per 250 sf = 9

Total Required: AREA Total Provided:

**SETBACKS** PARKING STANDARDS

# PROPOSED PARKING SPACES

INFRASTRUCTURE FOR ELECTRIC VEHICLE (EV) CHARGING STATIONS WILL BE INSTALLED IN ACCORDANCE WITH THE CALIFORNIA BUILDING CODE PER UNIPOSENTS

**EARTHWORK QUANTITIES** 

Good Shepherd Cemetery

Jurisdiction: County of San Diego

Administration

169-220-03

**Agricultural** Land Use Designation: Semi-Rural Residential (SR-1)

Community Plan Area: North County Metro Major Use Permit by **County of San Diego Planning Commission** 

Utilities Sewer Agency: **Vista Sanitation** District Water Agency: Vista Irrigation

District City of Vista Fire Fire Agency: **Protection** Cox Cable/Pacific Telephone:

Gas & Electric: San Diego Gas &

Onsite Private One-Way 20' wide and Two-way

Parking Summary

37 spaces

Grave Site Parking Along Private Circulation Road Two way as noted Average Daily Trips (ADT) See Civil dwgs

Planning & Architecture

Karnak Planning & Design 614 Calle Vicente, San Clemente, Ca 92673 760-828-0653 Karnakdesign@gmail.com

# **Legend**

- Roof Concrete Tile Eagle Roofing SCB8825 Corona Del Mar Blend
- 2 7/8 Stucco lath brown and color coat Color Sherwin Williams Lotus Pod SW 7572
- 3 2x10 D.F. Fascia with seamless aluminum gutters color white
- 4 Coronado Stone pattern Idaho Drystack Grey Quatzite installed on the brown coat prior to stucco color coat
- 5 Dual glazed vinyl windows E glass with 3/4" x 5 1/2" Royal Building Common board PVC Board use smooth side out. Painted
- 6 Attic Roof vents with trim
- 7 Vinyl white Dual glazed French Doors 2 lite
- 8 Fiber Siding James Hardie Fiber Cement Smooth Siding6" overlap Color Sherwin Williams Colonial Revival Tan SW 2828
- 9 12" square Pilasters with trim top & bottom painted
- 10 36" high Stone veneer wall Coronado stone ----Coronado Stone pattern Idaho Drystack Grey Quatzite installed on the brown coat prior to the stucco color coat