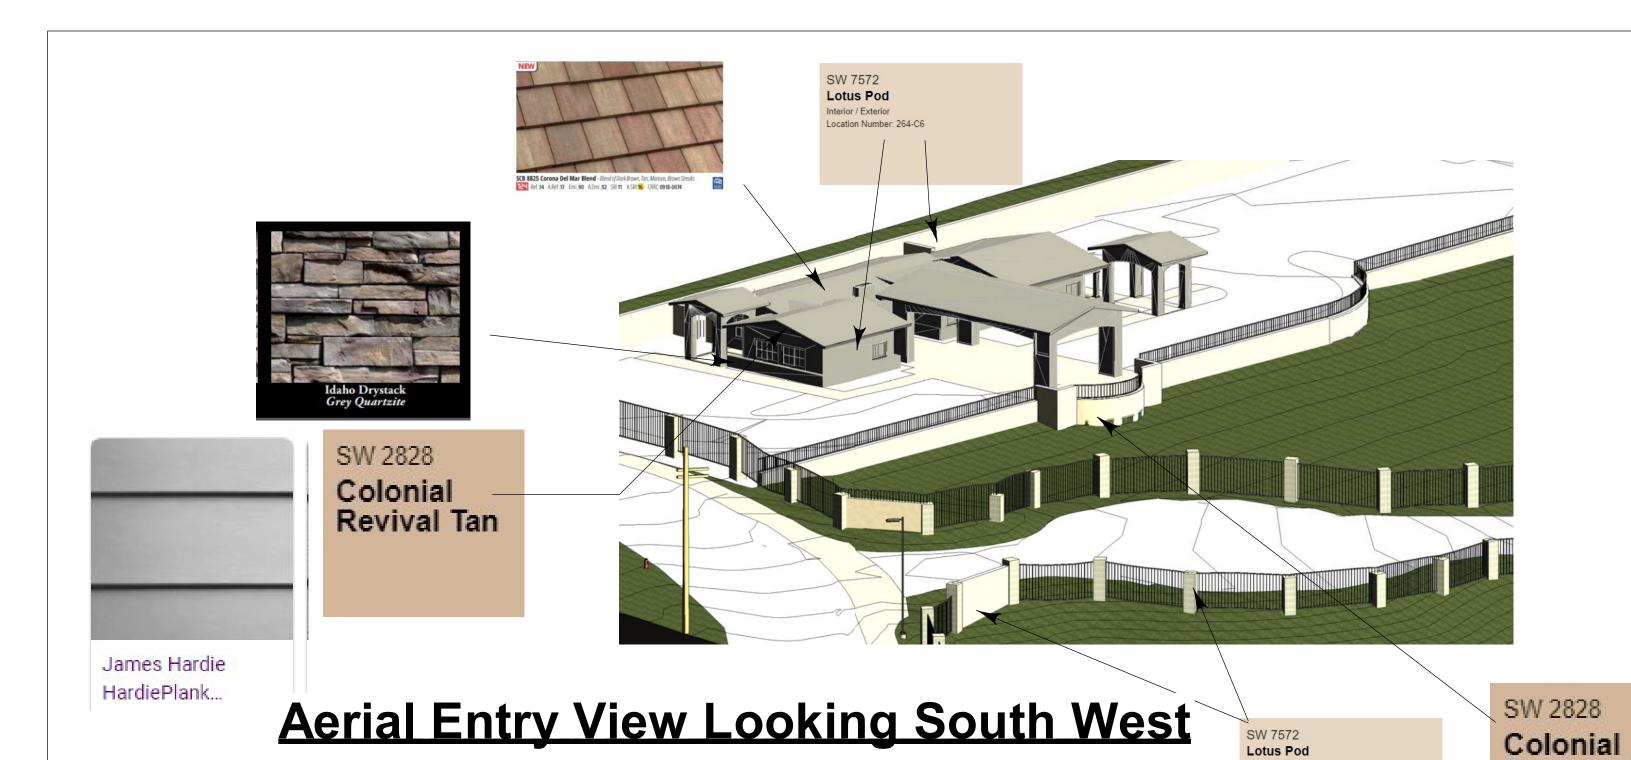

PROJECT NO.: DRAWING FILE: DRAWN BY:

CHECKED BY:

Good Shepherd **Catholic Cemetery** County of San Diego, Ca

**Aerial 3D Views** 

SHEET NO.:

**A2.0** 

Administrative Office & Parking 1"=20'

The colors in the these aerial 3D model views are for concept only and overall clarification. The colors are only graffic in nature and the walls, buildings, roofs, stone and other features are not true colors of what has been selected for each.

DRAWING FILE: DRAWN BY:

Good Shepherd **Catholic Cemetery County of San** Diego, Ca

SHEET TITLE:

Admin. Office **Elevations** 

SHEET NO.:

A 6.0

Interior / Exterior Location Number: 264-C6

Revival Tan

# **Legend**

- Roof Concrete Tile Eagle Roofing SCB8825 Corona Del Mar Blend
- 2 7/8 Stucco lath brown and color coat Color Sherwin Williams Lotus Pod SW 7572
- 3 2x10 D.F. Fascia with seamless aluminum gutters color white
- 4 Coronado Stone pattern Idaho Drystack Grey Quatzite installed on the brown coat prior to stucco color coat
- 5 Dual glazed vinyl windows E glass with 3/4" x 5 1/2" Royal Building Common board PVC Board use smooth side out. Painted
- 6 Attic Roof vents with trim
- 7 Vinyl white Dual glazed French Doors 2 lite
- 8 Fiber Siding James Hardie Fiber Cement Smooth Siding6" overlap Color Sherwin Williams Colonial Revival Tan SW 2828
- 9 12" square Pilasters with trim top & bottom painted
- 10 36" high Stone veneer wall Coronado stone ----Coronado Stone pattern Idaho Drystack Grey Quatzite installed on the brown coat prior to the stucco color coat

The colors in the these aerial 3D model views are for concept only and overall clarification. The colors are only graffic in nature and the walls, buildings, roofs, stone and other features are not true colors of what has been selected for each.