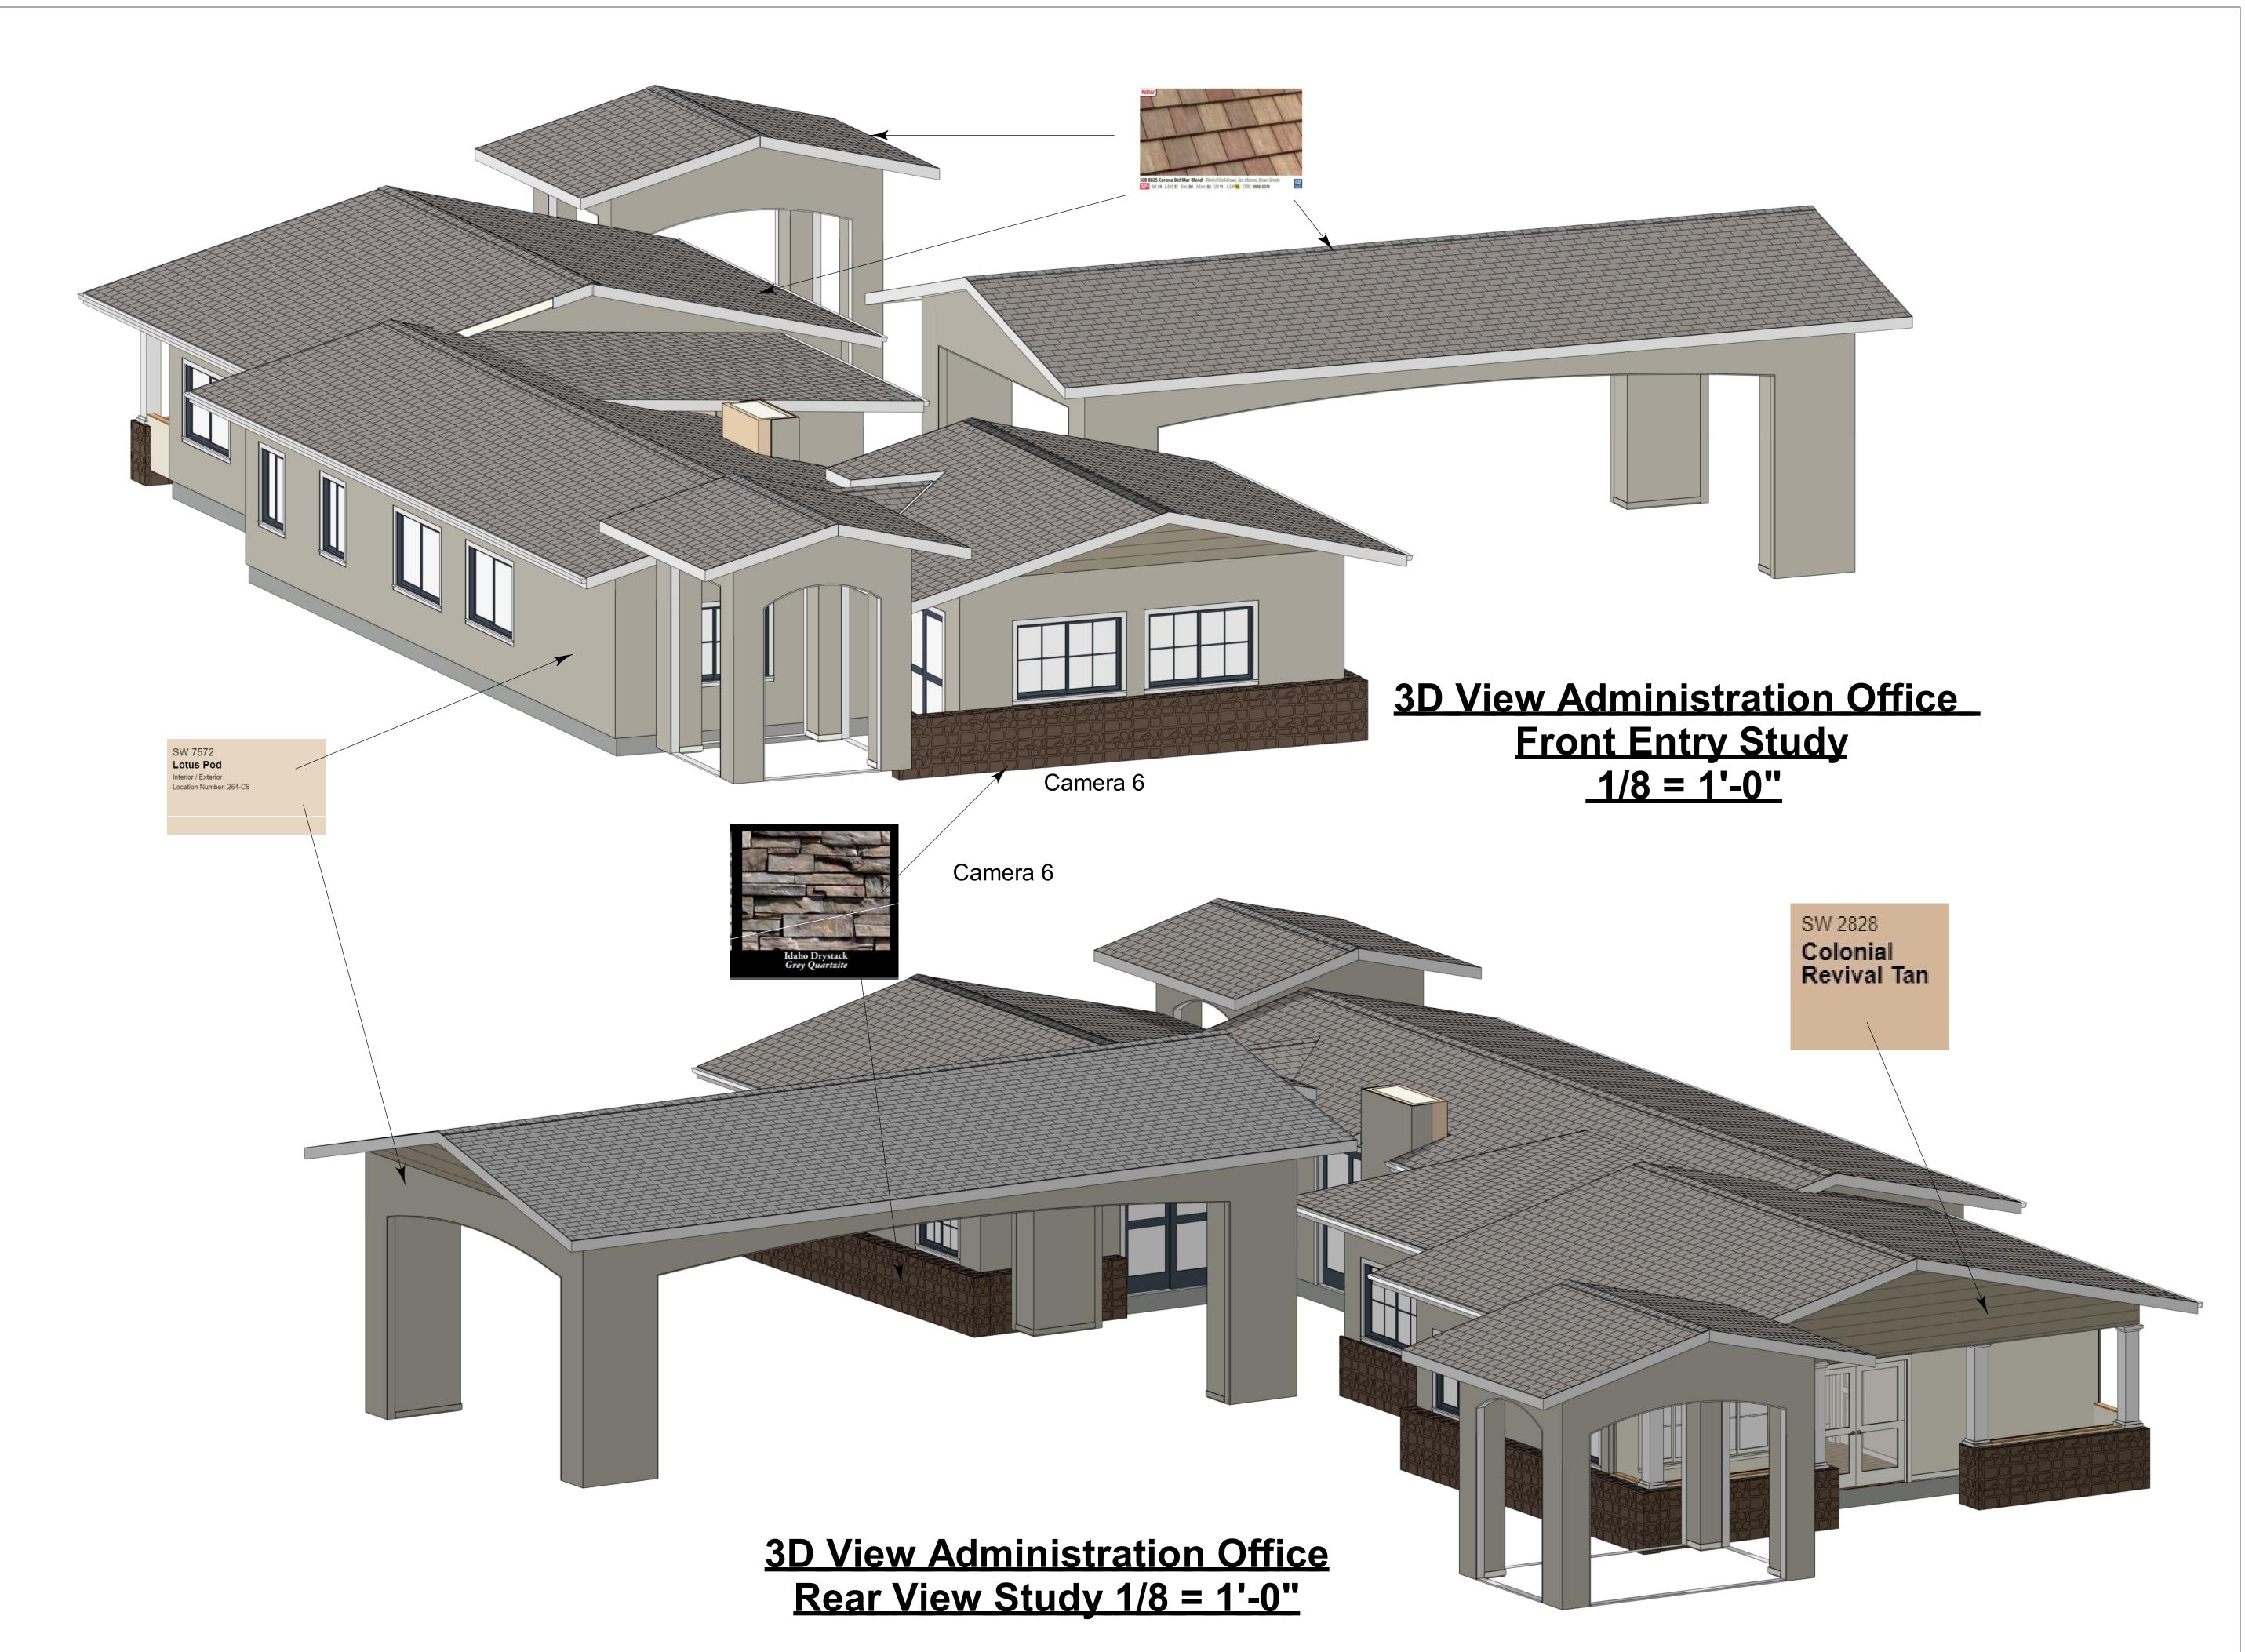

PROJECT NO.: DRAWING FILE: DRAWN BY:

CHECKED BY:

Good Shepherd **Catholic Cemetery** County of San Diego, Ca

**Aerial 3D Views** 

SHEET NO.:

**A2.0** 

Administrative Office & Parking 1"=20'

The colors in the these aerial 3D model views are for concept only and overall clarification. The colors are only graffic in nature and the walls, buildings, roofs, stone and other features are not true colors of what has been selected for each.

PROJECT NO.: DRAWING FILE: DRAWN BY:

CHECKED BY:

Good Shepherd **Catholic Cemetery** County of San Diego, Ca

**Admin Office Isometric views** 

SHEET NO.:

A 5.0

COPYRIGHT 2020 Print Date: 11/16/2021r

Planning & Architecture

The colors in the these aerial 3D model views are for concept only and overall clarification. The colors are only graffic in nature and the walls, buildings, roofs, stone and other features are not true colors of what has been selected for each.