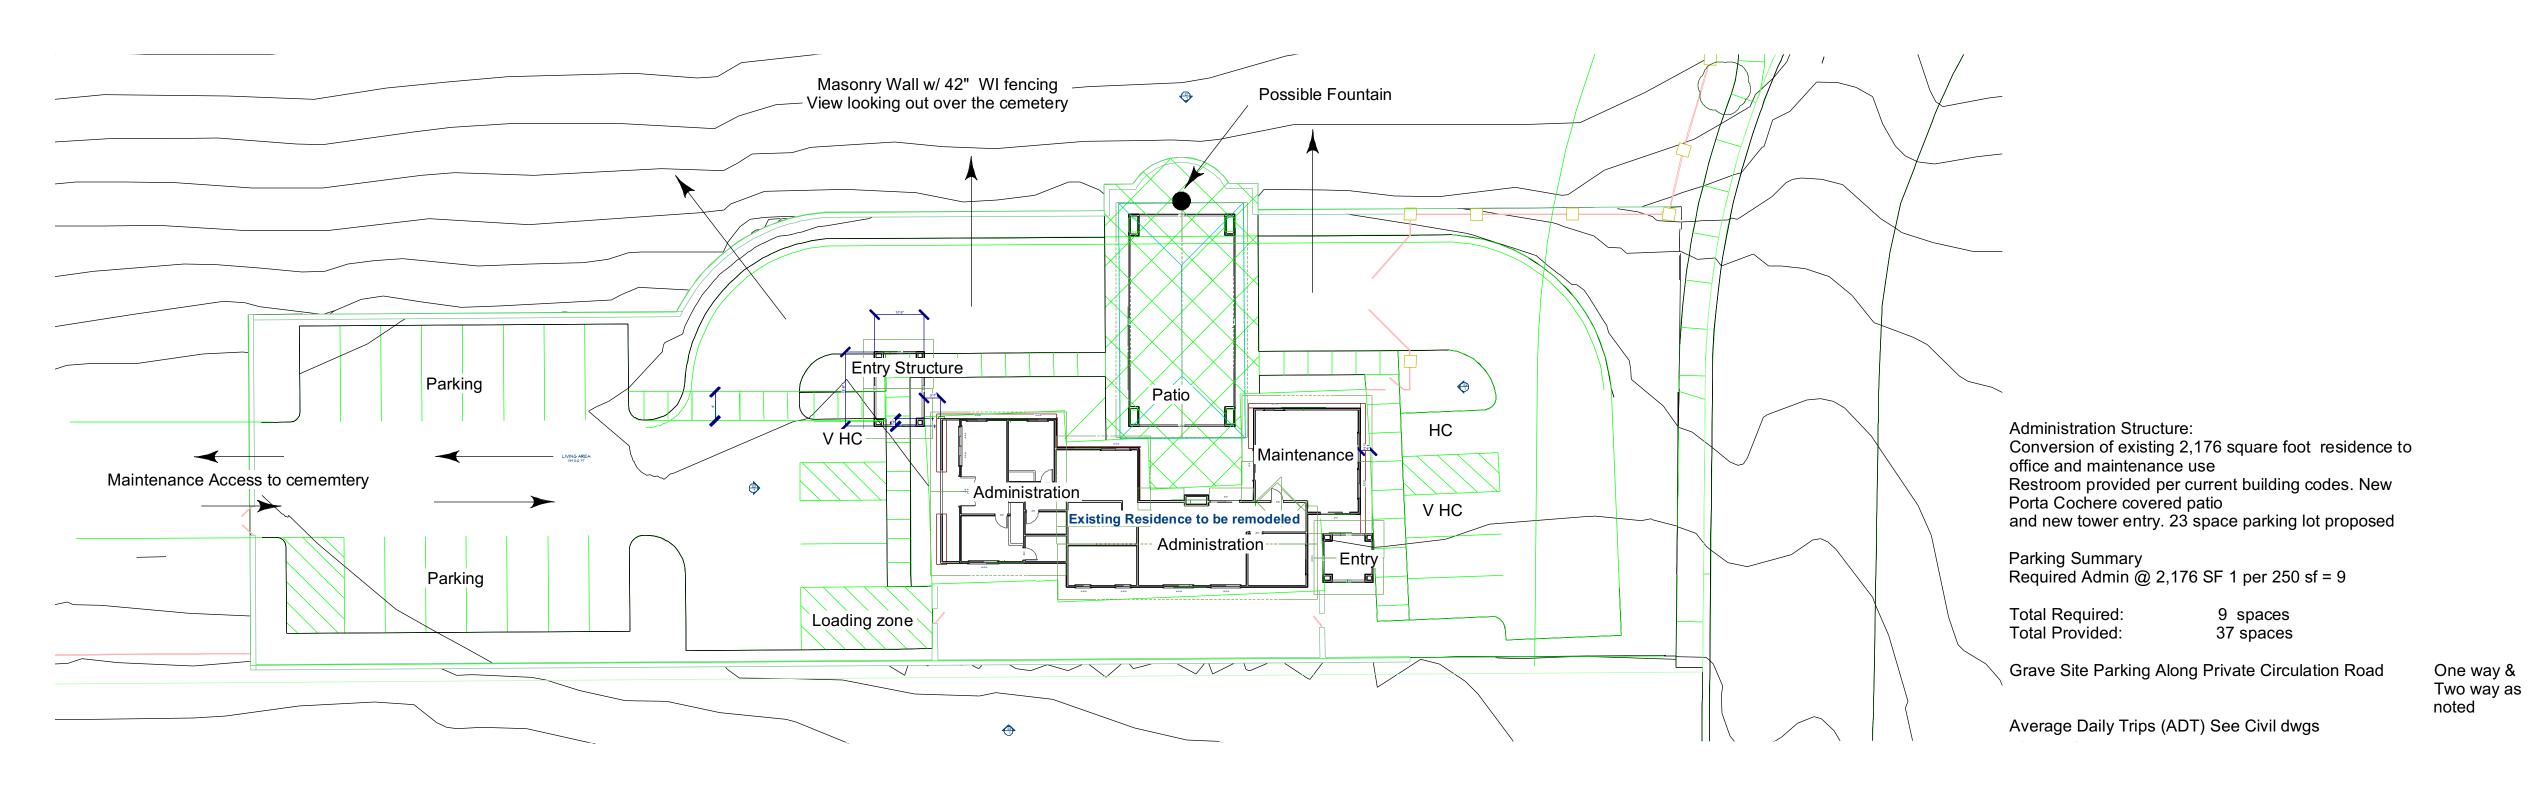

Required Admin @ 2,176 SF 1 per 250 sf = 9

Total Required: AREA Total Provided:

**SETBACKS** PARKING STANDARDS

# PROPOSED PARKING SPACES

INFRASTRUCTURE FOR ELECTRIC VEHICLE (EV) CHARGING STATIONS WILL BE INSTALLED IN ACCORDANCE WITH THE CALIFORNIA BUILDING CODE PER UNIPOSENTS

**EARTHWORK QUANTITIES** 

Good Shepherd Cemetery

Parking Summary

37 spaces

Grave Site Parking Along Private Circulation Road Two way as noted Average Daily Trips (ADT) See Civil dwgs

Planning & Architecture

Karnak Planning & Design 614 Calle Vicente, San Clemente, Ca 92673 760-828-0653 Karnakdesign@gmail.com

PROJECT NO.: DRAWING FILE: DRAWN BY:

CHECKED BY:

Good Shepherd **Catholic Cemetery County of San** Diego, Ca

**Admin Office Site** Plan & Aerial View

SHEET NO.:

A 3.0

COPYRIGHT 2020 Print Date: 11/16/2021r

Total Required:

**Total Provided:** 

Planning & Architecture

Karnak Planning & Design

614 Calle Vicente, San Clemente, Ca 92673 760-828-0653 Karnakdesign@gmail.com

| 1 Revised Layout (phasing) 3-15-24 |  |   |                          |         |
|------------------------------------|--|---|--------------------------|---------|
| 1 Revised Layout (phasing) 3-15-24 |  |   | DESCRIPTION              | DATE    |
|                                    |  | 1 | Revised Layout (phasing) | 3-15-24 |
|                                    |  |   |                          |         |
|                                    |  |   |                          |         |
|                                    |  |   |                          |         |
|                                    |  |   |                          |         |
|                                    |  |   |                          |         |
|                                    |  |   |                          |         |
|                                    |  |   |                          |         |
|                                    |  |   |                          |         |