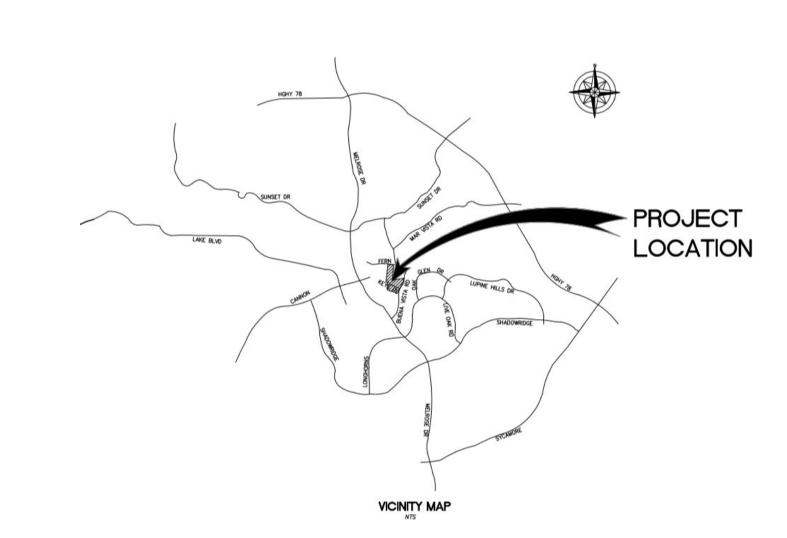

# Good Shepherd Catholic Cemetery County of San Diego, Ca

Project Number: PDS2020-MUP-20-<u>004</u>

CONSULTANT INFORMATION

**PLANNING & ENGINEERING** 

Hofman Planning and Engineering

Contact: Bill Hofman, Principal

email: bhofman@hofmanplanning.com

3152 Lionhead Avenue

**BIO/CULTURAL** 

703 Palomar Airport Road

**Contact: James Morales** 

email: jaime.morales@lsa.net

LSA and Associates

Carlsbad, Ca 92011

760-931-5471

Carlsbad, Ca 92010

760-692-4100

**Biologists** 

Suite 260

Land Use Planning & Consultation



**ARCHITECTURAL** 

Karnak Planning & Design

**Contact: Robert Richardson** 

karnakdesign@gmail.com

760-434-8400 cell 760-828-0653

email: david@dmlaonline.com

Architecture/Planning

381 Christiansen Way

Carlsbad, Ca 92008

**David Miertschin** 

949-388-3369

34032 Alcazar Drive

Dana Point, Ca 92629

2019 California Green Building Standards Code LANDSCAPE ARCHITECT

**GOVERNING DESIGN CODES** 

2019 California Building Code

2019 California Plumbing Code

2019 California Mechanical Code

2019 California Residential Code

2019 California Existing Building Code

2019 California Electrical Code

2019 California Energy Code

2019 California Fire code

### PROJECT DESCRIPTION

Develop into cemetery with administration building and grave site areas

# **SHEET INDEX**

## **Architectural