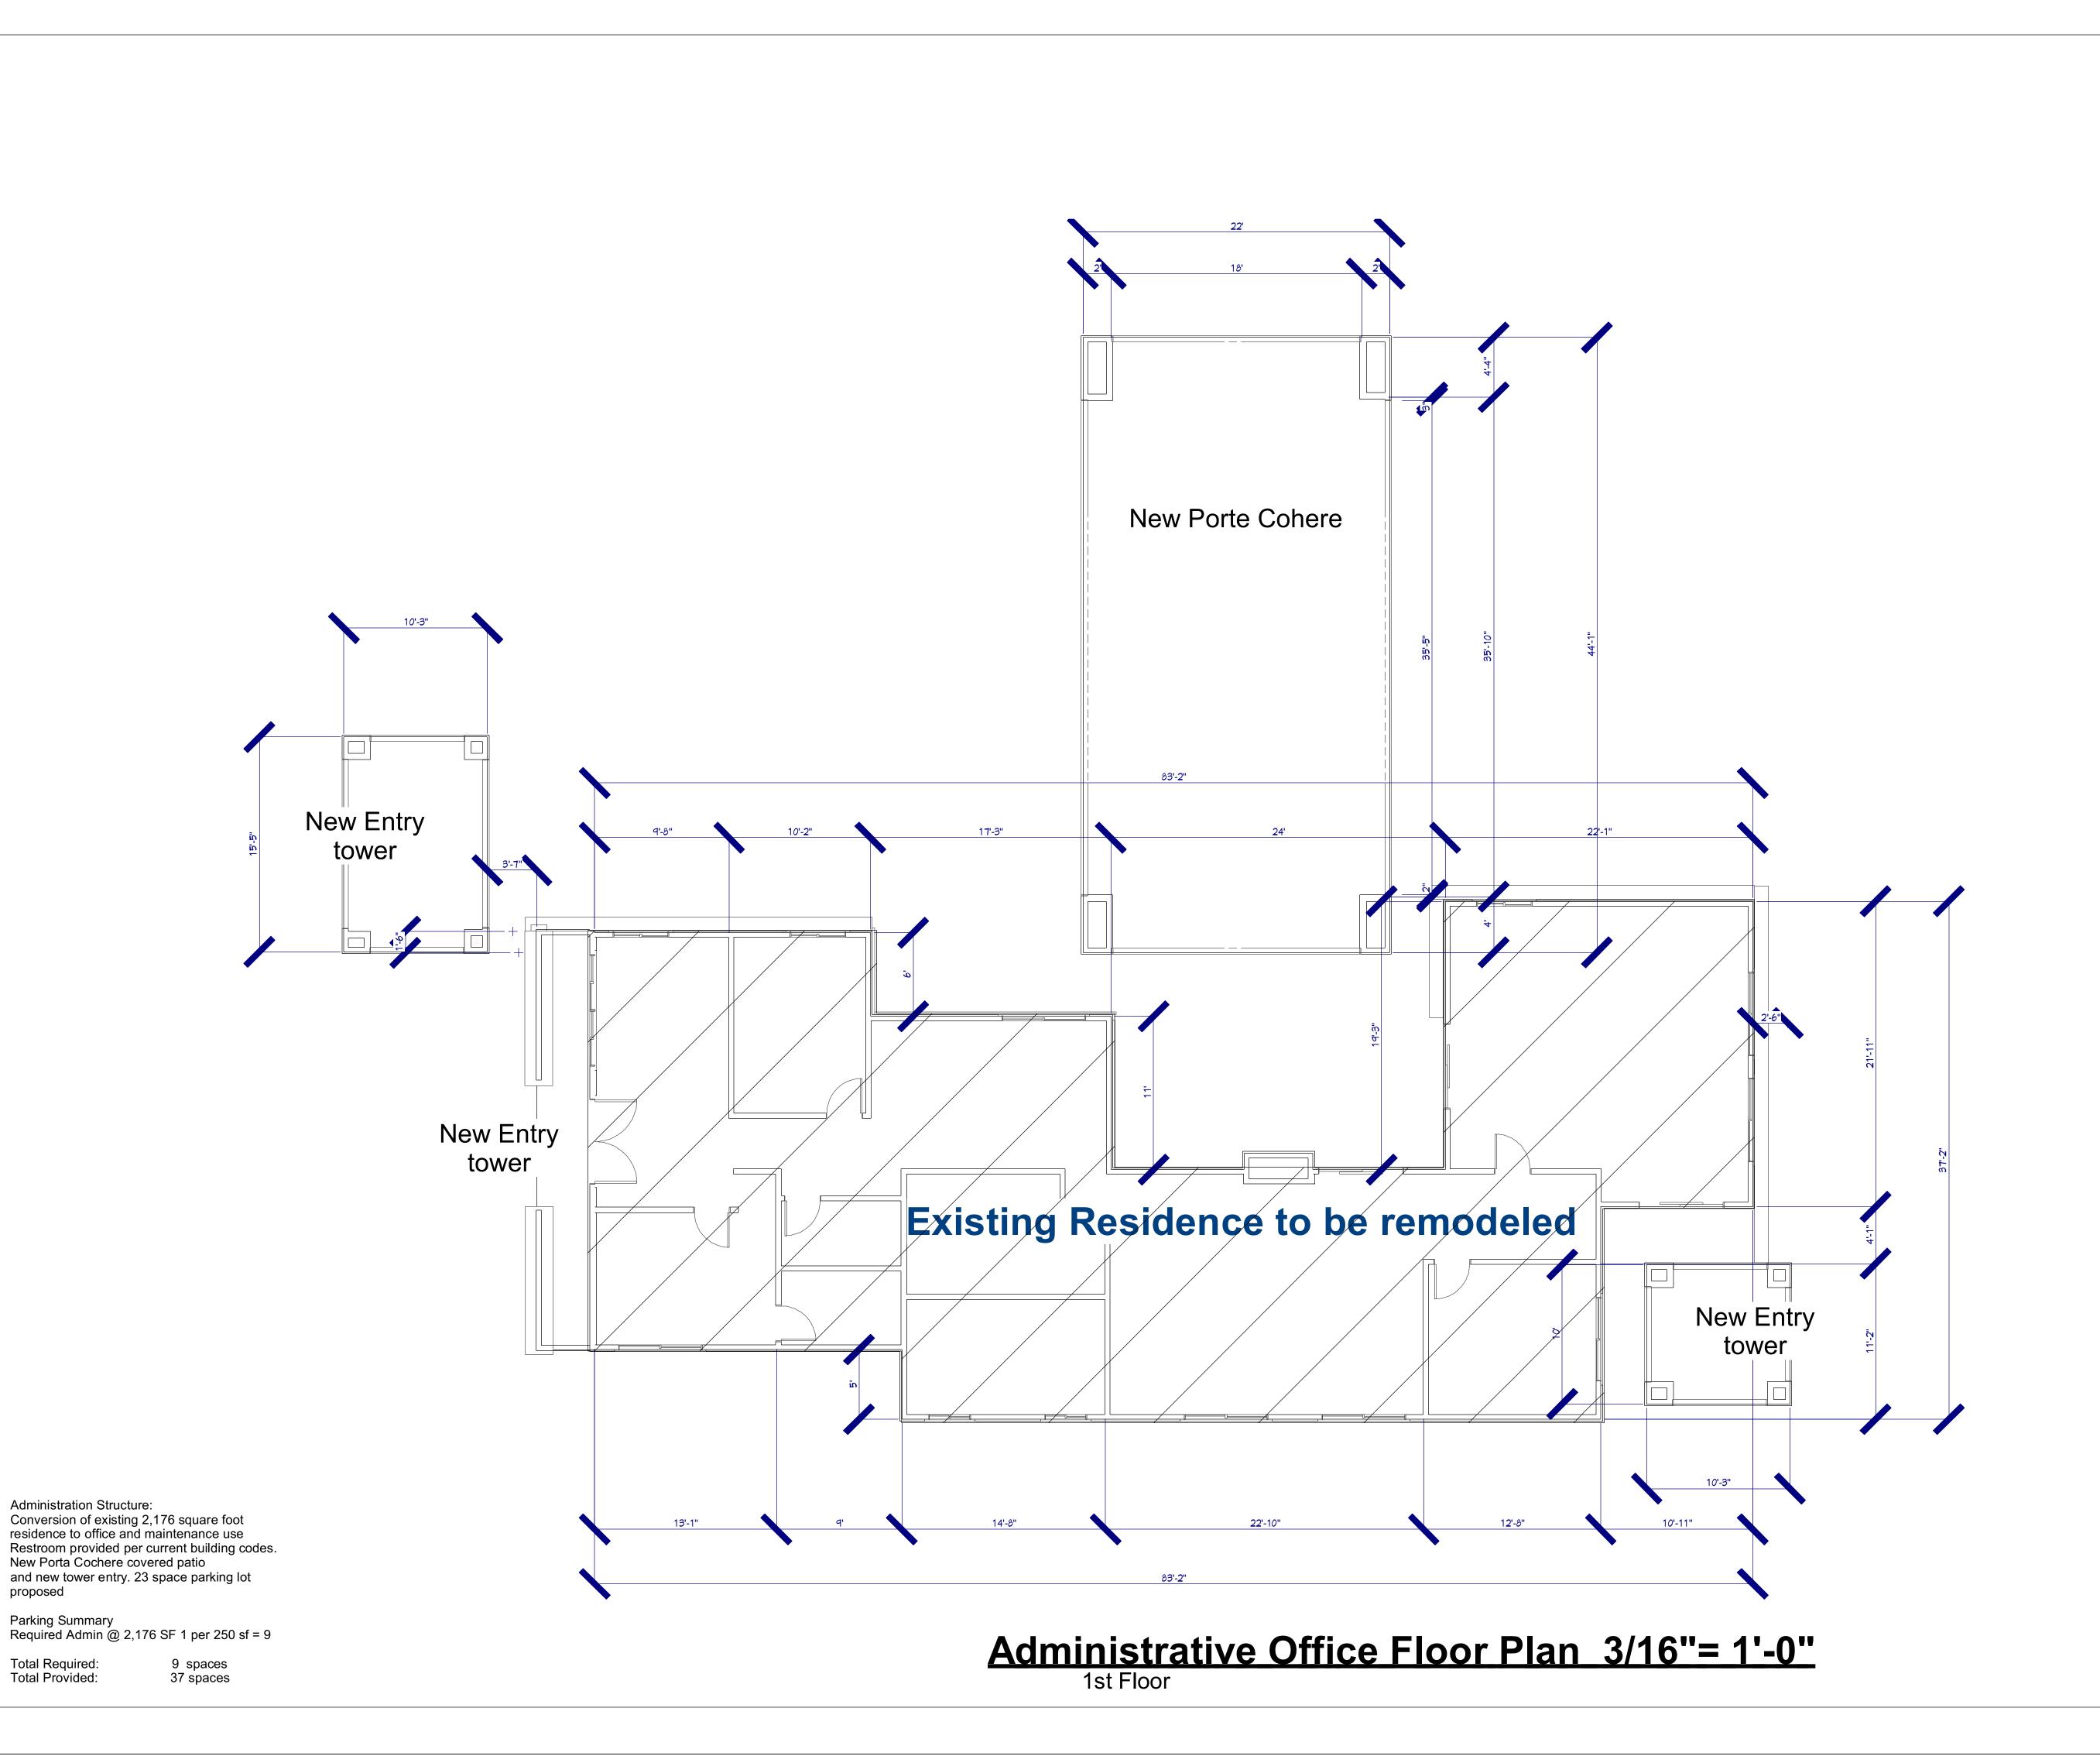

PROJECT NO.: DRAWING FILE: DRAWN BY: CHECKED BY:

Good Shepherd Catholic Cemetery **County of San** Diego, Ca

**Admin Office Floor** Plan

SHEET NO.:

A 4.0

COPYRIGHT 2020 Print Date: 11/16/2021r

Karnak Planning & Design 614 Calle Vicente, San Clemente, Ca 92673 760-828-0653 Karnakdesign@gmail.com