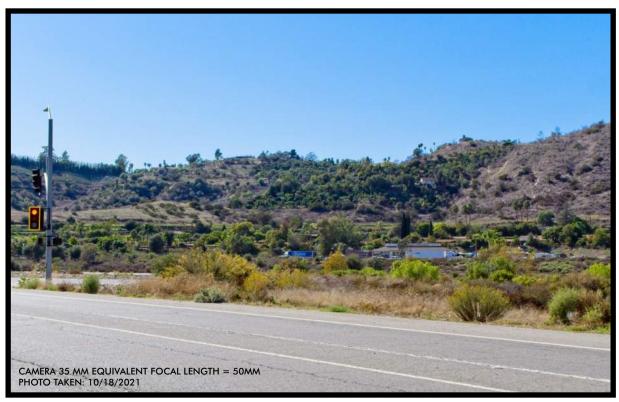

**Current View** 

Project Simulation View REMARKS: PROPOSED PROJECT VISIBLE AS SHOWN.

**Current View** 

**Current View** 

Project Simulation View REMARKS: PROPOSED PROJECT NOT VISIBLE.

**Current View** 

Project Simulation View REMARKS: PROPOSED PROJECT NOT VISIBLE.