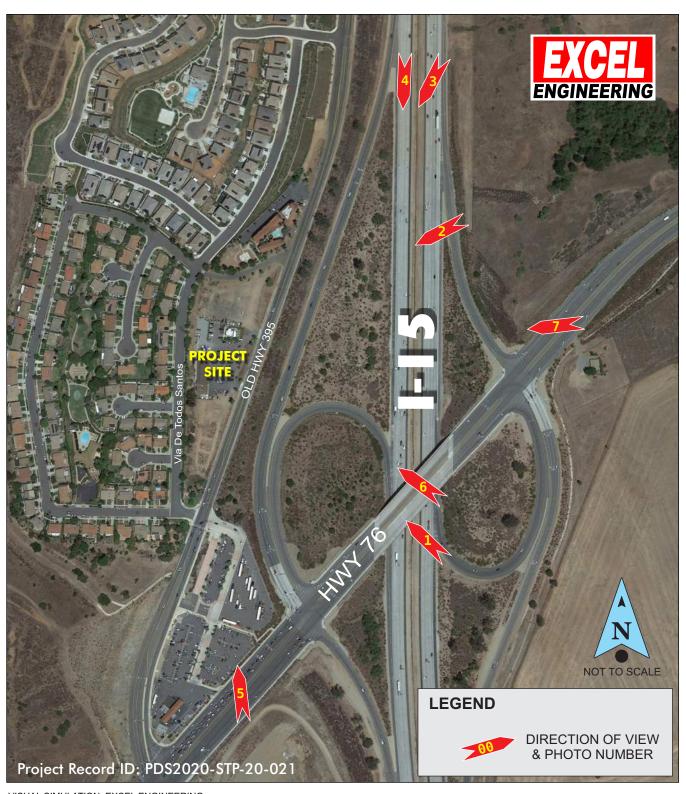

# Fallbrook Commercial Additional Photo Simulation

Project Address: 3233 Old Highway 395, Fallbrook, CA 92028 APN 125-050-54

**Current View** 

Project Simulation View REMARKS: PROPOSED PROJECT VISIBLE AS SHOWN.