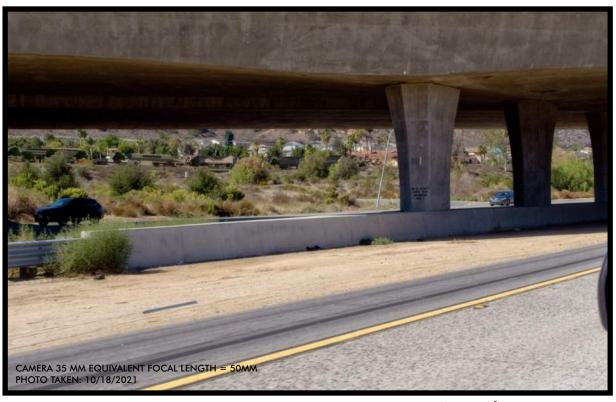

**Current View** 

Project Simulation View REMARKS: PROPOSED PROJECT VISIBLE AS SHOWN.

**Current View** 

**Current View** 

Project Simulation View REMARKS: PROPOSED PROJECT NOT VISIBLE.

**Current View** 

Project Simulation View REMARKS: PROPOSED PROJECT NOT VISIBLE.