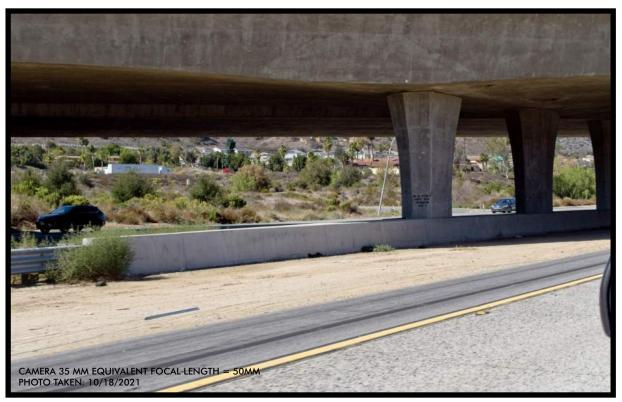

**Current View** 

Project Simulation View REMARKS: PROPOSED PROJECT VISIBLE AS SHOWN.

**Current View** 

**Current View** 

Project Simulation View REMARKS: PROPOSED PROJECT NOT VISIBLE.

**Current View** 

Project Simulation View REMARKS: PROPOSED PROJECT NOT VISIBLE.