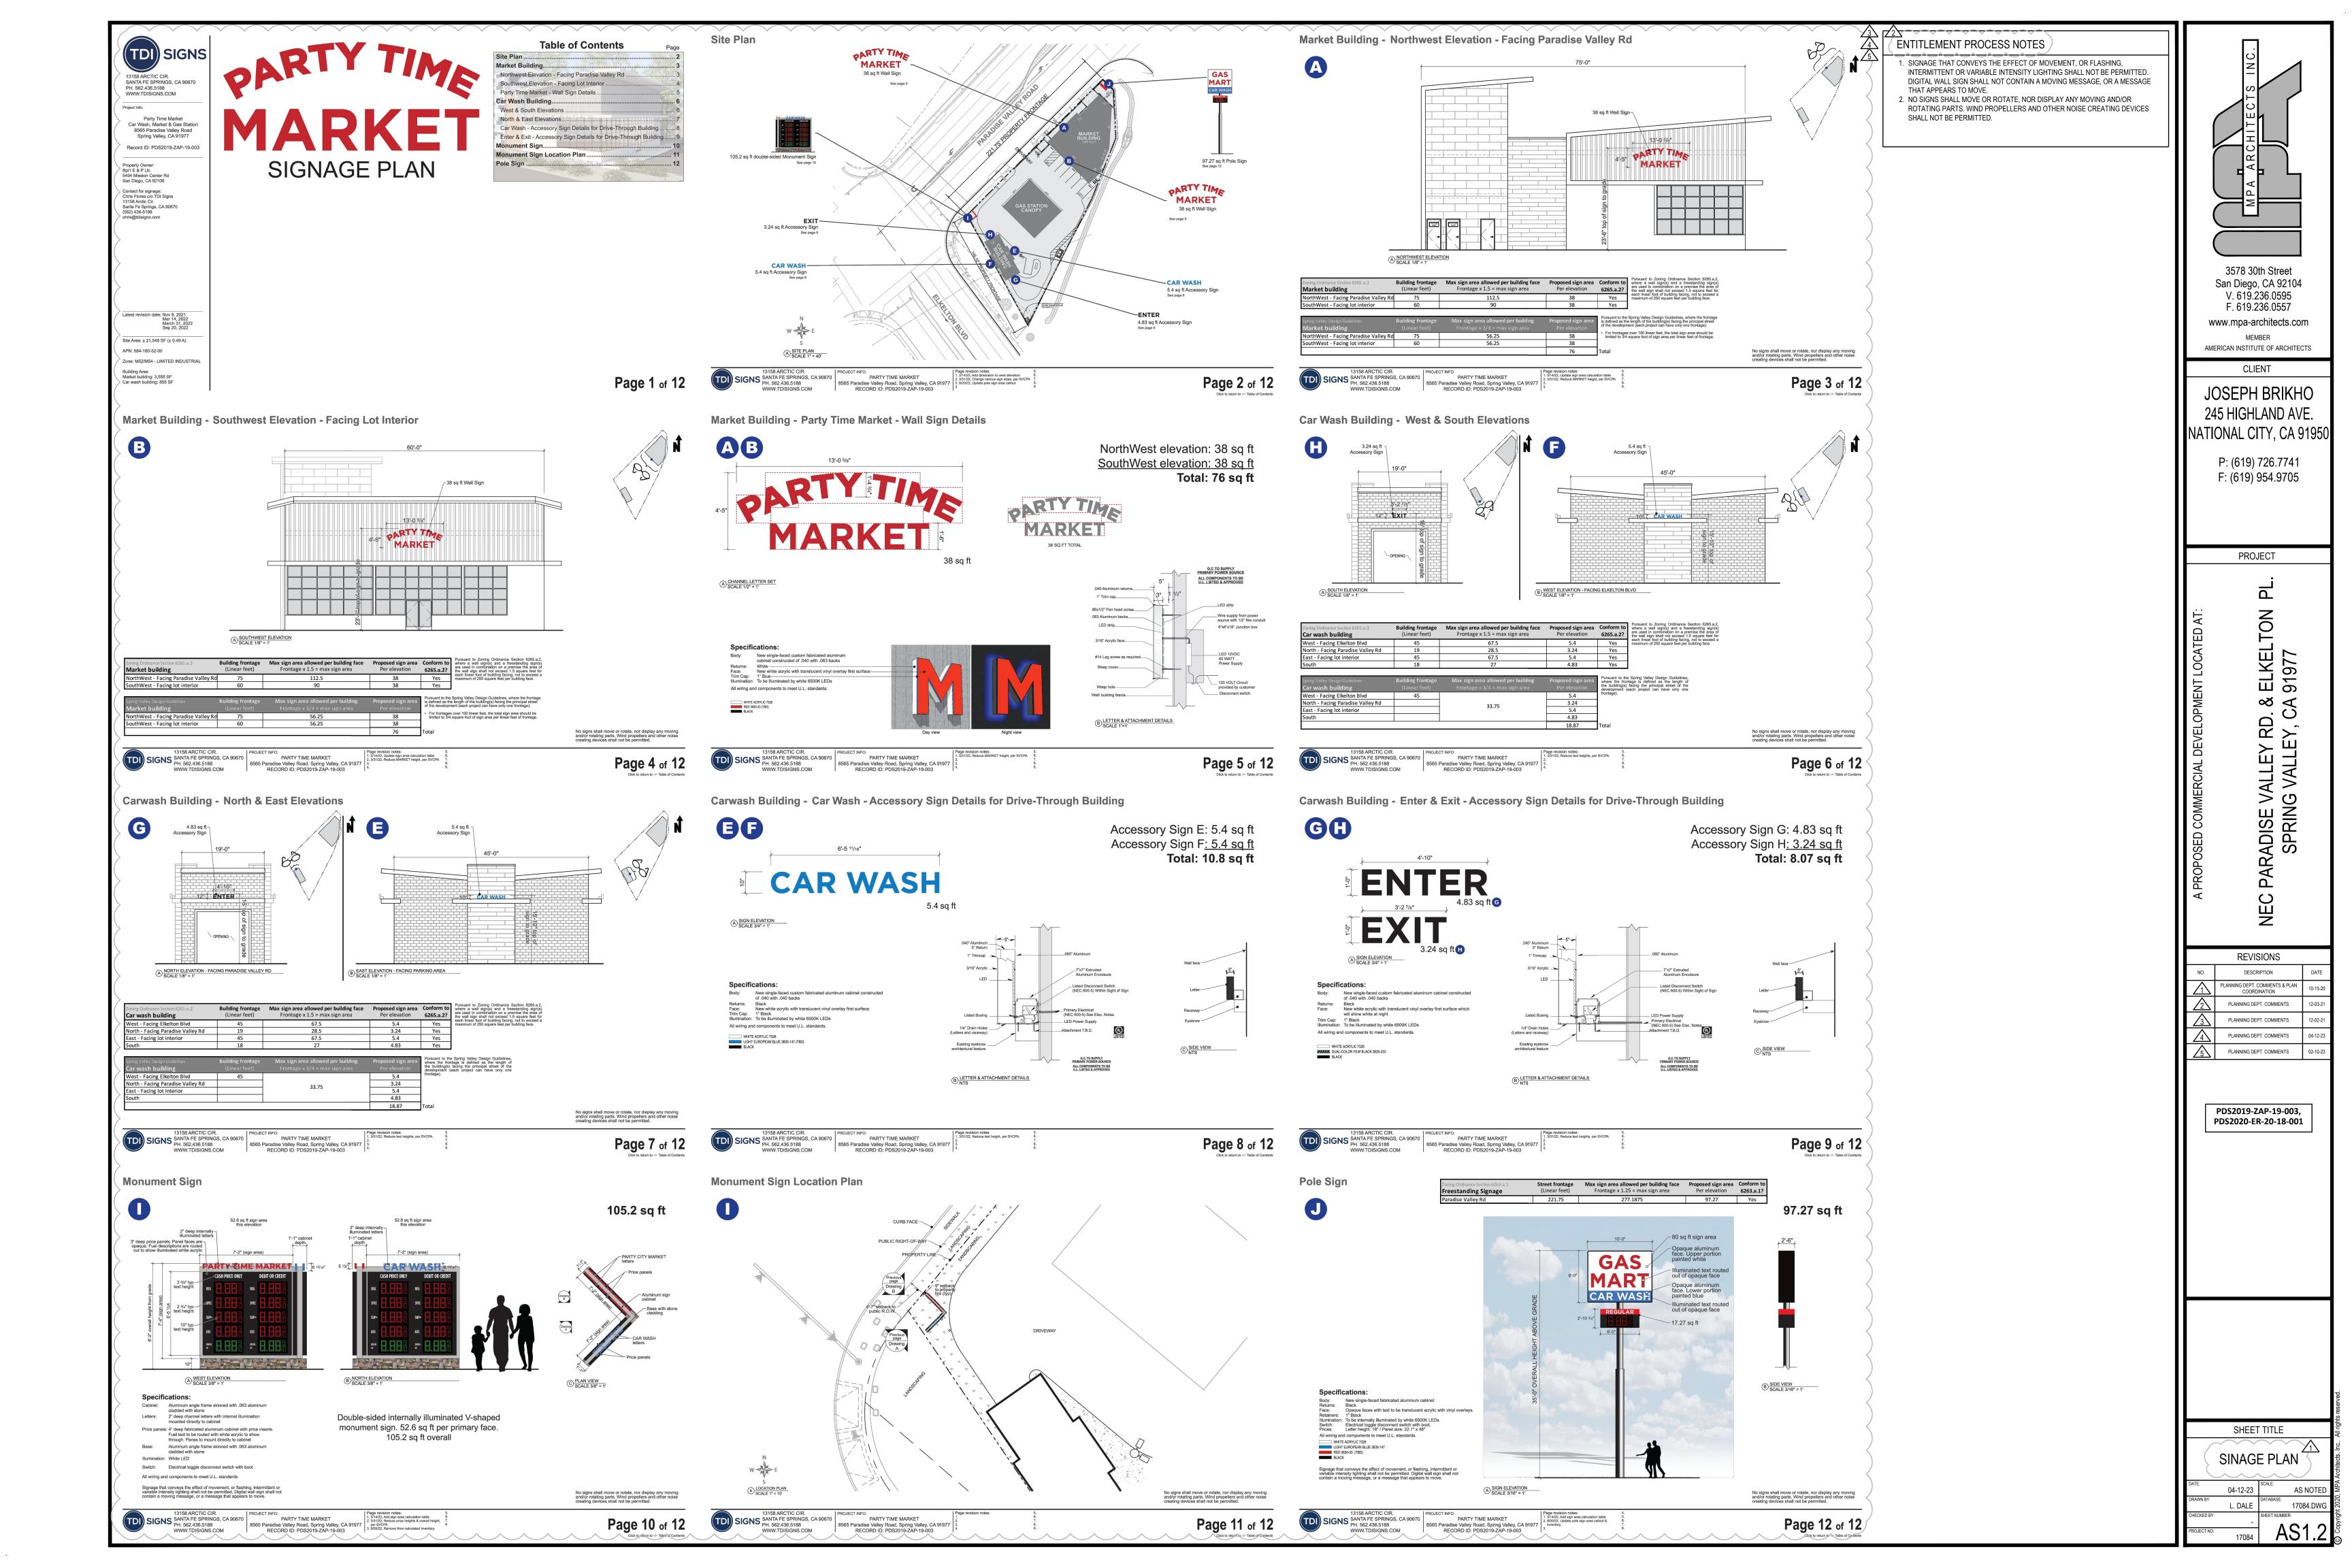

SOUTHWEST ELEVATION (@ ELKELTON BLVD.)



А



| ABERICAN INSTITUTE OF ARCHITECTS<br>JOSEPH BRIKHO<br>245 HIGHLAND AVE.<br>NATIONAL CITY, CA 91950<br>P: (619) 726.7741<br>F: (619) 954.9705