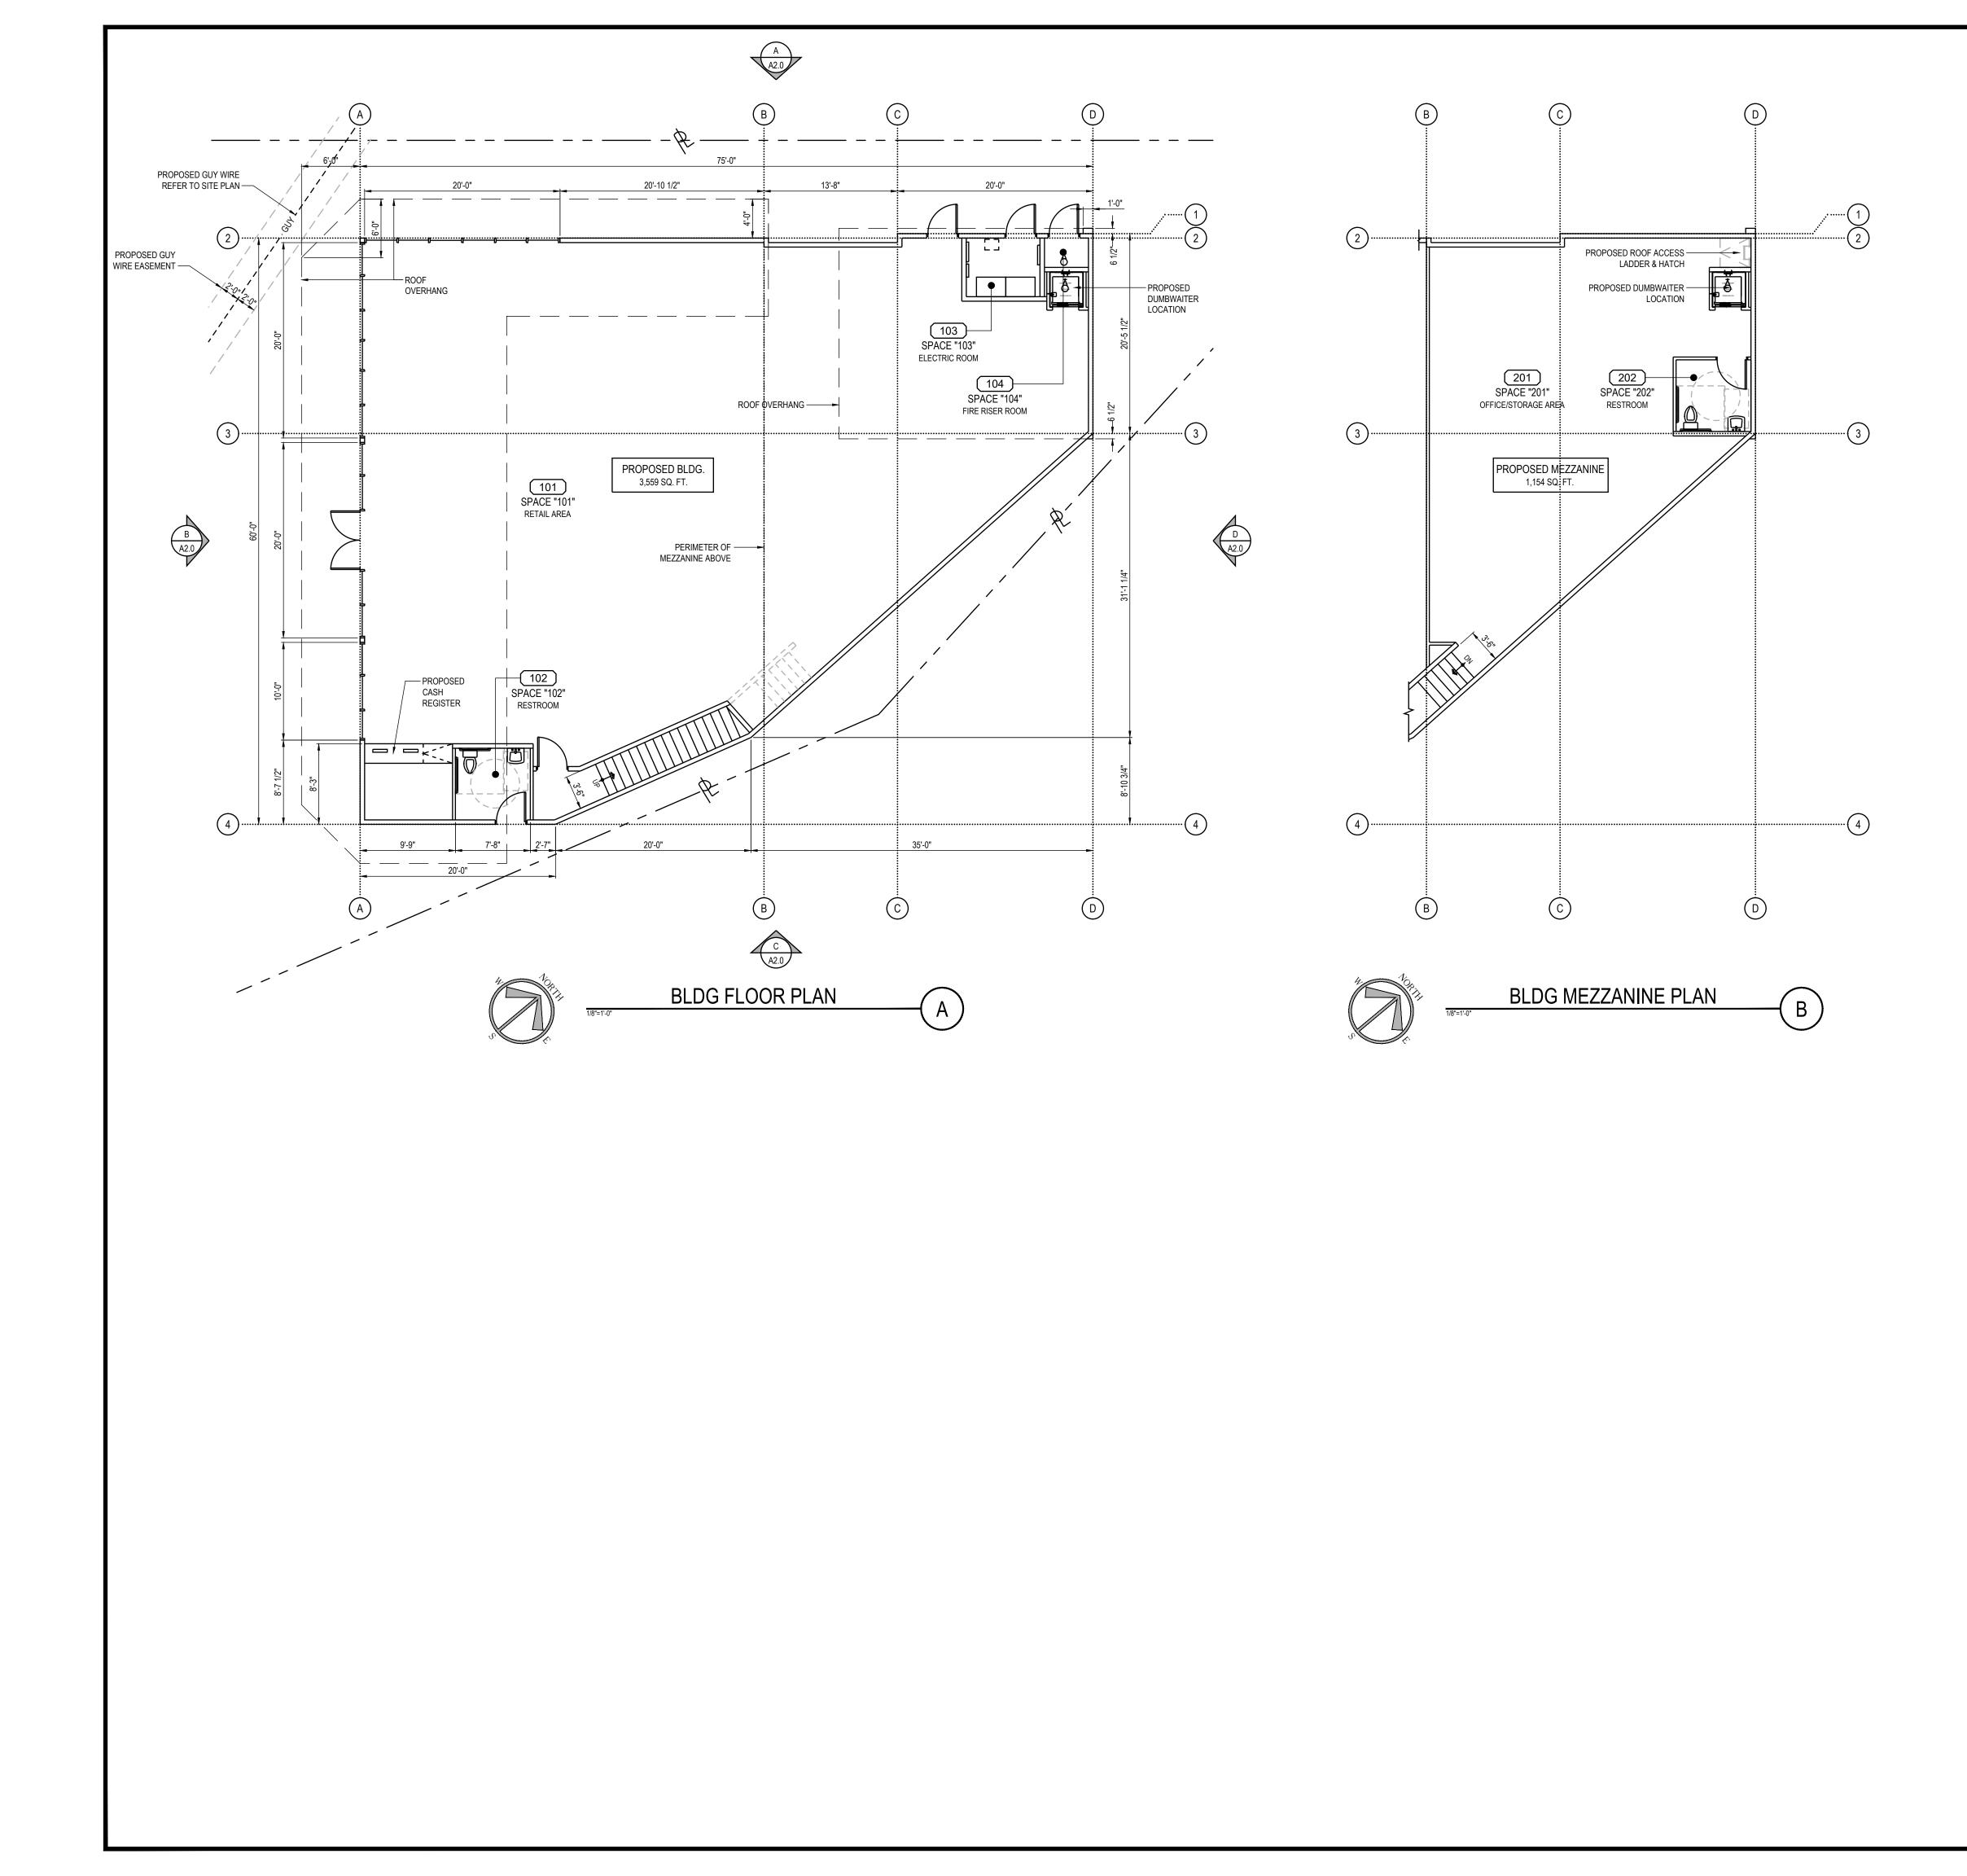

SOUTHWEST ELEVATION (@ ELKELTON BLVD.)



А



| ABERICAN INSTITUTE OF ARCHITECTS<br>JOSEPH BRIKHO<br>245 HIGHLAND AVE.<br>NATIONAL CITY, CA 91950<br>P: (619) 726.7741<br>F: (619) 954.9705