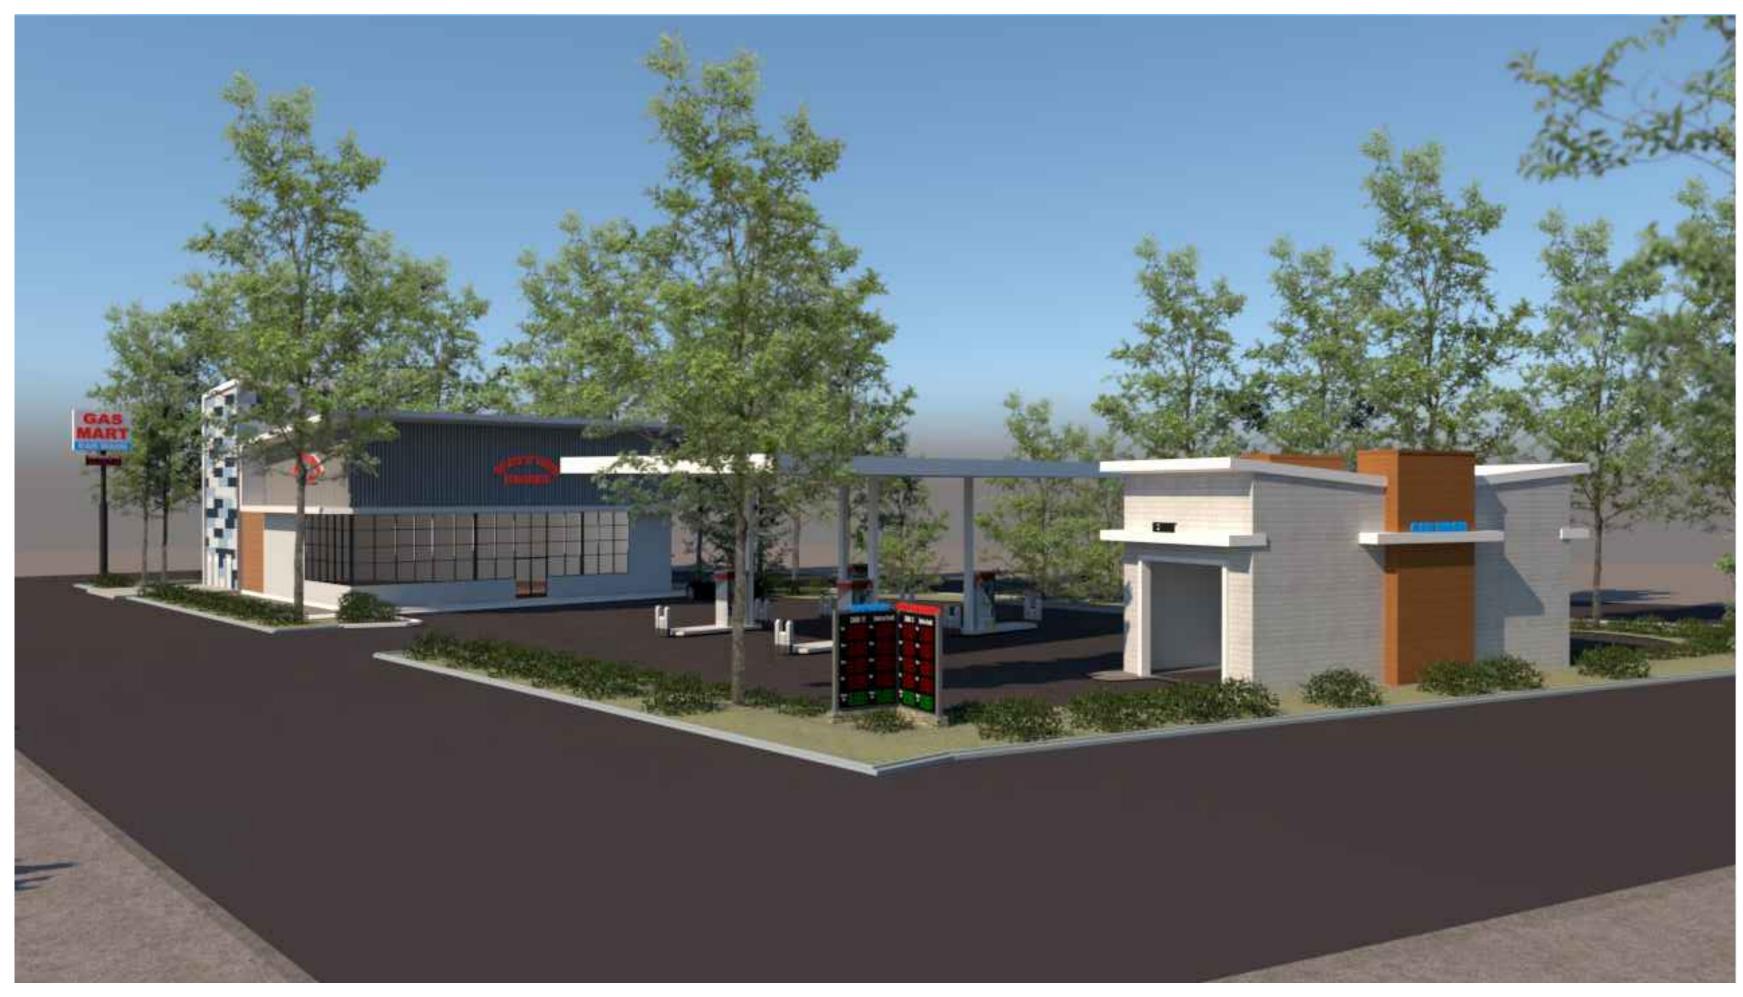

|



SOUTHEAST ELEVATION (@ ELKELTON BLVD.)

1/8"=1'-0"

C