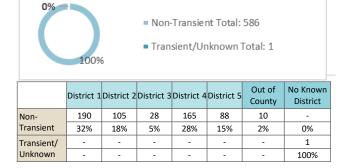

### **County Supervisorial District:**

- Non-Transient Total: 586
- Transient/Unknown Total: 1

|            | District<br>1 | District 2 | District<br>3 | District<br>4 | District<br>5 | Out of<br>County | No Known<br>District |
|------------|---------------|------------|---------------|---------------|---------------|------------------|----------------------|
| Non-       | 462           | 239        | 111           | 294           | 239           | 93               | -                    |
| Transient  | 32%           | 17%        | 8%            | 20%           | 17%           | 6%               | 0%                   |
| Transient/ | 9             | 8          | 3             | 17            | 5             | -                | 192                  |
| Unknown    | 4%            | 3%         | 1%            | 7%            | 2%            | 0%               | 82%                  |