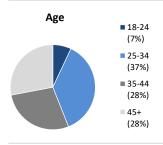

| District<br>1 | District 2 | District<br>3 | District<br>4 | District<br>5 | Out of<br>County | No Known<br>District |
|------------|---------------|------------|---------------|---------------|---------------|------------------|----------------------|
| Non-       | 462           | 239        | 111           | 294           | 239           | 93               | -                    |
| Transient  | 32%           | 17%        | 8%            | 20%           | 17%           | 6%               | 0%                   |
| Transient/ | 9             | 8          | 3             | 17            | 5             | -                | 192                  |
| Unknown    | 4%            | 3%         | 1%            | 7%            | 2%            | 0%               | 82%                  |









## **Committing Offense:**

| Arson      | 12  | Drugs        | 260 | Robbery | 2    |
|------------|-----|--------------|-----|---------|------|
| Assault    | 328 | DUI          | 70  | Weapons | 240  |
| Auto Theft | 120 | Sex Crimes** | 46  | Other   | 349  |
| Burglary   | 74  | Theft        | 171 | Total   | 1672 |

### **Committing Offense Type**



<sup>\*</sup>Low/Medium-Risk per Static 99/SARATSO; subset of overall population

<sup>\*\*</sup> Not all sex crimes are committed by registered sex offenders

For additional information please go to: http://www.sdcounty.ca.gov/probation/ccp.html

# **Mandatory Supervision Fact Sheet**

Public Safety Realignment (AB109) established a population of Mandatory Supervision (MS) offenders. MS offenders receive a "split" sentence, mean