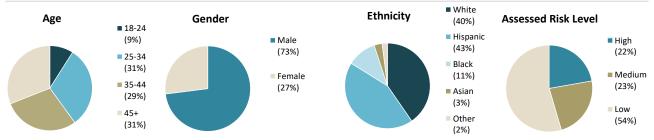

## Individuals Under Supervision: 1,672

## \*Registered Sex Offenders: 63

### **County Supervisorial District:**

- Non-Transient Total: 586
- Transient/Unknown Total: 1

|            | District<br>1 | District 2 | District<br>3 | District<br>4 | District<br>5 | Out of<br>County | No Known<br>District |
|------------|---------------|------------|---------------|---------------|---------------|------------------|----------------------|
| Non-       | 462           | 239        | 111           | 294           | 239           | 93               | -                    |
| Transient  | 32%           | 17%        | 8%            | 20%           | 17%           | 6%               | 0%                   |
| Transient/ | 9             | 8          | 3             | 17            | 5             | -                | 192                  |
| Unknown    | 4%            | 3%         | 1%            | 7%            | 2%            | 0%               | 82%                  |

## **Committing Offense:**

| Arson      | 12  | Drugs        | 260 | Robbery | 2    |
|------------|-----|--------------|-----|---------|------|
| Assault    | 328 | DUI          | 70  | Weapons | 240  |
| Auto Theft | 120 | Sex Crimes** | 46  | Other   | 349  |
| Burglary   | 74  | Theft        | 171 | Total   | 1672 |