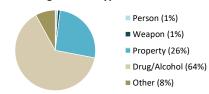

### **Committing Offense:**

| Arson      | -  | Drugs        | 367 | Manslaughter | -   |
|------------|----|--------------|-----|--------------|-----|
| Assault    | 6  | DUI          | 8   | Weapons      | 4   |
| Auto Theft | 46 | Sex Crimes** | -   | Other        | 50  |
| Burglary   | 36 | Theft        | 70  | Total        | 587 |