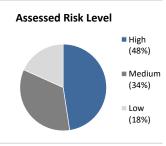

### **Committing Offense Type**

<sup>\*</sup>Low/Medium-Risk per Static 99/SARATSO; subset of overall population

<sup>\*\*</sup> Not all sex crimes are committed by registered sex offenders

For additional information please go to: http://www.sdcounty.ca.gov/probation/ccp.html