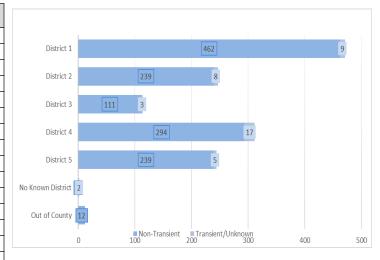

### **County Supervisorial District:**

- Non-Transient Total: 586
- Transient/Unknown Total: 1

|            | District<br>1 | District 2 | District<br>3 | District<br>4 | District<br>5 | Out of<br>County | No Known<br>District |
|------------|---------------|------------|---------------|---------------|---------------|------------------|----------------------|
| Non-       | 462           | 239        | 111           | 294           | 239           | 93               | -                    |
| Transient  | 32%           | 17%        | 8%            | 20%           | 17%           | 6%               | 0%                   |
| Transient/ | 9             | 8          | 3             | 17            | 5             | -                | 192                  |
| Unknown    | 4%            | 3%         | 1%            | 7%            | 2%            | 0%               | 82%                  |