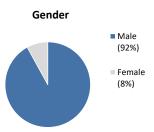

| District<br>1 | District 2 | District<br>3 | District<br>4 | District<br>5 | Out of<br>County | No Known<br>District |
|------------|---------------|------------|---------------|---------------|---------------|------------------|----------------------|
| Non-       | 462           | 239        | 111           | 294           | 239           | 93               | -                    |
| Transient  | 32%           | 17%        | 8%            | 20%           | 17%           | 6%               | 0%                   |
| Transient/ | 9             | 8          | 3             | 17            | 5             | -                | 192                  |
| Unknown    | 4%            | 3%         | 1%            | 7%            | 2%            | 0%               | 82%                  |









## **Committing Offense:**

| Arson      | 12  | Drugs        | 260 | Robbery | 2    |
|------------|-----|--------------|-----|---------|------|
| Assault    | 328 | DUI          | 70  | Weapons | 240  |
| Auto Theft | 120 | Sex Crimes** | 46  | Other   | 349  |
| Burglary   | 74  | Theft        | 171 | Total   | 1672 |

### **Committing Offense Type**



<sup>\*</sup>Low/Medium-Risk per Static 99/SARATSO; subset of overall population

<sup>\*\*</sup> Not all sex crimes are committed by registered sex offenders

For additional information please go to: http://www.sdcounty.ca.gov/probation/ccp.html

# **Mandatory Supervision Fact Sheet**

Public Safety Realignment (AB109) established a population of Mandatory Supervision (MS) offenders. MS offenders receive a "split" sentence, meanin