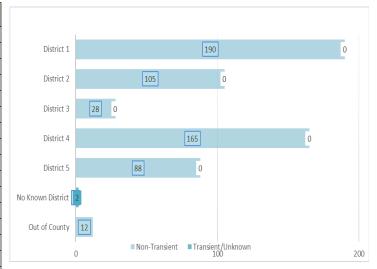

-                     | Spring Valley  | 14   | -                     |
| Jacumba        | -    | -                     | Tecate         | -    | -                     |
| Jamul          | -    | -                     | Valley Center  | 3    | -                     |
| Julian         | -    | -                     | Vista          | 47   | -                     |
| La Jolla       | 1    | -                     | Warner Spgs.   | -    | -                     |
| La Mesa        | 5    | -                     | Out of County  | 10   | -                     |
| Lakeside       | 5    | -                     | No Known City  | -    | 1                     |
| Lemon Grove    | 15   | -                     | Total          | 586  | 1                     |

### **County Supervisorial District:**







### **Committing Offense:**

| Arson      | -  | Drugs        | 367 | Manslaughter | -   |
|------------|----|--------------|-----|--------------|-----|
| Assault    | 6  | DUI          | 8   | Weapons      | 4   |
| Auto Theft | 46 | Sex Crimes** | -   | Other        | 50  |
| Burglary   | 36 | Theft        | 70  | Total        | 587 |

### Committing Offense Type



For additional information please go to: <a href="http://www.sdcounty.ca.gov/probation/ccp.html">http://www.sdcounty.ca.gov/probation/ccp.html</a>

<sup>\*\*</sup> Not all sex crimes are committed by registered sex offenders