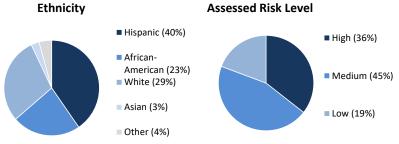

#### Individuals Under Supervision: 1,394

Gender

Registered Sex Offenders:\* 42

| City               | Housed | Transient /<br>Homeless | City             | Housed | Transient /<br>Homeless |
|--------------------|--------|-------------------------|------------------|--------|-------------------------|
| Alpine             | 5      | 0                       | Mount Laguna     | 0      | 0                       |
| Bonita             | 1      | 0                       | National City    | 15     | 0                       |
| Bonsall            | 0      | 1                       | Oceanside        | 45     | 9                       |
| Borrego Springs    | 0      | 0                       | Pala             | 0      | 0                       |
| Boulevard          | 0      | 0                       | Palomar Mountain | 0      | 0                       |
| Camp Pendleton     | 0      | 0                       | Pauma Valley     | 0      | 0                       |
| Campo              | 6      | 0                       | Pine Valley      | 0      | 0                       |
| Cardiff By The Sea | 1      | 0                       | Potrero          | 0      | 0                       |
| Carlsbad           | 7      | 0                       | Poway            | 2      | 3                       |
| Chula Vista        | 31     | 4                       | Ramona           | 9      | 0                       |
| Coronado           | 0      | 0                       | Ranchita         | 0      | 0                       |
| Del Mar            | 0      | 0                       | Rancho Santa Fe  | 1      | 0                       |
| Descanso           | 0      | 0                       | San Diego        | 564    | 48                      |
| Dulzura            | 0      | 0                       | San Luis Rey     | 0      | 0                       |
| El Cajon           | 54     | 8                       | San Marcos       | 21     | 1                       |
| Encinitas          | 1      | 1                       | San Ysidro       | 5      | 0                       |
| Escondido          | 70     | 15                      | Santa Ysabel     | 0      | 0                       |
| Fallbrook          | 9      | 2                       | Santee           | 10     | 0                       |
| Guatay             | 1      | 0                       | Solana Beach     | 0      | 1                       |
| Imperial Beach     | 2      | 0                       | Spring Valley    | 26     | 0                       |
| Jacumba            | 0      | 0                       | Tecate           | 0      | 0                       |
| Jamul              | 2      | 0                       | Valley Center    | 7      | 2                       |
| Julian             | 0      | 0                       | Vista            | 71     | 9                       |
| La Jolla           | 1      | 0                       | Warner Springs   | 1      | 0                       |
| La Mesa            | 13     | 1                       | Out of County    | 15     | 0                       |
| Lakeside           | 12     | 1                       | No Known City    | 107    | 56                      |
| Lemon Grove        | 37     | 1                       | TOTAL ***        | 1150   | 162                     |
| Lincoln Acres      | 0      | 0                       | TOTAL***         | 1152   | 163                     |

| Committing Offense |     | DUI            | 48 | Sex Crimes**       | 56  |
|--------------------|-----|----------------|----|--------------------|-----|
| Arson              | 15  | Escape         | 1  | Theft              | 116 |
| Assault            | 324 | Forgery/Checks | 1  | Weapons            | 208 |
| Auto Theft         | 87  | Hit and Run    | 8  | Other Felonies     | 236 |
| Burglary           | 73  | Homicide       | 0  | Other Misdemeanors | 23  |
| Drugs              | 190 | Robbery        | 1  | Other/Unknown      | 7   |