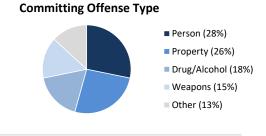

| Committing Offense |     | DUI            | 48 | Sex Crimes**       | 56  |
|--------------------|-----|----------------|----|--------------------|-----|
| Arson              | 15  | Escape         | 1  | Theft              | 116 |
| Assault            | 324 | Forgery/Checks | 1  | Weapons            | 208 |
| Auto Theft         | 87  | Hit and Run    | 8  | Other Felonies     | 236 |
| Burglary           | 73  | Homicide       | 0  | Other Misdemeanors | 23  |
| Drugs              | 190 | Robbery        | 1  | Other/Unknown      | 7   |