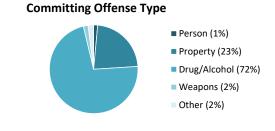

| Committing Offense |     | DUI            | 48 | Sex Crimes**       | 56  |
|--------------------|-----|----------------|----|--------------------|-----|
| Arson              | 15  | Escape         | 1  | Theft              | 116 |
| Assault            | 324 | Forgery/Checks | 1  | Weapons            | 208 |
| Auto Theft         | 87  | Hit and Run    | 8  | Other Felonies     | 236 |
| Burglary           | 73  | Homicide       | 0  | Other Misdemeanors | 23  |
| Drugs              | 190 | Robbery        | 1  | Other/Unknown      | 7   |