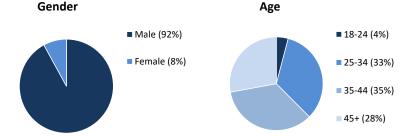

#### Individuals Under Supervision: 1,394

Gender

Registered Sex Offenders:\* 42

| City               | Housed | Transient /<br>Homeless | City             | Housed | Transient /<br>Homeless |
|--------------------|--------|-------------------------|------------------|--------|-------------------------|
| Alpine             | 5      | 0                       | Mount Laguna     | 0      | 0                       |
| Bonita             | 1      | 0                       | National City    | 15     | 0                       |
| Bonsall            | 0      | 1                       | Oceanside        | 45     | 9                       |
| Borrego Springs    | 0      | 0                       | Pala             | 0      | 0                       |
| Boulevard          | 0      | 0                       | Palomar Mountain | 0      | 0                       |
| Camp Pendleton     | 0      | 0                       | Pauma Valley     | 0      | 0                       |
| Campo              | 6      | 0                       | Pine Valley      | 0      | 0                       |
| Cardiff By The Sea | 1      | 0                       | Potrero          | 0      | 0                       |
| Carlsbad           | 7      | 0                       | Poway            | 2      | 3                       |
| Chula Vista        | 31     | 4                       | Ramona           | 9      | 0                       |
| Coronado           | 0      | 0                       | Ranchita         | 0      | 0                       |
| Del Mar            | 0      | 0                       | Rancho Santa Fe  | 1      | 0                       |
| Descanso           | 0      | 0                       | San Diego        | 564    | 48                      |
| Dulzura            | 0      | 0                       | San Luis Rey     | 0      | 0                       |
| El Cajon           | 54     | 8                       | San Marcos       | 21     | 1                       |
| Encinitas          | 1      | 1                       | San Ysidro       | 5      | 0                       |
| Escondido          | 70     | 15                      | Santa Ysabel     | 0      | 0                       |
| Fallbrook          | 9      | 2                       | Santee           | 10     | 0                       |
| Guatay             | 1      | 0                       | Solana Beach     | 0      | 1                       |
| Imperial Beach     | 2      | 0                       | Spring Valley    | 26     | 0                       |
| Jacumba            | 0      | 0                       | Tecate           | 0      | 0                       |
| Jamul              | 2      | 0                       | Valley Center    | 7      | 2                       |
| Julian             | 0      | 0                       | Vista            | 71     | 9                       |
| La Jolla           | 1      | 0                       | Warner Springs   | 1      | 0                       |
| La Mesa            | 13     | 1                       | Out of County    | 15     | 0                       |
| Lakeside           | 12     | 1                       | No Known City    | 107    | 56                      |
| Lemon Grove        | 37     | 1                       | TOTAL ***        | 1150   | 162                     |
| Lincoln Acres      | 0      | 0                       | TOTAL***         | 1152   | 163                     |