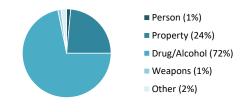

|--|

Individuals Under Supervision: 1,369

=

Registered Sex Offenders:\* 39

| City                   | Housed | Transient /<br>Homeless | City            | Housed                        | Transient /<br>Homeless | Successful Terminations |                               |               |                                                          |
|------------------------|--------|-------------------------|-----------------|-------------------------------|-------------------------|-------------------------|-------------------------------|---------------|----------------------------------------------------------|
| Alpine                 | 3      | 0                       | Mount Laguna    | 0                             | 0                       |                         |                               |               |                                                          |
| Bonita                 | 2      | 0                       | National City   | 12                            | 0                       | Full Term               | -No Recidivism                | Early         | Discharge                                                |
| Bonsall                | 0      | 1                       | Oceanside       | 47                            | 11                      |                         | ~ ~                           |               |                                                          |
| Borrego Springs        | 0      | 0                       | Pala            | 1                             | 0                       |                         | 32                            |               | 10                                                       |
| Boulevard              | 1      | 0                       | Palomar Mounta  | <b>n</b> 0                    | 0                       |                         |                               |               |                                                          |
| Camp Pendleton         | 1      | 0                       | Pauma Valley    | 0                             | 0                       | Aug 1                   | 15 – Sep 15                   | Aug 1         | 5 – Sep 15                                               |
| Campo                  | 7      | 0                       | Pine Valley     | 0                             | 0                       |                         |                               |               |                                                          |
| Cardiff By The Sea     | 1      | 0                       | Potrero         | 0                             | 0                       |                         | In County                     | Out of        | Unknown                                                  |
| Carlsbad               | 8      | 0                       | Poway           | 3                             | 2                       |                         |                               | County        |                                                          |
| Chula Vista            | 28     | 1                       | Ramona          | 8                             | 0                       | Housed                  | 1004                          | 17            | 102                                                      |
| Coronado               | 0      | 0                       | Ranchita        | 0                             | 0                       |                         | 89%                           | 2%            | 9%                                                       |
| Del Mar                | 0      | 0                       | Rancho Santa Fe | 0                             | 0                       | <b>T</b>                | 100                           |               | <b>F</b> 7                                               |
| Descanso               | 0      | 0                       | San Diego       | 562                           | 46                      | Transient/<br>Homeless  | 106                           | 1             | 57                                                       |
| Dulzura                | 0      | 0                       | San Luis Rey    | 0                             | 0                       | nomeress                | 64%                           | 1%            | 35%                                                      |
| El Cajon               | 57     | 7                       | San Marcos      | 22                            | 1                       | Gender                  |                               | Age           |                                                          |
| Encinitas              | 1      | 0                       | San Ysidro      | 5                             | 0                       |                         | Male (92%)                    |               | <b>18-24 (4%)</b>                                        |
| Escondido              | 63     | 16                      | Santa Ysabel    | 0                             | 0                       |                         |                               |               |                                                          |
| Fallbrook              | 7      | 6                       | Santee          | 12                            | 0                       |                         | Female (8%)                   |               | ■ 25-34 (34%)                                            |
| Guatay                 | 1      | 0                       | Solana Beach    | 0                             | 1                       | N                       |                               |               | ■ 35-44 (35%)                                            |
| Imperial Beach         | 2      | 0                       | Spring Valley   | 25                            | 0                       |                         |                               |               | 45+ (27%)                                                |
| Jacumba                | 1      | 0                       | Tecate          | 0                             | 0                       |                         |                               |               |                                                          |
| Jamul                  | 2      | 0                       | Valley Center   | 6                             | 1                       |                         |                               |               |                                                          |
| Julian                 | 0      | 0                       | Vista           | 60                            | 11                      | Ethnicity               | /                             | Assessed Risl | k Level                                                  |
| La Jolla               | 1      | 0                       | Warner Springs  | 1                             | 0                       |                         | Hispanic (41%)                |               | ■ High (36%)                                             |
| La Mesa                | 12     | 1                       | Out of County   | 17                            | 1                       |                         | African-                      |               |                                                          |
| Lakeside               | 11     | 0                       | No Known City   | 102                           | 57                      |                         | American (23%)<br>White (30%) |               | <b>–</b> Medium (45%                                     |
| Lemon Grove            | 31     | 1                       | TOTAL***        | 1123                          | 164                     |                         | Asian (2%)                    |               |                                                          |
| Lincoln Acres          | 0      | 0                       |                 |                               |                         |                         |                               |               | Low (20%)                                                |
|                        |        |                         |                 |                               |                         |                         | Other (4%)                    |               |                                                          |
| Committing Offense DUI |        | 47                      | Sex Crimes**    | 56<br>Committing Offense Type |                         |                         |                               |               |                                                          |
| Arson                  | 16     | Escap                   | e               | 1                             | Theft                   | 11                      |                               |               |                                                          |
| Assault                | 313    | Forge                   | ry/Checks       | 1                             | Weapons                 | 20                      | 9                             |               | <ul> <li>Person (28%)</li> <li>Property (25%)</li> </ul> |
|                        |        |                         |                 | _                             |                         |                         |                               |               | Drug (Alcohol (199/)                                     |