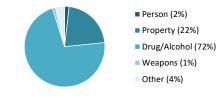

## **Committing Offense Type**

For additional information please go to: <a href="http://www.sdcounty.ca.gov/probation/ccp.html">http://www.sdcounty.ca.gov/probation/ccp.html</a>

<sup>\*</sup>Low/Medium-Risk per Static 99/SARATSO; subset of overall population

### **Assessed Risk Level**

■ Hispanic (57%)

■ High (15%)

| Committing Offense |     | DUI            | 3 | Sex Crimes**       | 0  |
|--------------------|-----|----------------|---|--------------------|----|
| Arson              | 0   | Escape         | 0 | Theft              | 30 |
| Assault            | 3   | Forgery/Checks | 5 | Weapons            | 2  |
| Auto Theft         | 9   | Hit and Run    | 0 | Other Felonies     | 9  |
| Burglary           | 12  | Homicide       | 0 | Other Misdemeanors | 0  |
| Drugs              | 232 | Robbery        | 0 | Other/Unknown      | 24 |