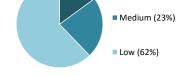

### **Assessed Risk Level**

■ Hispanic (57%)

■ High (15%)

| Committing Offense |     | DUI            | 3 | Sex Crimes**       | 0  |
|--------------------|-----|----------------|---|--------------------|----|
| Arson              | 0   | Escape         | 0 | Theft              | 30 |
| Assault            | 3   | Forgery/Checks | 5 | Weapons            | 2  |
| Auto Theft         | 9   | Hit and Run    | 0 | Other Felonies     | 9  |
| Burglary           | 12  | Homicide       | 0 | Other Misdemeanors | 0  |
| Drugs              | 232 | Robbery        | 0 | Other/Unknown      | 24 |